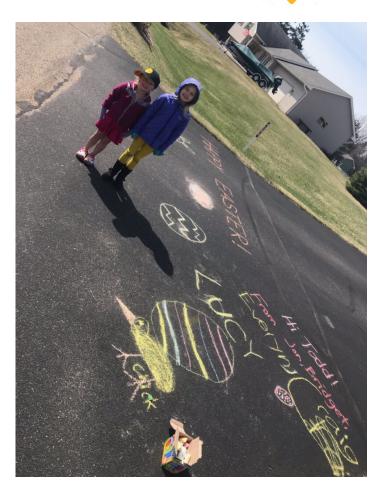

> Students assembled Easter gifts for friends and neighbors. They put their homemade art, treats and cards in the gifts.

Students created a heartwarming driveway art using chalk for their neighbors.

Other students have sewn masks to help medical workers and many more loving things. What are you doing to be like Christ to others? Tell us by sending your information and pictures to <u>info@christlutheranschool.org</u> and we will post on Facebook!