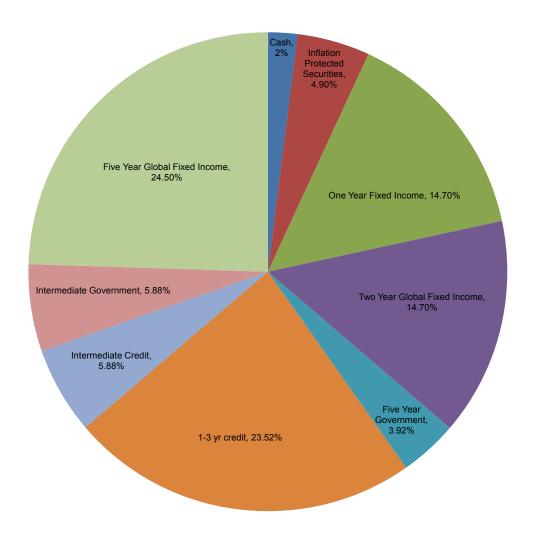

## Matson Money® 100% Fixed

\*As of 3/31/2016

## 4210 Unique Holdings 9 Distinct Asset Categories

This chart illustrates the diversification of Matson's 100% Fixed Income Portfolio, a diversified fixed income asset allocation portfolio actually offered and managed by Matson Money, Inc. Each asset class is represented either by segments of a family of mutual funds managed and sponsored by Matson Money or by an unaffiliated money market sweep account. Each Matson Money mutual fund invests in shares of other mutual funds for the purpose of optimizing portfolio diversification. The unique holdings identified above are a result of investing in several different mutual funds. Your assets will be invested in accordance with your investment policy statement and no representation is made that your portfolio will match the asset allocation illustrated here. No investment strategy (including asset allocation and diversification) can ensure investing peace of mind, guarantee profit or protect against loss.