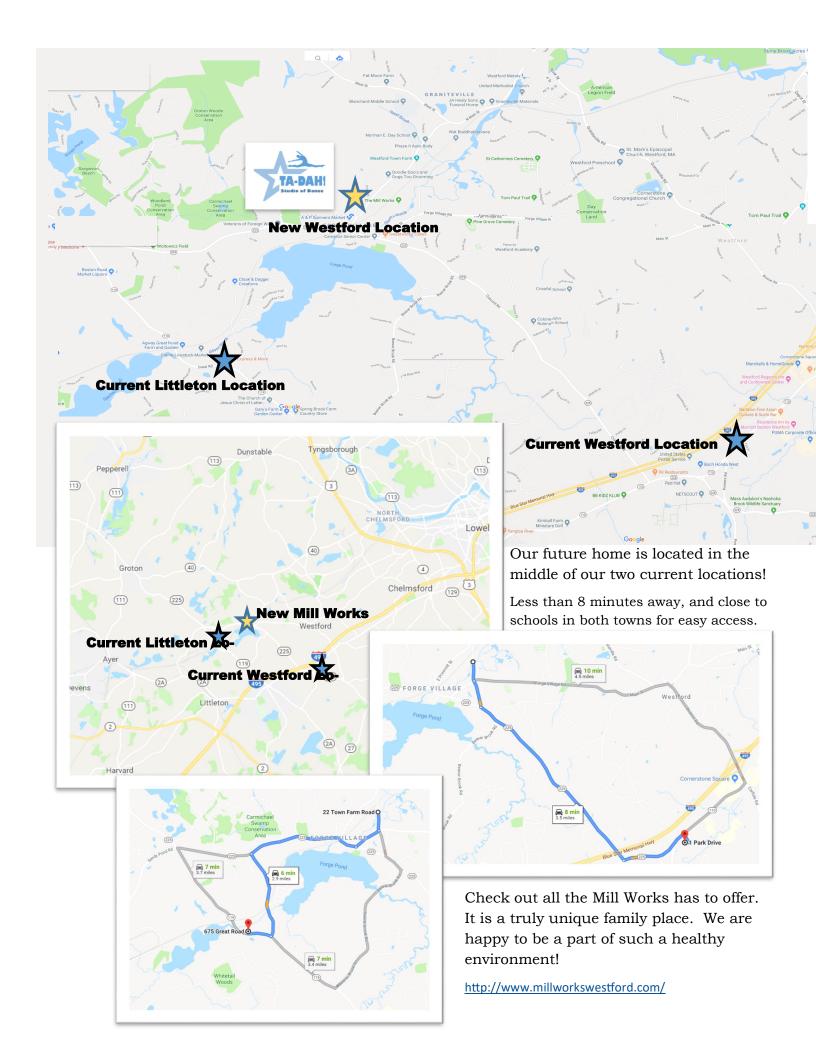

| \$15.00 |         |       |  |
| MEMORY MA                    |                                                           | \$15.00 |         |       |  |
| MAGAZINE COVER               |                                                           |         | \$15.00 |       |  |
| MAGNET                       |                                                           |         | \$10.00 |       |  |
|                              | PHOTO BUTTON                                              |         | \$10.00 |       |  |
| D                            |                                                           | \$20.00 |         |       |  |
|                              |                                                           |         |         | TOTAL |  |