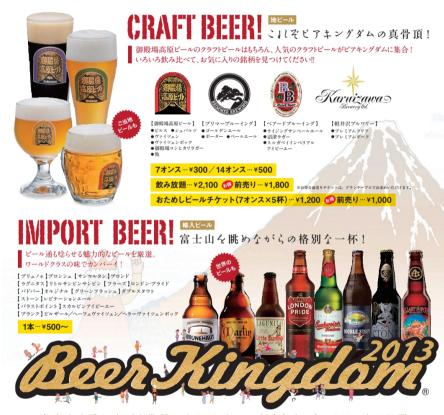

富士山を眺めながら世界のクラフトビールを味わら、プレミアムな4日間。

富士山を眺めながら世界のクラフトビールを味わら、プレミアムな4日間。

| 時之栖行き |       | 三島駅行き | 御殿場駅行き |
|-------|-------|-------|--------|
| 三島駅発  | 御殿場駅発 | 時之栖発  | 時之栖発   |
|       |       |       | 8:25   |
|       | 9:00  | 9:30  | 9:50   |
| 10:05 | 10:40 |       |        |
| 11:05 |       | 11:00 | 11:50  |
| 12:05 | 12:20 | 12:00 |        |
|       |       |       |        |
| 14:05 | 14:35 | 14:00 | 14:00  |
| 15:05 |       | 15:00 |        |
| 16:05 | 16:35 | 16:00 | 16:05  |
| 17:05 |       | 17:00 | 17:45  |
| 18:05 | 18:15 | 18:00 |        |
| 19:05 | 19:30 | 19:05 | 19:00  |
|       |       | 20:00 |        |
|       | 21:35 | 21:30 | 21:00  |