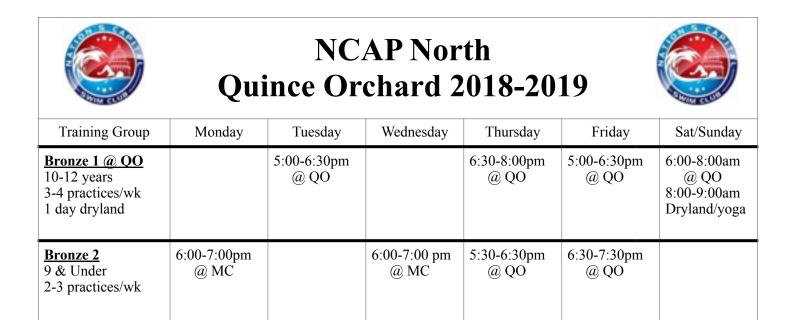

## NCAP North Montgomery College 2018-2019

| Training Group                                                                 | Monday                                            | Tuesday     | Wednesday                         | Thursday                                       | Friday                                            | Sat/Sunday                                         |
|--------------------------------------------------------------------------------|---------------------------------------------------|-------------|-----------------------------------|------------------------------------------------|---------------------------------------------------|----------------------------------------------------|
| Gold<br>14 & Over<br>6-8 practices/wk<br>2 days of dryland                     | 5:30-6:30am<br>Dryland<br>3:45-6:00pm<br>Practice | 3:45-6:30pm | 4:45-6:45am<br>AND<br>3:45-6:00pm | 3:45-6:30pm<br>6:45-7:45pm<br>Yoga             | 5:30-6:30am<br>Dryland                            | Saturday<br>5:45-8:00am<br>8-9am<br>meeting        |
|                                                                                |                                                   |             |                                   |                                                |                                                   | Sunday<br>7:00-9:00am                              |
| Gold 2<br>13 & Over<br>4-5 practices/wk<br>2 days of dryland                   | 5:30-6:30am<br>Dryland                            | 3:45-6:00pm | 3:45-5:30pm                       | 3:45-6:00pm<br>6:45-7:45pm<br>Yoga             | 5:30-6:30am<br>Dryland<br>3:45-5:30pm<br>Practice | Saturday<br>5:45-8:00am<br>8-9am<br>meeting        |
| Silver<br>11-14 years<br>5-6 practices/wk<br>(4 am, 2 pm)<br>2 days of dryland | 5:30-6:30am<br>Dryland<br>3:45-6:00pm<br>Practice | 4:45-6:45am | 4:45-6:45am                       | 4:45-6:45am<br>Practice<br>6:45-7:45pm<br>Yoga | 5:30-6:30am<br>Dryland<br>3:45-5:30pm<br>Practice | Saturday<br>5:45-8:00am<br>8-9am<br>meeting        |
| Bronze 1 @ MC<br>10-12 years<br>3-4 practices/wk<br>1 day dryland              | 5:30-7:00pm                                       |             | 5:30-7:00pm                       |                                                | 5:00-6:30am                                       | 6:00-8:00am<br>@ QO<br>8:00-9:00am<br>Dryland/yoga |
| Bronze 2<br>9 & Under<br>2-3 practices/wk                                      | 6:00-7:00pm<br>@MC                                |             | 6:00-7:00 pm<br>@MC               | 5:30-6:30pm<br>@QO                             | 6:30-7:30pm<br>@QO                                |                                                    |

Unless otherwise stated, all groups are year-long commitment- September to July.

Schedule subject to change during HS season. ALL PROGRAMS (MC and QO) swim at Flower Hill in Gaithersburg in June/July. QO groups will swim at Darnestown in September and May.