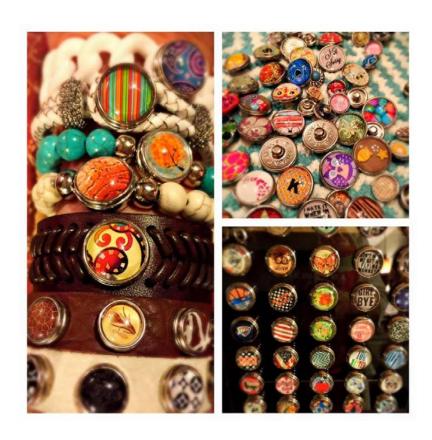

Our products are easily personalized, all in a snap! One piece of jewelry can be transformed into a thousand different looks!

Our collection currently includes a variety of interchangeable snap jewelry and accessories, specializing in handcrafted glass/image snaps.

We offer a large assortment of handcrafted snaps and bling (jewel/stone) snaps – and we are always adding new ones!

In addition, we can even create custom glass/image snaps using photos of children, pets, business logos, etc.

### **PRICING & RETURNS**

**Pricing** – The retail pricing for all items *include* handcrafted snaps! That's right – you don't have to purchase them separately! We sell each item with the number of handcrafted snaps to fill the piece – plus one (1) extra! \*

\*Custom snaps are not included. Sunglasses, earrings, and lanyards include even more! See catalog for details.

Bling snaps selected in place of the handcrafted snaps are subject to a \$1 upcharge per selection.