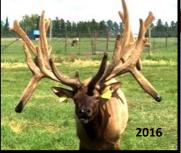

# **BLESSED ASAU 707**

D.O.B. JUNE 1, 2007

PROV. REG TAG# ASAU 707

| <u>AGE</u> | SCORE/Wt                             |  |
|------------|--------------------------------------|--|
| 8 yrs      | 583 5/8" shed<br>594" on his<br>head |  |
| 7 yrs      | 530"                                 |  |
| 6 yrs      | 490"                                 |  |

ASAU 40J

NA WHITE LIGHNTING AOLD 186 **MATRON ARJS16** 

**BLESSED** 

**PEPSIE ASAU 307** 

KING PRINCE ASAU 39J

NΑ WHITE LIGHNTING AOLD 186

QUEENIE ARJS41

NA

Blessed 707 was knocking on the door of the 600" club. His sons are doing awesome in our herd. We have sons from calves to 4 year olds and they are some of the best in their age group. With width and size and style.