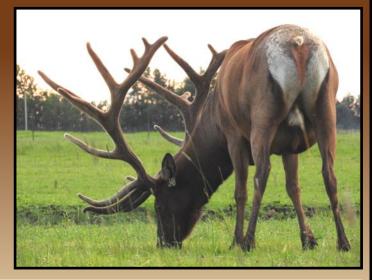

#### **Raising Elk and Bison Since 1987**

Our herd is averaging 450 to 500 head of elk and 150 to 175 head of bison

"Proven Genetics, Exceptional Cow herd"

51 lbs velvet bull
Winner of 2015 hard antler people's choice & best gross hard antler score of 467 2/8" cut off official 485" on his head scored prior to rut.
515" green score 2016