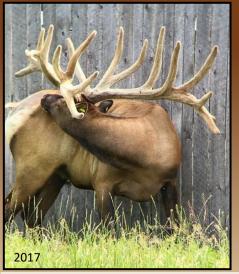

#### **Raising Elk and Bison Since 1987**

Our herd is averaging 450 to 500 head of elk and 150 to 175 head of bison

"Proven Genetics, Exceptional Cow herd"

51 lbs velvet bull
Winner of 2015 hard antler people's choice & best gross hard antler score of 467 2/8" cut off official 485" on his head scored prior to rut.
515" green score 2016