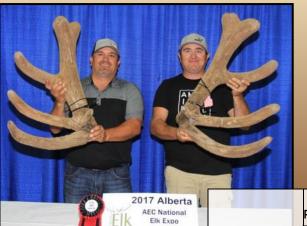

# **AFRI 52U**

D.O.B. JULY 13, 2008

PROV. REG AFRI 52U

AFR

| AGE/YEAR | SCORE/Wt |
|----------|----------|
| 6 yr     | 570"     |
| 5 yrs    | 61.5 lbs |
| 4 yrs    | 44.5 lbs |
| 3 yrs    | 38 lbs   |

|       | PYTHON AFRI 3P    | COBRA AFRI 46J     | WANTOBA WEAPON  |
|-------|-------------------|--------------------|-----------------|
|       |                   |                    | AJEL 39E        |
|       |                   | AFRI 2L            | SULTAN AFRI 33H |
|       |                   |                    | AFRI 15J        |
| I 52U | SCORPION AFRI 99K | WHIPLASH AFRI 70H  |                 |
|       | AFRI 30S          | DOOM ION AI NI 33N | AFRI 58H        |
|       |                   | AFRI 34M           | COBRA AFRI 46J  |
|       |                   |                    | AFRI 52K        |

AFRI 52U was a son of Python & a brother to Anaconda AFRI 8U who cut 66 lbs at 3 yrs. His genetics live on in his amazing offspring at Jean's Wapiti Game Farm.

JEAN'S WAPITI GAME FARM - Lafond, Ab

PH:780-645-9655