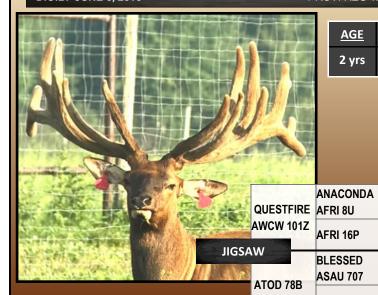

AGENT

AGIB 17S

AGPE 378U

AGPE 378U

AGPE 378U

PROSPECT AFRI19R

AGPR 252S

SCORPION

AFRI 99K

AFRI 58H

KING

AJEL 23G

COBRA AFRI 4J

MSW Farms has a vision to build a 500+" typical frame. This bull has the background to do it. He

has not been pushed, yet he still has a big rack with great width and he is not done growing yet. To watch this guy grow check out <a href="www.biggestracks.com">www.biggestracks.com</a> where updated pictures and a scores will be posted. Check us out at <a href="www.mswfarms.com">www.mswfarms.com</a>