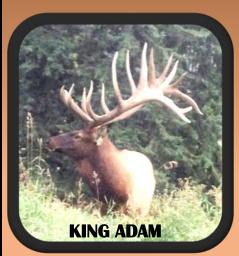

#### NAEBA registered herd sires King Adam #C5797

US exportable semen FOR SALE CWD Certified Breeding Stock FOR SALE

Robert & Anita Boos Manning, Alberta

780-836-2689

Fax 780-836-2720

Cell 780-836-5543

wwrltd@xplornet.ca

AMSW KING ADAM was green scored at 515", this young bull has those genetics on his dams side along with those of his sire ATLAS. He was a heavy beamed typical 3 year old. There is lots of At A Boy's offspring at MSW Farms.

Check out the inside front cover to see KING ADAM who had a green score of 515", this young bull has those genetics on his dams side along with those of his sire Marshal who was 517 4/8" in 2017. This combination is going to be something to see. Watch for updates at www.biggestracks.com.