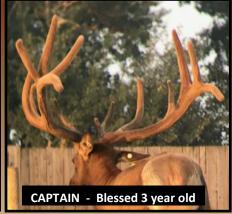

# **CAPTAIN ATOD 108C**

D.O.B. JUNE 1, 2015

PROV. REG TAG# ATOD 108C

Captain is a Blessed 3 year old that we are very excited about with his width and style. On his dams side he has 4 generations of big wide typical frame and his sire, Blessed at 8 years old, was 583 5/8" and won 1st in the 2016 Alberta Elk Expo in the mature Non-Typical class. He scored 594" on his head!

WILD VENTURES GAME FARM — Wildwood, Alberta PH:780-325-2255

Dwayne, Todd & Jackie Veldhouse

jveldhouse@cciwireless.ca