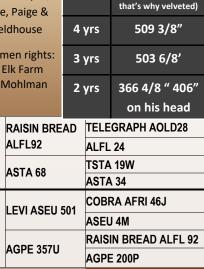

## **CALIBER AGPE 622A**

D.O.B. MAY 23, 2013

PROV. REG TAG# AGPE 622A

SCORE/Wt

40 lbs (damaged

AGE

5 yrs

Caliber scored 406" on his head at two vears old. He was a breeding machine at two as ultra sound confirmed his work in November. Semen

collected by Dr. Mar-

Caliber Son

for our herd and it is a pleasure to have a walking bull looking too measure up to Good Old Prospect. We look forward to watching the Caliber cross Prospect offspring as they grow. His Sire Longitude won both Typical and Non-Typical back to back at Alberta EXPO with an official score of 498 2/8" and was 507" on his head. Caliber's DAM is a son of Cobra who scored 517" at 6 years of age. Cobra's son, Levi Scored 560" and is the sire of AG-PE 430X which is Calibers Dam. The Grand DAM is by Raisin Bread who was a 7x7 and had great style. On the sire's side, Longitude's sire is Raisin Bread and his dam is by Reed.

GLEN PARK ELK FARM- Calmar, Alberta

tin Wenkoff. We are excited as Caliber is a nice out cross

PH:780-725-2102

Barry & Steve Chernuka www.glenparkelk.net b.chernuka1@gmail.com