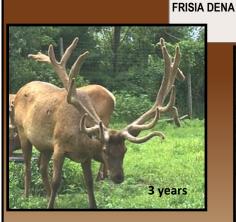

## FRISIA DANIEL

D.O.B. MAY 30, 2010

**TAG 176B** 

| <u>AGE</u> | SCORE/Wt    |  |
|------------|-------------|--|
| 4 yrs      | Hard Antler |  |
| 3 yrs      | 446"        |  |
| 2 yrs      | 408 2/8"    |  |

FRISIA LEONARD

FRISIA DANIEL

RD -

LEGEND

WWA 017K R AMBER YODA

PLATINUM

FRISIA GAZELLE

VALLEY GOLD