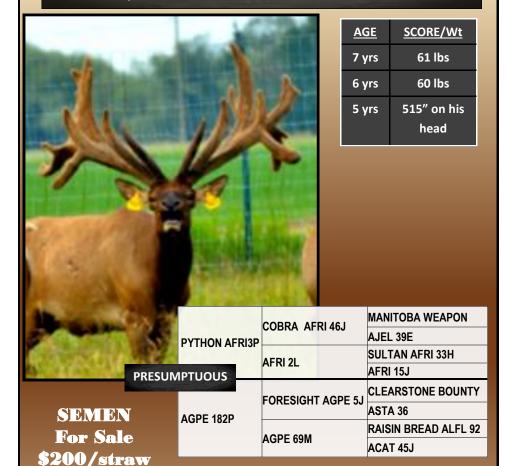

# **AFRI 52U**

D.O.B. JULY 13, 2008

PROV. REG AFRI 52U

AFR

| AGE/YEAR | SCORE/Wt |
|----------|----------|
| 6 yr     | 570"     |
| 5 yrs    | 61.5 lbs |
| 4 yrs    | 44.5 lbs |
| 3 yrs    | 38 lbs   |

|       | PYTHON AFRI 3P    | COBRA AFRI 46J     | WANTOBA WEAPON  |
|-------|-------------------|--------------------|-----------------|
|       |                   |                    | AJEL 39E        |
|       |                   | AFRI 2L            | SULTAN AFRI 33H |
|       |                   |                    | AFRI 15J        |
| I 52U | SCORPION AFRI 99K | WHIPLASH AFRI 70H  |                 |
|       | AFRI 30S          | DOOM ION AI NI 33N | AFRI 58H        |
|       |                   | AFRI 34M           | COBRA AFRI 46J  |
|       |                   |                    | AFRI 52K        |

AFRI 52U was a son of Python & a brother to Anaconda AFRI 8U who cut 66 lbs at 3 yrs. His genetics live on in his amazing offspring at Jean's Wapiti Game Farm.

JEAN'S WAPITI GAME FARM - Lafond, Ab

PH:780-645-9655