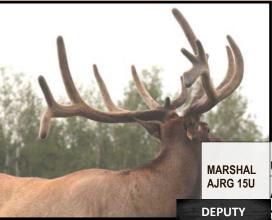

# **DEPUTY AMSW 34C**

D.O.B. MAY 30, 2015

PROV. REG TAG# AMSW 34C

| AGE/YEAR | SCORE/Wt    |
|----------|-------------|
| 3 yrs    | Hard Antler |
| 2 yrs    | Est 319"    |

AMSW 35U

|                                     |              | NA                |
|-------------------------------------|--------------|-------------------|
|                                     | UNDENIA BULL | NA                |
| AJRG 4R KING ADAM AMSW 23N AMSW 58N | A IDC 4D     | STINGRAY AFRI 17K |
|                                     | AJRG 4R      | AFRI 34L          |
|                                     | KING ADAM    | KING              |
|                                     | AFRI 13G     |                   |
|                                     | AMCW FON     | PLATINUM          |
|                                     | ASIM 14 K    |                   |

Check out the inside front cover to see KING ADAM who had a green score of 515", this young bull has those genetics on his dams side along with those of his sire Marshal who was 517 4/8" in 2017. This combination is going to be something to see. Watch for updates at www.biggestracks.com.

MSW FARMS-Ponoka Alberta

PH:403-357-9833

Mark & Tina Stewart

www.mswfarms.com

mswfarms@gmail.com