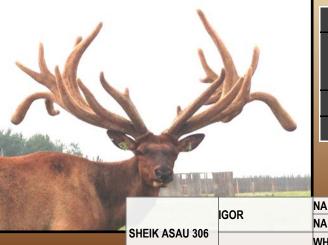

### HOME OF SC COMPASS~ SEMEN AVAILABLE!

#### SC COMPASS

At 2 YRS -UNOFFICIALLY SCORED @ 344" ON HEAD WITH 53" OUTSIDE SPREAD

AT 4 YRS-ESTIMATED @ 450"

HE IS A DOUBLE BRED SON OF BOA WITH PYTHON, SCORPION AND COBRA ALSO IN HIS AMAZING PEDIGREE.