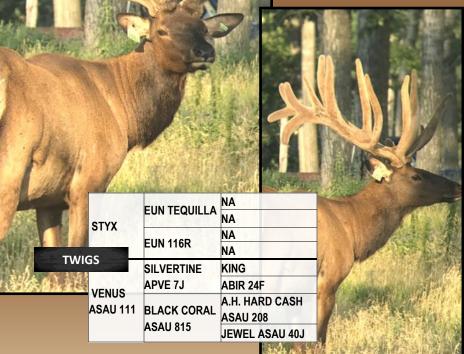

#### Mark & Tina Stowart & Family

| Mark & lina Stewart & Family |      |                                                                                                                                                                                                                                                                                                                                                                                                                                                                                                                                                                                                                                                                                                                                                                                                                                                                                                                                                                                                                                                                                                                                                                                                                                                                                                                                                                                                                                                                                                                                                                                                                                                                                                                                                                                                                                                                                                                                                                                                                                                                                                                                |  |
|------------------------------|------|--------------------------------------------------------------------------------------------------------------------------------------------------------------------------------------------------------------------------------------------------------------------------------------------------------------------------------------------------------------------------------------------------------------------------------------------------------------------------------------------------------------------------------------------------------------------------------------------------------------------------------------------------------------------------------------------------------------------------------------------------------------------------------------------------------------------------------------------------------------------------------------------------------------------------------------------------------------------------------------------------------------------------------------------------------------------------------------------------------------------------------------------------------------------------------------------------------------------------------------------------------------------------------------------------------------------------------------------------------------------------------------------------------------------------------------------------------------------------------------------------------------------------------------------------------------------------------------------------------------------------------------------------------------------------------------------------------------------------------------------------------------------------------------------------------------------------------------------------------------------------------------------------------------------------------------------------------------------------------------------------------------------------------------------------------------------------------------------------------------------------------|--|
| Bull                         | Page | Bull                                                                                                                                                                                                                                                                                                                                                                                                                                                                                                                                                                                                                                                                                                                                                                                                                                                                                                                                                                                                                                                                                                                                                                                                                                                                                                                                                                                                                                                                                                                                                                                                                                                                                                                                                                                                                                                                                                                                                                                                                                                                                                                           |  |
| AFRI 52U                     | 6    | Ombré                                                                                                                                                                                                                                                                                                                                                                                                                                                                                                                                                                                                                                                                                                                                                                                                                                                                                                                                                                                                                                                                                                                                                                                                                                                                                                                                                                                                                                                                                                                                                                                                                                                                                                                                                                                                                                                                                                                                                                                                                                                                                                                          |  |
| Agent                        | 7    | Phantom                                                                                                                                                                                                                                                                                                                                                                                                                                                                                                                                                                                                                                                                                                                                                                                                                                                                                                                                                                                                                                                                                                                                                                                                                                                                                                                                                                                                                                                                                                                                                                                                                                                                                                                                                                                                                                                                                                                                                                                                                                                                                                                        |  |
| Amped Up                     | 8    | Pontoon                                                                                                                                                                                                                                                                                                                                                                                                                                                                                                                                                                                                                                                                                                                                                                                                                                                                                                                                                                                                                                                                                                                                                                                                                                                                                                                                                                                                                                                                                                                                                                                                                                                                                                                                                                                                                                                                                                                                                                                                                                                                                                                        |  |
| Anaconda                     | 9    | Posse                                                                                                                                                                                                                                                                                                                                                                                                                                                                                                                                                                                                                                                                                                                                                                                                                                                                                                                                                                                                                                                                                                                                                                                                                                                                                                                                                                                                                                                                                                                                                                                                                                                                                                                                                                                                                                                                                                                                                                                                                                                                                                                          |  |
| At A Boy                     | 10   | Presumptuou                                                                                                                                                                                                                                                                                                                                                                                                                                                                                                                                                                                                                                                                                                                                                                                                                                                                                                                                                                                                                                                                                                                                                                                                                                                                                                                                                                                                                                                                                                                                                                                                                                                                                                                                                                                                                                                                                                                                                                                                                                                                                                                    |  |
| Big Mac                      | 11   | Prospect                                                                                                                                                                                                                                                                                                                                                                                                                                                                                                                                                                                                                                                                                                                                                                                                                                                                                                                                                                                                                                                                                                                                                                                                                                                                                                                                                                                                                                                                                                                                                                                                                                                                                                                                                                                                                                                                                                                                                                                                                                                                                                                       |  |
| Blessed                      | 12   | SC Touch Do                                                                                                                                                                                                                                                                                                                                                                                                                                                                                                                                                                                                                                                                                                                                                                                                                                                                                                                                                                                                                                                                                                                                                                                                                                                                                                                                                                                                                                                                                                                                                                                                                                                                                                                                                                                                                                                                                                                                                                                                                                                                                                                    |  |
| Caliber                      | 13   | Sheriff                                                                                                                                                                                                                                                                                                                                                                                                                                                                                                                                                                                                                                                                                                                                                                                                                                                                                                                                                                                                                                                                                                                                                                                                                                                                                                                                                                                                                                                                                                                                                                                                                                                                                                                                                                                                                                                                                                                                                                                                                                                                                                                        |  |
| Captain                      | 14   | Show Off                                                                                                                                                                                                                                                                                                                                                                                                                                                                                                                                                                                                                                                                                                                                                                                                                                                                                                                                                                                                                                                                                                                                                                                                                                                                                                                                                                                                                                                                                                                                                                                                                                                                                                                                                                                                                                                                                                                                                                                                                                                                                                                       |  |
| Denali                       | 15   | Silverback                                                                                                                                                                                                                                                                                                                                                                                                                                                                                                                                                                                                                                                                                                                                                                                                                                                                                                                                                                                                                                                                                                                                                                                                                                                                                                                                                                                                                                                                                                                                                                                                                                                                                                                                                                                                                                                                                                                                                                                                                                                                                                                     |  |
| Deputy                       | 16   | Silverstreak                                                                                                                                                                                                                                                                                                                                                                                                                                                                                                                                                                                                                                                                                                                                                                                                                                                                                                                                                                                                                                                                                                                                                                                                                                                                                                                                                                                                                                                                                                                                                                                                                                                                                                                                                                                                                                                                                                                                                                                                                                                                                                                   |  |
| Diamondback                  | 17   | Silvertip                                                                                                                                                                                                                                                                                                                                                                                                                                                                                                                                                                                                                                                                                                                                                                                                                                                                                                                                                                                                                                                                                                                                                                                                                                                                                                                                                                                                                                                                                                                                                                                                                                                                                                                                                                                                                                                                                                                                                                                                                                                                                                                      |  |
| Eclipse                      | 18   | Smasher                                                                                                                                                                                                                                                                                                                                                                                                                                                                                                                                                                                                                                                                                                                                                                                                                                                                                                                                                                                                                                                                                                                                                                                                                                                                                                                                                                                                                                                                                                                                                                                                                                                                                                                                                                                                                                                                                                                                                                                                                                                                                                                        |  |
| Frisia Daniel                | 19   | Stryker                                                                                                                                                                                                                                                                                                                                                                                                                                                                                                                                                                                                                                                                                                                                                                                                                                                                                                                                                                                                                                                                                                                                                                                                                                                                                                                                                                                                                                                                                                                                                                                                                                                                                                                                                                                                                                                                                                                                                                                                                                                                                                                        |  |
| Gangnam                      | 20   | Super Mag                                                                                                                                                                                                                                                                                                                                                                                                                                                                                                                                                                                                                                                                                                                                                                                                                                                                                                                                                                                                                                                                                                                                                                                                                                                                                                                                                                                                                                                                                                                                                                                                                                                                                                                                                                                                                                                                                                                                                                                                                                                                                                                      |  |
| Garmadon                     | 21   | Tarantula                                                                                                                                                                                                                                                                                                                                                                                                                                                                                                                                                                                                                                                                                                                                                                                                                                                                                                                                                                                                                                                                                                                                                                                                                                                                                                                                                                                                                                                                                                                                                                                                                                                                                                                                                                                                                                                                                                                                                                                                                                                                                                                      |  |
| Handsome                     | 22   | Tiny Jack                                                                                                                                                                                                                                                                                                                                                                                                                                                                                                                                                                                                                                                                                                                                                                                                                                                                                                                                                                                                                                                                                                                                                                                                                                                                                                                                                                                                                                                                                                                                                                                                                                                                                                                                                                                                                                                                                                                                                                                                                                                                                                                      |  |
| Herc                         | 23   | Twigs                                                                                                                                                                                                                                                                                                                                                                                                                                                                                                                                                                                                                                                                                                                                                                                                                                                                                                                                                                                                                                                                                                                                                                                                                                                                                                                                                                                                                                                                                                                                                                                                                                                                                                                                                                                                                                                                                                                                                                                                                                                                                                                          |  |
| Hook                         | 24   |                                                                                                                                                                                                                                                                                                                                                                                                                                                                                                                                                                                                                                                                                                                                                                                                                                                                                                                                                                                                                                                                                                                                                                                                                                                                                                                                                                                                                                                                                                                                                                                                                                                                                                                                                                                                                                                                                                                                                                                                                                                                                                                                |  |
| Imperius                     | 25   |                                                                                                                                                                                                                                                                                                                                                                                                                                                                                                                                                                                                                                                                                                                                                                                                                                                                                                                                                                                                                                                                                                                                                                                                                                                                                                                                                                                                                                                                                                                                                                                                                                                                                                                                                                                                                                                                                                                                                                                                                                                                                                                                |  |
| Jigsaw                       | 26   |                                                                                                                                                                                                                                                                                                                                                                                                                                                                                                                                                                                                                                                                                                                                                                                                                                                                                                                                                                                                                                                                                                                                                                                                                                                                                                                                                                                                                                                                                                                                                                                                                                                                                                                                                                                                                                                                                                                                                                                                                                                                                                                                |  |
| Knock Out                    | 27   |                                                                                                                                                                                                                                                                                                                                                                                                                                                                                                                                                                                                                                                                                                                                                                                                                                                                                                                                                                                                                                                                                                                                                                                                                                                                                                                                                                                                                                                                                                                                                                                                                                                                                                                                                                                                                                                                                                                                                                                                                                                                                                                                |  |
| Kruze                        | 28   |                                                                                                                                                                                                                                                                                                                                                                                                                                                                                                                                                                                                                                                                                                                                                                                                                                                                                                                                                                                                                                                                                                                                                                                                                                                                                                                                                                                                                                                                                                                                                                                                                                                                                                                                                                                                                                                                                                                                                                                                                                                                                                                                |  |
| Lasso                        | 29   | and the same of th |  |
| Little Shred                 | 30   | ال                                                                                                                                                                                                                                                                                                                                                                                                                                                                                                                                                                                                                                                                                                                                                                                                                                                                                                                                                                                                                                                                                                                                                                                                                                                                                                                                                                                                                                                                                                                                                                                                                                                                                                                                                                                                                                                                                                                                                                                                                                                                                                                             |  |
| Longitude                    | 31   | DARK                                                                                                                                                                                                                                                                                                                                                                                                                                                                                                                                                                                                                                                                                                                                                                                                                                                                                                                                                                                                                                                                                                                                                                                                                                                                                                                                                                                                                                                                                                                                                                                                                                                                                                                                                                                                                                                                                                                                                                                                                                                                                                                           |  |
| Magna                        | 32   | PROCESS                                                                                                                                                                                                                                                                                                                                                                                                                                                                                                                                                                                                                                                                                                                                                                                                                                                                                                                                                                                                                                                                                                                                                                                                                                                                                                                                                                                                                                                                                                                                                                                                                                                                                                                                                                                                                                                                                                                                                                                                                                                                                                                        |  |
| Nugget                       | 33   |                                                                                                                                                                                                                                                                                                                                                                                                                                                                                                                                                                                                                                                                                                                                                                                                                                                                                                                                                                                                                                                                                                                                                                                                                                                                                                                                                                                                                                                                                                                                                                                                                                                                                                                                                                                                                                                                                                                                                                                                                                                                                                                                |  |