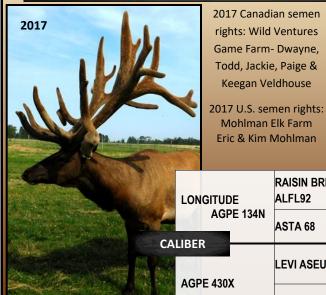

## **CALIBER AGPE 622A**

D.O.B. MAY 23, 2013

PROV. REG TAG# AGPE 622A

SCORE/Wt

40 lbs (damaged

AGE

5 yrs

Caliber scored 406" on his head at two vears old. He was a breeding machine at two as ultra sound confirmed his work in November. Semen

collected by Dr. Mar-

Caliber Son

for our herd and it is a pleasure to have a walking bull looking too measure up to Good Old Prospect. We look forward to watching the Caliber cross Prospect offspring as they grow. His Sire Longitude won both Typical and Non-Typical back to back at Alberta EXPO with an official score of 498 2/8" and was 507" on his head. Caliber's DAM is a son of Cobra who scored 517" at 6 years of age. Cobra's son, Levi Scored 560" and is the sire of AG-PE 430X which is Calibers Dam. The Grand DAM is by Raisin Bread who was a 7x7 and had great style. On the sire's side, Longitude's sire is Raisin Bread and his dam is by Reed.

GLEN PARK ELK FARM- Calmar, Alberta

tin Wenkoff. We are excited as Caliber is a nice out cross

PH:780-725-2102

Barry & Steve Chernuka www.glenparkelk.net b.chernuka1@gmail.com