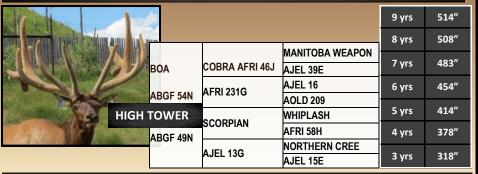

### HOME OF SC COMPASS~ SEMEN AVAILABLE!

#### SC COMPASS

At 2 YRS -UNOFFICIALLY SCORED @ 344" ON HEAD WITH 53" OUTSIDE SPREAD

AT 4 YRS-ESTIMATED @ 450"

HE IS A DOUBLE BRED SON OF BOA WITH PYTHON, SCORPION AND COBRA ALSO IN HIS AMAZING PEDIGREE.

ROGER & JUDY HARVEY 403 506-7204 harveyrj@telus.net DARYL & NIKI HIRON 403 318-9342 nikihiron@gmail.com

**CALL TODAY OR CHECK US OUT ONLINE!** 