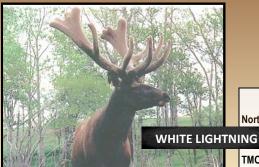

ASAU 40J

NA WHITE LIGHNTING AOLD 186 **MATRON ARJS16** 

**BLESSED** 

**PEPSIE ASAU 307** 

KING PRINCE ASAU 39J

NΑ WHITE LIGHNTING AOLD 186

QUEENIE ARJS41

NA

Blessed 707 was knocking on the door of the 600" club. His sons are doing awesome in our herd. We have sons from calves to 4 year olds and they are some of the best in their age group. With width and size and style.