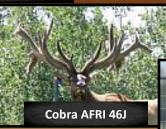

# **AFRI 52U**

D.O.B. JULY 13, 2008

PROV. REG AFRI 52U

AFR

| AGE/YEAR | SCORE/Wt |
|----------|----------|
| 6 yr     | 570"     |
| 5 yrs    | 61.5 lbs |
| 4 yrs    | 44.5 lbs |
| 3 yrs    | 38 lbs   |

|       | PYTHON AFRI 3P    | COBRA AFRI 46J     | WANTOBA WEAPON  |
|-------|-------------------|--------------------|-----------------|
|       |                   |                    | AJEL 39E        |
|       |                   | AFRI 2L            | SULTAN AFRI 33H |
|       |                   |                    | AFRI 15J        |
| I 52U | SCORPION AFRI 99K | WHIPLASH AFRI 70H  |                 |
|       | AFRI 30S          | DOOM ION AI NI 33N | AFRI 58H        |
|       |                   | AFRI 34M           | COBRA AFRI 46J  |
|       |                   |                    | AFRI 52K        |

AFRI 52U was a son of Python & a brother to Anaconda AFRI 8U who cut 66 lbs at 3 yrs. His genetics live on in his amazing offspring at Jean's Wapiti Game Farm.

JEAN'S WAPITI GAME FARM - Lafond, Ab

PH:780-645-9655