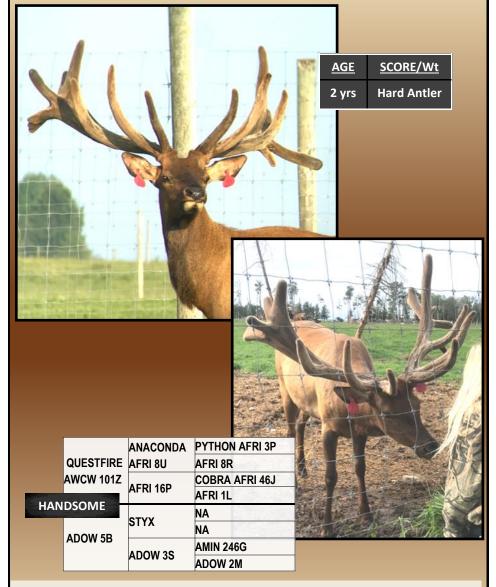

# **AFRI 52U**

D.O.B. JULY 13, 2008

PROV. REG AFRI 52U

AFR

| AGE/YEAR | SCORE/Wt |
|----------|----------|
| 6 yr     | 570"     |
| 5 yrs    | 61.5 lbs |
| 4 yrs    | 44.5 lbs |
| 3 yrs    | 38 lbs   |

|       | PYTHON AFRI 3P    | COBRA AFRI 46J     | WANTOBA WEAPON  |
|-------|-------------------|--------------------|-----------------|
|       |                   |                    | AJEL 39E        |
|       |                   | AFRI 2L            | SULTAN AFRI 33H |
|       |                   |                    | AFRI 15J        |
| I 52U | SCORPION AFRI 99K | WHIPLASH AFRI 70H  |                 |
|       | AFRI 30S          | DOOM ION AI NI 33N | AFRI 58H        |
|       |                   | AFRI 34M           | COBRA AFRI 46J  |
|       |                   |                    | AFRI 52K        |

AFRI 52U was a son of Python & a brother to Anaconda AFRI 8U who cut 66 lbs at 3 yrs. His genetics live on in his amazing offspring at Jean's Wapiti Game Farm.

JEAN'S WAPITI GAME FARM - Lafond, Ab

PH:780-645-9655