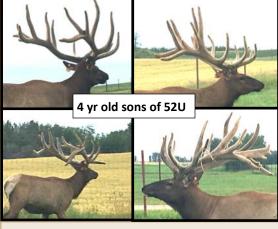

# **AFRI 52U**

D.O.B. JULY 13, 2008

PROV. REG AFRI 52U

AFR

| AGE/YEAR | SCORE/Wt |
|----------|----------|
| 6 yr     | 570"     |
| 5 yrs    | 61.5 lbs |
| 4 yrs    | 44.5 lbs |
| 3 yrs    | 38 lbs   |

|       | PYTHON AFRI 3P    | COBRA AFRI 46J     | WANTOBA WEAPON  |
|-------|-------------------|--------------------|-----------------|
|       |                   |                    | AJEL 39E        |
|       |                   | AFRI 2L            | SULTAN AFRI 33H |
|       |                   |                    | AFRI 15J        |
| I 52U | SCORPION AFRI 99K | WHIPLASH AFRI 70H  |                 |
|       | AFRI 30S          | DOOM ION AI NI 33N | AFRI 58H        |
|       |                   | AFRI 34M           | COBRA AFRI 46J  |
|       |                   |                    | AFRI 52K        |

AFRI 52U was a son of Python & a brother to Anaconda AFRI 8U who cut 66 lbs at 3 yrs. His genetics live on in his amazing offspring at Jean's Wapiti Game Farm.

JEAN'S WAPITI GAME FARM - Lafond, Ab

PH:780-645-9655