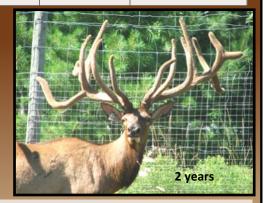

## FRISIA DANIEL

D.O.B. MAY 30, 2010

**TAG 176B** 

| <u>AGE</u> | SCORE/Wt    |  |
|------------|-------------|--|
| 4 yrs      | Hard Antler |  |
| 3 yrs      | 446"        |  |
| 2 yrs      | 408 2/8"    |  |

FRISIA LEONARD

FRISIA DANIEL

RD -

LEGEND

WWA 017K R AMBER YODA

PLATINUM

FRISIA GAZELLE

VALLEY GOLD