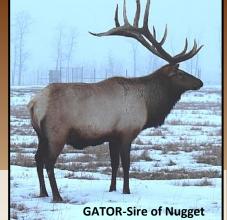

#### NAEBA registered herd sires King Adam #C5797

US exportable semen FOR SALE CWD Certified Breeding Stock FOR SALE

Robert & Anita Boos Manning, Alberta

780-836-2689

Fax 780-836-2720

Cell 780-836-5543

wwrltd@xplornet.ca