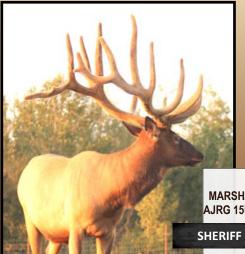

# **DEPUTY AMSW 34C**

D.O.B. MAY 30, 2015

PROV. REG TAG# AMSW 34C

| AGE/YEAR | SCORE/Wt    |
|----------|-------------|
| 3 yrs    | Hard Antler |
| 2 yrs    | Est 319"    |

AMSW 35U

|                                     |              | NA                |
|-------------------------------------|--------------|-------------------|
|                                     | UNDENIA BULL | NA                |
| AJRG 4R KING ADAM AMSW 23N AMSW 58N | A IDC 4D     | STINGRAY AFRI 17K |
|                                     | AJRG 4R      | AFRI 34L          |
|                                     | KING ADAM    | KING              |
|                                     | AFRI 13G     |                   |
|                                     | AMCW FON     | PLATINUM          |
|                                     | ASIM 14 K    |                   |

Check out the inside front cover to see KING ADAM who had a green score of 515", this young bull has those genetics on his dams side along with those of his sire Marshal who was 517 4/8" in 2017. This combination is going to be something to see. Watch for updates at www.biggestracks.com.