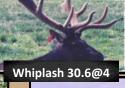

# **BIG MAC SNOR 714T**

D.O.B. JUNE 4, 2007

TAG / REG # SNOR 714T

| SCORE/Wt |
|----------|
| 510 1/8" |
| 55 lbs   |
| 54 lbs   |
| 50 lbs   |
| 52 lbs   |
|          |

|    | MAILUDI A CILI | STARBUCK        |
|----|----------------|-----------------|
|    | WHIPLASH       | AOLD 225        |
|    | AFRI 68H       | KING            |
|    |                | AOLD 260        |
|    |                | SRJG117         |
| 4H | KOREAN GOLD    | SRJF132         |
|    | SPDR121A       | JOHNBOY SRJF852 |
|    | SPURIZIA       | 953             |
|    |                |                 |

Proven Breeder with tremendous brow tines and impressive mass. Big Mac's high scoring genetics are consistently producing off-spring with top velvet weights and great antler style. His 2017 sheds officially scored 510 1/8", he is projected to be 530" in 2018.

**GINGER SPDR 1** 

APPLEJACK ELK RANCH - Asquith, Sask

PH:306-230-1124

**Ed & Beth Drapak** 

ebdrapak@hotmail.com