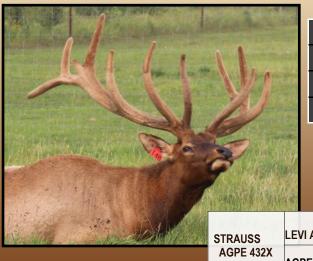

collected by Dr. Mar-

Caliber Son

for our herd and it is a pleasure to have a walking bull looking too measure up to Good Old Prospect. We look forward to watching the Caliber cross Prospect offspring as they grow. His Sire Longitude won both Typical and Non-Typical back to back at Alberta EXPO with an official score of 498 2/8" and was 507" on his head. Caliber's DAM is a son of Cobra who scored 517" at 6 years of age. Cobra's son, Levi Scored 560" and is the sire of AG-PE 430X which is Calibers Dam. The Grand DAM is by Raisin Bread who was a 7x7 and had great style. On the sire's side, Longitude's sire is Raisin Bread and his dam is by Reed.

GLEN PARK ELK FARM- Calmar, Alberta

tin Wenkoff. We are excited as Caliber is a nice out cross

PH:780-725-2102

Barry & Steve Chernuka www.glenparkelk.net b.chernuka1@gmail.com