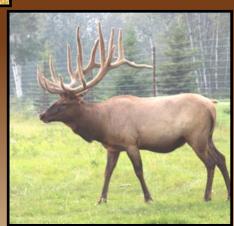

hdown (ABEG73Z) is the bull that can take your genetics all the way to the end zone! SC touchdown was 373" at 2 years, 26.5 lbs at 3 years and 454" at 4 years, 8% Non-typical. A fantastic looking bull with a great pedigree on both sides. No busts here.

Semen is exportable to the USA and available through Dr Martin Wenkoff.

SUN CREEK RANCHES- Buck Lake, Alberta PH:780-388-3324

Cliff & Melloddee Begg www.suncreekranches.com suncreek@xplornet.com

## **SHERIFF AMSW 5B**

D.O.B. MAY 29, 2014

PROV. REG TAG# AMSW 5B



| AGE/YEAR | SCORE/Wt |
|----------|----------|
| 4 yrs    | Est 440" |
| 3 yrs    | 379"     |
| 2 yrs    | 310"     |

MARSHAL AJRG 15U **AROS 201** 

NA UNDENIA BULL NA STINGRAY AFRI 17K AJRG 4R AFRI 34L FLAT TOP KING QUEENIE 10 YUKON PRIDE AKEN 33 AHUB 5K **AHUB 719** 





Here is a Marshall son that is taking after his dad. This guy has great tine length and is very typical. Watch for his offspring at future sales. Lets watch this guy as he grows some of the biggest racks. Watch for updates at www.biggestracks.com

MSW FARMS-Ponoka Alberta

PH:403-357-9833

**Mark & Tina Stewart** 

www.mswfarms.com

mswfarms@gmail.com

# **SHOW OFF**

D.O.B. JUNE 1, 2014

PROV. REG TAG# ATOD 71B



| <u>AGE</u> | SCORE/Wt    |
|------------|-------------|
| 4 yrs      | Hard antler |
| 3 yrs      | 379"        |
| 2 yrs      | 333"        |

SHEIK ASAU 302

IGOR

JEWEL ASAU 40J

KING

AUAU307

PRINCESS ASUA 39J

CLAUDE

ADRV 67L

ADRV 23L

ABEG880

MANITOBA WEAPON

ABEG 375

Show Off is a 4 year old Blessed son we are very excited about. He won 1st place in Alberta at 2