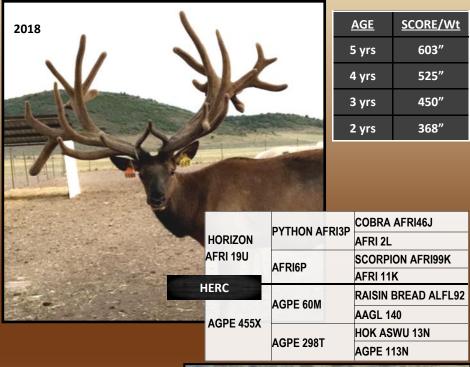

# **AFRI 52U**

D.O.B. JULY 13, 2008

PROV. REG AFRI 52U

AFR

| AGE/YEAR | SCORE/Wt |
|----------|----------|
| 6 yr     | 570"     |
| 5 yrs    | 61.5 lbs |
| 4 yrs    | 44.5 lbs |
| 3 yrs    | 38 lbs   |

|       | PYTHON AFRI 3P    | COBRA AFRI 46J     | WANTOBA WEAPON  |
|-------|-------------------|--------------------|-----------------|
|       |                   |                    | AJEL 39E        |
|       |                   | AFRI 2L            | SULTAN AFRI 33H |
|       |                   |                    | AFRI 15J        |
| I 52U | SCORPION AFRI 99K | WHIPLASH AFRI 70H  |                 |
|       | AFRI 30S          | DOOM ION AI NI 33N | AFRI 58H        |
|       |                   | AFRI 34M           | COBRA AFRI 46J  |
|       |                   |                    | AFRI 52K        |

AFRI 52U was a son of Python & a brother to Anaconda AFRI 8U who cut 66 lbs at 3 yrs. His genetics live on in his amazing offspring at Jean's Wapiti Game Farm.

JEAN'S WAPITI GAME FARM - Lafond, Ab

PH:780-645-9655