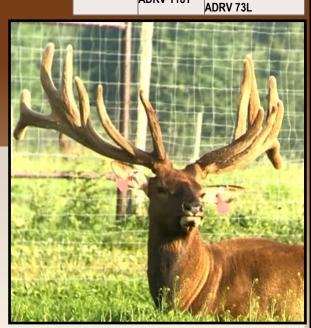

m his parents (width, tine length, extra tines at the back, velvet wt. etc etc.). Don't miss out on this next generation bull.

GOLDEN WILLOW RANCH - Clive, Alberta

PH:403-784-2284

Russell & Joanne Gwozdz goldenwillowelkproducts.ca gwozdzrj@gmail.com

# **JIGSAW ATOD 195D**

D.O.B. JUNE 6, 2016

PROV. REG TAG# ATOD 195D



| <u>AGE</u> | SCORE/Wt    |
|------------|-------------|
| 2 yrs      | Hard Antler |

**PYTHON AFRI 3P** 

COBRA AFRI 46J

AFRI 8R

AFRI 1L

**ASAU 306** 

**ASAU 307** 

AKEF 872H

Jigsaw is a **QUESTFIRE** / **BLESSED** two year old that has a typical 7 X 7 frame plus some extras. He has width, mas and point length that he comes by honestly. Questfire won first place velvet with 46.17 lbs @ 3 years and Blessed won first place hard antler with 583 5/8" @ 8

vears.



**ADRV 118T** 

WILD VENTURES GAME FARM - Wildwood, Alberta PH:780-325-2255

Dwayne, Todd & Jackie Veldhouse

jveldhouse@cciwireless.ca

# **KNOCK OUT AJRG 56B**

D.O.B. JUNE 2, 2014

NAEBA A38474

AJRG 12X

PROV. REG TAG# AJRG 56B



| <u>AGE</u> | SCORE/Wt                                 |
|------------|------------------------------------------|
| 4 yrs      | Hard Antler                              |
| 3 yrs      | 380" 6X6 on head<br>41" wide at 4th tine |
| 2 yrs      | 344" 6x6 on head<br>42" wide at 4th tine |

TEQUILLA EUNB7N

EUN116R

BUCKWILD AJRG22R

AMBER YODA

EUNB7N

UNDENIABULL

MAGGIE OR13

OAK POINT JESSE

AFRI 43L

AJRG 26R

AFRI 5L (by WHIPLASH)



Semen Inquires please contact:

MAINE'S GAME FARM ltd. or GOLDEN WILLOW RANCH.

Semen is exportable.
Styx: 2 yrs—24.82lb