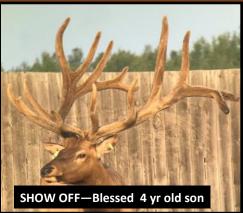

# **CAPTAIN ATOD 108C**

D.O.B. JUNE 1, 2015

PROV. REG TAG# ATOD 108C

Captain is a Blessed 3 year old that we are very excited about with his width and style. On his dams side he has 4 generations of big wide typical frame and his sire, Blessed at 8 years old, was 583 5/8" and won 1st in the 2016 Alberta Elk Expo in the mature Non-Typical class. He scored 594" on his head!

WILD VENTURES GAME FARM — Wildwood, Alberta PH:780-325-2255

Dwayne, Todd & Jackie Veldhouse

jveldhouse@cciwireless.ca