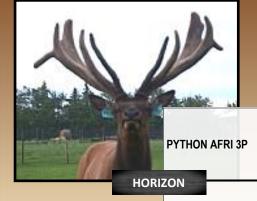

# **AFRI 52U**

D.O.B. JULY 13, 2008

PROV. REG AFRI 52U

AFR

| AGE/YEAR | SCORE/Wt |
|----------|----------|
| 6 yr     | 570"     |
| 5 yrs    | 61.5 lbs |
| 4 yrs    | 44.5 lbs |
| 3 yrs    | 38 lbs   |

|       | PYTHON AFRI 3P    | COBRA AFRI 46J     | WANTOBA WEAPON  |
|-------|-------------------|--------------------|-----------------|
|       |                   |                    | AJEL 39E        |
|       |                   | AFRI 2L            | SULTAN AFRI 33H |
|       |                   |                    | AFRI 15J        |
| I 52U | SCORPION AFRI 99K | WHIPLASH AFRI 70H  |                 |
|       | AFRI 30S          | DOOM ION AI NI 33N | AFRI 58H        |
|       |                   | AFRI 34M           | COBRA AFRI 46J  |
|       |                   |                    | AFRI 52K        |

AFRI 52U was a son of Python & a brother to Anaconda AFRI 8U who cut 66 lbs at 3 yrs. His genetics live on in his amazing offspring at Jean's Wapiti Game Farm.

JEAN'S WAPITI GAME FARM - Lafond, Ab

PH:780-645-9655