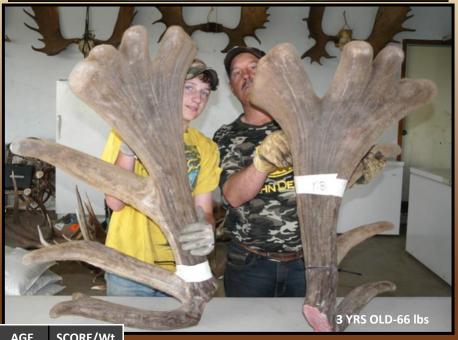

# **ANACONDA**

D.O.B. JUNE 1, 2008

PROV. REG AFRI 8U

| <u>AGE</u> | SCORE/Wt  |
|------------|-----------|
| 6 yr       | 671"      |
| 5 yrs      | 100+ lbs  |
| 4 yrs      | 82.14 lbs |
| 3 yrs      | 66 lbs    |
| 2 yrs      | 37.74 lbs |
|            |           |

Anaconda scored 671" @ 6 yrs Official SCI Muzzleloader Non-Typical (Largest Bull in SCI Record Book)

IRON RIVER ELK - Iron River, Ab

PH:780-201-7475

**Bruce & Avis Friedel** 

bfriedel@mcsnet.ca