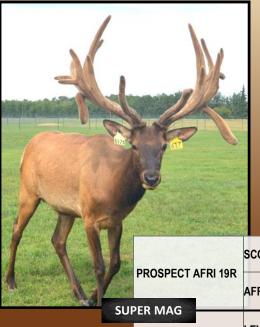

AGENT

AGIB 17S

AGPE 378U

AGPE 378U

AGPE 378U

PROSPECT AFRI19R

AGPR 252S

SCORPION

AFRI 99K

AFRI 58H

KING

AJEL 23G

COBRA AFRI 4J

MSW Farms has a vision to build a 500+" typical frame. This bull has the background to do it. He

has not been pushed, yet he still has a big rack with great width and he is not done growing yet. To watch this guy grow check out <a href="www.biggestracks.com">www.biggestracks.com</a> where updated pictures and a scores will be posted. Check us out at <a href="www.mswfarms.com">www.mswfarms.com</a>