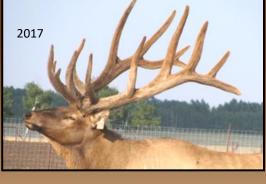

## **ECLIPSE AFRI 20X**

D.O.B. JUNE 4, 2010

PROV. REG TAG# AFRI 20X

| <u>AGE</u> | SCORE/Wt                             |
|------------|--------------------------------------|
| 7 yrs      | 451 6/8"                             |
| 6 yrs      | 477 6/8" typical<br>480 4/8" non-typ |
| 5 yrs      | 451 4/8"                             |

**GLACIER AFRI 31G** 

|      | AFRI 18P |
|------|----------|
|      | 2017     |
|      |          |
| 2017 |          |

AJEL 3F

TJEL 1

COBRA AFRI 46J

AFRI 22K

MANITOBA WEAPON
AJEL 39E

KING

AJEL 46G

AJEL 16

**AOLD 223** 

**GORDIE TCLG 25X** 

Eclipse placed 1st at the 2017 and 2018 Alberta Elk Expo scoring 477 6/8" typical and 480 4/8" Non Typical in the 6 year old class and 451 6/8" in the mature class. He also placed 1st at NAEBA with these same scores. In 2016 he placed first at the Alberta Elk Expo, scoring 451 4/8" Typical at the age of 5 years. **Semen available in Canada & US.** 

NORTH FORK ELK RANCH – Turner Valley, Alberta PH:403-933-4058

Pat & Tanis Downey

northforkelkranch@gmail.com