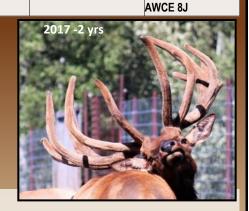

Avis Friedel** 

2 yrs

bfriedel@mcsnet.ca

## **SILVERTIP**

D.O.B. MAY 29, 2011

PROV. REG AFRI 26Y



SCORE/Wt

ABGF 10T

ABGF 49N

AFRI 23G

**SCORPION AFRI 99K** 

AJEL 13G

| 6 yr  | Est 600+"  |
|-------|------------|
| 5 yrs | 588" Sheds |
| 4 yrs | 544"       |

AGE

3 yrs

2 yrs

Silvertip has a huge wide typical frame with extras that push him over the 600" score at 6 years of age.

IRON RIVER ELK - Iron River, Ab

507"

417"

PH:780-201-7475

Bruce & Avis Friedel

bfriedel@mcsnet.ca

## **SMASHER AMSW 33C**

D.O.B. MAY 30, 2015

PROV. REG TAG# AMSW 33C



| AGE/YEAR | SCORE/Wt    |
|----------|-------------|
| 3 yrs    | Hard Antler |
| 2 yrs    | 360"        |

AFRI 43L APEX

OAK POINT JESSE

**SMASHER** 

AFRI 5L

PYTHON AFRI 3P

COBRA AFRI 46J AFRI 2L

AWCE 10N

AWCE 8L





Smasher was put with 10 heifers as a spiker and had 100% conception rate. Even after breeding as a spiker he scored 360" at 2 yr old. He has not been pushed, yet he still has a great rack coming and he is not done growing yet. Watch this guy as he grows some of the biggest racks. Watch for updates at www.biggestracks.com

MSW FARMS- Ponoka Alberta

PH:403-357-9833

Mark & Tina Stewart

www.mswfarms.com

mswfarms@gmail.com

## **STRYKER**

D.O.B. MAY 23, 2012

NAEBA A40004 TAG# 206Z



| <u>AGE</u> | SCORE/Wt |
|------------|----------|
| 5 yrs      | 562 4/8" |
| 4 yrs      | 561 5/8" |
| 3 yrs      | 519 1/8" |

SEMEN IS AVAILABLE

|    |          | EUN TEQUILA EUN 116R YKER CASSIUS P4 | AMBER YODA   |
|----|----------|--------------------------------------|--------------|
|    | STYX