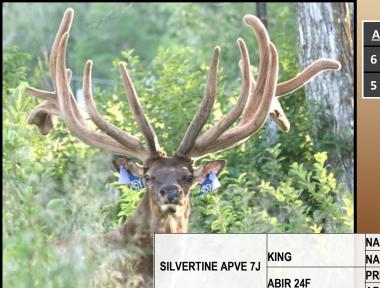

mswfarms@gmail.com

# **SHOW OFF**

D.O.B. JUNE 1, 2014

PROV. REG TAG# ATOD 71B



| <u>AGE</u> | SCORE/Wt    |
|------------|-------------|
| 4 yrs      | Hard antler |
| 3 yrs      | 379"        |
| 2 yrs      | 333"        |

SHEIK ASAU 302

IGOR

JEWEL ASAU 40J

KING

AUAU307

PRINCESS ASUA 39J

CLAUDE

ADRV 67L

ADRV 23L

ABEG880

MANITOBA WEAPON

ABEG 375

Show Off is a 4 year old Blessed son we are very excited about. He won 1st place in Alberta at 2 in 2017 and won 3rd at 3 years in the typical category with a score of 379". His points and long main beams make him stand out in the pen.

WILD VENTURES GAME FARM - Wildwood, Alberta

PH:780-325-2255

Dwayne, Todd & Jackie Veldhouse

jveldhouse@cciwireless.ca

## **SILVERBACK AFRI 45Y**

D.O.B. JUNE 1, 2011

PROV. REG TAG# AFRI 45Y



| <u>SCORE</u> |
|--------------|
| 535"         |
| 498 1/8"     |
|              |

NA

PRINCE TSHN 12X

ABIR 58 COBRA AFRI 46J

**RATTLER AFRI 42M** AFRI 32W

AFRI 74K

AFRI 21R

**SCORPION AFRI 74K** 

AFRI 13M



**SILVERBACK** 



He has style, width, mass and a whole lot of inches.

Offspring from Silverback will definitely measure up.

FOGGY BOTTOM RANCH - Wainright, Alberta

PH:780-842-0498

**Ryan & Jamie McClennon** 

ryanfbr1@gmail.com

# **SILVERSTREAK**

**D.O.B.** 2012

PROV. REG AFRI 55Z



|              |          |                   | KING              | FLAT TOP          |                   |
|--------------|----------|-------------------|-------------------|-------------------|-------------------|
|              |          | SILVERTINE APVE7J |                   | QU