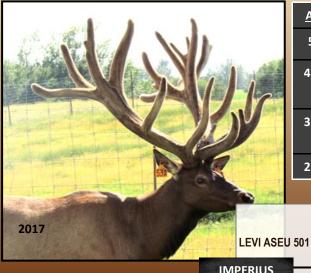

#### **Raising Elk and Bison Since 1987**

Our herd is averaging 450 to 500 head of elk and 150 to 175 head of bison

"Proven Genetics, Exceptional Cow herd"

51 lbs velvet bull
Winner of 2015 hard antler people's choice & best gross hard antler score of 467 2/8" cut off official 485" on his head scored prior to rut.
515" green score 2016