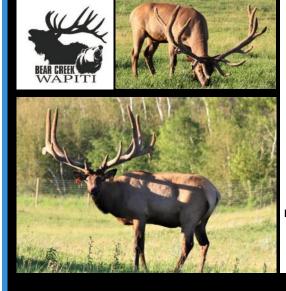

# BEAR CREEK WAPITI

BEARCREEKWAPITI.CA/EXPORTABLE
CWD CERTIFIED HERD STATUS

### HOME OF SC COMPASS~ SEMEN AVAILABLE!

#### SC COMPASS

At 2 YRS -UNOFFICIALLY SCORED @ 344" ON HEAD WITH 53" OUTSIDE SPREAD

AT 4 YRS-ESTIMATED @ 450"

HE IS A DOUBLE BRED SON OF BOA WITH PYTHON, SCORPION AND COBRA ALSO IN HIS AMAZING PEDIGREE.

ROGER & JUDY HARVEY 403 506-7204 harveyrj@telus.net DARYL & NIKI HIRON 403 318-9342 nikihiron@gmail.com

**CALL TODAY OR CHECK US OUT ONLINE!** 