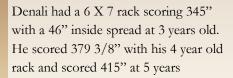

# **DENALI AMSR 5Z**

D.O.B. JUNE 1, 2012

**NAEBA #C5827** 

PROV. REG TAG# AMSR5Z

| <u>AGE</u> | SCORE/Wt          |
|------------|-------------------|
| 6 yrs      | Hard Antler       |
| 5 yrs      | 415" - 48" inside |
| 4 yrs      | 379 3/8"          |
| 3 yrs      | 345"              |
| 2 yrs      | 14.6 lbs          |

Denali

HUMMER ADAG 15J

TARINGA ABEG 384

AMSR 28

AYUK 2

AMSR 22

**HARLEY TKLE22** 

ADAG 1K

MAN-O-WAR

TSHN 30

**MOUNTAIN SPRINGS RANCH - Whitecourt, Alberta** 

PH:780-262-0333

Chuck & Di Hoffmann

hoffmannelk4@me.com