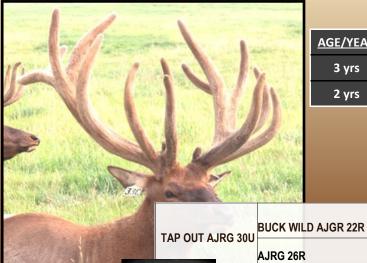

# **DEPUTY AMSW 34C**

D.O.B. MAY 30, 2015

PROV. REG TAG# AMSW 34C

| AGE/YEAR | SCORE/Wt    |
|----------|-------------|
| 3 yrs    | Hard Antler |
| 2 yrs    | Est 319"    |

AMSW 35U

|                                     |              | NA                |
|-------------------------------------|--------------|-------------------|
|                                     | UNDENIA BULL | NA                |
| AJRG 4R KING ADAM AMSW 23N AMSW 58N | A IDC 4D     | STINGRAY AFRI 17K |
|                                     | AJRG 4R      | AFRI 34L          |
|                                     | KING ADAM    | KING              |
|                                     | AFRI 13G     |                   |
|                                     | AMCW FON     | PLATINUM          |
|                                     | ASIM 14 K    |                   |