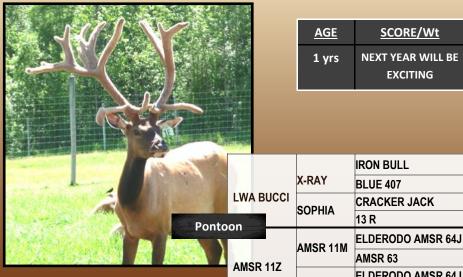

# **AGENT AMSW 14B**

D.O.B. JUNE 1, 2014

PROV. REG TAG# AMSW14B

| <u>AGE</u> | SCORE/Wt    |
|------------|-------------|
| 4 yrs      | Hard Antler |
| 3 yrs      | 358"        |
| 2 yrs      | 325"        |

AGENT

AGIB 17S

AGPE 378U

AGPE 378U

AGPE 378U

PROSPECT AFRI19R

AGPR 252S

SCORPION

AFRI 99K

AFRI 58H

KING

AJEL 23G

COBRA AFRI 4J

MSW Farms has a vision to build a 500+" typical frame. This bull has the background to do it. He

has not been pushed, yet he still has a big rack with great width and he is not done growing yet. To watch this guy grow check out <a href="www.biggestracks.com">www.biggestracks.com</a> where updated pictures and a scores will be posted. Check us out at <a href="www.mswfarms.com">www.mswfarms.com</a>

MSW FARMS – Ponoka Alberta

PH:403-357-9833

Mark & Tina Stewart

www.mswfarms.com

mswfarms@gmail.com