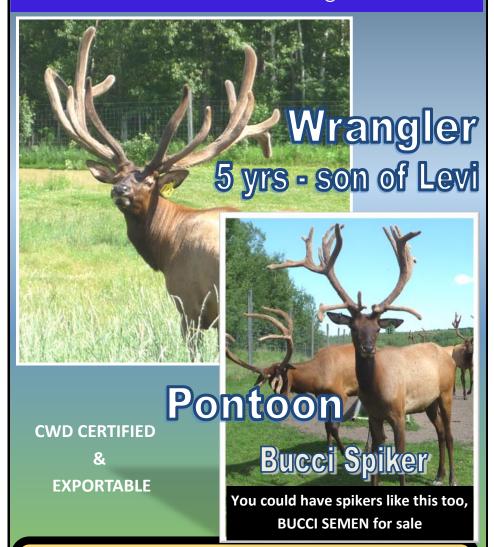

### HOME OF SC COMPASS~ SEMEN AVAILABLE!

#### SC COMPASS

At 2 YRS -UNOFFICIALLY SCORED @ 344" ON HEAD WITH 53" OUTSIDE SPREAD

AT 4 YRS-ESTIMATED @ 450"

HE IS A DOUBLE BRED SON OF BOA WITH PYTHON, SCORPION AND COBRA ALSO IN HIS AMAZING PEDIGREE.

# **Mountain Springs Ranch**

Whitecourt, AB Canada

Chuck & Di Hoffmann

(780) 262-0333 hoffmannelk4@me.com

FOR SALE: POSSE CALVES, Hunt Ranch Bulls,

**BUCCI SEMEN, Breeding Stock** 