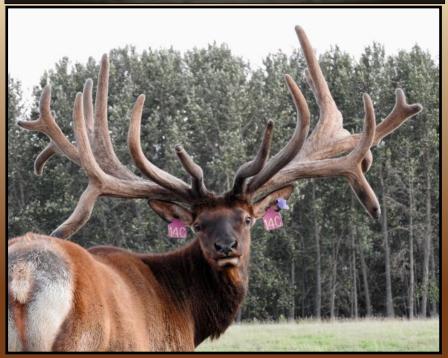

# **AFRI 52U**

D.O.B. JULY 13, 2008

PROV. REG AFRI 52U

AFR

| AGE/YEAR | SCORE/Wt |
|----------|----------|
| 6 yr     | 570"     |
| 5 yrs    | 61.5 lbs |
| 4 yrs    | 44.5 lbs |
| 3 yrs    | 38 lbs   |

|       | PYTHON AFRI 3P    | COBRA AFRI 46J     | WANTOBA WEAPON  |
|-------|-------------------|--------------------|-----------------|
|       |                   |                    | AJEL 39E        |
|       |                   | AFRI 2L            | SULTAN AFRI 33H |
|       |                   |                    | AFRI 15J        |
| I 52U | SCORPION AFRI 99K | WHIPLASH AFRI 70H  |                 |
|       | AFRI 30S          | DOOM ION AI NI 33N | AFRI 58H        |
|       |                   | AFRI 34M           | COBRA AFRI 46J  |
|       |                   |                    | AFRI 52K        |

AFRI 52U was a son of Python & a brother to Anaconda AFRI 8U who cut 66 lbs at 3 yrs. His genetics live on in his amazing offspring at Jean's Wapiti Game Farm.

JEAN'S WAPITI GAME FARM - Lafond, Ab

PH:780-645-9655