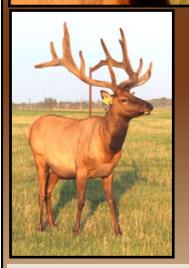

# **AFRI 52U**

D.O.B. JULY 13, 2008

PROV. REG AFRI 52U

AFR

| AGE/YEAR | SCORE/Wt |
|----------|----------|
| 6 yr     | 570"     |
| 5 yrs    | 61.5 lbs |
| 4 yrs    | 44.5 lbs |
| 3 yrs    | 38 lbs   |

|       | PYTHON AFRI 3P    | COBRA AFRI 46J     | WANTOBA WEAPON  |
|-------|-------------------|--------------------|-----------------|
|       |                   |                    | AJEL 39E        |
|       |                   | AFRI 2L            | SULTAN AFRI 33H |
|       |                   |                    | AFRI 15J        |
| I 52U | SCORPION AFRI 99K | WHIPLASH AFRI 70H  |                 |
|       | AFRI 30S          | DOOM ION AI NI 33N | AFRI 58H        |
|       |                   | AFRI 34M           | COBRA AFRI 46J  |
|       |                   |                    | AFRI 52K        |

AFRI 52U was a son of Python & a brother to Anaconda AFRI 8U who cut 66 lbs at 3 yrs. His genetics live on in his amazing offspring at Jean's Wapiti Game Farm.

JEAN'S WAPITI GAME FARM - Lafond, Ab

PH:780-645-9655