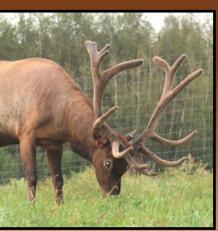

| AGE/YEAR | SCORE/Wt    |
|----------|-------------|
| 3 yrs    | Hard Antler |
| 2 yrs    | Est 319"    |

AMSW 35U

|                                     |              | NA                |
|-------------------------------------|--------------|-------------------|
|                                     | UNDENIA BULL | NA                |
| AJRG 4R KING ADAM AMSW 23N AMSW 58N | A IDC 4D     | STINGRAY AFRI 17K |
|                                     | AJRG 4R      | AFRI 34L          |
|                                     | KING ADAM    | KING              |
|                                     | AFRI 13G     |                   |
|                                     | AMCW FON     | PLATINUM          |
|                                     | ASIM 14 K    |                   |





Check out the inside front cover to see KING ADAM who had a green score of 515", this young bull has those genetics on his dams side along with those of his sire Marshal who was 517 4/8" in 2017. This combination is going to be something to see. Watch for updates at www.biggestracks.com.

MSW FARMS-Ponoka Alberta

PH:403-357-9833

Mark & Tina Stewart

www.mswfarms.com

mswfarms@gmail.com

# **DIAMONDBACK AFRI 38X**

D.O.B. JUNE 20, 2010

PROV. REG TAG# AFRI 38X



| <u>AGE</u> | <u>SCORE</u> |
|------------|--------------|
| 7 yrs      | 575"         |

|                       |  |                  |                  | MANITOBA WEAPON   |
|-----------------------|--|------------------|------------------|-------------------|
| DIAMONDBACK  AFRI 21R |  | RATTLER AFRI 42M | COBRA AFRI46J