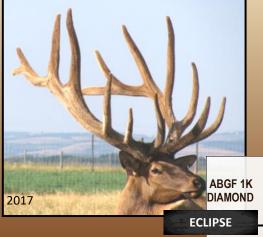

## **ECLIPSE AFRI 20X**

D.O.B. JUNE 4, 2010

PROV. REG TAG# AFRI 20X

| <u>AGE</u> | SCORE/Wt                             |
|------------|--------------------------------------|
| 7 yrs      | 451 6/8"                             |
| 6 yrs      | 477 6/8" typical<br>480 4/8" non-typ |
| 5 yrs      | 451 4/8"                             |

**GLACIER AFRI 31G** 

|      | AFRI 18P |
|------|----------|
|      | 2017     |
|      |          |
| 2017 |          |

AJEL 3F

TJEL 1

COBRA AFRI 46J

AFRI 22K

MANITOBA WEAPON
AJEL 39E

KING

AJEL 46G

AJEL 16

**AOLD 223** 

**GORDIE TCLG 25X** 

Eclipse placed 1st at the 2017 and 2018 Alberta Elk Expo scoring 477 6/8" typical and 480 4/8" Non Typical in the 6 year old class and 451 6/8" in the mature class. He also placed 1st at NAEBA with these same scores. In 2016 he placed first at the Alberta Elk Expo, scoring 451 4/8" Typical at the age of 5 years. **Semen available in Canada & US.** 

NORTH FORK ELK RANCH – Turner Valley, Alberta PH:403-933-4058

Pat & Tanis Downey

northforkelkranch@gmail.com