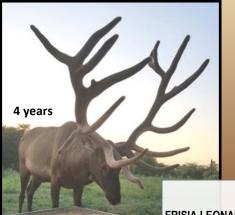

## FRISIA DANIEL

D.O.B. MAY 30, 2010

**TAG 176B** 

| <u>AGE</u> | SCORE/Wt    |  |
|------------|-------------|--|
| 4 yrs      | Hard Antler |  |
| 3 yrs      | 446"        |  |
| 2 yrs      | 408 2/8"    |  |

FRISIA LEONARD

FRISIA DANIEL

RD -

LEGEND

WWA 017K R AMBER YODA

PLATINUM

FRISIA GAZELLE

VALLEY GOLD