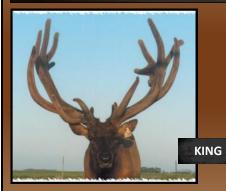

AFRI 99K

AFRI 58H

KING

AJEL 23G

COBRA AFRI 4J

MSW Farms has a vision to build a 500+" typical frame. This bull has the background to do it. He

has not been pushed, yet he still has a big rack with great width and he is not done growing yet. To watch this guy grow check out <a href="www.biggestracks.com">www.biggestracks.com</a> where updated pictures and a scores will be posted. Check us out at <a href="www.mswfarms.com">www.mswfarms.com</a>