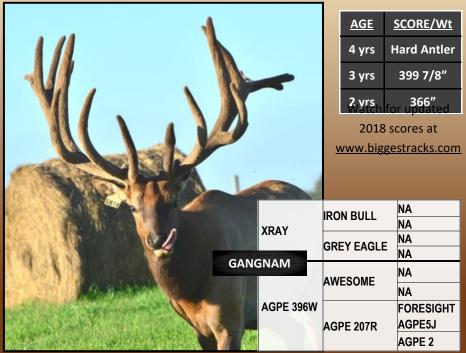

AGENT

AGIB 17S

AGPE 378U

AGPE 378U

AGPE 378U

PROSPECT AFRI19R

AGPR 252S

SCORPION

AFRI 99K

AFRI 58H

KING

AJEL 23G

COBRA AFRI 4J

MSW Farms has a vision to build a 500+" typical frame. This bull has the background to do it. He

has not been pushed, yet he still has a big rack with great width and he is not done growing yet. To watch this guy grow check out <a href="www.biggestracks.com">www.biggestracks.com</a> where updated pictures and a scores will be posted. Check us out at <a href="www.mswfarms.com">www.mswfarms.com</a>