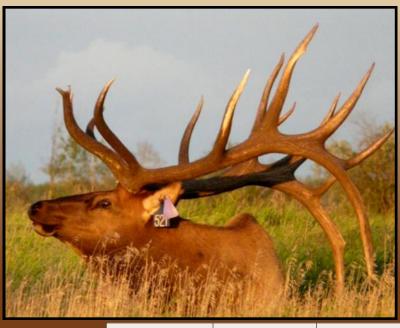

of our best breeding bulls. Phantom was used for breeding as both a spiker and a 2 year old. We already have 2 years of his offspring on the ground and they are some of our most exciting spikers on the farm showing the same style and mass of spiker growth. He is a very calm, quiet bull and has passed that trait along to his offspring.

STONEWOOD ELK RANCH Ltd. - Balmoral, MB

PH:204-467-8884

Trevor, Kelly, Brooke, Kate, Reese & McKenna Farmer stonewoodelkranch@mymts.net

## **PONTOON AMSR 1E**

D.O.B. MAY 23, 2017

PROV. REG TAG# AMSR1E

SCORE/Wt

**EXCITING** 







It will be fun to see what this Bucci son does next.

MOUNTAIN SPRINGS RANCH – Whitecourt, Alberta

PH:780-262-0333

Chuck & Di Hoffmann

hoffmannelk4@me.com

## **POSSE AFRI 52Y**

D.O.B. JUNE 3, 2011

PROV. REG AFRI 52Y



|    |                    | KING              | FLAT TOP          |
|----|--------------------|-------------------|-------------------|
|    | SILVERTINE APVE7J  |                   | QUEENIE 10        |
|    | OILVERTINE AI VETO | ABIR 24F          | PRINCE TSHN 12X   |
| 20 | CE                 | ADIK 24F          | ABIR 58           |
| JS | SE                 | SCORPION AFRI 99K | WHIPLASH AFRI70H  |
|    | AFRI 10P           |                   | AFRI58H           |
|    |                    | 1 EDI 011         | CLEARSTONE BOUNTY |
|    |                    | AFRI 9M           | AFRI 30.I         |

| <u>AGE</u> | SCORE/Wt     |
|------------|--------------|
| 6 yr       | Est 540" 9x9 |
| 5 yrs      | 505"         |
| 4 yrs      | 480"         |
| 3 yrs      | 29.98 lbs    |
| 2 y