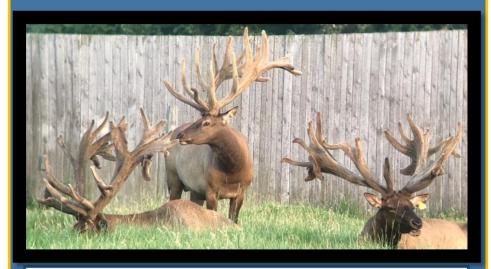

AFRI 99K

AFRI 58H

KING

AJEL 23G

COBRA AFRI 4J

MSW Farms has a vision to build a 500+" typical frame. This bull has the background to do it. He

has not been pushed, yet he still has a big rack with great width and he is not done growing yet. To watch this guy grow check out <a href="www.biggestracks.com">www.biggestracks.com</a> where updated pictures and a scores will be posted. Check us out at <a href="www.mswfarms.com">www.mswfarms.com</a>