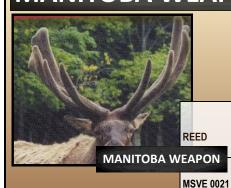

collected by Dr. Mar-

Caliber Son

for our herd and it is a pleasure to have a walking bull looking too measure up to Good Old Prospect. We look forward to watching the Caliber cross Prospect offspring as they grow. His Sire Longitude won both Typical and Non-Typical back to back at Alberta EXPO with an official score of 498 2/8" and was 507" on his head. Caliber's DAM is a son of Cobra who scored 517" at 6 years of age. Cobra's son, Levi Scored 560" and is the sire of AG-PE 430X which is Calibers Dam. The Grand DAM is by Raisin Bread who was a 7x7 and had great style. On the sire's side, Longitude's sire is Raisin Bread and his dam is by Reed.

GLEN PARK ELK FARM- Calmar, Alberta

tin Wenkoff. We are excited as Caliber is a nice out cross

PH:780-725-2102

Barry & Steve Chernuka www.glenparkelk.net b.chernuka1@gmail.com