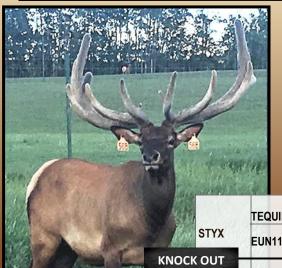

wozdzrj@gmail.com

# **JIGSAW ATOD 195D**

D.O.B. JUNE 6, 2016

PROV. REG TAG# ATOD 195D



| <u>AGE</u> | SCORE/Wt    |
|------------|-------------|
| 2 yrs      | Hard Antler |

**PYTHON AFRI 3P** 

COBRA AFRI 46J

AFRI 8R

AFRI 1L

**ASAU 306** 

**ASAU 307** 

AKEF 872H

Jigsaw is a **QUESTFIRE** / **BLESSED** two year old that has a typical 7 X 7 frame plus some extras. He has width, mas and point length that he comes by honestly. Questfire won first place velvet with 46.17 lbs @ 3 years and Blessed won first place hard antler with 583 5/8" @ 8

vears.



**ADRV 118T** 

WILD VENTURES GAME FARM - Wildwood, Alberta PH:780-325-2255

Dwayne, Todd & Jackie Veldhouse

jveldhouse@cciwireless.ca

# **KNOCK OUT AJRG 56B**

D.O.B. JUNE 2, 2014

NAEBA A38474

AJRG 12X

PROV. REG TAG# AJRG 56B



| <u>AGE</u> | SCORE/Wt                                 |
|------------|------------------------------------------|
| 4 yrs      | Hard Antler                              |
| 3 yrs      | 380" 6X6 on head<br>41" wide at 4th tine |
| 2 yrs      | 344" 6x6 on head<br>42" wide at 4th tine |

TEQUILLA EUNB7N

EUN116R

BUCKWILD AJRG22R

AMBER YODA

EUNB7N

UNDENIABULL

MAGGIE OR13

OAK POINT JESSE

AFRI 43L

AJRG 26R

AFRI 5L (by WHIPLASH)



Semen Inquires please contact:

MAINE'S GAME FARM ltd. or GOLDEN WILLOW RANCH.

Semen is exportable.
Styx: 2 yrs—24.82lbs; 3 yrs—417" with 54" inside spread unofficial; 4 yr—50.22lbs-official; 5 yrs—626" with 61" spread on his head—595" official at completion; 7 yrs (2017)—495" official.

MAINE'S GAME FARM LTD – Drayton Valley, Ab

PH:780-514-7820

Pete