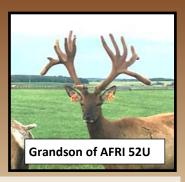

# **AFRI 52U**

D.O.B. JULY 13, 2008

PROV. REG AFRI 52U

AFR

| AGE/YEAR | SCORE/Wt |
|----------|----------|
| 6 yr     | 570"     |
| 5 yrs    | 61.5 lbs |
| 4 yrs    | 44.5 lbs |
| 3 yrs    | 38 lbs   |

|       | PYTHON AFRI 3P    | COBRA AFRI 46J     | WANTOBA WEAPON  |
|-------|-------------------|--------------------|-----------------|
|       |                   |                    | AJEL 39E        |
|       |                   | AFRI 2L            | SULTAN AFRI 33H |
|       |                   |                    | AFRI 15J        |
| I 52U | SCORPION AFRI 99K | WHIPLASH AFRI 70H  |                 |
|       | AFRI 30S          | DOOM ION AI NI 33N | AFRI 58H        |
|       |                   | AFRI 34M           | COBRA AFRI 46J  |
|       |                   |                    | AFRI 52K        |

AFRI 52U was a son of Python & a brother to Anaconda AFRI 8U who cut 66 lbs at 3 yrs. His genetics live on in his amazing offspring at Jean's Wapiti Game Farm.

JEAN'S WAPITI GAME FARM - Lafond, Ab

PH:780-645-9655