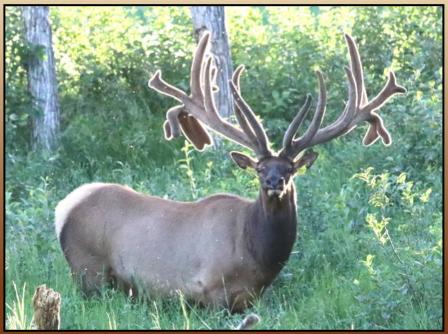

| AFRI 34L          |
|                                     | KING ADAM    | KING              |
|                                     | AFRI 13G     |                   |
|                                     | AMCW FON     | PLATINUM          |
|                                     | ASIM 14 K    |                   |





Check out the inside front cover to see KING ADAM who had a green score of 515", this young bull has those genetics on his dams side along with those of his sire Marshal who was 517 4/8" in 2017. This combination is going to be something to see. Watch for updates at www.biggestracks.com.

MSW FARMS-Ponoka Alberta

PH:403-357-9833

Mark & Tina Stewart

www.mswfarms.com

mswfarms@gmail.com

# **DIAMONDBACK AFRI 38X**

D.O.B. JUNE 20, 2010

PROV. REG TAG# AFRI 38X



| <u>AGE</u> | <u>SCORE</u> |
|------------|--------------|
| 7 yrs      | 575"         |

|                       |  |                  |                  | MANITOBA WEAPON   |
|-----------------------|--|------------------|------------------|-------------------|
| DIAMONDBACK  AFRI 21R |  | RATTLER AFRI 42M | COBRA AFRI46J    | AJEL 39E          |
|                       |  |                  | IΔFRI 74K        | STARBUC ARWS27    |
|                       |  |                  |                  | AJEL 43G          |
|                       |  |                  | SCORPION AFRIGGE | WHIPLASH AFRI 70H |
|                       |  |                  |                  | AFRI 58H          |
|                       |  |                  | AFRI13M          | CLEARSTONE BOUNTY |
|