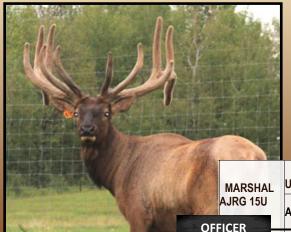

Check out the inside front cover to see KING ADAM who had a green score of 515", this young bull has those genetics on his dams side along with those of his sire Marshal who was 517 4/8" in 2017. This combination is going to be something to see. Watch for updates at www.biggestracks.com.