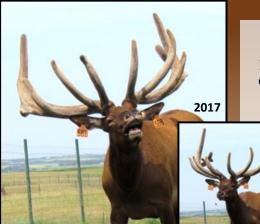

# **AFRI 52U**

D.O.B. JULY 13, 2008

PROV. REG AFRI 52U

AFR

| AGE/YEAR | SCORE/Wt |
|----------|----------|
| 6 yr     | 570"     |
| 5 yrs    | 61.5 lbs |
| 4 yrs    | 44.5 lbs |
| 3 yrs    | 38 lbs   |

|       | PYTHON AFRI 3P    | COBRA AFRI 46J     | WANTOBA WEAPON  |
|-------|-------------------|--------------------|-----------------|
|       |                   |                    | AJEL 39E        |
|       |                   | AFRI 2L            | SULTAN AFRI 33H |
|       |                   |                    | AFRI 15J        |
| I 52U | SCORPION AFRI 99K | WHIPLASH AFRI 70H  |                 |
|       | AFRI 30S          | DOOM ION AI NI 33N | AFRI 58H        |
|       |                   | AFRI 34M           | COBRA AFRI 46J  |
|       |                   |                    | AFRI 52K        |

AFRI 52U was a son of Python & a brother to Anaconda AFRI 8U who cut 66 lbs at 3 yrs. His genetics live on in his amazing offspring at Jean's Wapiti Game Farm.

JEAN'S WAPITI GAME FARM - Lafond, Ab

PH:780-645-9655