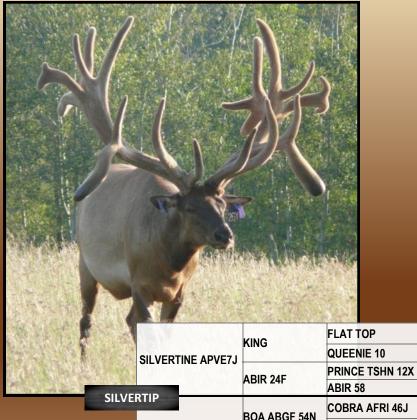

AFRI 99K

AFRI 58H

KING

AJEL 23G

COBRA AFRI 4J

MSW Farms has a vision to build a 500+" typical frame. This bull has the background to do it. He

has not been pushed, yet he still has a big rack with great width and he is not done growing yet. To watch this guy grow check out <a href="www.biggestracks.com">www.biggestracks.com</a> where updated pictures and a scores will be posted. Check us out at <a href="www.mswfarms.com">www.mswfarms.com</a>