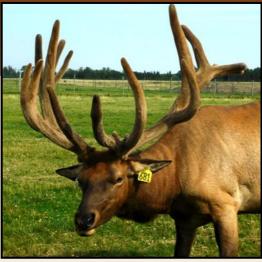

# **AGENT AMSW 14B**

D.O.B. JUNE 1, 2014

PROV. REG TAG# AMSW14B

| <u>AGE</u> | SCORE/Wt    |
|------------|-------------|
| 4 yrs      | Hard Antler |
| 3 yrs      | 358"        |
| 2 yrs      | 325"        |

AGENT

AGIB 17S

AGPE 378U

AGPE 378U

AGPE 378U

PROSPECT AFRI19R

AGPR 252S

SCORPION

AFRI 99K

AFRI 58H

KING

AJEL 23G

COBRA AFRI 4J

MSW Farms has a vision to build a 500+" typical frame. This bull has the background to do it. He

has not been pushed, yet he still has a big rack with great width and he is not done growing yet. To watch this guy grow check out <a href="www.biggestracks.com">www.biggestracks.com</a> where updated pictures and a scores will be posted. Check us out at <a href="www.mswfarms.com">www.mswfarms.com</a>