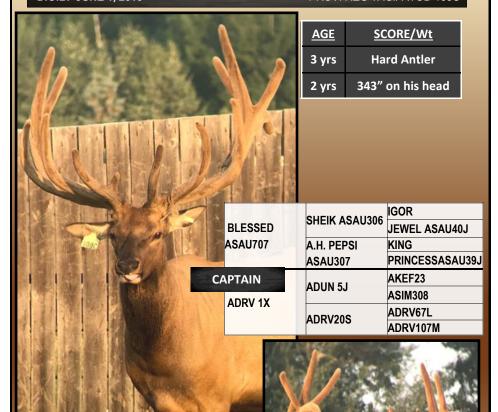

# **CAPTAIN ATOD 108C**

D.O.B. JUNE 1, 2015

PROV. REG TAG# ATOD 108C

Captain is a Blessed 3 year old that we are very excited about with his width and style. On his dams side he has 4 generations of big wide typical frame and his sire, Blessed at 8 years old, was 583 5/8" and won 1st in the 2016 Alberta Elk Expo in the mature Non-Typical class. He scored 594" on his head!

WILD VENTURES GAME FARM — Wildwood, Alberta PH:780-325-2255

Dwayne, Todd & Jackie Veldhouse

jveldhouse@cciwireless.ca