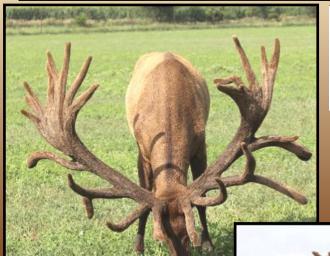

@mcsnet.ca

## **SMASHER AMSW 33C**

D.O.B. MAY 30, 2015

PROV. REG TAG# AMSW 33C



| AGE/YEAR | SCORE/Wt    |
|----------|-------------|
| 3 yrs    | Hard Antler |
| 2 yrs    | 360"        |

AFRI 43L APEX

OAK POINT JESSE

**SMASHER** 

AFRI 5L

PYTHON AFRI 3P

COBRA AFRI 46J AFRI 2L

AWCE 10N

AWCE 8L





Smasher was put with 10 heifers as a spiker and had 100% conception rate. Even after breeding as a spiker he scored 360" at 2 yr old. He has not been pushed, yet he still has a great rack coming and he is not done growing yet. Watch this guy as he grows some of the biggest racks. Watch for updates at www.biggestracks.com

MSW FARMS- Ponoka Alberta

PH:403-357-9833

Mark & Tina Stewart

www.mswfarms.com

mswfarms@gmail.com

## **STRYKER**

D.O.B. MAY 23, 2012

NAEBA A40004 TAG# 206Z



| <u>AGE</u> | SCORE/Wt |
|------------|----------|
| 5 yrs      | 562 4/8" |
| 4 yrs      | 561 5/8" |
| 3 yrs      | 519 1/8" |

SEMEN IS AVAILABLE

|    |          | EUN TEQUILA EUN 116R YKER CASSIUS P4 | AMBER YODA   |
|----|----------|--------------------------------------|--------------|
|    | STYX     |                                      | EUN 87N      |
|    |          |                                      | UNDENYA BULL |
| ç. | 112      |                                      | MAGGIE 13    |
| 3  |          |                                      | REED         |
|    | EUN 702T |                                      | NA           |
|    |          | EUN 111R                             | UNDENYA BULL |
|    |          |                                      | EUN 58M      |