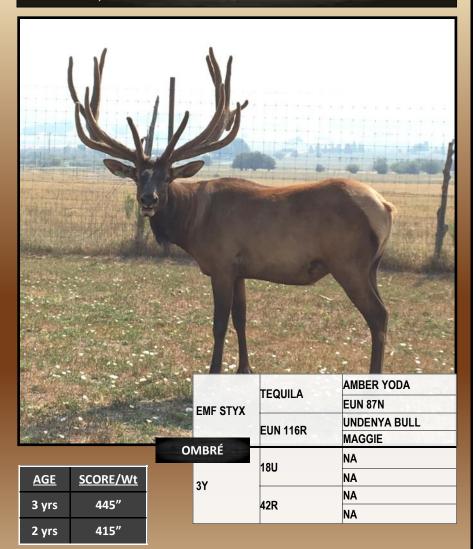

# **DEPUTY AMSW 34C**

D.O.B. MAY 30, 2015

PROV. REG TAG# AMSW 34C

| AGE/YEAR | SCORE/Wt    |
|----------|-------------|
| 3 yrs    | Hard Antler |
| 2 yrs    | Est 319"    |

AMSW 35U

|                                     |              | NA                |
|-------------------------------------|--------------|-------------------|
|                                     | UNDENIA BULL | NA                |
| AJRG 4R KING ADAM AMSW 23N AMSW 58N | A IDC 4D     | STINGRAY AFRI 17K |
|                                     | AJRG 4R      | AFRI 34L          |
|                                     | KING ADAM    | KING              |
|                                     | AFRI 13G     |                   |
|                                     | AMCW FON     | PLATINUM          |
|                                     | ASIM 14 K    |                   |

Check out the inside front cover to see KING ADAM who had a green score of 515", this young bull has those genetics on his dams side along with those of his sire Marshal who was 517 4/8" in 2017. This combination is going to be something to see. Watch for updates at www.biggestracks.com.