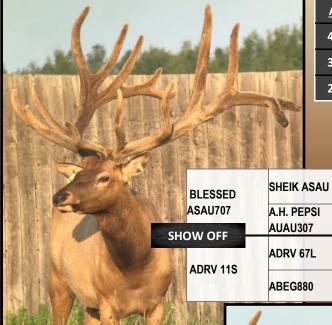

# **BLESSED ASAU 707**

D.O.B. JUNE 1, 2007

PROV. REG TAG# ASAU 707

| <u>AGE</u> | SCORE/Wt                             |  |
|------------|--------------------------------------|--|
| 8 yrs      | 583 5/8" shed<br>594" on his<br>head |  |
| 7 yrs      | 530"                                 |  |
| 6 yrs      | 490"                                 |  |

ASAU 40J

NA WHITE LIGHNTING AOLD 186 **MATRON ARJS16** 

**BLESSED** 

**PEPSIE ASAU 307** 

KING PRINCE ASAU 39J

NΑ WHITE LIGHNTING AOLD 186

QUEENIE ARJS41

NA

Blessed 707 was knocking on the door of the 600" club. His sons are doing awesome in our herd. We have sons from calves to 4 year olds and they are some of the best in their age group. With width and size and style.

WILD VENTURES GAME FARM - Wildwood, Alberta

PH:780-325-2255

Dwayne, Todd & Jackie Veldhouse

jveldhouse@cciwireless.ca