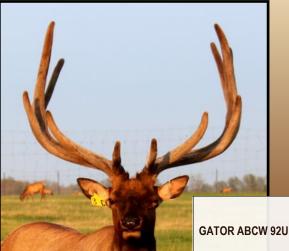

# **AFRI 52U**

D.O.B. JULY 13, 2008

PROV. REG AFRI 52U

AFR

| AGE/YEAR | SCORE/Wt |
|----------|----------|
| 6 yr     | 570"     |
| 5 yrs    | 61.5 lbs |
| 4 yrs    | 44.5 lbs |
| 3 yrs    | 38 lbs   |

|       | PYTHON AFRI 3P    | COBRA AFRI 46J     | WANTOBA WEAPON  |
|-------|-------------------|--------------------|-----------------|
|       |                   |                    | AJEL 39E        |
|       |                   | AFRI 2L            | SULTAN AFRI 33H |
|       |                   |                    | AFRI 15J        |
| I 52U | SCORPION AFRI 99K | WHIPLASH AFRI 70H  |                 |
|       | AFRI 30S          | DOOM ION AI NI 33N | AFRI 58H        |
|       |                   | AFRI 34M           | COBRA AFRI 46J  |
|       |                   |                    | AFRI 52K        |

AFRI 52U was a son of Python & a brother to Anaconda AFRI 8U who cut 66 lbs at 3 yrs. His genetics live on in his amazing offspring at Jean's Wapiti Game Farm.

JEAN'S WAPITI GAME FARM - Lafond, Ab

PH:780-645-9655