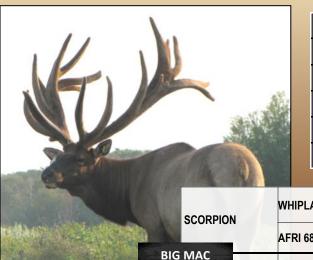

# **BIG MAC SNOR 714T**

D.O.B. JUNE 4, 2007

TAG / REG # SNOR 714T

| SCORE/Wt |
|----------|
| 510 1/8" |
| 55 lbs   |
| 54 lbs   |
| 50 lbs   |
| 52 lbs   |
|          |

|    | MAILUDI A CILI | STARBUCK        |
|----|----------------|-----------------|
|    | WHIPLASH       | AOLD 225        |
|    | AFRI 68H       | KING            |
|    |                | AOLD 260        |
|    |                | SRJG117         |
| 4H | KOREAN GOLD    | SRJF132         |
|    | SPDR121A       | JOHNBOY SRJF852 |
|    | SPURIZIA       | 953             |
|    |                |                 |

Proven Breeder with tremendous brow tines and impressive mass. Big Mac's high scoring genetics are consistently producing off-spring with top velvet weights and great antler style. His 2017 sheds officially scored 510 1/8", he is projected to be 530" in 2018.