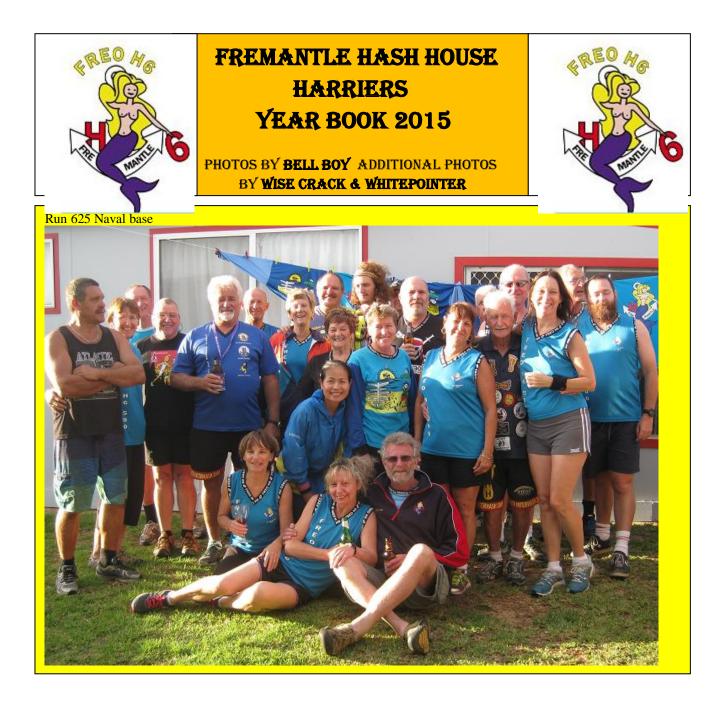

In 2015-16, our main events were the 600<sup>th</sup> run, the Close-to-your-heart charity run, and the Sky Show river cruise, all largely organised by Screwie and Butless, and all were great successes. The 600<sup>th</sup> run was held at the South St. Ale House, and many of our runners from previous years came along. The Close To Your Heart run took the place of the Doctors and Nurses run this year, and we had 169 hashers attend, and we donated \$3,190 to the Heart Foundation. We filled the boat for the sky-show cruise this year, and a small profit was made, to offset the small loss we made last year. Club membership stands at 46.