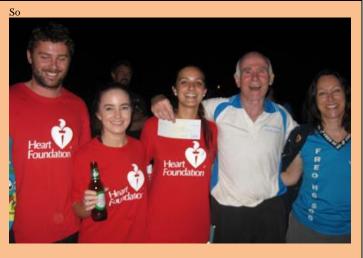

In 2015-16, our main events were the 600<sup>th</sup> run, the Close-to-your-heart charity run, and the Sky Show river cruise, all largely organised by Screwie and Butless, and all were great successes. The 600<sup>th</sup> run was held at the South St. Ale House, and many of our runners from previous years came along. The Close To Your Heart run took the place of the Doctors and Nurses run this year, and we had 169 hashers attend, and we donated \$3,190 to the Heart Foundation. We filled the boat for the sky-show cruise this year, and a small profit was made, to offset the small loss we made last year. Club membership stands at 46.