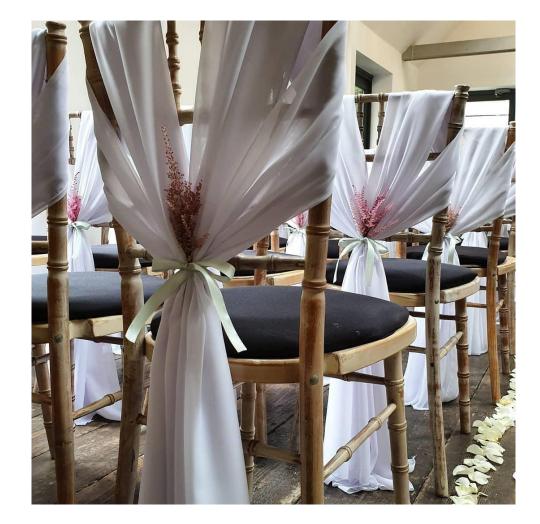

## Ceremony Décor

- Chiffon Draping
- Draped arch
- Draped gold backdrop frame
- White aisle runner
- Hessian and lace aisle runner
- Fairy light backdrop
- Fairy light canopy
- Artificial greenery/rose garlands
- Aisle petals (artificial)
- Aisle chalkboard
- Pair of tall grey aisle lanterns
- Tall copper lanterns
- Medium copper lanterns
- Rustic wooden lanterns
- Pillar vases

POA £50.00 £75.00 (indoor use only) £60.00 From £75.00 From £150.00 Pricing on request Pricing on request £25.00 £30.00 £12.00 £6.00 £12.00 per set of 3

# Chair Décor

- Organza chair sash
- Hessian sash
- Hessian and lace sash
- Chiffon chair drape
- Chiffon chair drape with ribbon
- Chiffon ruffle hood
- Chiffon threaded drapes
- Lace chair hoods
- Lace chair caps
- Ribbons
- Pearl decorations
- Diamante brooches
- White lycra chair cover
- £1.50 per sash £2.00 per sash £2.50 per sash £3.00 per drape £3.50 per drape £3.50 per hood £6.00 per chair £3.00 per chair £3.00 per chair £3.00 per chair £3.00 per chair £0.50 per chair