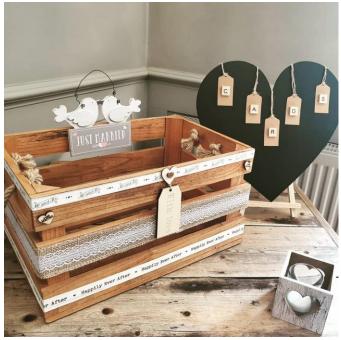

- Chalkboards
- Vintage suitcase with CARDS bunting £25.00
- Small wicker hamper with CARDS bunting £15.00
- Large wicker hamper with CARDS bunting £20.00
- Large white birdcage with CARDS bunting £15.00
- White wooden post box
- Decorative suitcase with CARDS bunting £15.00
- Hand decorated wedding cards crate
- Cable reel tables
- Gold multi-aperture frame
- Silver multi-aperture frame
- Wooden apple crates
- Rose garlands/artificial foliage