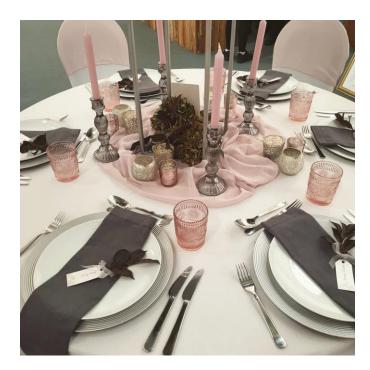

# Chair Décor

- Organza chair sash
- Hessian sash
- Hessian and lace sash
- Chiffon chair drape
- Chiffon chair drape with ribbon
- Chiffon ruffle hood
- Chiffon threaded drapes
- Lace chair hoods
- Lace chair caps
- Ribbons
- Pearl decorations
- Diamante brooches
- White lycra chair cover
- £1.50 per sash £2.00 per sash £2.50 per sash £3.00 per drape £3.50 per drape £3.50 per hood £6.00 per chair £3.00 per chair £3.00 per chair £3.00 per chair £3.00 per chair £0.50 per chair

# Tables

- Organza table runners
- Hessian table runners
- Hessian and lace table runners
- Linen burlap table runners
- Lace table runners
- Chiffon table runner
- Cheesecloth table runner
- Gold chargers
- Silver chargers
- Glass chargers
- Rattan place mats

# Centrepieces

| Tall coppor lantorne                            | £12.00 occh                                    |
|-------------------------------------------------|------------------------------------------------|
| Tall copper lanterns                            | £12.00 each<br>£8.00 each                      |
| Medium copper lanterns                          | £5.00 each                                     |
| Small copper lanterns<br>Medium silver lanterns | £8.00 each                                     |
| Wooden heart lanterns                           | £6.00 each                                     |
| White metal lanterns                            | £6.00 each                                     |
|                                                 |                                                |
| Small brushed gold/coppe                        |                                                |
| Gold glass geometric lante                      |                                                |
| Trio of stemmed candle ho                       |                                                |
| Log slices                                      | £3.50 each                                     |
| Mini log slices                                 | £2.00 each                                     |
| Mirror plate                                    |                                                |
| Trio of tall vases                              | £12.00 per set or £15.00 with floating candles |
| Wooden heart tealight ho                        |                                                |
| Gold votives                                    | £2.00 each                                     |
| Silver votives                                  | £2.00 each                                     |
| Clear glass votives                             | £2.00 each                                     |
| Glass copper votives                            | From £2.50 each                                |
| Pink votives                                    | £2.00 each                                     |
| Copper geometric shapes                         | £6.00 each                                     |
| Copper geometric tealight                       |                                                |
| Grey glass candlesticks                         | £4.00 each                                     |
| Gold glass candlesticks                         | £4.00 each                                     |
| Rope heart hurricane vase                       | s £5.00 each                                   |
| Artificial greenery garlands                    | s Prices on request                            |
| Range of bottles, vases and                     | d jam jars Prices on request                   |
| Wire heart table number h                       | holders £2.50 each                             |
| Rustic table number cards                       | £1.00 each                                     |
| Wooden table numbers                            | £2.50 each                                     |
| Bespoke table numbers                           | Price on request                               |
| Gold ornate frames                              | £6.00 each                                     |
| Rustic wooden frames                            | £4.50 each                                     |
| Bespoke table number car                        |                                                |
| Log slice place name hold                       |                                                |
| Bespoke place name cards                        |                                                |
| Bespoke centrepieces                            | Prices on request                              |
| LED pillar candles                              | From £2.00 each                                |
| 1                                               |                                                |