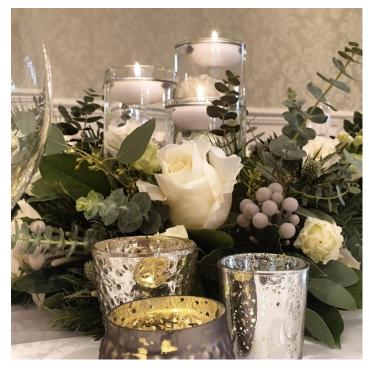

# Centrepieces

| Tall coppor lantorne                            | £12.00 occh                                    |
|-------------------------------------------------|------------------------------------------------|
| Tall copper lanterns                            | £12.00 each<br>£8.00 each                      |
| Medium copper lanterns                          | £5.00 each                                     |
| Small copper lanterns<br>Medium silver lanterns | £8.00 each                                     |
| Wooden heart lanterns                           | £6.00 each                                     |
| White metal lanterns                            | £6.00 each                                     |
|                                                 |                                                |
| Small brushed gold/coppe                        |                                                |
| Gold glass geometric lante                      |                                                |
| Trio of stemmed candle ho                       |                                                |
| Log slices                                      | £3.50 each                                     |
| Mini log slices                                 | £2.00 each                                     |
| Mirror plate                                    |                                                |
| Trio of tall vases                              | £12.00 per set or £15.00 with floating candles |
| Wooden heart tealight ho                        |                                                |
| Gold votives                                    | £2.00 each                                     |
| Silver votives                                  | £2.00 each                                     |
| Clear glass votives                             | £2.00 each                                     |
| Glass copper votives                            | From £2.50 each                                |
| Pink votives                                    | £2.00 each                                     |
| Copper geometric shapes                         | £6.00 each                                     |
| Copper geometric tealight                       |                                                |
| Grey glass candlesticks                         | £4.00 each                                     |
| Gold glass candlesticks                         | £4.00 each                                     |
| Rope heart hurricane vase                       | s £5.00 each                                   |
| Artificial greenery garlands                    | s Prices on request                            |
| Range of bottles, vases and                     | d jam jars Prices on request                   |
| Wire heart table number h                       | holders £2.50 each                             |
| Rustic table number cards                       | £1.00 each                                     |
| Wooden table numbers                            | £2.50 each                                     |
| Bespoke table numbers                           | Price on request                               |
| Gold ornate frames                              | £6.00 each                                     |
| Rustic wooden frames                            | £4.50 each                                     |
| Bespoke table number car                        |                                                |
| Log slice place name hold                       |                                                |
| Bespoke place name cards                        |                                                |
| Bespoke centrepieces                            | Prices on request                              |
| LED pillar candles                              | From £2.00 each                                |
| 1                                               |                                                |