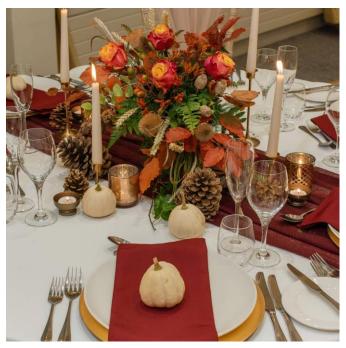

# Tables

- Organza table runners
- Hessian table runners
- Hessian and lace table runners
- Linen burlap table runners
- Lace table runners
- Chiffon table runner
- Cheesecloth table runner
- Gold chargers
- Silver chargers
- Glass chargers
- Rattan place mats

# Centrepieces

| Tall coppor lantorne                            | £12.00 occh                                    |
|-------------------------------------------------|------------------------------------------------|
| Tall copper lanterns                            | £12.00 each<br>£8.00 each                      |
| Medium copper lanterns                          | £5.00 each                                     |
| Small copper lanterns<br>Medium silver lanterns | £8.00 each                                     |
| Wooden heart lanterns                           | £6.00 each                                     |
| White metal lanterns                            | £6.00 each                                     |
|                                                 |                                                |
| Small brushed gold/coppe                        |                                                |
| Gold glass geometric lante                      |                                                |
| Trio of stemmed candle ho                       |                                                |
| Log slices                                      | £3.50 each                                     |
| Mini log slices                                 | £2.00 each                                     |
| Mirror plate                                    |                                                |
| Trio of tall vases                              | £12.00 per set or £15.00 with floating candles |
| Wooden heart tealight ho                        |                                                |
| Gold votives                                    | £2.00 each                                     |
| Silver votives                                  | £2.00 each                                     |
| Clear glass votives                             | £2.00 each                                     |
| Glass copper votives                            | From £2.50 each                                |
| Pink votives                                    | £2.00 each                                     |
| Copper geometric shapes                         | £6.00 each                                     |
| Copper geometric tealight                       |                                                |
| Grey glass candlesticks                         | £4.00 each                                     |
| Gold glass candlesticks                         | £4.00 each                                     |
| Rope heart hurricane vase                       | s £5.00 each                                   |
| Artificial greenery garlands                    | s Prices on request                            |
| Range of bottles, vases and                     | d jam jars Prices on request                   |
| Wire heart table number h                       | holders £2.50 each                             |
| Rustic table number cards                       | £1.00 each                                     |
| Wooden table numbers                            | £2.50 each                                     |
| Bespoke table numbers                           | Price on request                               |
| Gold ornate frames                              | £6.00 each                                     |
| Rustic wooden frames                            | £4.50 each                                     |
| Bespoke table number car                        |                                                |
| Log slice place name hold                       |                                                |
| Bespoke place name cards                        |                                                |
| Bespoke centrepieces                            | Prices on request                              |
| LED pillar candles                              | From £2.00 each                                |
| 1                                               |                                                |