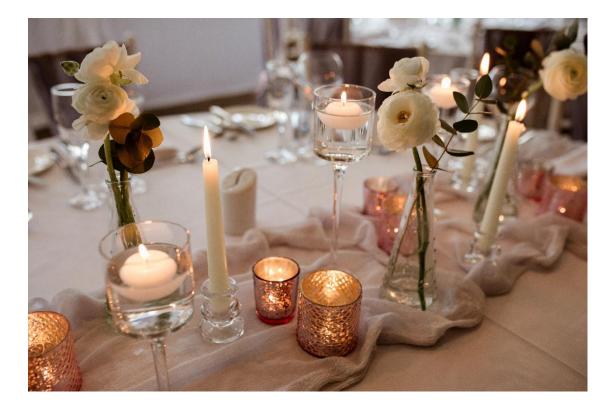

# Centrepieces

| Tall coppor lantorne                            | £12.00 occh                                    |
|-------------------------------------------------|------------------------------------------------|
| Tall copper lanterns                            | £12.00 each<br>£8.00 each                      |
| Medium copper lanterns                          | £5.00 each                                     |
| Small copper lanterns<br>Medium silver lanterns | £8.00 each                                     |
| Wooden heart lanterns                           | £6.00 each                                     |
| White metal lanterns                            | £6.00 each                                     |
|                                                 |                                                |
| Small brushed gold/coppe                        |                                                |
| Gold glass geometric lante                      |                                                |
| Trio of stemmed candle ho                       |                                                |
| Log slices                                      | £3.50 each                                     |
| Mini log slices                                 | £2.00 each                                     |
| Mirror plate                                    |                                                |
| Trio of tall vases                              | £12.00 per set or £15.00 with floating candles |
| Wooden heart tealight ho                        |                                                |
| Gold votives                                    | £2.00 each                                     |
| Silver votives                                  | £2.00 each                                     |
| Clear glass votives                             | £2.00 each                                     |
| Glass copper votives                            | From £2.50 each                                |
| Pink votives                                    | £2.00 each                                     |
| Copper geometric shapes                         | £6.00 each                                     |
| Copper geometric tealight                       |                                                |
| Grey glass candlesticks                         | £4.00 each                                     |
| Gold glass candlesticks                         | £4.00 each                                     |
| Rope heart hurricane vase                       | s £5.00 each                                   |
| Artificial greenery garlands                    | s Prices on request                            |
| Range of bottles, vases and                     | d jam jars Prices on request                   |
| Wire heart table number h                       | holders £2.50 each                             |
| Rustic table number cards                       | £1.00 each                                     |
| Wooden table numbers                            | £2.50 each                                     |
| Bespoke table numbers                           | Price on request                               |
| Gold ornate frames                              | £6.00 each                                     |
| Rustic wooden frames                            | £4.50 each                                     |
| Bespoke table number car                        |                                                |
| Log slice place name hold                       |                                                |
| Bespoke place name cards                        |                                                |
| Bespoke centrepieces                            | Prices on request                              |
| LED pillar candles                              | From £2.00 each                                |
| 1                                               |                                                |