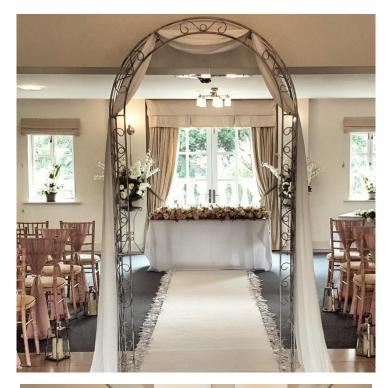

## Ceremony Décor

- Chiffon Draping
- Draped arch
- Draped gold backdrop frame
- White aisle runner
- Hessian and lace aisle runner
- Fairy light backdrop
- Fairy light canopy
- Artificial greenery/rose garlands
- Aisle petals (artificial)
- Aisle chalkboard
- Pair of tall grey aisle lanterns
- Tall copper lanterns
- Medium copper lanterns
- Rustic wooden lanterns
- Pillar vases

POA £50.00 £75.00 (indoor use only) £60.00 From £75.00 From £150.00 Pricing on request Pricing on request £25.00 £30.00 £12.00 £6.00 £12.00 per set of 3