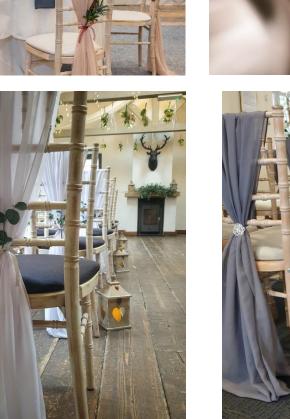

## Ceremony Décor

- Chiffon Draping
- Draped arch
- Draped gold backdrop frame
- White aisle runner
- Hessian and lace aisle runner
- Fairy light backdrop
- Fairy light canopy
- Artificial greenery/rose garlands
- Aisle petals (artificial)
- Aisle chalkboard
- Pair of tall grey aisle lanterns
- Tall copper lanterns
- Medium copper lanterns
- Rustic wooden lanterns
- Pillar vases

POA £50.00 £75.00 (indoor use only) £60.00 From £75.00 From £150.00 Pricing on request Pricing on request £25.00 £30.00 £12.00 £6.00 £12.00 per set of 3

# Chair Décor

- Organza chair sash
- Hessian sash
- Hessian and lace sash
- Chiffon chair drape
- Chiffon chair drape with ribbon
- Chiffon ruffle hood
- Chiffon threaded drapes
- Lace chair hoods
- Lace chair caps
- Ribbons
- Pearl decorations
- Diamante brooches
- White lycra chair cover
- £1.50 per sash £2.00 per sash £2.50 per sash £3.00 per drape £3.50 per drape £3.50 per hood £6.00 per chair £3.00 per chair £3.00 per chair £3.00 per chair £3.00 per chair £0.50 per chair

# Centrepieces

| Tall coppor lantorne                            | £12.00 occh                                    |
|-------------------------------------------------|------------------------------------------------|
| Tall copper lanterns                            | £12.00 each<br>£8.00 each                      |
| Medium copper lanterns                          | £5.00 each                                     |
| Small copper lanterns<br>Medium silver lanterns | £8.00 each                                     |
| Wooden heart lanterns                           | £6.00 each                                     |
| White metal lanterns                            | £6.00 each                                     |
|                                                 |                                                |
| Small brushed gold/coppe                        |                                                |
| Gold glass geometric lante                      |                                                |
| Trio of stemmed candle ho                       |                                                |
| Log slices                                      | £3.50 each                                     |
| Mini log slices                                 | £2.00 each                                     |
| Mirror plate                                    |                                                |
| Trio of tall vases                              | £12.00 per set or £15.00 with floating candles |
| Wooden heart tealight ho                        |                                                |
| Gold votives                                    | £2.00 each                                     |
| Silver votives                                  | £2.00 each                                     |
| Clear glass votives                             | £2.00 each                                     |
| Glass copper votives                            | From £2.50 each                                |
| Pink votives                                    | £2.00 each                                     |
| Copper geometric shapes                         | £6.00 each                                     |
| Copper geometric tealight                       |                                                |
| Grey glass candlesticks                         | £4.00 each                                     |
| Gold glass candlesticks                         | £4.00 each                                     |
| Rope heart hurricane vase                       | s £5.00 each                                   |
| Artificial greenery garlands                    | s Prices on request                            |
| Range of bottles, vases and                     | d jam jars Prices on request                   |
| Wire heart table number h                       | holders £2.50 each                             |
| Rustic table number cards                       | £1.00 each                                     |
| Wooden table numbers                            | £2.50 each                                     |
| Bespoke table numbers                           | Price on request                               |
| Gold ornate frames                              | £6.00 each                                     |
| Rustic wooden frames                            | £4.50 each                                     |
| Bespoke table number car                        |                                                |
| Log slice place name hold                       |                                                |
| Bespoke place name cards                        |                                                |
| Bespoke centrepieces                            | Prices on request                              |
| LED pillar candles                              | From £2.00 each                                |
| 1                                               |                                                |