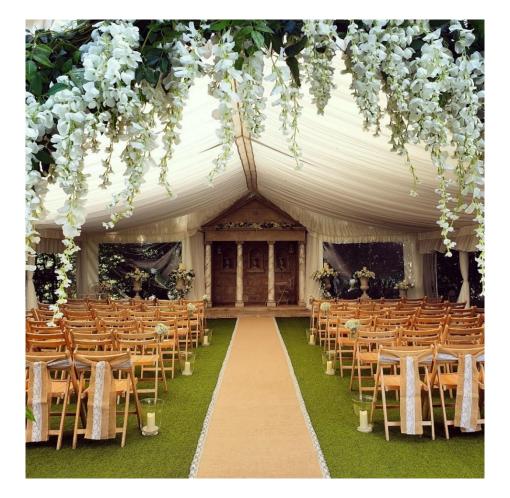

## Ceremony Décor

- Chiffon Draping
- Draped arch
- Draped gold backdrop frame
- White aisle runner
- Hessian and lace aisle runner
- Fairy light backdrop
- Fairy light canopy
- Artificial greenery/rose garlands
- Aisle petals (artificial)
- Aisle chalkboard
- Pair of tall grey aisle lanterns
- Tall copper lanterns
- Medium copper lanterns
- Rustic wooden lanterns
- Pillar vases

POA £50.00 £75.00 (indoor use only) £60.00 From £75.00 From £150.00 Pricing on request Pricing on request £25.00 £30.00 £12.00 £6.00 £12.00 per set of 3