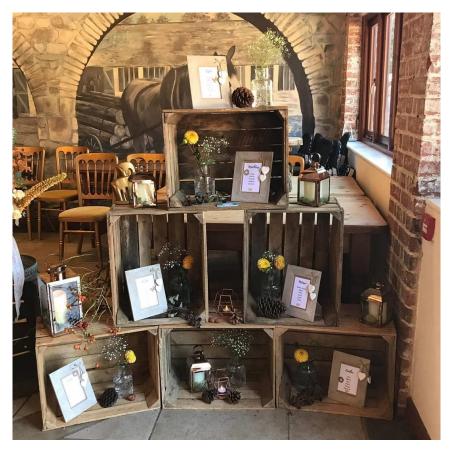

- Chalkboards
- Vintage suitcase with CARDS bunting £25.00
- Small wicker hamper with CARDS bunting £15.00
- Large wicker hamper with CARDS bunting £20.00
- Large white birdcage with CARDS bunting £15.00
- White wooden post box
- Decorative suitcase with CARDS bunting £15.00
- Hand decorated wedding cards crate
- Cable reel tables
- Gold multi-aperture frame
- Silver multi-aperture frame
- Wooden apple crates
- Rose garlands/artificial foliage

£20.00 £30.00 each or £50 for the pair £15.00 £15.00

£8.00 each

£25.00

£20.00

Price on request