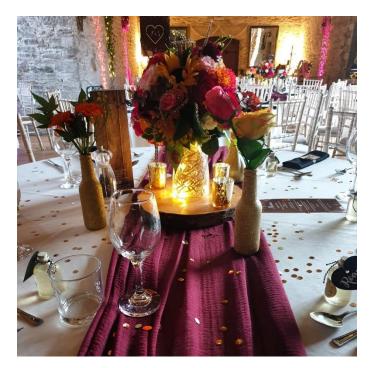

# Centrepieces

| Tall coppor lantorne                            | £12.00 occh                                    |
|-------------------------------------------------|------------------------------------------------|
| Tall copper lanterns                            | £12.00 each<br>£8.00 each                      |
| Medium copper lanterns                          | £5.00 each                                     |
| Small copper lanterns<br>Medium silver lanterns | £8.00 each                                     |
| Wooden heart lanterns                           | £6.00 each                                     |
| White metal lanterns                            | £6.00 each                                     |
|                                                 |                                                |
| Small brushed gold/coppe                        |                                                |
| Gold glass geometric lante                      |                                                |
| Trio of stemmed candle ho                       |                                                |
| Log slices                                      | £3.50 each                                     |
| Mini log slices                                 | £2.00 each                                     |
| Mirror plate                                    |                                                |
| Trio of tall vases                              | £12.00 per set or £15.00 with floating candles |
| Wooden heart tealight ho                        |                                                |
| Gold votives                                    | £2.00 each                                     |
| Silver votives                                  | £2.00 each                                     |
| Clear glass votives                             | £2.00 each                                     |
| Glass copper votives                            | From £2.50 each                                |
| Pink votives                                    | £2.00 each                                     |
| Copper geometric shapes                         | £6.00 each                                     |
| Copper geometric tealight                       |                                                |
| Grey glass candlesticks                         | £4.00 each                                     |
| Gold glass candlesticks                         | £4.00 each                                     |
| Rope heart hurricane vase                       | s £5.00 each                                   |
| Artificial greenery garlands                    | s Prices on request                            |
| Range of bottles, vases and                     | d jam jars Prices on request                   |
| Wire heart table number h                       | holders £2.50 each                             |
| Rustic table number cards                       | £1.00 each                                     |
| Wooden table numbers                            | £2.50 each                                     |
| Bespoke table numbers                           | Price on request                               |
| Gold ornate frames                              | £6.00 each                                     |
| Rustic wooden frames                            | £4.50 each                                     |
| Bespoke table number car                        |                                                |
| Log slice place name hold                       |                                                |
| Bespoke place name cards                        |                                                |
| Bespoke centrepieces                            | Prices on request                              |
| LED pillar candles                              | From £2.00 each                                |
| 1                                               |                                                |