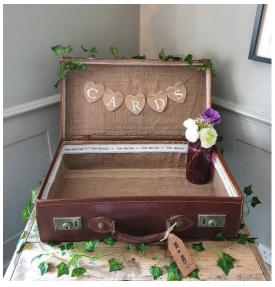

- Chalkboards
- Vintage suitcase with CARDS bunting £25.00
- Small wicker hamper with CARDS bunting £15.00
- Large wicker hamper with CARDS bunting £20.00
- Large white birdcage with CARDS bunting £15.00
- White wooden post box
- Decorative suitcase with CARDS bunting £15.00
- Hand decorated wedding cards crate
- Cable reel tables
- Gold multi-aperture frame
- Silver multi-aperture frame
- Wooden apple crates
- Rose garlands/artificial foliage