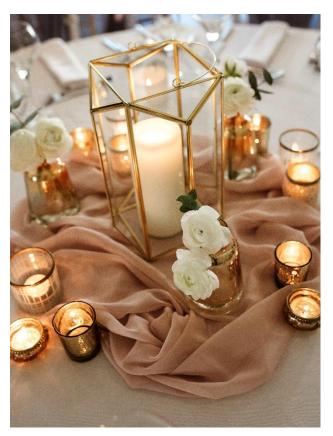

# Centrepieces

| Tall coppor lantorne                            | £12.00 occh                                    |
|-------------------------------------------------|------------------------------------------------|
| Tall copper lanterns                            | £12.00 each<br>£8.00 each                      |
| Medium copper lanterns                          | £5.00 each                                     |
| Small copper lanterns<br>Medium silver lanterns | £8.00 each                                     |
| Wooden heart lanterns                           | £6.00 each                                     |
| White metal lanterns                            | £6.00 each                                     |
|                                                 |                                                |
| Small brushed gold/coppe                        |                                                |
| Gold glass geometric lante                      |                                                |
| Trio of stemmed candle ho                       |                                                |
| Log slices                                      | £3.50 each                                     |
| Mini log slices                                 | £2.00 each                                     |
| Mirror plate                                    |                                                |
| Trio of tall vases                              | £12.00 per set or £15.00 with floating candles |
| Wooden heart tealight ho                        |                                                |
| Gold votives                                    | £2.00 each                                     |
| Silver votives                                  | £2.00 each                                     |
| Clear glass votives                             | £2.00 each                                     |
| Glass copper votives                            | From £2.50 each                                |
| Pink votives                                    | £2.00 each                                     |
| Copper geometric shapes                         | £6.00 each                                     |
| Copper geometric tealight                       |                                                |
| Grey glass candlesticks                         | £4.00 each                                     |
| Gold glass candlesticks                         | £4.00 each                                     |
| Rope heart hurricane vase                       | s £5.00 each                                   |
| Artificial greenery garlands                    | s Prices on request                            |
| Range of bottles, vases and                     | d jam jars Prices on request                   |
| Wire heart table number h                       | holders £2.50 each                             |
| Rustic table number cards                       | £1.00 each                                     |
| Wooden table numbers                            | £2.50 each                                     |
| Bespoke table numbers                           | Price on request                               |
| Gold ornate frames                              | £6.00 each                                     |
| Rustic wooden frames                            | £4.50 each                                     |
| Bespoke table number car                        |                                                |
| Log slice place name hold                       |                                                |
| Bespoke place name cards                        |                                                |
| Bespoke centrepieces                            | Prices on request                              |
| LED pillar candles                              | From £2.00 each                                |
| 1                                               |                                                |