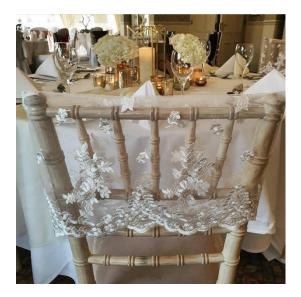

# Chair Décor

- Organza chair sash
- Hessian sash
- Hessian and lace sash
- Chiffon chair drape
- Chiffon chair drape with ribbon
- Chiffon ruffle hood
- Chiffon threaded drapes
- Lace chair hoods
- Lace chair caps
- Ribbons
- Pearl decorations
- Diamante brooches
- White lycra chair cover
- £1.50 per sash £2.00 per sash £2.50 per sash £3.00 per drape £3.50 per drape £3.50 per hood £6.00 per chair £3.00 per chair £3.00 per chair £3.00 per chair £3.00 per chair £0.50 per chair