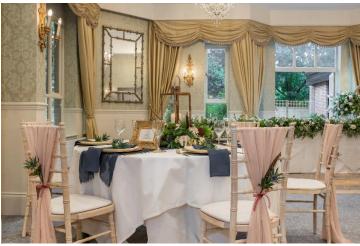

# Chair Décor

- Organza chair sash
- Hessian sash
- Hessian and lace sash
- Chiffon chair drape
- Chiffon chair drape with ribbon
- Chiffon ruffle hood
- Chiffon threaded drapes
- Lace chair hoods
- Lace chair caps
- Ribbons
- Pearl decorations
- Diamante brooches
- White lycra chair cover
- £1.50 per sash £2.00 per sash £2.50 per sash £3.00 per drape £3.50 per drape £3.50 per hood £6.00 per chair £3.00 per chair £3.00 per chair £3.00 per chair £3.00 per chair £0.50 per chair

# Tables

- Organza table runners
- Hessian table runners
- Hessian and lace table runners
- Linen burlap table runners
- Lace table runners
- Chiffon table runner
- Cheesecloth table runner
- Gold chargers
- Silver chargers
- Glass chargers
- Rattan place mats

# Centrepieces

| Tall coppor lantorne                            | £12.00 occh                                    |
|-------------------------------------------------|------------------------------------------------|
| Tall copper lanterns                            | £12.00 each<br>£8.00 each                      |
| Medium copper lanterns                          | £5.00 each                                     |
| Small copper lanterns<br>Medium silver lanterns | £8.00 each                                     |
| Wooden heart lanterns                           | £6.00 each                                     |
| White metal lanterns                            | £6.00 each                                     |
|                                                 |                                                |
| Small brushed gold/coppe                        |                                                |
| Gold glass geometric lante                      |                                                |
| Trio of stemmed candle ho                       |                                                |
| Log slices                                      | £3.50 each                                     |
| Mini log slices                                 | £2.00 each                                     |
| Mirror plate                                    |                                                |
| Trio of tall vases                              | £12.00 per set or £15.00 with floating candles |
| Wooden heart tealight ho                        |                                                |
| Gold votives                                    | £2.00 each                                     |
| Silver votives                                  | £2.00 each                                     |
| Clear glass votives                             | £2.00 each                                     |
| Glass copper votives                            | From £2.50 each                                |
| Pink votives                                    | £2.00 each                                     |
| Copper geometric shapes                         | £6.00 each                                     |
| Copper geometric tealight                       |                                                |
| Grey glass candlesticks                         | £4.00 each                                     |
| Gold glass candlesticks                         | £4.00 each                                     |
| Rope heart hurricane vase                       | s £5.00 each                                   |
| Artificial greenery garlands                    | s Prices on request                            |
| Range of bottles, vases and                     | d jam jars Prices on request                   |
| Wire heart table number h                       | holders £2.50 each                             |
| Rustic table number cards                       | £1.00 each                                     |
| Wooden table numbers                            | £2.50 each                                     |
| Bespoke table numbers                           | Price on request                               |
| Gold ornate frames                              | £6.00 each                                     |
| Rustic wooden frames                            | £4.50 each                                     |
| Bespoke table number car                        |                                                |
| Log slice place name hold                       |                                                |
| Bespoke place name cards                        |                                                |
| Bespoke centrepieces                            | Prices on request                              |
| LED pillar candles                              | From £2.00 each                                |
| 1                                               |                                                |