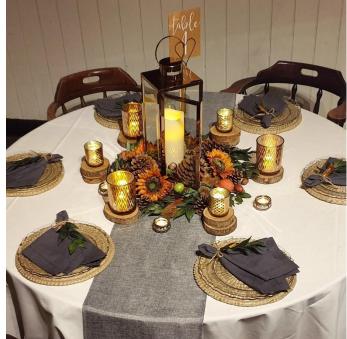

## Ceremony Décor

- Chiffon Draping
- Draped arch
- Draped gold backdrop frame
- White aisle runner
- Hessian and lace aisle runner
- Fairy light backdrop
- Fairy light canopy
- Artificial greenery/rose garlands
- Aisle petals (artificial)
- Aisle chalkboard
- Pair of tall grey aisle lanterns
- Tall copper lanterns
- Medium copper lanterns
- Rustic wooden lanterns
- Pillar vases

# Tables

- Organza table runners
- Hessian table runners
- Hessian and lace table runners
- Linen burlap table runners
- Lace table runners
- Chiffon table runner
- Cheesecloth table runner
- Gold chargers
- Silver chargers
- Glass chargers
- Rattan place mats

# Centrepieces

| Tall coppor lantorne                            | £12.00 occh                                    |
|-------------------------------------------------|------------------------------------------------|
| Tall copper lanterns                            | £12.00 each<br>£8.00 each                      |
| Medium copper lanterns                          | £5.00 each                                     |
| Small copper lanterns<br>Medium silver lanterns | £8.00 each                                     |
| Wooden heart lanterns                           | £6.00 each                                     |
| White metal lanterns                            | £6.00 each                                     |
|                                                 |                                                |
| Small brushed gold/coppe                        |                                                |
| Gold glass geometric lante                      |                                                |
| Trio of stemmed candle ho                       |                                                |
| Log slices                                      | £3.50 each                                     |
| Mini log slices                                 | £2.00 each                                     |
| Mirror plate                                    |                                                |
| Trio of tall vases                              | £12.00 per set or £15.00 with floating candles |
| Wooden heart tealight ho                        |                                                |
| Gold votives                                    | £2.00 each                                     |
| Silver votives                                  | £2.00 each                                     |
| Clear glass votives                             | £2.00 each                                     |
| Glass copper votives                            | From £2.50 each                                |
| Pink votives                                    | £2.00 each                                     |
| Copper geometric shapes                         | £6.00 each                                     |
| Copper geometric tealight                       |                                                |
| Grey glass candlesticks                         | £4.00 each                                     |
| Gold glass candlesticks                         | £4.00 each                                     |
| Rope heart hurricane vase                       | s £5.00 each                                   |
| Artificial greenery garlands                    | s Prices on request                            |
| Range of bottles, vases and                     | d jam jars Prices on request                   |
| Wire heart table number h                       | holders £2.50 each                             |
| Rustic table number cards                       | £1.00 each                                     |
| Wooden table numbers                            | £2.50 each                                     |
| Bespoke table numbers                           | Price on request                               |
| Gold ornate frames                              | £6.00 each                                     |
| Rustic wooden frames                            | £4.50 each                                     |
| Bespoke table number car                        |                                                |
| Log slice place name hold                       |                                                |
| Bespoke place name cards                        |                                                |
| Bespoke centrepieces                            | Prices on request                              |
| LED pillar candles                              | From £2.00 each                                |
| 1                                               |                                                |