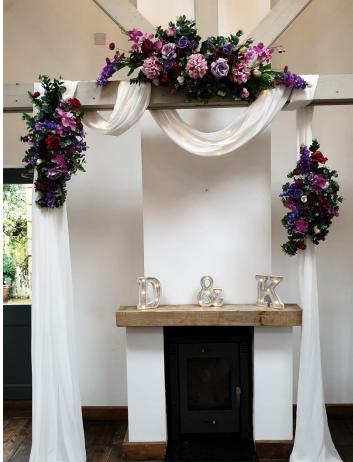

## Ceremony Décor

- Chiffon Draping
- Draped arch
- Draped gold backdrop frame
- White aisle runner
- Hessian and lace aisle runner
- Fairy light backdrop
- Fairy light canopy
- Artificial greenery/rose garlands
- Aisle petals (artificial)
- Aisle chalkboard
- Pair of tall grey aisle lanterns
- Tall copper lanterns
- Medium copper lanterns
- Rustic wooden lanterns
- Pillar vases

POA £50.00 £75.00 (indoor use only) £60.00 From £75.00 From £150.00 Pricing on request Pricing on request £25.00 £30.00 £12.00 £6.00 £12.00 per set of 3