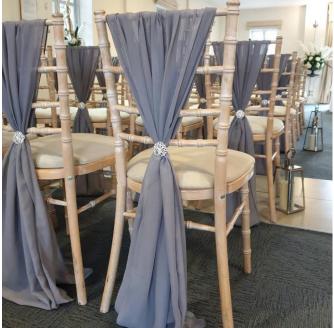

# Chair Décor

- Organza chair sash
- Hessian sash
- Hessian and lace sash
- Chiffon chair drape
- Chiffon chair drape with ribbon
- Chiffon ruffle hood
- Chiffon threaded drapes
- Lace chair hoods
- Lace chair caps
- Ribbons
- Pearl decorations
- Diamante brooches
- White lycra chair cover
- £1.50 per sash £2.00 per sash £2.50 per sash £3.00 per drape £3.50 per drape £3.50 per hood £6.00 per chair £3.00 per chair £3.00 per chair £3.00 per chair £3.00 per chair £0.50 per chair