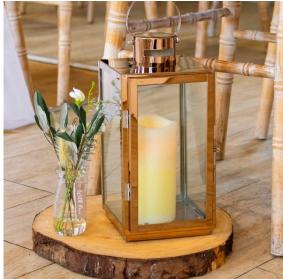

## Ceremony Décor

- Chiffon Draping
- Draped arch
- Draped gold backdrop frame
- White aisle runner
- Hessian and lace aisle runner
- Fairy light backdrop
- Fairy light canopy
- Artificial greenery/rose garlands
- Aisle petals (artificial)
- Aisle chalkboard
- Pair of tall grey aisle lanterns
- Tall copper lanterns
- Medium copper lanterns
- Rustic wooden lanterns
- Pillar vases

POA £50.00 £75.00 (indoor use only) £60.00 From £75.00 From £150.00 Pricing on request Pricing on request £25.00 £30.00 £12.00 £6.00 £12.00 per set of 3