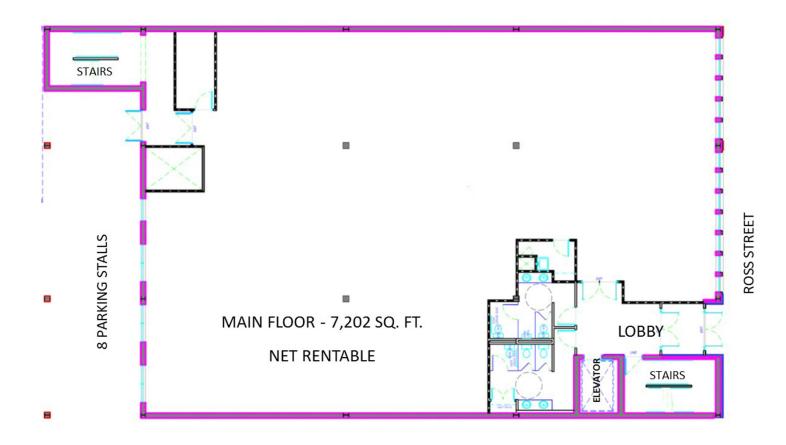

23,700 sq ft plus basement - available for leaseholds now. All floors are open and offer ample floor plan design options

## **Property Description**

| Plaza W      | Rentable | Useable  | Rate   | Operating |
|--------------|----------|----------|--------|-----------|
|              | Area     | sq ft    | per sf | Costs     |
| Main Floor - | 7,202 sf | 5,839 sf | \$22   | \$12.50   |
| 2nd Floor -  | 8,257 sf | 7,271 sf | \$18   | \$12.50   |
| 3rd Floor -  | 8,257 sf | 7,271 sf | \$18   | \$12.50   |
| Basement -   | 7,277 sf | 6,482 sf | \$5    | \$5       |