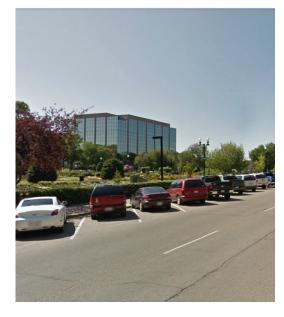

## **Office/Retail For Lease**

Plaza W

4822 Ross Street, Red Deer

Former Parson's Clinic - Ross Street downtown - spectacular City Hall Park views

Walking distance to Court House, Professional Building, City Hall, Millennium Centre, Stantec Executive Place and the Ross Street Patio

New stone & stucco exterior, new windows front/rear, main floor storefront windows, elevator, HVAC, washrooms, electronic access

40 parking stalls available - 18 at rear of building - 22 a half block north