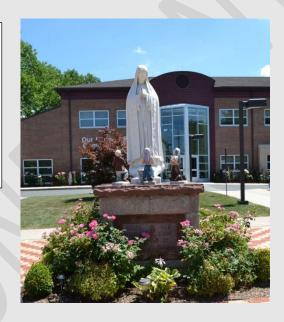

## **COMMEMORATE YOUR LOVED ONES**

Commemorate a loved one, or create a living tribute, with a memorial brick to be placed around "Nossa Senhora de Fátima"

Red Bricks are 8"x8". Price is \$110.00. For further information, please call 860-236-1443 or e-mail, olfchurch1958@yahoo.com