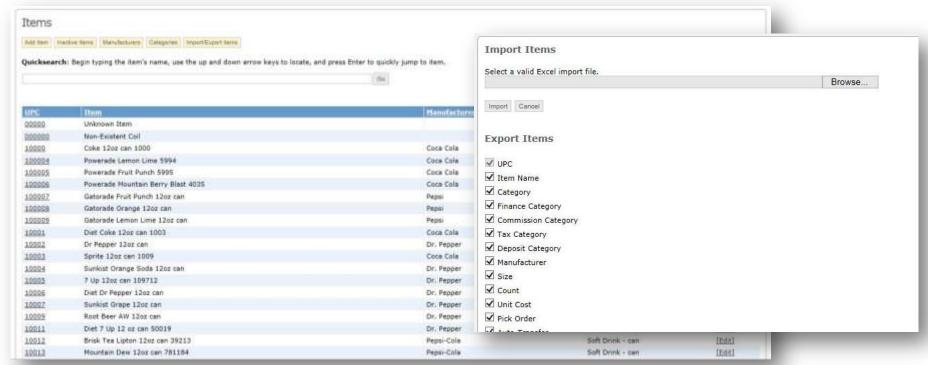

## **Planogramming**

Maximize the value of your service trips. Set par levels for products and know the exact quantity needed to be filled. Eliminate bring backs and return trips, overstocking and spoils. Set-up item, categories, manufacturers & UPC's with size, count and item cost details

#### **Item Database**

Import items from suppliers and populate your own products.