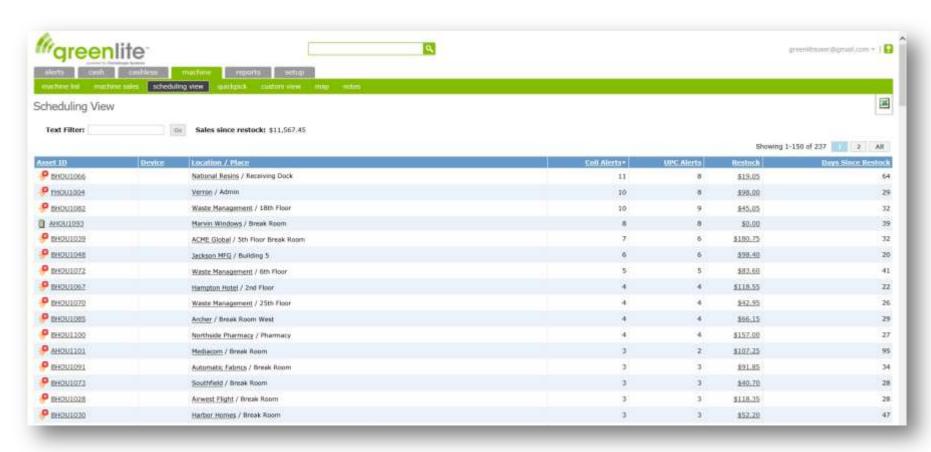

# Scheduling

See machines that are scheduled to be serviced with immediate product and SKU alerts.

## QuickPick

QuickPick makes it easy to schedule only machines that need service. See real-time indicators of depletion, sales since restock, and days since restock for each machine. This makes it easy to schedule the highest-priority machines with just a few clicks or taps. After machines are selected for service, Greenlite Data generates a pick list of which products and quantities are needed for each machine, plus totals that can be used for truck loading. The results: only one trip from the truck to each machine, less extra product on the truck, less