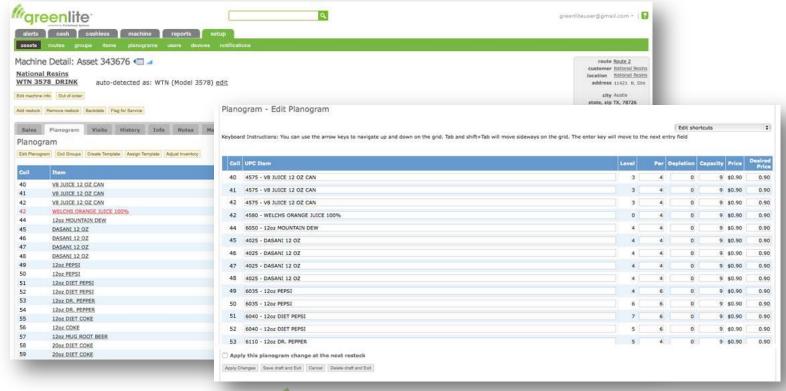

## **Planogramming**

Maximize the value of your service trips. Set par levels for products and know the exact quantity needed to be filled. Eliminate bring backs and return trips, overstocking and spoils. Set-up item, categories, manufacturers & UPC's with size, count and item cost details