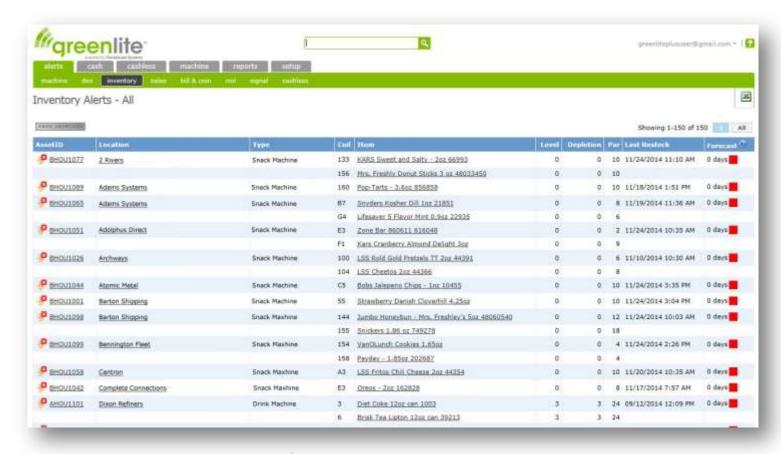

## **Inventory Alerts**

Be alerted to items in each machine that are below depletion settings.