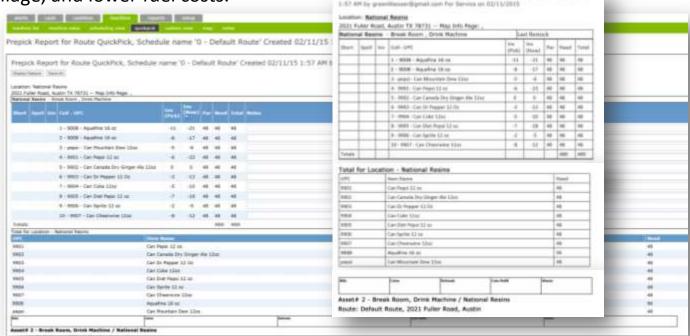

## QuickPick

QuickPick makes it easy to schedule only machines that need service. See real-time indicators of depletion, sales since restock, and days since restock for each machine. This makes it easy to schedule the highest-priority machines with just a few clicks or taps. After machines are selected for service, Greenlite Data generates a pick list of which products and quantities are needed for each machine, plus totals that can be used for truck loading. The results: only one trip from the truck to each machine, less extra product on the truck, less

Projeck Report for Route QuickPick, Schedule name: 8 - Default Route' Created \$2/11/15

spoilage, and lower fuel costs.