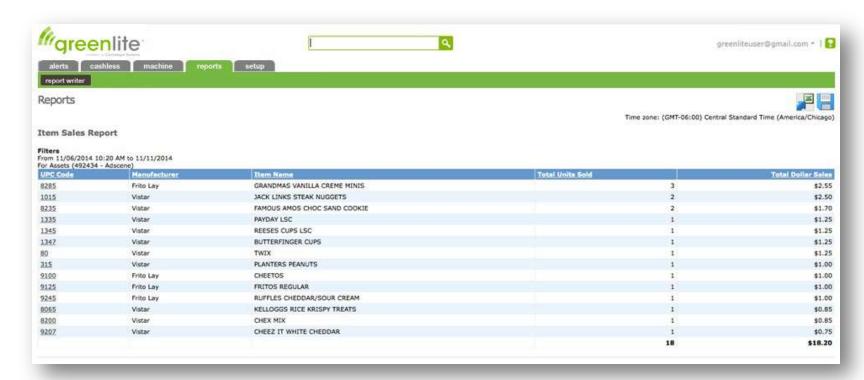

# **Item Sales Reporting**

See your top selling items and identify slow moving or non-selling items at the click of a mouse.