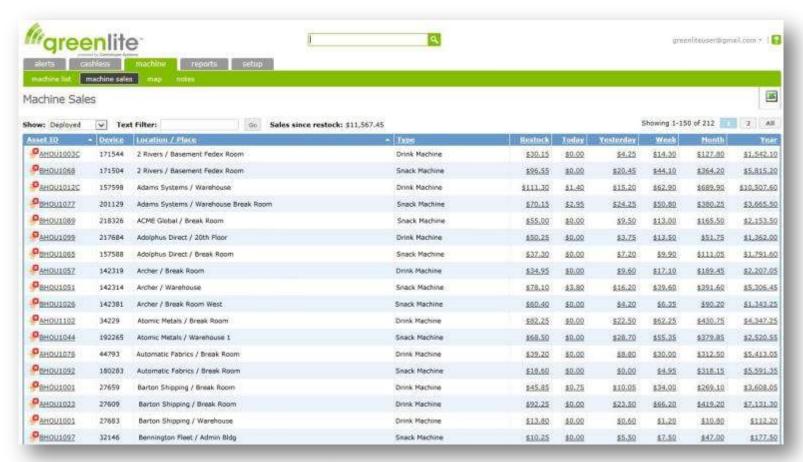

# **Superior Cashless Reporting**

Keep tabs on your cashless sales by, machine, location and customer. Get cash vs. cashless information & cash discount used.