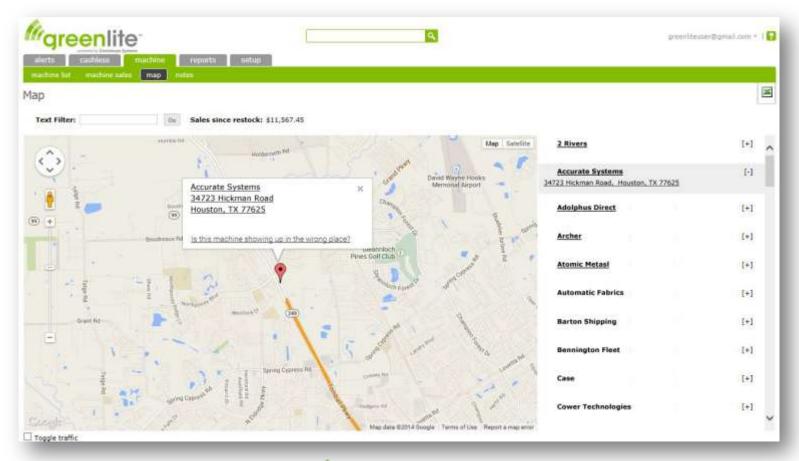

#### **Machine Alerts**

View alerts on your dashboard for machine health including coin & bill jams, no-sales tracking, optional temperature alerts, out of touch and product pricing alerts. Keep your customers happy and your accounts profitable by being proactive with service.

|             | alerts cashless machine setup  machines dex sales bill & coin signal cashless |                    |                |                                                                                                                                                    |           |             |       |  |  |  |  |
|-------------|-------------------------------------------------------------------------------|--------------------|----------------|----------------------------------------------------------------------------------------------------------------------------------------------------|-----------|-------------|-------|--|--|--|--|
| Machine Al  | entrant value                                                                 | cognicos           |                |                                                                                                                                                    |           |             | [3    |  |  |  |  |
| All Alerts  | •                                                                             |                    |                |                                                                                                                                                    | Showing   | 1-71 of 71  | 1 All |  |  |  |  |
| AssetID Dev | ice Location                                                                  | Place              | Type           | Problem                                                                                                                                            | Notes     |             |       |  |  |  |  |
| 495807      | Arton Systems                                                                 |                    | Snack Machine  | Out of touch for 1 hour after power lost at 11/11/2014 5:00 AM Signal History: Excellent (18)                                                      | [Add note | d Harris    |       |  |  |  |  |
| 141011      | Asset Plumbing                                                                |                    | Snack Machine  | Out of touch for 10 hours: signal lost (or power lost with dead battery)  Signal History: Poor (3)                                                 | [Add_note | 1 1000      |       |  |  |  |  |
| 345559      | Carbon Rail                                                                   | Warehouse A        | Drink Machine  | Has not DEXed in 16 days Check DEX physical connection Signal History: Excellent (15)                                                              | [Add note | 1 1000      |       |  |  |  |  |
| 345558      | Carbon Rail                                                                   | Warehouse B        | Frozen Machine | Out of touch for 2 days after power lost at 11/09/2014 1:57 AM Signal History: Excellent (13), last at 11/08/2014 6:43 PM was Good (10)            | [Add_note | 1 1000      |       |  |  |  |  |
| 345576      | Carbon Rail                                                                   | Warehouse B        | Snack Machine  | Out of touch for 2 days: signal lost (or power lost with dead battery) and Signal History: Excellent (19), last at 11/07/2014 7:21 PM was Good (9) | [Add_note | 1 1000      |       |  |  |  |  |
| 445614      | Carbon Rail                                                                   | Warehouse F        | Snack Machine  | POut of touch for 20 days: signal lost (or power lost with dead battery)                                                                           | [Add_note | 1 100       |       |  |  |  |  |
| 87851       | Carbon Rail                                                                   | Employee Snack Bar | Snack Machine  | Out of touch for 16 days: signal lost (or power lost with dead battery)                                                                            | (Add note | el Heliconi |       |  |  |  |  |
| 189304      | Carbon Rail                                                                   | Main Break Room    | Drink Machine  | Out of touch for 3 hours after power lost at 11/11/2014 12:05 AM Signal History; Excellent (17)                                                    | [Add note | 1 1000      |       |  |  |  |  |
| 193366      | Cicuit Sheetmetal                                                             | Dock               | Drink Machine  | Out of touch for 1 hour after power lost at 11/11/2014 2:28 AM Signal History: Excellent (25)                                                      | (Add note | d Haccora   |       |  |  |  |  |
| 343527      | Circuit Sheet Metal                                                           | Break Room         | Snack Machine  | Out of touch for 2 hours after power lost at 11/11/2014 1:58 AM Signal History: Excellent (26)                                                     | [Add_note | 1 1         |       |  |  |  |  |
| 142502      | Club Action                                                                   | #1                 | Drink Machine  | Out of touch for 1 hour after power lost at 11/11/2014 5:39 AM Signal History: Excellent (24)                                                      | (Add note | 1 1000      |       |  |  |  |  |
| 145986      | Cort City                                                                     |                    | Snack Machine  | Out of touch for 1 hour after power lost at 11/11/2014 5:48 AM Signal History: Excellent (31)                                                      | [Add_note | d second    |       |  |  |  |  |
| 343303      | Creative Solutions                                                            |                    | Snack Machine  | Out of touch for 13 hours: signal lost (or power lost with dead battery)  Signal History: Good (8)                                                 | [Add_nots | d seems     |       |  |  |  |  |