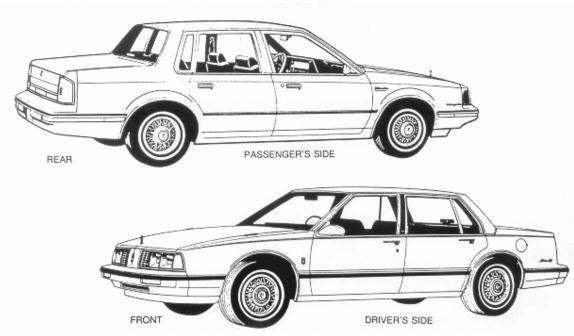

## Paragon Insurance Group Vehicle Inspection Form

| Policy Number:                                     |                                                                                                                  |
|----------------------------------------------------|------------------------------------------------------------------------------------------------------------------|
| Vehicle Information:                               |                                                                                                                  |
| Year: Make and Model:                              |                                                                                                                  |
| Color:                                             | VIN:                                                                                                             |
| License Plate:                                     | <u> </u>                                                                                                         |
| Inspection Sticker Expiration Date:                | Odometer Mileage:                                                                                                |
| General Condition of Interior:Poor _               | FairCleanExtra Clean                                                                                             |
| Custom/Special Equipment                           |                                                                                                                  |
|                                                    | o. If yes, does insured want coverage?YesNo. If yes, Maximum coverage of \$5000.00 for Custom/Special Equipment. |
| Existing Damage                                    |                                                                                                                  |
| Indicate any damage using the above ill            | lustrations.                                                                                                     |
| Existing Damage?YesNo ( photos of existing damage) | If yes and vehicle has Physical damage, including UMPD, provide                                                  |
| Agent Signature:                                   | Date:                                                                                                            |
| Applicant Signature:                               | Date:                                                                                                            |