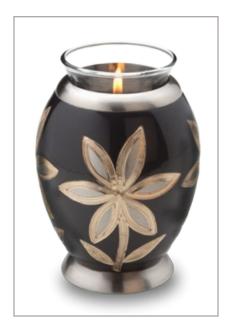

H270 - Heart Nirvana Adieu H250 - Heart Ornate Floral** K632 - Heart Going Home **H572 - Heart Flying Doves** 3" Wide, 2.5 Cu Inch, Brass

K632

K630 - Heart Adore Midnight K631 - Heart Adore Bronze 3" Wide, 1 Cu Inch, Brass & Alloy K640 - Keepsake Shell Bronze K641 - Keepsake Shell Pearl

3" Wide, 3.5 Cu Inch, Brass

**R1010 - Keepsake Holder Brushed Pewter** R1011 - Keepsake Holder Brushed Gold 2" High, Brass

> Made with high strength thick brass wire.

> Designed to cradle the Keepsake at just the right angle and hold securely.

Protected with GlossCoat™ Handcrafted with Love by LoveUrns®







# T280
Tealight Silver Blessing Birds
5" High, 20 Cu Inch, Brass



# T281
Tealight Gold Blessing Birds
5" High, 20 Cu Inch, Brass



# T270 Tealight Nirvana Adieu 5" High, 20 Cu Inch, Brass



# T503
Tealight Lillies
5" High, 20 Cu Inch, Brass



# T502
Tealight Tulip
5" High, 20 Cu Inch, Brass



# T250
Tealight Ornate Floral
5" High, 20 Cu Inch, Brass



# T221
Tealight Emerald Rose
5" High, 20 Cu Inch, Brass



# T220
Tealight Lilac Rose
5" High, 20 Cu Inch, Brass

www.LoveUrns.com



# T271
Tealight Nirvana Azure
5" High, 20 Cu Inch, Brass



# **T500**Tealight Butterflies
5" High, 20 Cu Inch, Brass



# **T501 Tealight Returning Home**5" High, 20 Cu Inch, Brass



# T572
Tealight Flying Doves
5" High, 18 Cu Inch, Brass & Alloy







# T661 **Tealight Slate** 5" High, 18 Cu Inch, Brass & Alloy



# T662 **Tealight Auburn** 5" High, 18 Cu Inch, Brass & Alloy



# T665 **Tealight Pewter** 5" High, 18 Cu Inch, Brass & Alloy



# T901 # **T900 Tealight Awareness Purple Tealig