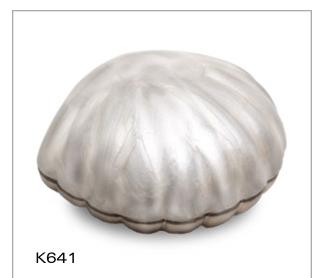

K632

K630 - Heart Adore Midnight K631 - Heart Adore Bronze 3" Wide, 1 Cu Inch, Brass & Alloy K640 - Keepsake Shell Bronze K641 - Keepsake Shell Pearl

3" Wide, 3.5 Cu Inch, Brass

**R1010 - Keepsake Holder Brushed Pewter** R1011 - Keepsake Holder Brushed Gold 2" High, Brass