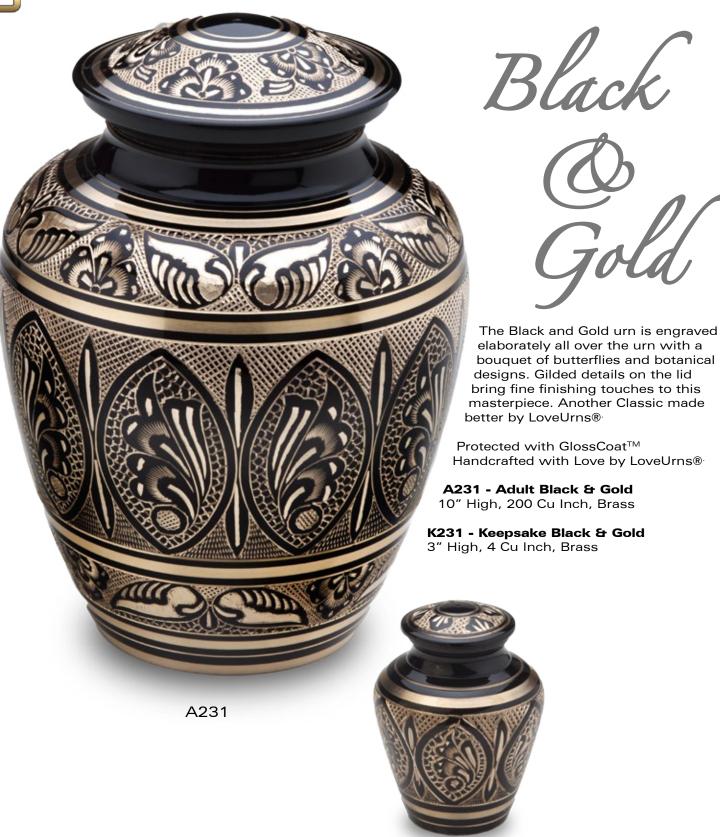

It is a magnificent urn that will create a peaceful and warm memorial for your loved one.

Protected with GlossCoat<sup>™</sup> Handcrafted with Love by LoveUrns®

PATENT PENDING

K230

Tiny pieces of Mother of Pearl are handcut and handplaced one at a time with perfect alignment. Another true Classic with its timeless beauty, made better by LoveUrns® We simply use better quality of mother of pearl, and make sure they are neatly aligned, that is all.

Protected with GlossCoat<sup>™</sup> Handcrafted with Love by LoveUrns®

**T230 - Tealight Mother of Pearl** 5" High, 18 Cu Inch, Brass & Alloy Glass insert included Candle not included

21

K231

www.LoveUrns.com