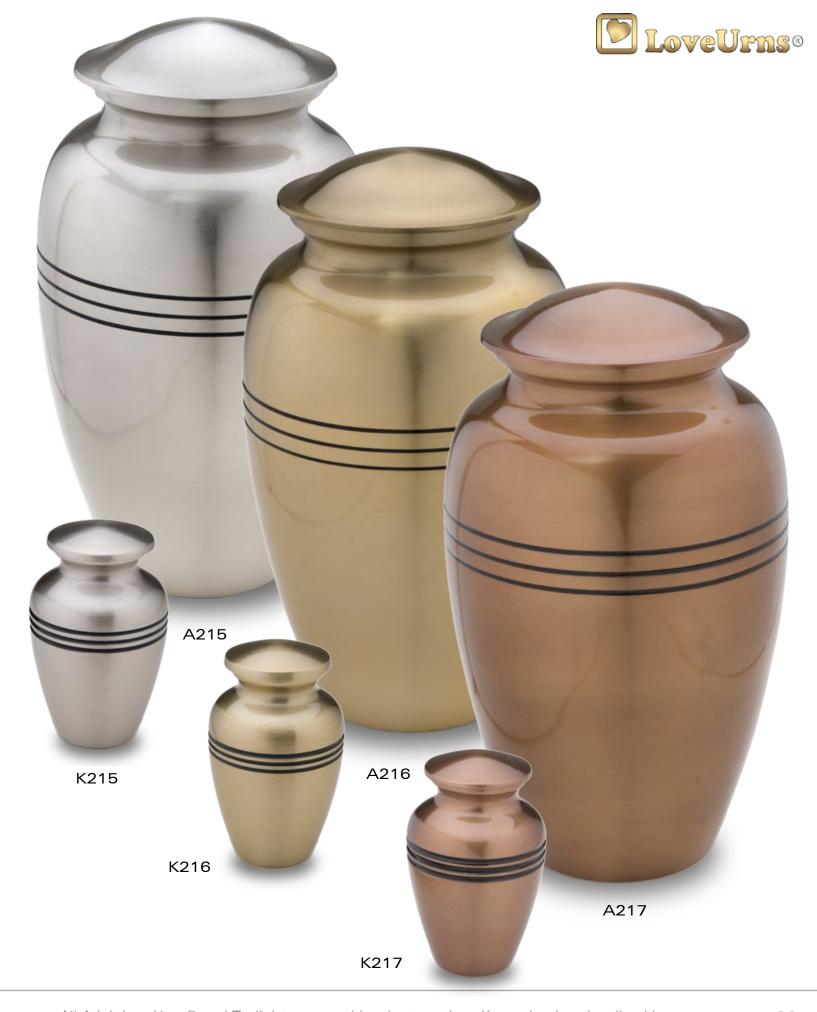

## Classic<sup>™</sup> Radiance

Made of Stainless Steel,
finished with lustrous metallic hues,
this collection enhances the beauty of the Classic urn.
Soft silver, subdued gold and warm copper,
combine beautifully with the natural luster of the metal.
A simple, but heartfelt tribute to your loved one.

Protected with GlossCoat<sup>™</sup> Handcrafted with Love by LoveUrns®

A215 - Adult Radiance Pewter A216 - Adult Radiance Gold A217 - Adult Radiance Copper 10" High, 200 Cu Inch, Stainless Steel

K215 - Keepsake Radiance Pewter K216 - Keepsake Radiance Gold K217 - Keepsake Radiance Copper 3" High, 3 Cu Inch, Brass