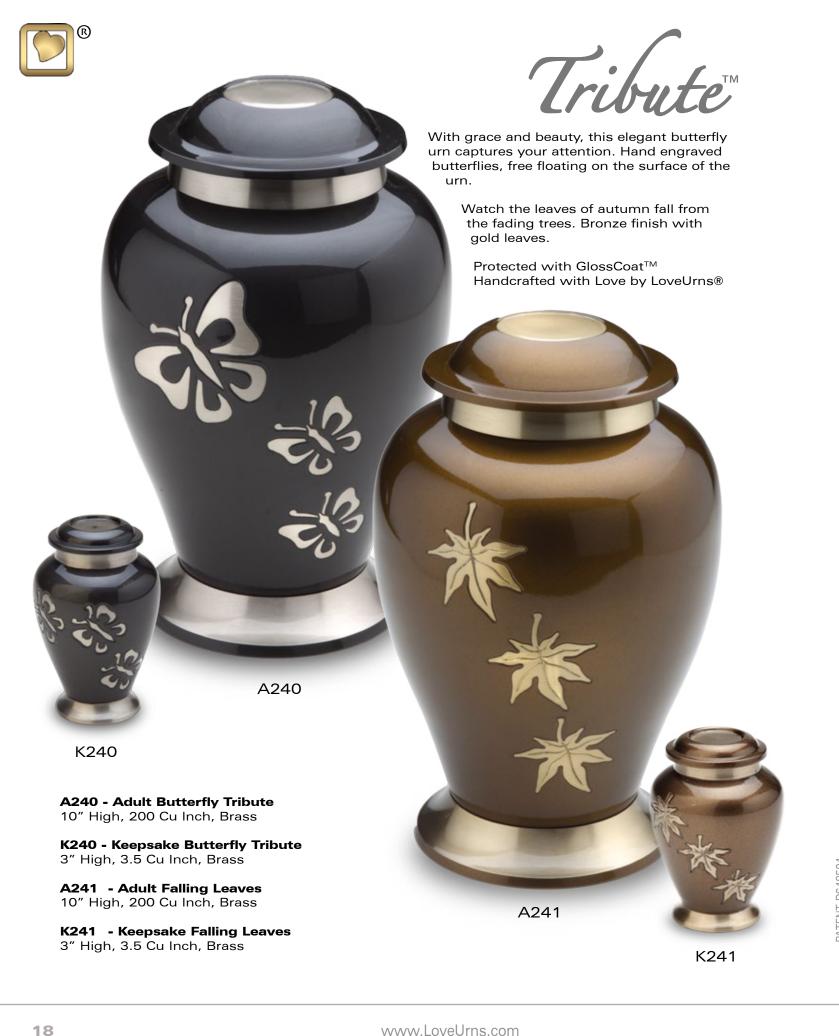

ed Candle not included







H271





**A292 - Adult Blessing Midnight** 10" High, 225 Cu Inch, Brass & Alloy

**K292 - Keepsake Blessing Midnight** 3" High, 4.5 Cu Inch, Brass

**K603 - Heart Bright Siver** 3" Wide, 2.5 Cu Inch, Brass

**T666 - Tealight Midnight Pearl Silver** 5" High, 18 Cu Inch, Brass & Alloy Glass insert included Candle not included

The Blessing urn features smooth hand-applied pearlescent finish, adorned with beautiful hand-engraved band around the lid of the urn.

The sleek, creative design of this urn features a curious combination of classic and modern elements.

It is a magnificent urn that will create a peaceful and warm memorial for your loved one.

Protected with GlossCoat<sup>™</sup> Handcrafted with Love by LoveUrns®











PATENT PENDING























K230

Tiny pieces of Mother of Pearl are handcut and handplaced one at a time with perfect alignment. Another true Classic with its timeless beauty, made better by LoveUrns® We simply use better quality of mother of pearl, and make sure they are neatly aligned, that is all.

Protected with GlossCoat<sup>™</sup> Handcrafted with Love by LoveUrns®



**T230 - Tealight Mother of Pearl** 5" High, 18 Cu Inch, Brass & Alloy Glass insert included Candle not included

21

K231

www.LoveUrns.com





Deep lilac and tranquil green both pay respect and convey heartfelt feelings. Traditional yet timeless, these handcrafted solid brass urns are accented with gold rose, stem and petals blossoming on lilac and emerald enamelled body.

> Protected with GlossCoat™ Handcrafted with Love by LoveUrn