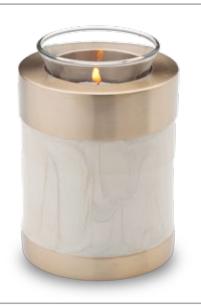

## Nirvana Azure

Nirvana is freedom of soul from the cycle of birth and rebirth and becoming one with the supreme.

Azure Nirvana features a serene Azure background with a band of beautifully engraved pewter flowers around the lid of the urn.

Swarovski elements enhance the natural exquisiteness.

A heartfelt way to honor your loved one.

Protected with GlossCoat™ Handcrafted with Love by LoveUrns®

**A271 - Adult Nirvana Azure** 10" High, 195 Cu Inch, Brass

**K271 - Keepsake Nirvana Azure** 3" High, 3.5 Cu Inch, Brass

**H271 - Heart Nirvana Azure** 3" Wide, 2.5 Cu Inch, Brass

**T271 - Tealight Nirvana Azure** 5" High, 20 Cu Inch, Brass Glass insert included Candle not included