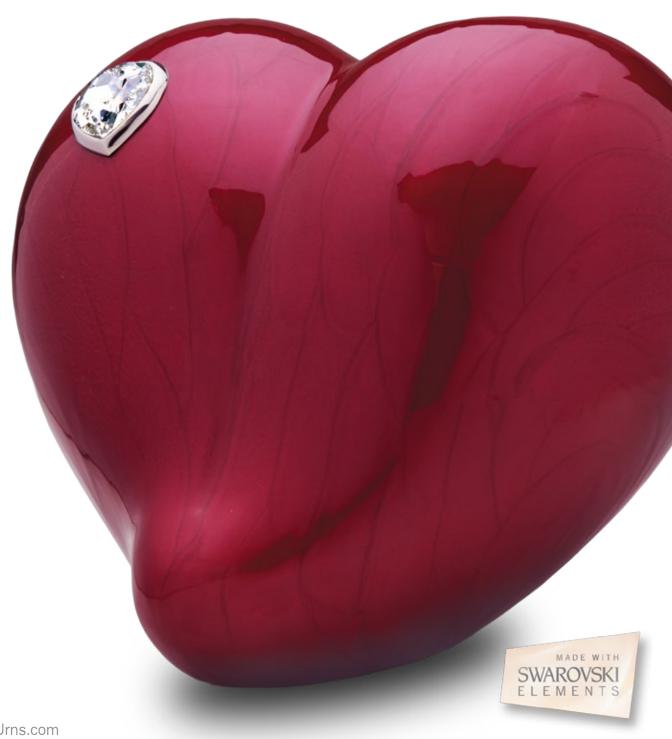

## Loving memories last forever ...

We never lose the ones we love, for even though they've gone, within the hearts of those who care, their memory lingers on ...

Defying gravity - standing tall.

LoveHeart™ urn beautifully captures the sentiment of Love.

Soft smooth curves reflect the warmth and tenderness of the Heart.

Deep red pearlescent finish adds natural texture and evoke emotions.

Swarovski® crystal resonates Love.

A touching memorial for your loved one.

Protected with GlossCoat<sup>TM</sup> Handcrafted with Love by LoveUrns ${\mathbb R}$ 

**A1000 - Adult LoveHeart™** 9.5" High, 225 Cu Inch, Alloy

P1000 - Medium LoveHeart™ 5" High, 30 Cu Inch, Alloy

**K1000 - Keepsake LoveHeart™** 2.25" High, 3 Cu Inch, Alloy