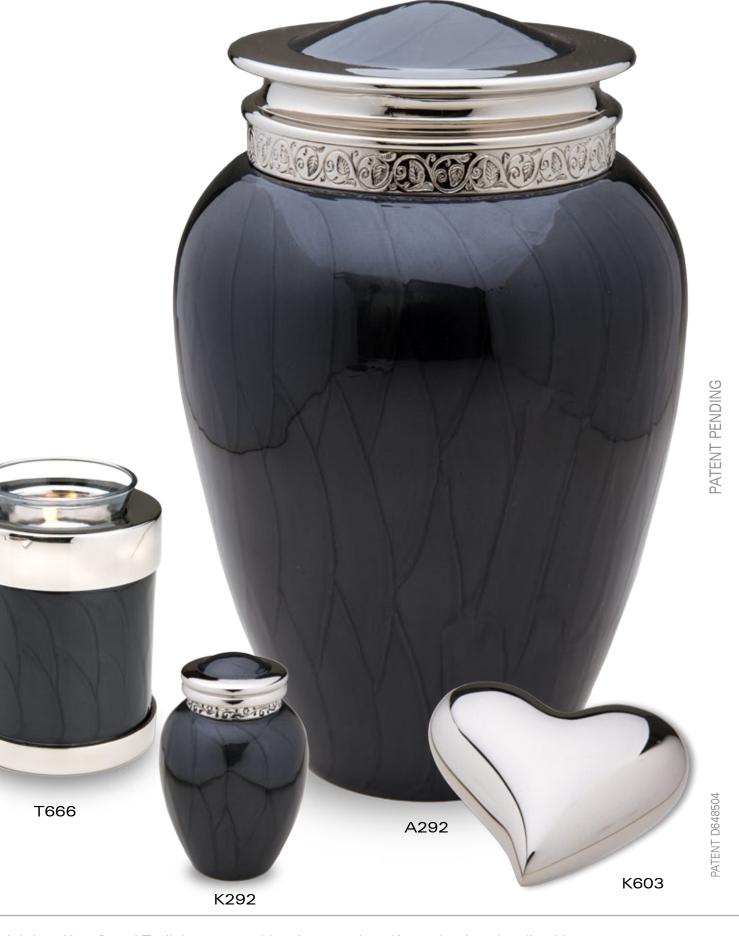

H271

**A292 - Adult Blessing Midnight** 10" High, 225 Cu Inch, Brass & Alloy

**K292 - Keepsake Blessing Midnight** 3" High, 4.5 Cu Inch, Brass

**K603 - Heart Bright Siver** 3" Wide, 2.5 Cu Inch, Brass

**T666 - Tealight Midnight Pearl Silver** 5" High, 18 Cu Inch, Brass & Alloy Glass insert included Candle not included

The Blessing urn features smooth hand-applied pearlescent finish, adorned with beautiful hand-engraved band around the lid of the urn.

The sleek, creative design of this urn features a curious combination of classic and modern elements.

It is a magnificent urn that will create a peaceful and warm memorial for your loved one.

Protected with GlossCoat<sup>™</sup> Handcrafted with Love by LoveUrns®

PATENT PENDING

K230

Tiny pieces of Mother of Pearl are handcut and handplaced one at a time with perfect alignment. Another true Classic with its timeless beauty, made better by LoveUrns® We simply use better quality of mother of pearl, and make sure they are neatly aligned, that is all.