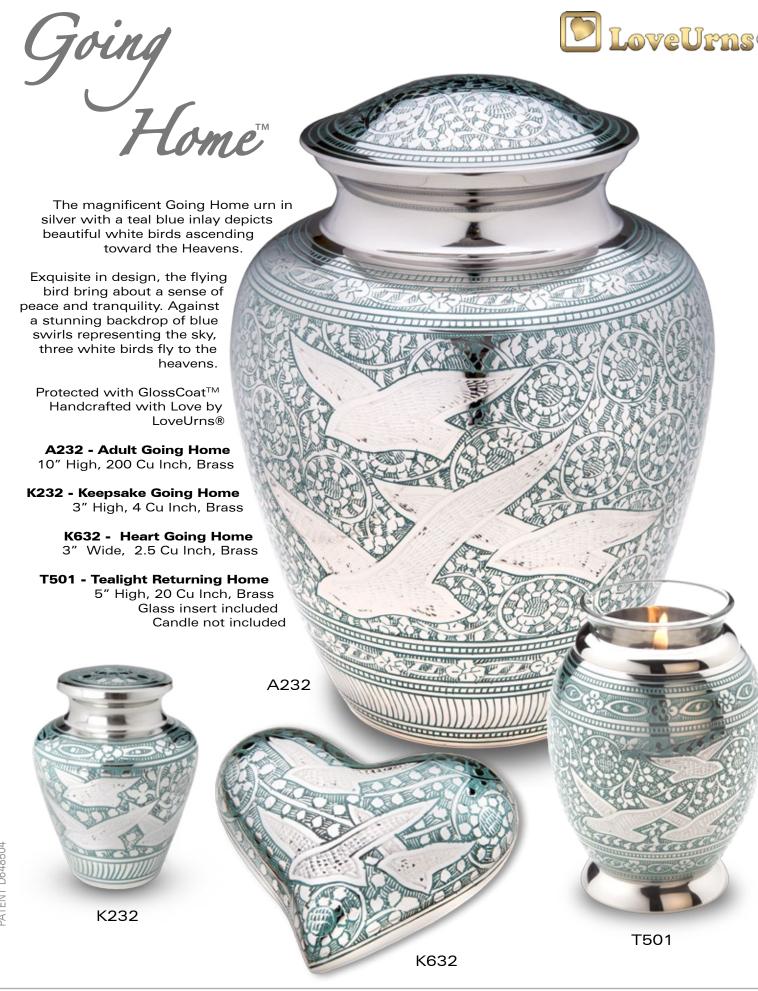

Candle not included







H271





**A292 - Adult Blessing Midnight** 10" High, 225 Cu Inch, Brass & Alloy

**K292 - Keepsake Blessing Midnight** 3" High, 4.5 Cu Inch, Brass

**K603 - Heart Bright Siver** 3" Wide, 2.5 Cu Inch, Brass

**T666 - Tealight Midnight Pearl Silver** 5" High, 18 Cu Inch, Brass & Alloy Glass insert included Candle not included

The Blessing urn features smooth hand-applied pearlescent finish, adorned with beautiful hand-engraved band around the lid of the urn.

The sleek, creative design of this urn features a curious combination of classic and modern elements.

It is a magnificent urn that will create a peaceful and warm memorial for your loved one.

Protected with GlossCoat<sup>™</sup> Handcrafted with Love by LoveUrns®











PATENT PENDING























K230

Tiny pieces of Mother of Pearl are handcut and handplaced one at a time with perfect alignment. Another true Classic with its timeless beauty, made better by LoveUrns® We simply use better quality of mother of pearl, and make sure they are neatly aligned, that is all.

Protected with GlossCoat<sup>™</sup> Handcrafted with Love by LoveUrns®



**T230 - Tealight Mother of Pearl** 5" High, 18 Cu Inch, Brass & Alloy Glass insert included Candle not included

21

K231

www.LoveUrns.com





Deep lilac and tranquil green both pay respect and convey heartfelt feelings. Traditional yet timeless, these handcrafted solid brass urns are accented with gold rose, stem and petals blossoming on lilac and emerald enamelled body.

> Protected with GlossCoat™ Handcrafted with Love by LoveUrns®