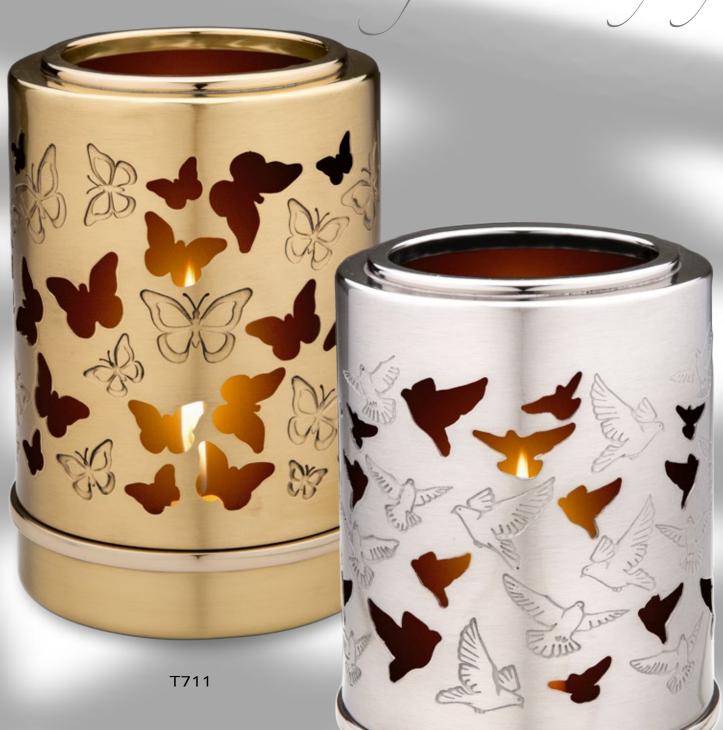

These memorial tealight lamps are handcrafted with patterns of Love, Life and Soul.

When the candle is lit, it casts enchanting shadows around. As the flame flickers, multiple reflections of patterns appear, to warm your heart with the memories of your beloved.

> A beautiful expression of enduring affection.

Tealight Lamp stands 6.5" tall. A perfect size for a book shelf or small table at home.

Secure, threaded opening on top of the urn container.

Protected with GlossCoat™ Handcrafted with Love by LoveUrns®

T710 - Reflections of Love™ T711 - Reflections of Life™ T712 - Reflections of Soul™ 6.5" High, 12 Cu Inch, Brass Glass insert included Candle not included

T710

T712

www.LoveUrns.com

**H271 - Heart Nirvana Azure H270 - Heart Nirvana Adieu H250 - Heart Ornate Floral** K632 - Heart Going Home **H572 - Heart Flying Doves** 3" Wide, 2.5 Cu Inch, Brass