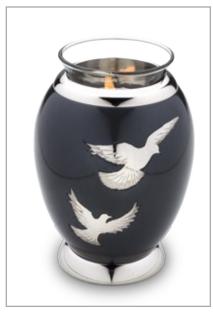

www.LoveUrns.com



**H271 - Heart Nirvana Azure H270 - Heart Nirvana Adieu H250 - Heart Ornate Floral** K632 - Heart Going Home **H572 - Heart Flying Doves** 3" Wide, 2.5 Cu Inch, Brass

K632

K630 - Heart Adore Midnight K631 - Heart Adore Bronze 3" Wide, 1 Cu Inch, Brass & Alloy K640 - Keepsake Shell Bronze K641 - Keepsake Shell Pearl

3" Wide, 3.5 Cu Inch, Brass

**R1010 - Keepsake Holder Brushed Pewter** R1011 - Keepsake Holder Brushed Gold 2" High, Brass

> Made with high strength thick brass wire.

> Designed to cradle the Keepsake at just the right angle and hold securely.

Protected with GlossCoat™ Handcrafted with Love by LoveUrns®







# T280
Tealight Silver Blessing Birds
5" High, 20 Cu Inch, Brass



# T281
Tealight Gold Blessing Birds
5" High, 20 Cu Inch, Brass



# T270 Tealight Nirvana Adieu 5" High, 20 Cu Inch, Brass



# T503
Tealight Lillies
5" High, 20 Cu Inch, Brass



# T502
Tealight Tulip
5" High, 20 Cu Inch, Brass



# T250
Tealight Ornate Floral
5" High, 20 Cu Inch, Brass



# T221
Tealight Emerald Rose
5" High, 20 Cu Inch, Brass



# T220
Tealight Lilac Rose
5" High, 20 Cu Inch, Brass

www.LoveUrns.com



# T271
Tealight Nirvana Azure
5" High, 20 Cu Inch, Brass



# **T500**Tealight Butterflies
5" High, 20 Cu Inch, Brass



# **T501 Tealight Returning Home**5" High, 20 Cu Inch, Brass



# T572
Tealight Flying Doves
5" High, 18 Cu Inch, Brass & Alloy







# T661 **Tealight Slate** 5" High, 18 Cu Inch, Brass & Alloy



# T662 **Tealight Auburn** 5" High, 18 Cu Inch, Brass & Alloy



# T665 **Tealight Pewter** 5" High, 18 Cu Inch, Brass