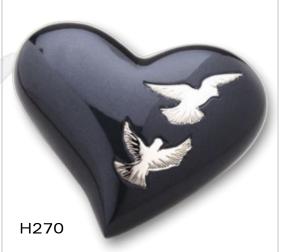

> H270 - Heart Nirvana Adieu 3" Wide, 2.5 Cu Inch, Brass

T270 - Tealight Nirvana Adieu 5" High, 20 Cu Inch, Brass Glass insert included Candle not included