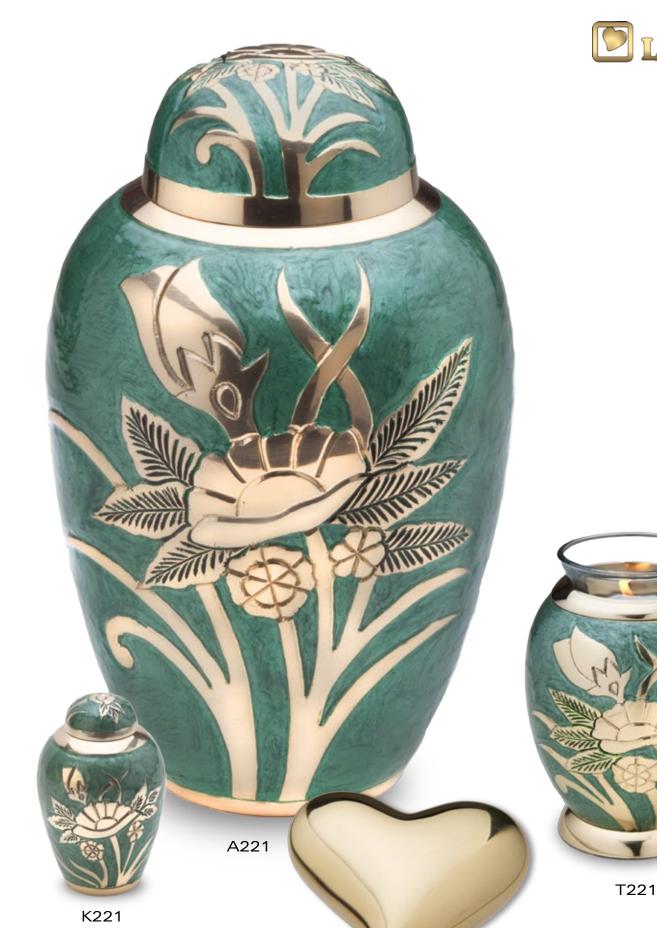

Deep lilac and tranquil green both pay respect and convey heartfelt feelings. Traditional yet timeless, these handcrafted solid brass urns are accented with gold rose, stem and petals blossoming on lilac and emerald enamelled body.

> Protected with GlossCoat™ Handcrafted with Love by LoveUrns®

> > A220 - Adult Lilac Rose **A221 - Adult Emerald Rose** 10" High, 200 Cu Inch, Brass

K220 - Keepsake Lilac Rose K221 - Keepsake Emerald Rose 3" High, 4 Cu Inch, Brass

**K602 - Heart Bright Gold** 3" Wide, 2.5 Cu Inch, Brass

T220 - Tealight Lilac Rose **T221 - Tealight Emerald Rose** 5" High, 20 Cu Inch, Brass Glass insert included Candle not included

A220

www.LoveUrns.com