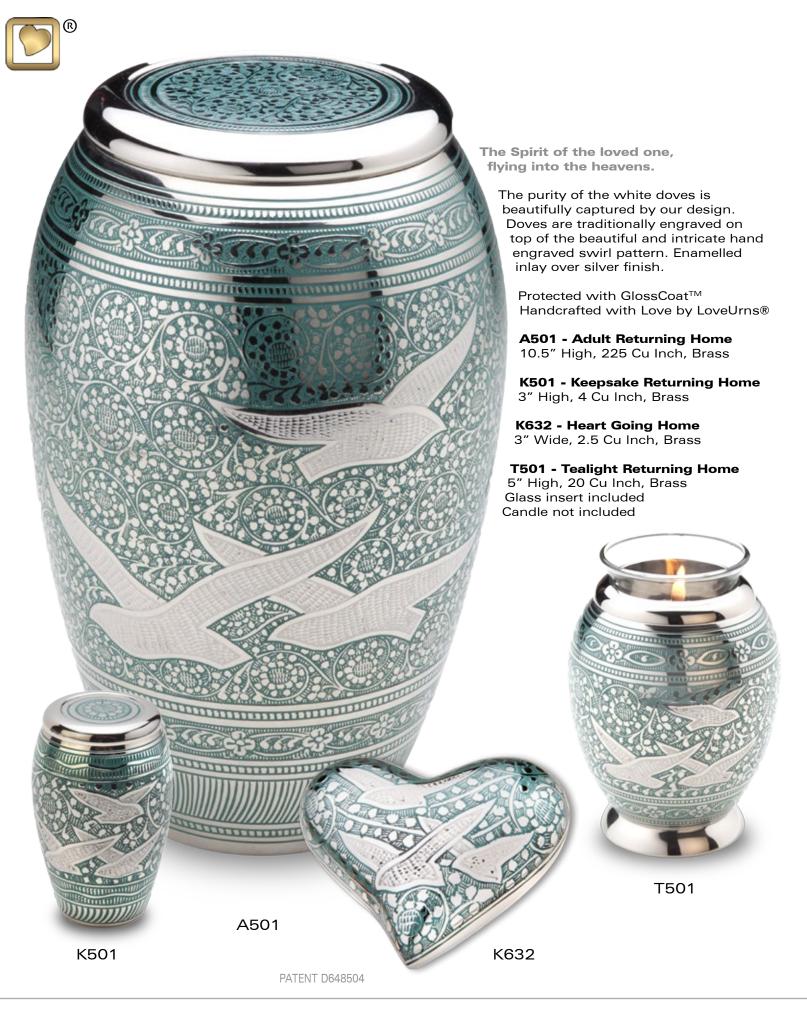

## Nirvana Adieu

A beautiful way of expressing a final goodbye.

Oval shaped urn features beautiful handengraved silver birds flying against a dark background.

Birds represent freedom of the soul and the spirit as they leave the body.

This urn is a wonderful memorial for your loved one.

> Protected with  $GlossCoat^{TM}$ Handcrafted with Love by LoveUrns®

> > A270 - Adult Nirvana Adieu 10" High, 195 Cu Inch, Brass

K270 - Keepsake Nirvana Adieu 3" High, 3.5 Cu Inch, Brass

> H270 - Heart Nirvana Adieu 3" Wide, 2.5 Cu Inch, Brass

T270 - Tealight Nirvana Adieu 5" High, 20 Cu Inch, Brass Glass insert included Candle not included