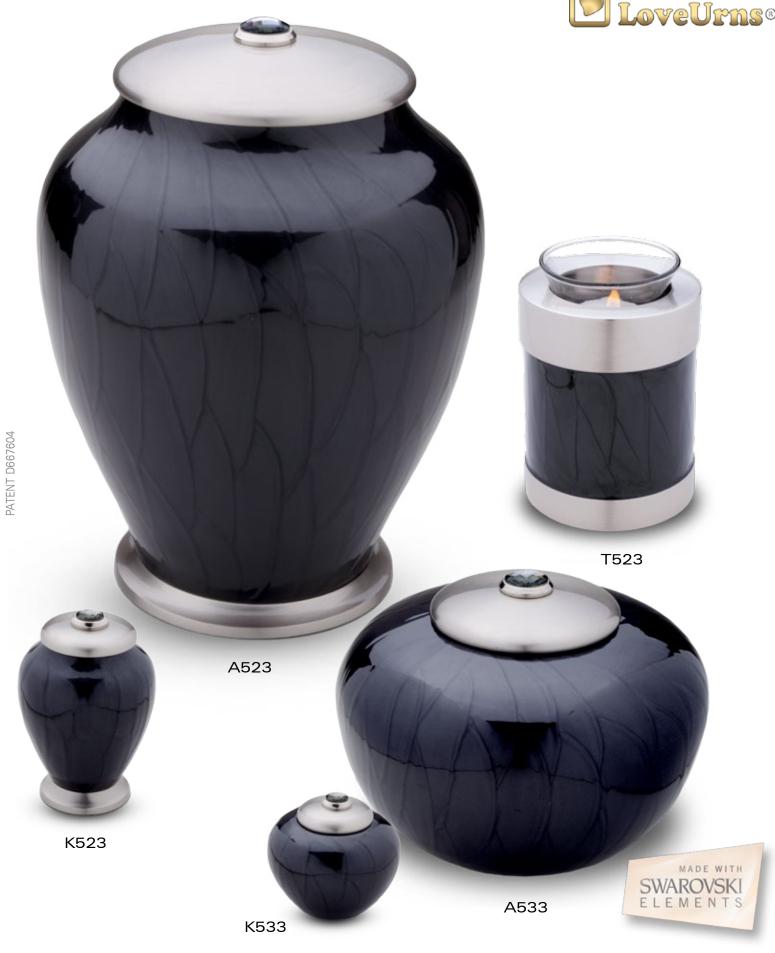

Protected with GlossCoat<sup>TM</sup> Handcrafted with Love by LoveUrns ${\mathbb R}$ 

**A1000 - Adult LoveHeart™** 9.5" High, 225 Cu Inch, Alloy

P1000 - Medium LoveHeart™ 5" High, 30 Cu Inch, Alloy

**K1000 - Keepsake LoveHeart™** 2.25" High, 3 Cu Inch, Alloy