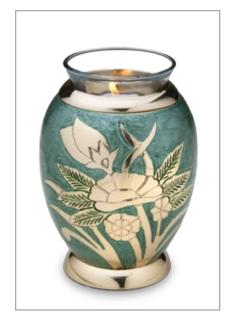

idnight K631 - Heart Adore Bronze 3" Wide, 1 Cu Inch, Brass & Alloy K640 - Keepsake Shell Bronze K641 - Keepsake Shell Pearl

3" Wide, 3.5 Cu Inch, Brass

**R1010 - Keepsake Holder Brushed Pewter** R1011 - Keepsake Holder Brushed Gold 2" High, Brass

> Made with high strength thick brass wire.

> Designed to cradle the Keepsake at just the right angle and hold securely.

Protected with GlossCoat™ Handcrafted with Love by LoveUrns®







# T280
Tealight Silver Blessing Birds
5" High, 20 Cu Inch, Brass



# T281
Tealight Gold Blessing Birds
5" High, 20 Cu Inch, Brass



# T270 Tealight Nirvana Adieu 5" High, 20 Cu Inch, Brass



# T503
Tealight Lillies
5" High, 20 Cu Inch, Brass



# T502
Tealight Tulip
5" High, 20 Cu Inch, Brass



# T250
Tealight Ornate Floral
5" High, 20 Cu Inch, Brass



# T221
Tealight Emerald Rose
5" High, 20 Cu Inch, Brass



# T220
Tealight Lilac Rose
5" High, 20 Cu Inch, Brass

www.LoveUrns.com



# T271
Tealight Nirvana Azure
5" High, 20 Cu Inch, Brass



# **T500**Tealight Butterflies
5" High, 20 Cu Inch, Brass



# **T501 Tealight Returning Home**5" High, 20 Cu Inch, Brass



# T572
Tealight Flying Doves
5" High, 18 Cu Inch, Brass & Alloy







# T661 **Tealight Slate** 5" High, 18 Cu Inch, Brass & Alloy



# T662 **Tealight Auburn** 5" High, 18 Cu Inch, Brass & Alloy



# T665 **Tealight Pewter** 5" High, 18 Cu Inch, Brass & Alloy



# T901 # **T900 Tealight Awareness Purple Tealight Awareness Pink** 5" High, 18 Cu Inch, Brass & 5" High, 18 Cu Inch, Brass & Alloy



# T653 **Tealight Pearl** 5" High, 18 Cu Inch, Brass & Alloy



# T230 **Tealig