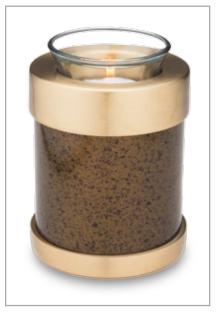

H271

**A292 - Adult Blessing Midnight** 10" High, 225 Cu Inch, Brass & Alloy

**K292 - Keepsake Blessing Midnight** 3" High, 4.5 Cu Inch, Brass

**K603 - Heart Bright Siver** 3" Wide, 2.5 Cu Inch, Brass

**T666 - Tealight Midnight Pearl Silver** 5" High, 18 Cu Inch, Brass & Alloy Glass insert included Candle not included

The Blessing urn features smooth hand-applied pearlescent finish, adorned with beautiful hand-engraved band around the lid of the urn.

The sleek, creative design of this urn features a curious combination of classic and modern elements.

It is a magnificent urn that will create a peaceful and warm memorial for your loved one.

Protected with GlossCoat<sup>™</sup> Handcrafted with Love by LoveUrns®

PATENT PENDING

K230

Tiny pieces of Mother of Pearl are handcut and handplaced one at a time with perfect alignment. Another true Classic with its timeless beauty, made better by LoveUrns® We simply use better quality of mother of pearl, and make sure they are neatly aligned, that is all.