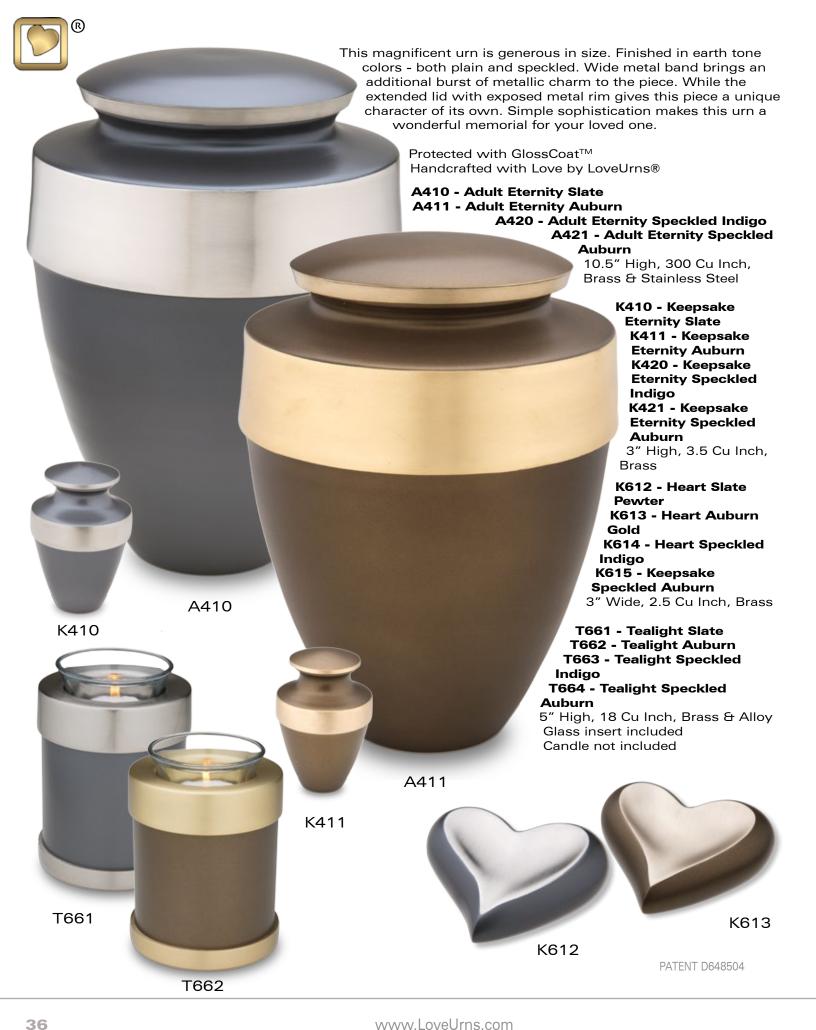

Protected with GlossCoat<sup>TM</sup> Handcrafted with Love by LoveUrns ${\mathbb R}$ 

**A1000 - Adult LoveHeart™** 9.5" High, 225 Cu Inch, Alloy

P1000 - Medium LoveHeart™ 5" High, 30 Cu Inch, Alloy

**K1000 - Keepsake LoveHeart™** 2.25" High, 3 Cu Inch, Alloy

www.LoveUrns.com

## LoveHeart TM

## Nirvana Adieu

A beautiful way of expressing a final goodbye.

Oval shaped urn features beautiful handengraved silver birds flying against a dark background.

Birds represent freedom of the soul and the spirit as they leave the body.

This urn is a wonderful memorial for your loved one.

> Protected with  $GlossCoat^{TM}$ Handcrafted with Love by LoveUrns®

> > A270 - Adult Nirvana Adieu 10" High, 195 Cu Inch, Brass

K270 - Keepsake Nirvana Adieu 3" High, 3.5 Cu Inch, Brass

> H270 - Heart Nirvana Adieu 3" Wide, 2.5 Cu Inch, Brass

T270 - Tealight Nirvana Adieu 5" High, 20 Cu Inch, Brass Glass insert included Candle not included