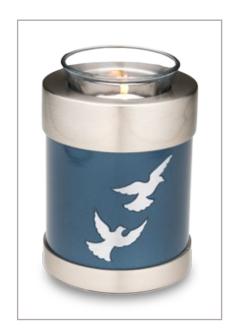

Our exclusive Divine urn collection brings modern designs and hues to the classic urn shape, offering an array of contemporary yet still comforting urn choices. The timeless essence of the classic is accentuated with strikingly simple designs of Autumn Leaves, Flying Doves, Butterflies and Forget-Me-Not flowers.

Our specially formulated alum alloy, mixed with other metals gives a shinier and stronger finish.

> Protected with GlossCoat™ Handcrafted with Love by LoveUrns®

T572

H572

PATENT D648504

# T572
Tealight Flying Doves
5" High, 18 Cu Inch, Brass & Alloy