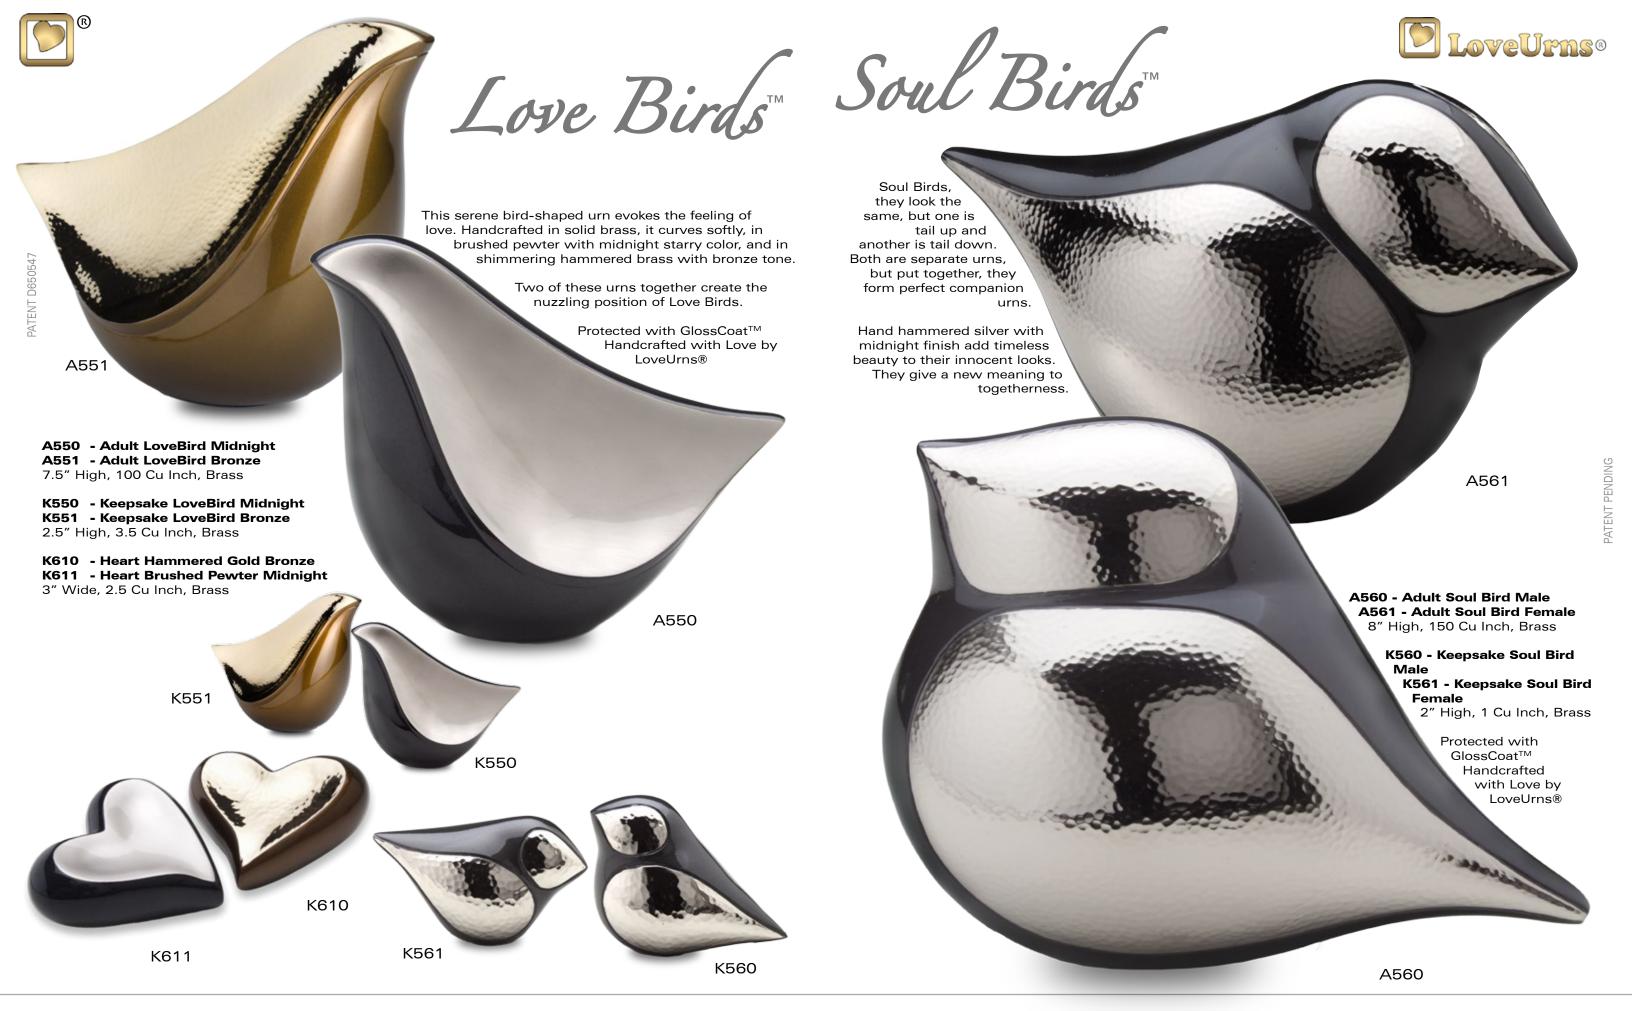

H271

**A292 - Adult Blessing Midnight** 10" High, 225 Cu Inch, Brass & Alloy

**K292 - Keepsake Blessing Midnight** 3" High, 4.5 Cu Inch, Brass

**K603 - Heart Bright Siver** 3" Wide, 2.5 Cu Inch, Brass

**T666 - Tealight Midnight Pearl Silver** 5" High, 18 Cu Inch, Brass & Alloy Glass insert included Candle not included

**K602 - Heart Bright Gold** 3" Wide, 2.5 Cu Inch, Brass

T220 - Tealight Lilac Rose **T221 - Tealight Emerald Rose** 5" High, 20 Cu Inch, Brass Glass insert included Candle not included

A220

www.LoveUrns.com

K600 - Heart Brushed Gold K601 - Heart Brushed Pewter 3" Wide, 2.5 Cu Inch, Brass

T665 - Tealight Pewter
5" High, 18 Cu Inch, Brass & Alloy
Glass insert included
Candle not included

PATENT D648504

> K614 - Heart Speckled Indigo K615 - Heart Speckled Auburn 3" Wide, 2.5 Cu Inch, Brass

T663 - Tealight Speckled Indigo **T664 - Tealight Speckled Auburn** 5" High, 18 Cu Inch, Brass & Alloy Glass insert included Candle not included

K630 - Heart Adore Midnight K631 - Heart Adore Bronze 3" Wide, 1 Cu Inch, Brass & Alloy

**T650 - Tealight Midnight** T651 - Tealight Bronze 5" High, 18 Cu Inch, Brass & Alloy Glass insert included Candle not included