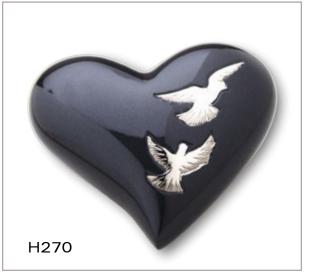

## Nirvana Adieu

A beautiful way of expressing a final goodbye.

Oval shaped urn features beautiful handengraved silver birds flying against a dark background.

Birds represent freedom of the soul and the spirit as they leave the body.

This urn is a wonderful memorial for your loved one.

> Protected with  $GlossCoat^{TM}$ Handcrafted with Love by LoveUrns®

> > A270 - Adult Nirvana Adieu 10" High, 195 Cu Inch, Brass

K270 - Keepsake Nirvana Adieu 3" High, 3.5 Cu Inch, Brass

> H270 - Heart Nirvana Adieu 3" Wide, 2.5 Cu Inch, Brass

T270 - Tealight Nirvana Adieu 5" High, 20 Cu Inch, Brass Glass insert included Candle not included