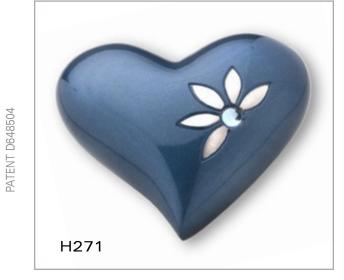

## Nirvana Azure

Nirvana is freedom of soul from the cycle of birth and rebirth and becoming one with the supreme.

Azure Nirvana features a serene Azure background with a band of beautifully engraved pewter flowers around the lid of the urn.

Swarovski elements enhance the natural exquisiteness.

A heartfelt way to honor your loved one.

Protected with GlossCoat™ Handcrafted with Love by LoveUrns®

**A271 - Adult Nirvana Azure** 10" High, 195 Cu Inch, Brass

**K271 - Keepsake Nirvana Azure** 3" High, 3.5 Cu Inch, Brass

**H271 - Heart Nirvana Azure** 3" Wide, 2.5 Cu Inch, Brass

**T271 - Tealight Nirvana Azure** 5" High, 20 Cu Inch, Brass Glass insert included Candle not included

H271

**A292 - Adult Blessing Midnight** 10" High, 225 Cu Inch, Brass & Alloy

**K292 - Keepsake Blessing Midnight** 3" High, 4.5 Cu Inch, Brass

**K603 - Heart Bright Siver** 3" Wide, 2.5 Cu Inch, Brass

**T666 - Tealight Midnight Pearl Silver** 5" High, 18 Cu Inch, Brass & Alloy Glass insert included Candle not included