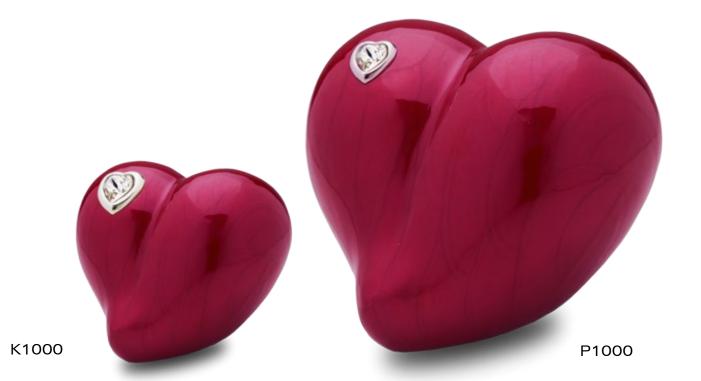

Protected with GlossCoat<sup>TM</sup> Handcrafted with Love by LoveUrns ${\mathbb R}$ 

**A1000 - Adult LoveHeart™** 9.5" High, 225 Cu Inch, Alloy

P1000 - Medium LoveHeart™ 5" High, 30 Cu Inch, Alloy

**K1000 - Keepsake LoveHeart™** 2.25" High, 3 Cu Inch, Alloy