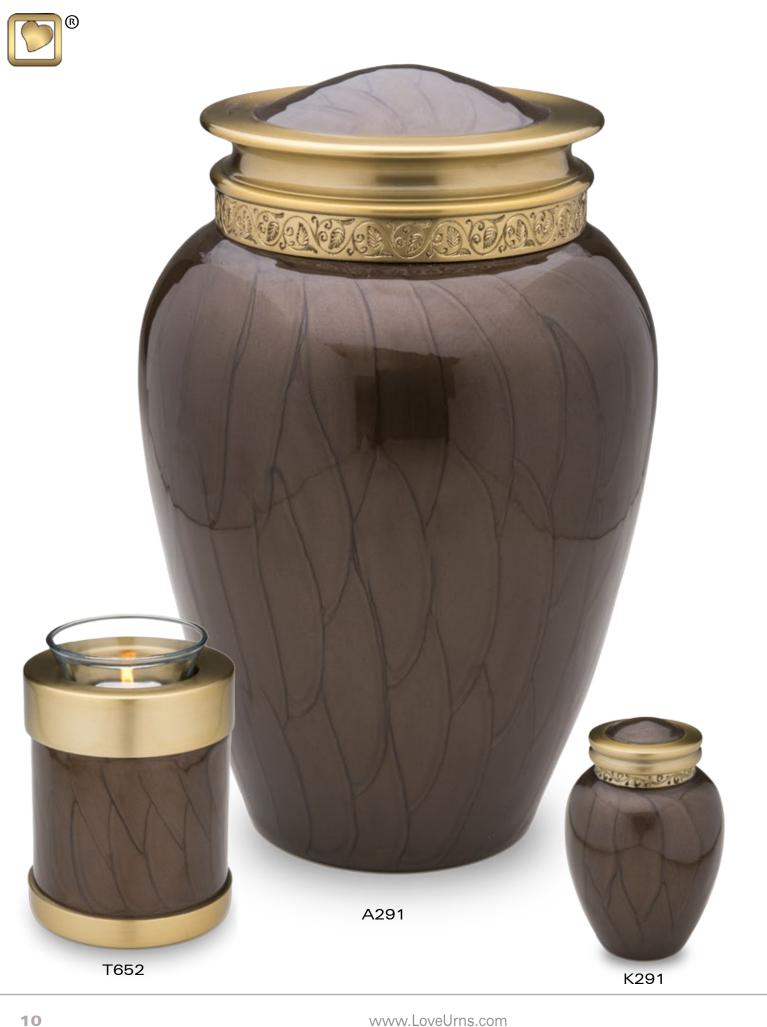

Adore, the gold radiant edge of the sun, just appearing above the horizon.

Adore, the silver glow of the soft moon light, falling on the round symmetry of midnight, all far away, yet together.

With modern, clean lines yet gracefully curved, this urn symbolizes the new generation of tastefully designed cremation urns. Midnight finish is accented with silver, and bronze finish is accented with brushed antique brass. Midnight tealight is accented with brushed antique pewter finish.

Protected with GlossCoat™ Handcrafted with Love by LoveUrns®

**A510 - Adult Adore Midnight A511 - Adult Adore Bronze** 10" High, 300 Cu Inch, Brass

K510 - Keepsake Adore Midnight K511 - Keepsake Adore Bronze 3" High, 5 Cu Inch, Brass

K630 - Heart Adore Midnight K631 - Heart Adore Bronze 3" Wide, 1 Cu Inch, Brass & Alloy

**T650 - Tealight Midnight** T651 - Tealight Bronze 5" High, 18 Cu Inch, Brass & Alloy Glass insert included Candle not included