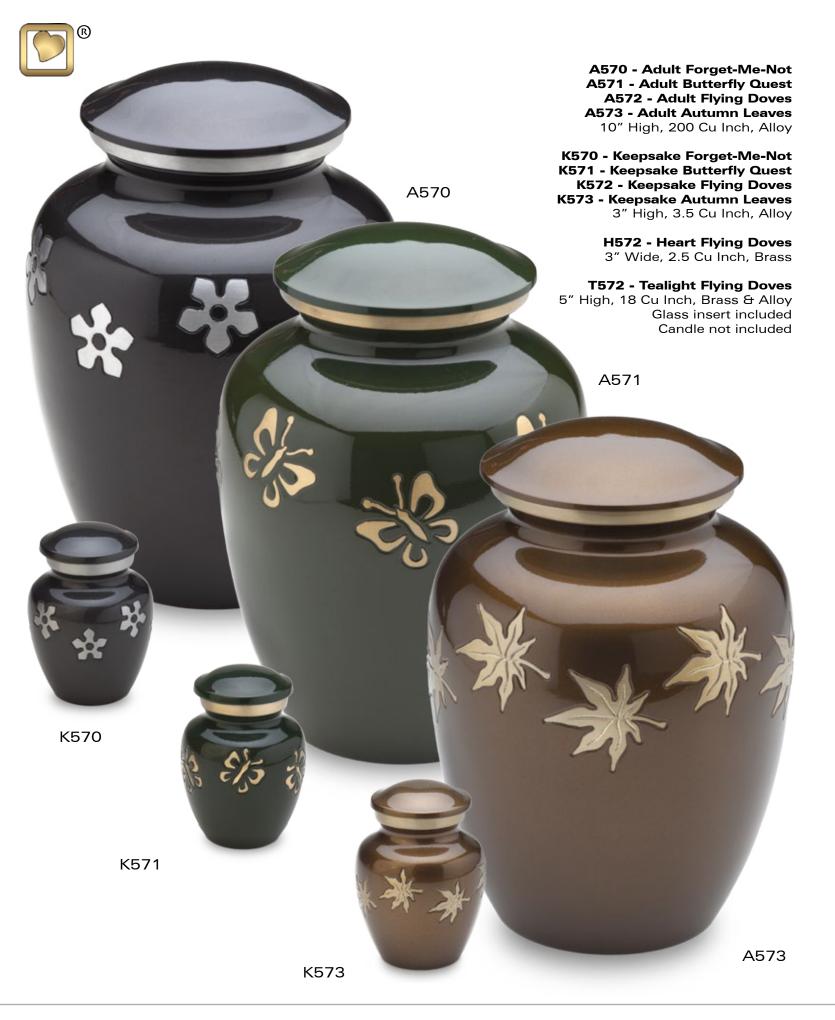

Our exclusive Divine urn collection brings modern designs and hues to the classic urn shape, offering an array of contemporary yet still comforting urn choices. The timeless essence of the classic is accentuated with strikingly simple designs of Autumn Leaves, Flying Doves, Butterflies and Forget-Me-Not flowers.

Our specially formulated alum alloy, mixed with other metals gives a shinier and stronger finish.

> Protected with GlossCoat™ Handcrafted with Love by LoveUrns®

T572

H572

PATENT D648504