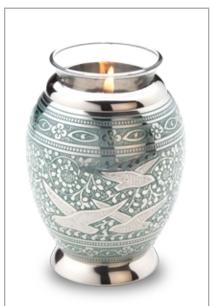

## Nirvana Azure

Nirvana is freedom of soul from the cycle of birth and rebirth and becoming one with the supreme.

Azure Nirvana features a serene Azure background with a band of beautifully engraved pewter flowers around the lid of the urn.

Swarovski elements enhance the natural exquisiteness.

A heartfelt way to honor your loved one.

Protected with GlossCoat™ Handcrafted with Love by LoveUrns®

**A271 - Adult Nirvana Azure** 10" High, 195 Cu Inch, Brass

**K271 - Keepsake Nirvana Azure** 3" High, 3.5 Cu Inch, Brass

**H271 - Heart Nirvana Azure** 3" Wide, 2.5 Cu Inch, Brass

**T271 - Tealight Nirvana Azure** 5" High, 20 Cu Inch, Brass Glass insert included Candle not included