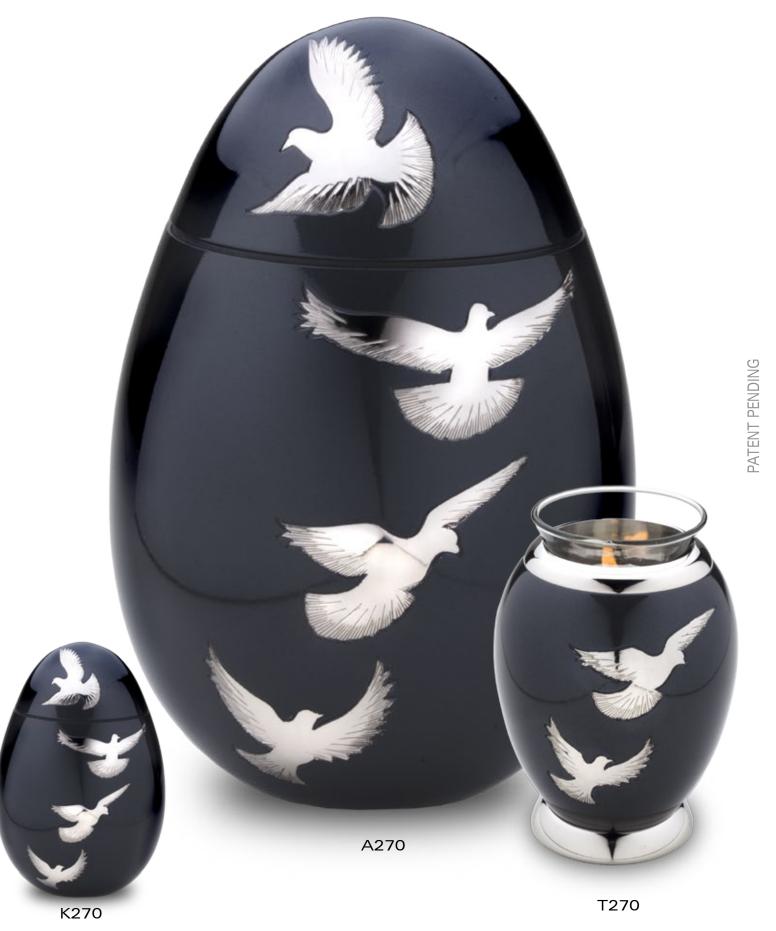

## Nirvana Adieu

A beautiful way of expressing a final goodbye.

Oval shaped urn features beautiful handengraved silver birds flying against a dark background.

Birds represent freedom of the soul and the spirit as they leave the body.

This urn is a wonderful memorial for your loved one.

> Protected with  $GlossCoat^{TM}$ Handcrafted with Love by LoveUrns®

> > A270 - Adult Nirvana Adieu 10" High, 195 Cu Inch, Brass

K270 - Keepsake Nirvana Adieu 3" High, 3.5 Cu Inch, Brass

> H270 - Heart Nirvana Adieu 3" Wide, 2.5 Cu Inch, Brass

T270 - Tealight Nirvana Adieu 5" High, 20 Cu Inch, Brass Glass insert included Candle not included