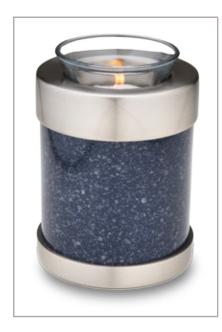

# Classic Speckled TM

34

Made of Stainless Steel, this Classic urn is finished in richly colored speckled finishes that add depth and elegance to this shape.

Silver accented bands add sophistication, making it a perfect memorial for your loved one.

Protected with GlossCoat™ Handcrafted with Love by LoveUrns®

A212 - Adult Speckled Indigo **A213 - Adult Speckled Emerald A214 - Adult Speckled Auburn** 10" High, 200 Cu Inch, Stainless Steel

K212 - Keepsake Speckled Indigo **K213 - Keepsake Speckled Emerald** K214 - Keepsake Speckled Auburn 3" High, 3 Cu Inch, Brass

> K614 - Heart Speckled Indigo K615 - Heart Speckled Auburn 3" Wide, 2.5 Cu Inch, Brass

T663 - Tealight Speckled Indigo **T664 - Tealight Speckled Auburn** 5" High, 18 Cu Inch, Brass & Alloy Glass insert included Candle not included