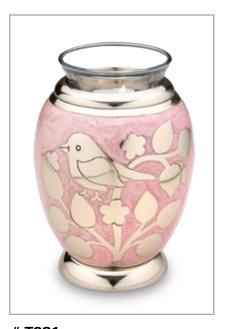

ss Glass insert included Candle not included



T710

T712



















www.LoveUrns.com



**H271 - Heart Nirvana Azure H270 - Heart Nirvana Adieu H250 - Heart Ornate Floral** K632 - Heart Going Home **H572 - Heart Flying Doves** 3" Wide, 2.5 Cu Inch, Brass

K632

K630 - Heart Adore Midnight K631 - Heart Adore Bronze 3" Wide, 1 Cu Inch, Brass & Alloy K640 - Keepsake Shell Bronze K641 - Keepsake Shell Pearl

3" Wide, 3.5 Cu Inch, Brass

**R1010 - Keepsake Holder Brushed Pewter** R1011 - Keepsake Holder Brushed Gold 2" High, Brass

> Made with high strength thick brass wire.

> Designed to cradle the Keepsake at just the right angle and hold securely.

Protected with GlossCoat™ Handcrafted with Love by LoveUrns®







# T280
Tealight Silver Blessing Birds
5" High, 20 Cu Inch, Brass



# T281
Tealight Gold Blessing Birds
5" High, 20 Cu Inch, Brass



# T270 Tealight Nirvana Adieu 5" High, 20 Cu Inch, Brass



# T503
Tealight Lillies
5" High, 20 Cu Inch, Brass



# T502
Tealight Tulip
5" High, 20 Cu Inch, Brass



# T250
Tealight Ornate Floral
5" High, 20 Cu Inch, Brass



# T221
Tealight Emerald Rose
5" High, 20 Cu Inch, Brass



# T220
Tealight Lilac Rose
5" High, 20 Cu Inch, Brass

www.LoveUrns.com



# T271
Tealight Nirvana Azure
5" High, 20 Cu Inch, Brass



# **T500**Tealight Butterflies
5" High, 20 Cu Inch, Brass



# **T501 Tealight Returning Home**5" High, 20 Cu Inch, Brass



# T572
Tealight Flying Doves
5" High, 18 Cu Inch, Brass & Alloy







# T661 **Tealight Slate** 5" High, 18 Cu Inch, Brass & Alloy



# T662 **Tealight Auburn** 5" High, 18 Cu Inch, Bras