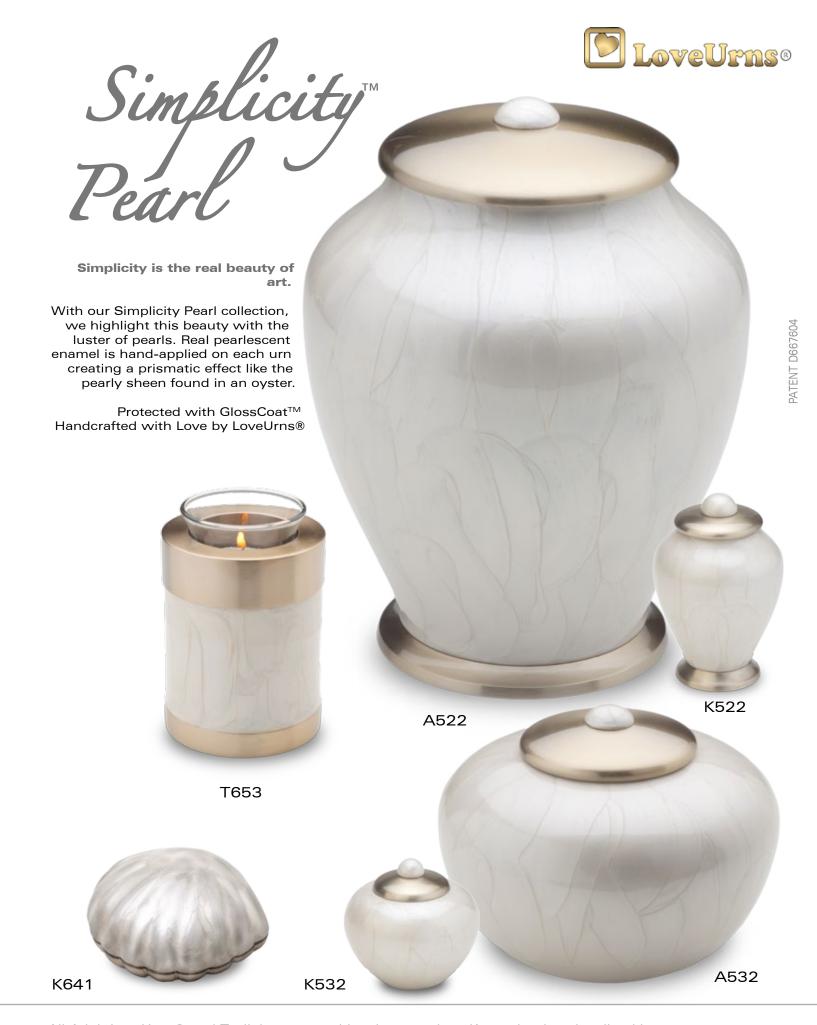

Adore, the gold radiant edge of the sun, just appearing above the horizon.

Adore, the silver glow of the soft moon light, falling on the round symmetry of midnight, all far away, yet together.

With modern, clean lines yet gracefully curved, this urn symbolizes the new generation of tastefully designed cremation urns. Midnight finish is accented with silver, and bronze finish is accented with brushed antique brass. Midnight tealight is accented with brushed antique pewter finish.

Protected with GlossCoat™ Handcrafted with Love by LoveUrns®

**A510 - Adult Adore Midnight A511 - Adult Adore Bronze** 10" High, 300 Cu Inch, Brass

K510 - Keepsake Adore Midnight K511 - Keepsake Adore Bronze 3" High, 5 Cu Inch, Brass

K630 - Heart Adore Midnight K631 - Heart Adore Bronze 3" Wide, 1 Cu Inch, Brass & Alloy

**T650 - Tealight Midnight** T651 - Tealight Bronze 5" High, 18 Cu Inch, Brass & Alloy Glass insert included Candle not included

www.LoveUrns.com

T650

K631

K630

Flares gracefully from a slender base to a generously sized Majestic urn. Tulips and lillies bloom on the surface of these urns, making them magical and one of a kind.

The breathtaking range of tones is achieved by a combination of electroplated antique pewter, paint and hand engraving, painstakingly done with perfect alignment, one over another, to produce this masterpiece.