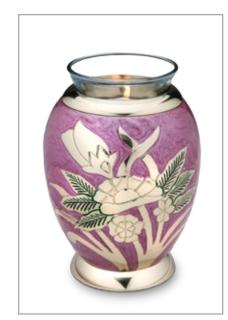

## Nirvana Azure

Nirvana is freedom of soul from the cycle of birth and rebirth and becoming one with the supreme.

Azure Nirvana features a serene Azure background with a band of beautifully engraved pewter flowers around the lid of the urn.

Swarovski elements enhance the natural exquisiteness.

A heartfelt way to honor your loved one.

Protected with GlossCoat™ Handcrafted with Love by LoveUrns®

**A271 - Adult Nirvana Azure** 10" High, 195 Cu Inch, Brass

**K271 - Keepsake Nirvana Azure** 3" High, 3.5 Cu Inch, Brass

**H271 - Heart Nirvana Azure** 3" Wide, 2.5 Cu Inch, Brass

**T271 - Tealight Nirvana Azure** 5" High, 20 Cu Inch, Brass Glass insert included Candle not included

# T271
Tealight Nirvana Azure
5" High, 20 Cu Inch, Brass