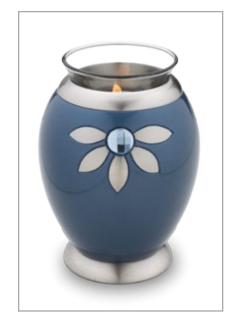

Adore, the gold radiant edge of the sun, just appearing above the horizon.

Adore, the silver glow of the soft moon light, falling on the round symmetry of midnight, all far away, yet together.

With modern, clean lines yet gracefully curved, this urn symbolizes the new generation of tastefully designed cremation urns. Midnight finish is accented with silver, and bronze finish is accented with brushed antique brass. Midnight tealight is accented with brushed antique pewter finish.

Protected with GlossCoat™ Handcrafted with Love by LoveUrns®

**A510 - Adult Adore Midnight A511 - Adult Adore Bronze** 10" High, 300 Cu Inch, Brass

K510 - Keepsake Adore Midnight K511 - Keepsake Adore Bronze 3" High, 5 Cu Inch, Brass

K630 - Heart Adore Midnight K631 - Heart Adore Bronze 3" Wide, 1 Cu Inch, Brass & Alloy

**T650 - Tealight Midnight** T651 - Tealight Bronze 5" High, 18 Cu Inch, Brass & Alloy Glass insert included Candle not included

# T523 **Tealight Midnight Pearl** 5" High, 18 Cu Inch, Brass & Alloy