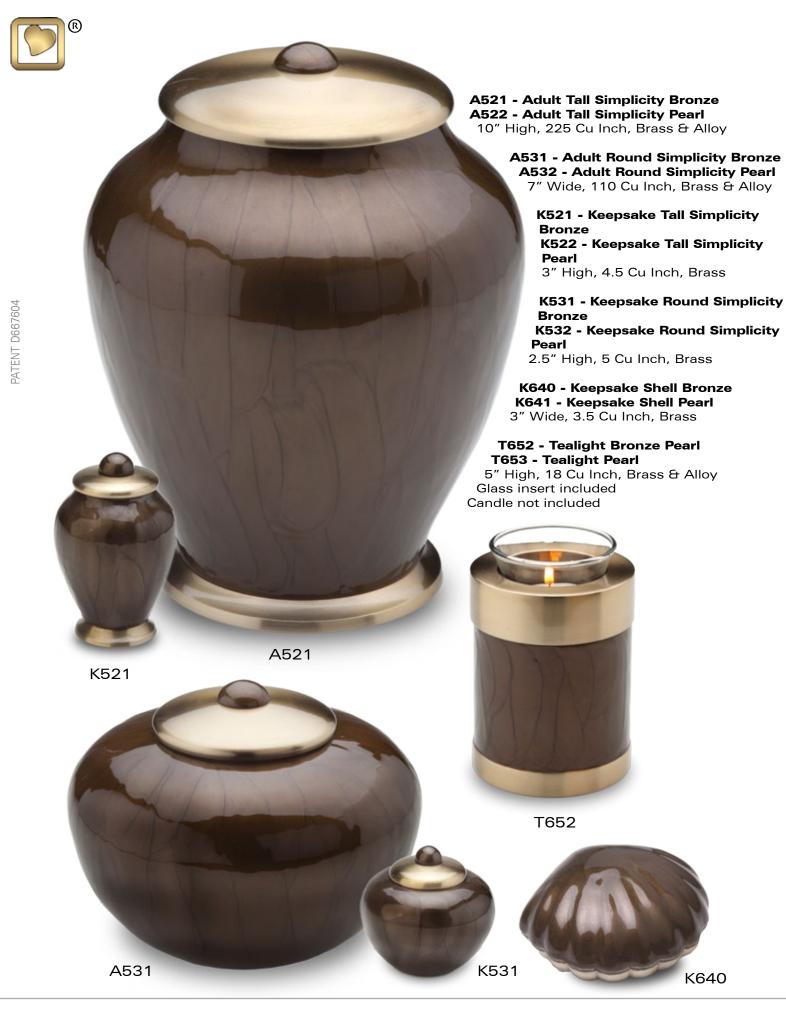

Adore, the gold radiant edge of the sun, just appearing above the horizon.

Adore, the silver glow of the soft moon light, falling on the round symmetry of midnight, all far away, yet together.

With modern, clean lines yet gracefully curved, this urn symbolizes the new generation of tastefully designed cremation urns. Midnight finish is accented with silver, and bronze finish is accented with brushed antique brass. Midnight tealight is accented with brushed antique pewter finish.

Protected with GlossCoat™ Handcrafted with Love by LoveUrns®

**A510 - Adult Adore Midnight A511 - Adult Adore Bronze** 10" High, 300 Cu Inch, Brass

K510 - Keepsake Adore Midnight K511 - Keepsake Adore Bronze 3" High, 5 Cu Inch, Brass

K630 - Heart Adore Midnight K631 - Heart Adore Bronze 3" Wide, 1 Cu Inch, Brass & Alloy

**T650 - Tealight Midnight** T651 - Tealight Bronze 5" High, 18 Cu Inch, Brass & Alloy Glass insert included Candle not included

www.LoveUrns.com

T650

K631

K630

Flares gracefully from a slender base to a generously sized Majestic urn. Tulips and lillies bloom on the surface of these urns, making them magical and one of a kind.

The breathtaking range of tones is achieved by a combination of electroplated antique pewter, paint and hand engraving, painstakingly done with perfect alignment, one over another, to produce this masterpiece.