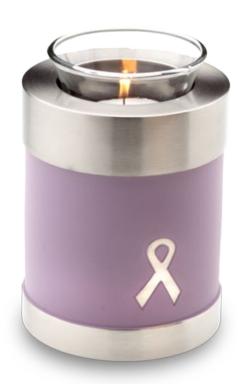

PATENT D648504

K602

23

Honor the memory of a loved one. This is our way of contributing to the awareness of this disease.

Awareness Urns are beautifully designed in signature cancer Awareness ribbons with pewter accents.

Protected with GlossCoat™ Handcrafted with Love by LoveUrns®

A900 - Adult Awareness Pink **A901 - Adult Awareness Purple** 10" High, 180 Cu Inch, Brass

**K900 - Keepsake Awareness Pink K901 - Keepsake Awareness Purple** 3" High, 3 Cu Inch, Brass

T900 - Tealight Awareness Pink 5" High, 18 Cu Inch, Brass & Alloy Glass insert included Candle not included

T901

T900

K900

K901

A901

Divine

We have re-invented the classic urn.