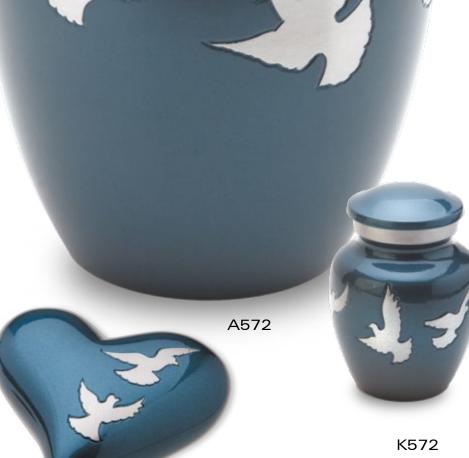

Our exclusive Divine urn collection brings modern designs and hues to the classic urn shape, offering an array of contemporary yet still comforting urn choices. The timeless essence of the classic is accentuated with strikingly simple designs of Autumn Leaves, Flying Doves, Butterflies and Forget-Me-Not flowers.

Our specially formulated alum alloy, mixed with other metals gives a shinier and stronger finish.

> Protected with GlossCoat™ Handcrafted with Love by LoveUrns®

T572

H572

PATENT D648504