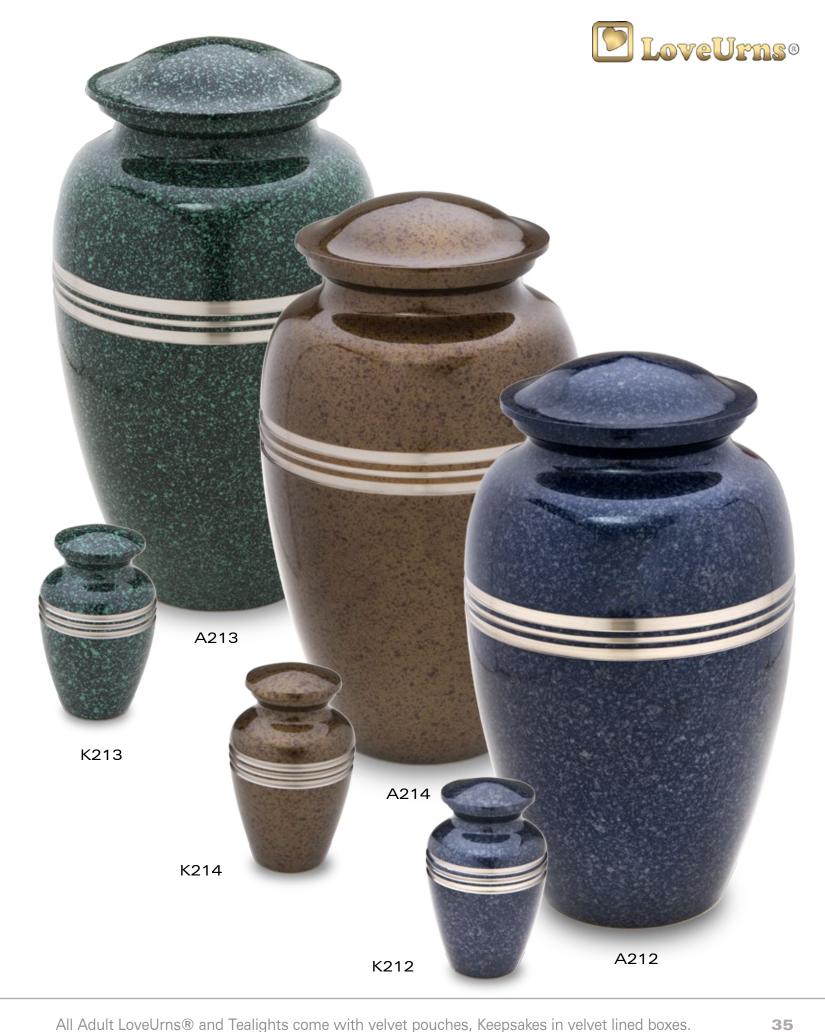

# Classic Speckled TM

34

Made of Stainless Steel, this Classic urn is finished in richly colored speckled finishes that add depth and elegance to this shape.

Silver accented bands add sophistication, making it a perfect memorial for your loved one.

Protected with GlossCoat™ Handcrafted with Love by LoveUrns®

A212 - Adult Speckled Indigo **A213 - Adult Speckled Emerald A214 - Adult Speckled Auburn** 10" High, 200 Cu Inch, Stainless Steel

K212 - Keepsake Speckled Indigo **K213 - Keepsake Speckled Emerald** K214 - Keepsake Speckled Auburn 3" High, 3 Cu Inch, Brass

> K614 - Heart Speckled Indigo K615 - Heart Speckled Auburn 3" Wide, 2.5 Cu Inch, Brass

T663 - Tealight Speckled Indigo **T664 - Tealight Speckled Auburn** 5" High, 18 Cu Inch, Brass & Alloy Glass insert included Candle not included