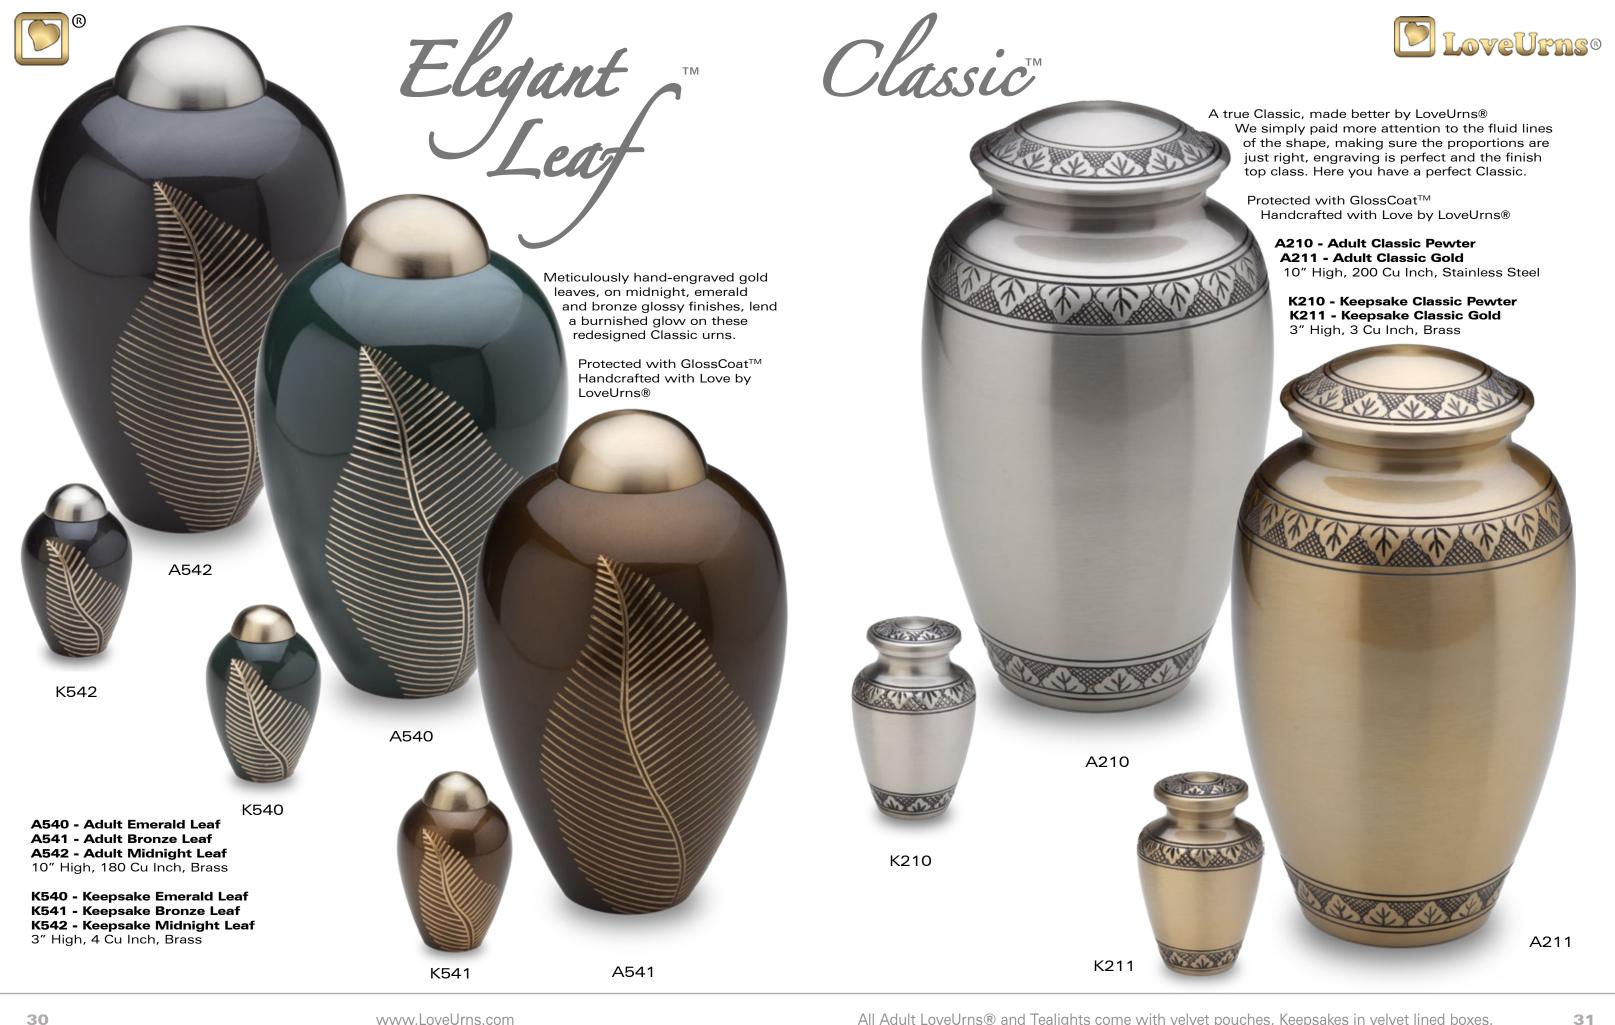

## Classic<sup>™</sup> Radiance

Made of Stainless Steel,
finished with lustrous metallic hues,
this collection enhances the beauty of the Classic urn.
Soft silver, subdued gold and warm copper,
combine beautifully with the natural luster of the metal.
A simple, but heartfelt tribute to your loved one.

Protected with GlossCoat<sup>™</sup> Handcrafted with Love by LoveUrns®

A215 - Adult Radiance Pewter A216 - Adult Radiance Gold A217 - Adult Radiance Copper 10" High, 200 Cu Inch, Stainless Steel

K215 - Keepsake Radiance Pewter K216 - Keepsake Radiance Gold K217 - Keepsake Radiance Copper 3" High, 3 Cu Inch, Brass

K600 - Heart Brushed Gold K601 - Heart Brushed Pewter 3" Wide, 2.5 Cu Inch, Brass

T665 - Tealight Pewter
5" High, 18 Cu Inch, Brass & Alloy
Glass insert included
Candle not included

PATENT D648504

# Classic Speckled TM

34

Made of Stainless Steel, this Classic urn is finished in richly colored speckled finishes that add depth and elegance to this shape.

Silver accented bands add sophistication, making it a perfect memorial for your loved one.

Protected with GlossCoat™ Handcrafted with Love by LoveUrns®

A212 - Adult Speckled Indigo **A213 - Adult Speckled Emerald A214 - Adult Speckled Auburn** 10" High, 200 Cu Inch, Stainless Steel

K212 - Keepsake Speckled Indigo **K213 - Keepsake Speckled Emerald** K214 - Keepsake Speckled Auburn 3" High, 3 Cu Inch, Brass

> K614 - Heart Speckled Indigo K615 - Heart Speckled Auburn 3" Wide, 2.5 Cu Inch, Brass

T663 - Tealight Speckled Indigo **T664 - Tealight Speckled Auburn** 5" High, 18 Cu Inch, Brass & Alloy Glass insert included Candle not included