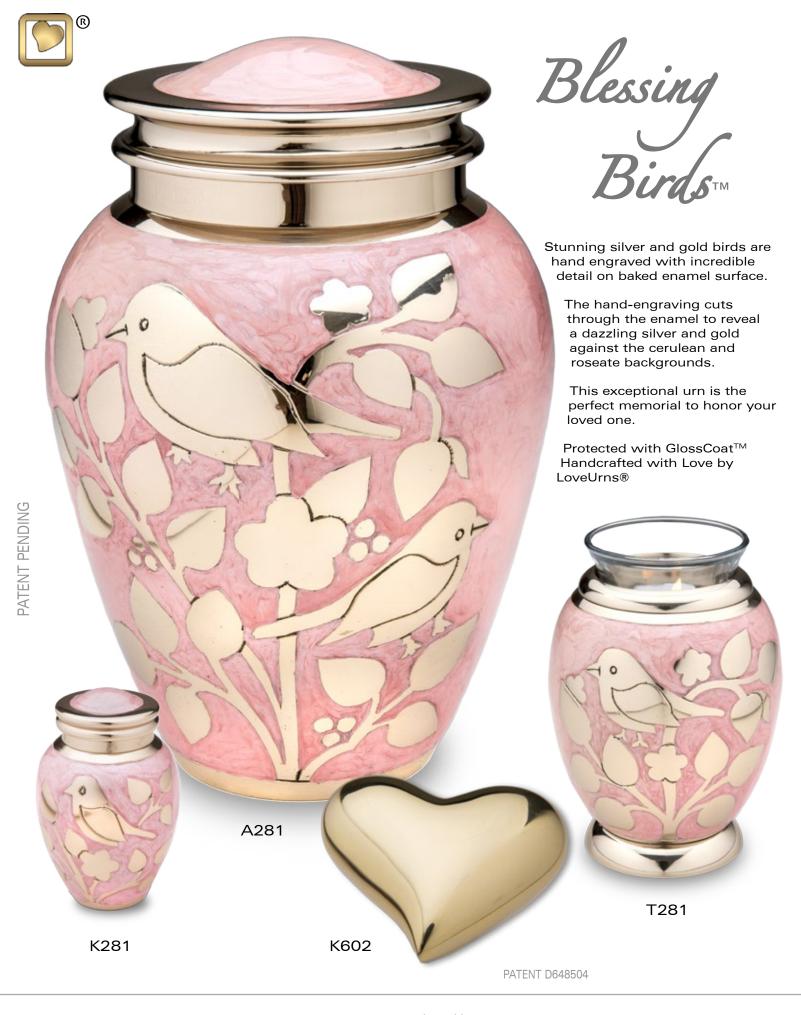

## Nirvana Adieu

A beautiful way of expressing a final goodbye.

Oval shaped urn features beautiful handengraved silver birds flying against a dark background.

Birds represent freedom of the soul and the spirit as they leave the body.

This urn is a wonderful memorial for your loved one.

> Protected with  $GlossCoat^{TM}$ Handcrafted with Love by LoveUrns®

> > A270 - Adult Nirvana Adieu 10" High, 195 Cu Inch, Brass

K270 - Keepsake Nirvana Adieu 3" High, 3.5 Cu Inch, Brass

> H270 - Heart Nirvana Adieu 3" Wide, 2.5 Cu Inch, Brass

T270 - Tealight Nirvana Adieu 5" High, 20 Cu Inch, Brass Glass insert included Candle not included

## Nirvana Azure

Nirvana is freedom of soul from the cycle of birth and rebirth and becoming one with the supreme.

Azure Nirvana features a serene Azure background with a band of beautifully engraved pewter flowers around the lid of the urn.

Swarovski elements enhance the natural exquisiteness.

A heartfelt way to honor your loved one.

Protected with GlossCoat™ Handcrafted with Love by LoveUrns®

**A271 - Adult Nirvana Azure** 10" High, 195 Cu Inch, Brass

**K271 - Keepsake Nirvana Azure** 3" High, 3.5 Cu Inch, Brass

**H271 - Heart Nirvana Azure** 3" Wide, 2.5 Cu Inch, Brass

**T271 - Tealight Nirvana Azure** 5" High, 20 Cu Inch, Brass Glass insert included Candle not included

H271

**A292 - Adult Blessing Midnight** 10" High, 225 Cu Inch, Brass & Alloy

**K292 - Keepsake Blessing Midnight** 3" High, 4.5 Cu Inch, Brass

**K603 - Heart Bright Siver** 3" Wide, 2.5 Cu Inch, Brass

**T666 - Tealight Midnight Pearl Silver** 5" High, 18 Cu Inch, Brass & Alloy Glass insert included Candle not included

The Blessing urn features smooth hand-applied pearlescent finish, adorned with beautiful hand-engraved band around the lid of the urn.

The sleek, creative design of this urn features a curious combination of classic and modern elements.

It is a magnificent urn that will create a peaceful and warm memorial for your loved one.

Protected with GlossCoat<sup>™</sup> Handcrafted with Love by LoveUrns®

PATENT PENDING

K230

Tiny pieces of Mother of Pearl are handcut and handplaced one at a time with perfect alignment. Another true Classic with its timeless beauty, made better by LoveUrns® We simply use better quality of mother of pearl, and make sure they are neatly aligned, that is all.