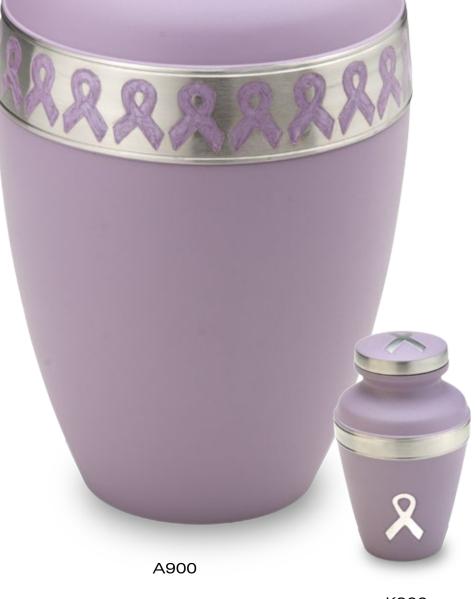

PATENT D648504

K602

23

Honor the memory of a loved one. This is our way of contributing to the awareness of this disease.

Awareness Urns are beautifully designed in signature cancer Awareness ribbons with pewter accents.

Protected with GlossCoat™ Handcrafted with Love by LoveUrns®

A900 - Adult Awareness Pink **A901 - Adult Awareness Purple** 10" High, 180 Cu Inch, Brass

**K900 - Keepsake Awareness Pink K901 - Keepsake Awareness Purple** 3" High, 3 Cu Inch, Brass

T900 - Tealight Awareness Pink 5" High, 18 Cu Inch, Brass & Alloy Glass insert included Candle not included

T901

T900

K900

K901

A901

Divine

We have re-invented the classic urn.