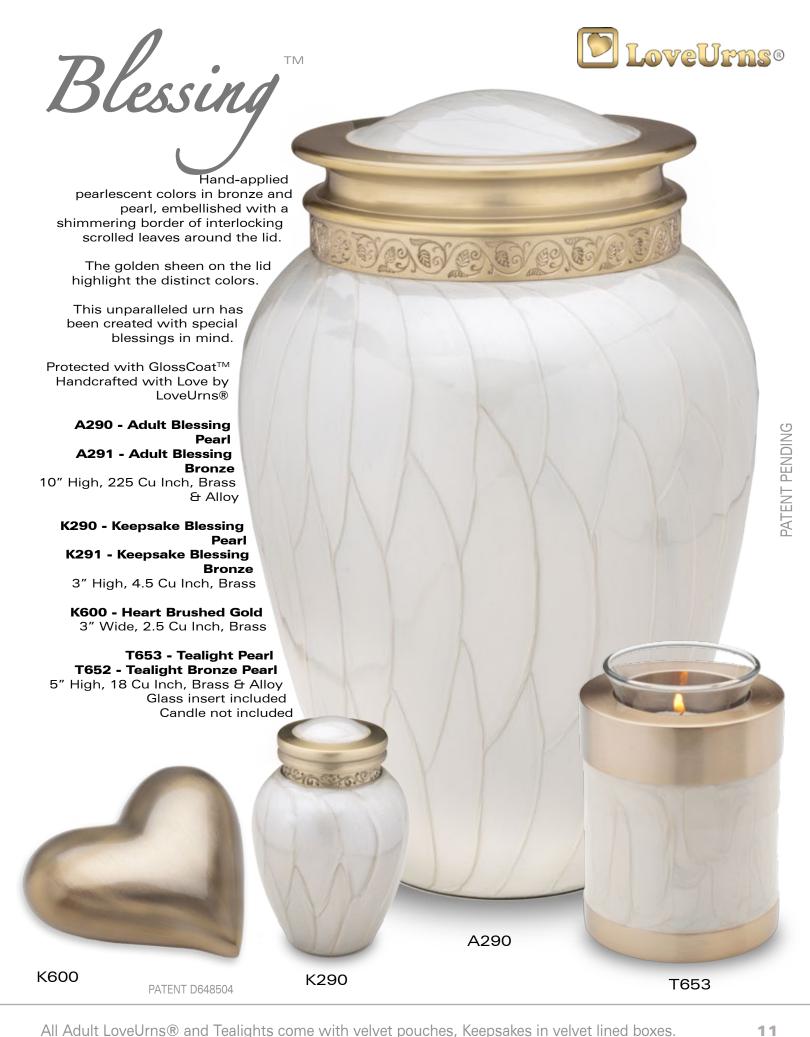

H271

**A292 - Adult Blessing Midnight** 10" High, 225 Cu Inch, Brass & Alloy

**K292 - Keepsake Blessing Midnight** 3" High, 4.5 Cu Inch, Brass

**K603 - Heart Bright Siver** 3" Wide, 2.5 Cu Inch, Brass

**T666 - Tealight Midnight Pearl Silver** 5" High, 18 Cu Inch, Brass & Alloy Glass insert included Candle not included

The Blessing urn features smooth hand-applied pearlescent finish, adorned with beautiful hand-engraved band around the lid of the urn.

The sleek, creative design of this urn features a curious combination of classic and modern elements.

It is a magnificent urn that will create a peaceful and warm memorial for your loved one.

Protected with GlossCoat<sup>™</sup> Handcrafted with Love by LoveUrns®

PATENT PENDING

K230

Tiny pieces of Mother of Pearl are handcut and handplaced one at a time with perfect alignment. Another true Classic with its timeless beauty, made better by LoveUrns® We simply use better quality of mother of pearl, and make sure they are neatly aligned, that is all.