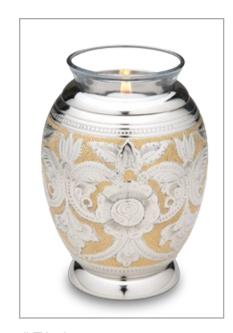

es** 3" Wide, 2.5 Cu Inch, Brass

K632

K630 - Heart Adore Midnight K631 - Heart Adore Bronze 3" Wide, 1 Cu Inch, Brass & Alloy K640 - Keepsake Shell Bronze K641 - Keepsake Shell Pearl

3" Wide, 3.5 Cu Inch, Brass

**R1010 - Keepsake Holder Brushed Pewter** R1011 - Keepsake Holder Brushed Gold 2" High, Brass

> Made with high strength thick brass wire.

> Designed to cradle the Keepsake at just the right angle and hold securely.

Protected with GlossCoat™ Handcrafted with Love by LoveUrns®







# T280
Tealight Silver Blessing Birds
5" High, 20 Cu Inch, Brass



# T281
Tealight Gold Blessing Birds
5" High, 20 Cu Inch, Brass



# T270 Tealight Nirvana Adieu 5" High, 20 Cu Inch, Brass



# T503
Tealight Lillies
5" High, 20 Cu Inch, Brass



# T502
Tealight Tulip
5" High, 20 Cu Inch, Brass



# T250
Tealight Ornate Floral
5" High, 20 Cu Inch, Brass



# T221
Tealight Emerald Rose
5" High, 20 Cu Inch, Brass



# T220
Tealight Lilac Rose
5" High, 20 Cu Inch, Brass

www.LoveUrns.com



# T271
Tealight Nirvana Azure
5" High, 20 Cu Inch, Brass



# **T500**Tealight Butterflies
5" High, 20 Cu Inch, Brass



# **T501 Tealight Returning Home**5" High, 20 Cu Inch, Brass



# T572
Tealight Flying Doves
5" High, 18 Cu Inch, Brass & Alloy







# T661 **Tealight Slate** 5" High, 18 Cu Inch, Brass & Alloy



# T662 **Tealight Auburn** 5" High, 18 Cu Inch, Brass & Alloy



# T665 **Tealight Pewter** 5" High, 18 Cu Inch, Brass & Alloy



# T901 # **T900 Tealight Awareness Purple Tealight Awareness Pink** 5" High, 18 Cu Inch, Brass & 5" High, 18 Cu Inch, Brass & Alloy



# T653 **Tealight P