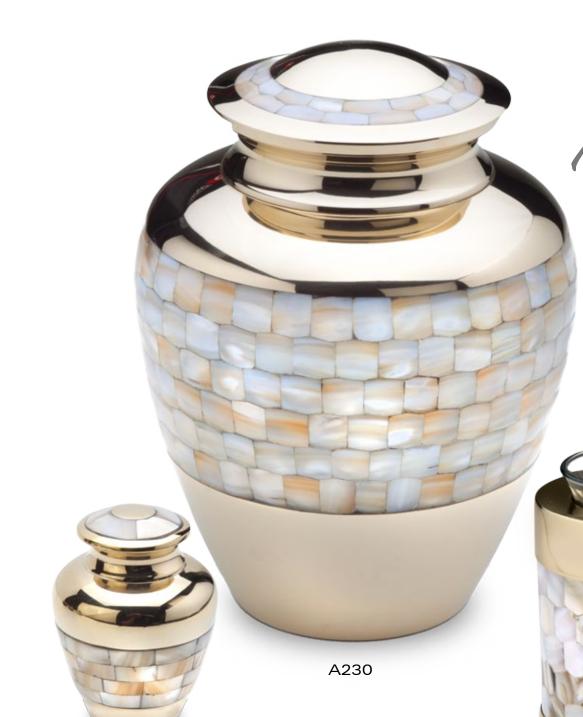

It is a magnificent urn that will create a peaceful and warm memorial for your loved one.

Protected with GlossCoat<sup>™</sup> Handcrafted with Love by LoveUrns®

PATENT PENDING

K230

Tiny pieces of Mother of Pearl are handcut and handplaced one at a time with perfect alignment. Another true Classic with its timeless beauty, made better by LoveUrns® We simply use better quality of mother of pearl, and make sure they are neatly aligned, that is all.

Protected with GlossCoat<sup>™</sup> Handcrafted with Love by LoveUrns®

**T230 - Tealight Mother of Pearl** 5" High, 18 Cu Inch, Brass & Alloy Glass insert included Candle not included

21

K231

www.LoveUrns.com