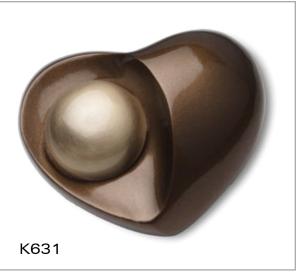

Adore, the gold radiant edge of the sun, just appearing above the horizon.

Adore, the silver glow of the soft moon light, falling on the round symmetry of midnight, all far away, yet together.

With modern, clean lines yet gracefully curved, this urn symbolizes the new generation of tastefully designed cremation urns. Midnight finish is accented with silver, and bronze finish is accented with brushed antique brass. Midnight tealight is accented with brushed antique pewter finish.

Protected with GlossCoat™ Handcrafted with Love by LoveUrns®

**A510 - Adult Adore Midnight A511 - Adult Adore Bronze** 10" High, 300 Cu Inch, Brass

K510 - Keepsake Adore Midnight K511 - Keepsake Adore Bronze 3" High, 5 Cu Inch, Brass

K630 - Heart Adore Midnight K631 - Heart Adore Bronze 3" Wide, 1 Cu Inch, Brass & Alloy

**T650 - Tealight Midnight** T651 - Tealight Bronze 5" High, 18 Cu Inch, Brass & Alloy Glass insert included Candle not included

www.LoveUrns.com

T650

K631

K630

Flares gracefully from a slender base to a generously sized Majestic urn. Tulips and lillies bloom on the surface of these urns, making them magical and one of a kind.

The breathtaking range of tones is achieved by a combination of electroplated antique pewter, paint and hand engraving, painstakingly done with perfect alignment, one over another, to produce this masterpiece.