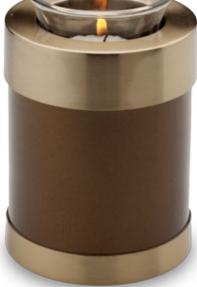

K630 - Heart Adore Midnight K631 - Heart Adore Bronze 3" Wide, 1 Cu Inch, Brass & Alloy

**T650 - Tealight Midnight** T651 - Tealight Bronze 5" High, 18 Cu Inch, Brass & Alloy Glass insert included Candle not included