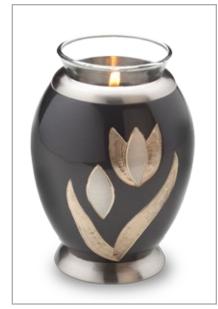

** K632 - Heart Going Home **H572 - Heart Flying Doves** 3" Wide, 2.5 Cu Inch, Brass

K632

K630 - Heart Adore Midnight K631 - Heart Adore Bronze 3" Wide, 1 Cu Inch, Brass & Alloy K640 - Keepsake Shell Bronze K641 - Keepsake Shell Pearl

3" Wide, 3.5 Cu Inch, Brass

**R1010 - Keepsake Holder Brushed Pewter** R1011 - Keepsake Holder Brushed Gold 2" High, Brass

> Made with high strength thick brass wire.

> Designed to cradle the Keepsake at just the right angle and hold securely.

Protected with GlossCoat™ Handcrafted with Love by LoveUrns®







# T280
Tealight Silver Blessing Birds
5" High, 20 Cu Inch, Brass



# T281
Tealight Gold Blessing Birds
5" High, 20 Cu Inch, Brass



# T270 Tealight Nirvana Adieu 5" High, 20 Cu Inch, Brass



# T503
Tealight Lillies
5" High, 20 Cu Inch, Brass



# T502
Tealight Tulip
5" High, 20 Cu Inch, Brass



# T250
Tealight Ornate Floral
5" High, 20 Cu Inch, Brass



# T221
Tealight Emerald Rose
5" High, 20 Cu Inch, Brass



# T220
Tealight Lilac Rose
5" High, 20 Cu Inch, Brass

www.LoveUrns.com



# T271
Tealight Nirvana Azure
5" High, 20 Cu Inch, Brass



# **T500**Tealight Butterflies
5" High, 20 Cu Inch, Brass



# **T501 Tealight Returning Home**5" High, 20 Cu Inch, Brass



# T572
Tealight Flying Doves
5" High, 18 Cu Inch, Brass & Alloy







# T661 **Tealight Slate** 5" High, 18 Cu Inch, Brass & Alloy



# T662 **Tealight Auburn** 5" High, 18 Cu Inch, Brass & Alloy



# T665 **Tealight Pewter** 5" High, 18 Cu Inch, Brass & Alloy



# T901 # **T900 Tealight Awareness Purple Tealight Awareness Pink** 5" High, 18 Cu Inch, Brass & 5" Hi