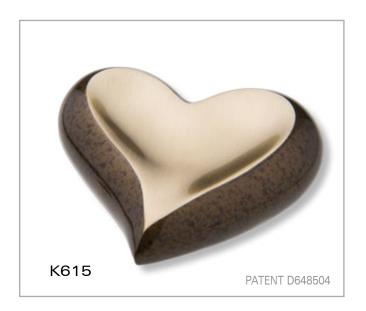

# Classic Speckled TM

34

Made of Stainless Steel, this Classic urn is finished in richly colored speckled finishes that add depth and elegance to this shape.

Silver accented bands add sophistication, making it a perfect memorial for your loved one.

Protected with GlossCoat™ Handcrafted with Love by LoveUrns®

A212 - Adult Speckled Indigo **A213 - Adult Speckled Emerald A214 - Adult Speckled Auburn** 10" High, 200 Cu Inch, Stainless Steel

K212 - Keepsake Speckled Indigo **K213 - Keepsake Speckled Emerald** K214 - Keepsake Speckled Auburn 3" High, 3 Cu Inch, Brass

> K614 - Heart Speckled Indigo K615 - Heart Speckled Auburn 3" Wide, 2.5 Cu Inch, Brass

T663 - Tealight Speckled Indigo **T664 - Tealight Speckled Auburn** 5" High, 18 Cu Inch, Brass & Alloy Glass insert included Candle not included