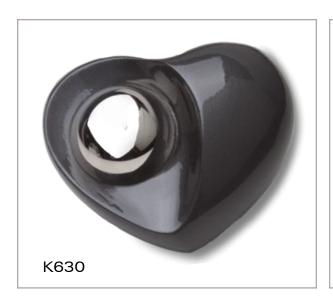

Adore, the gold radiant edge of the sun, just appearing above the horizon.

Adore, the silver glow of the soft moon light, falling on the round symmetry of midnight, all far away, yet together.

With modern, clean lines yet gracefully curved, this urn symbolizes the new generation of tastefully designed cremation urns. Midnight finish is accented with silver, and bronze finish is accented with brushed antique brass. Midnight tealight is accented with brushed antique pewter finish.

Protected with GlossCoat™ Handcrafted with Love by LoveUrns®

**A510 - Adult Adore Midnight A511 - Adult Adore Bronze** 10" High, 300 Cu Inch, Brass

K510 - Keepsake Adore Midnight K511 - Keepsake Adore Bronze 3" High, 5 Cu Inch, Brass

K630 - Heart Adore Midnight K631 - Heart Adore Bronze 3" Wide, 1 Cu Inch, Brass & Alloy

**T650 - Tealight Midnight** T651 - Tealight Bronze 5" High, 18 Cu Inch, Brass & Alloy Glass insert included Candle not included

www.LoveUrns.com

T650

K631

K630

Flares gracefully from a slender base to a generously sized Majestic urn. Tulips and lillies bloom on the surface of these urns, making them magical and one of a kind.

The breathtaking range of tones is achieved by a combination of electroplated antique pewter, paint and hand engraving, painstakingly done with perfect alignment, one over another, to produce this masterpiece.