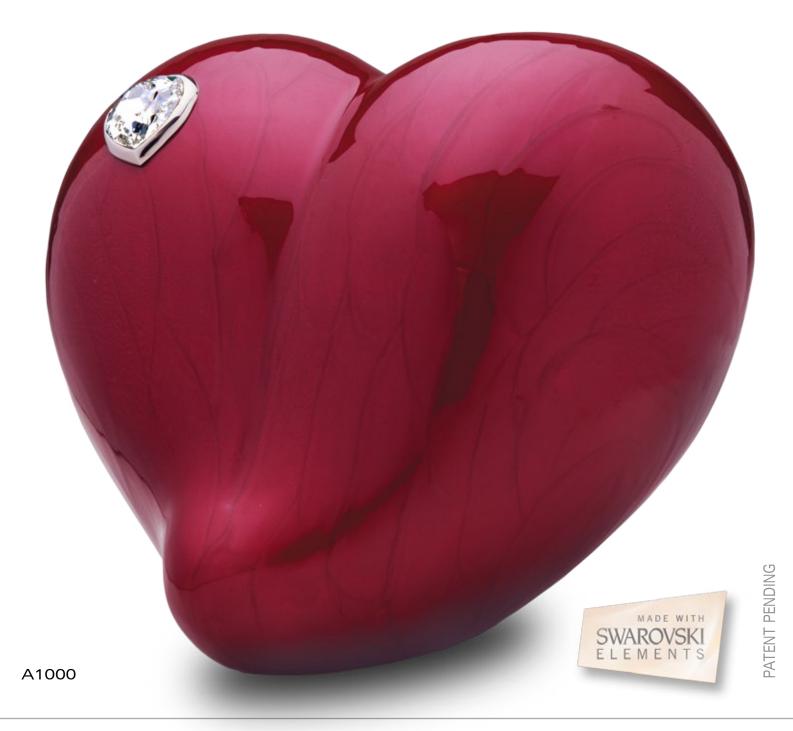

## Loving memories last forever ...

We never lose the ones we love, for even though they've gone, within the hearts of those who care, their memory lingers on ...

Defying gravity - standing tall.

LoveHeart™ urn beautifully captures the sentiment of Love.

Soft smooth curves reflect the warmth and tenderness of the Heart.

Deep red pearlescent finish adds natural texture and evoke emotions.

Swarovski® crystal resonates Love.

A touching memorial for your loved one.

Protected with GlossCoat<sup>TM</sup> Handcrafted with Love by LoveUrns ${\mathbb R}$ 

**A1000 - Adult LoveHeart™** 9.5" High, 225 Cu Inch, Alloy

P1000 - Medium LoveHeart™ 5" High, 30 Cu Inch, Alloy

**K1000 - Keepsake LoveHeart™** 2.25" High, 3 Cu Inch, Alloy