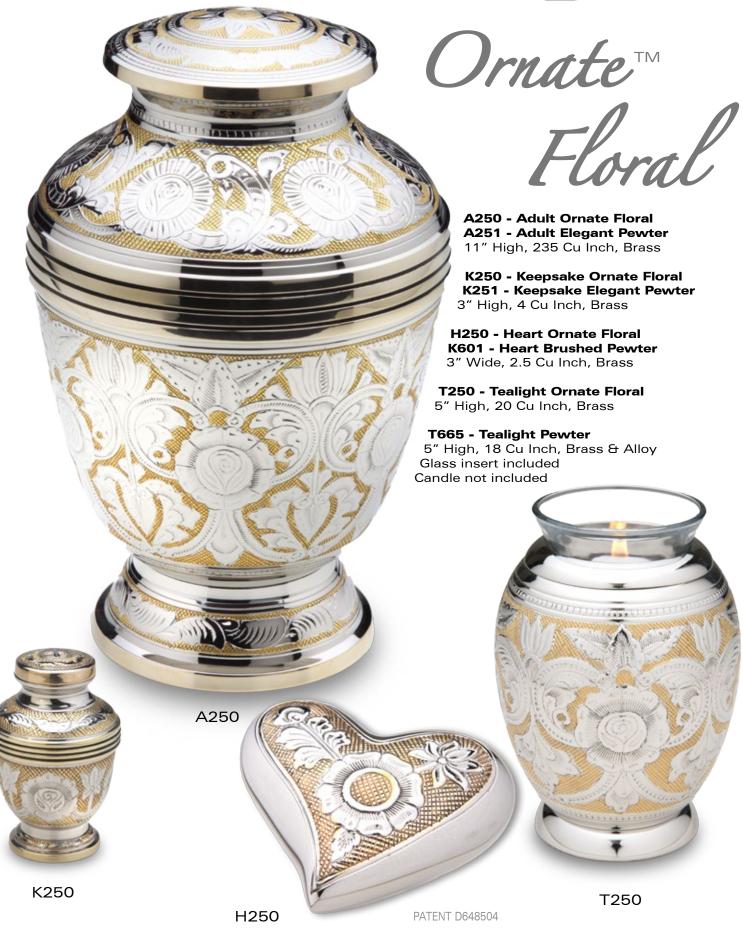

& Alloy Glass insert included Candle not included

21

K231

www.LoveUrns.com





Deep lilac and tranquil green both pay respect and convey heartfelt feelings. Traditional yet timeless, these handcrafted solid brass urns are accented with gold rose, stem and petals blossoming on lilac and emerald enamelled body.

> Protected with GlossCoat™ Handcrafted with Love by LoveUrns®

> > A220 - Adult Lilac Rose **A221 - Adult Emerald Rose** 10" High, 200 Cu Inch, Brass

K220 - Keepsake Lilac Rose K221 - Keepsake Emerald Rose 3" High, 4 Cu Inch, Brass

**K602 - Heart Bright Gold** 3" Wide, 2.5 Cu Inch, Brass

T220 - Tealight Lilac Rose **T221 - Tealight Emerald Rose** 5" High, 20 Cu Inch, Brass Glass insert included Candle not included







A220

www.LoveUrns.com

PATENT D648504

K602

23













Honor the memory of a loved one. This is our way of contributing to the awareness of this disease.

Awareness Urns are beautifully designed in signature cancer Awareness ribbons with pewter accents.

Protected with GlossCoat™ Handcrafted with Love by LoveUrns®

A900 - Adult Awareness Pink **A901 - Adult Awareness Purple** 10" High, 180 Cu Inch, Brass

**K900 - Keepsake Awareness Pink K901 - Keepsake Awareness Purple** 3" High, 3 Cu Inch, Brass

T900 - Tealight Awareness Pink 5" High, 18 Cu Inch, Brass & Alloy Glass insert included Candle not included









T901

T900

K900

K901

A901





Divine

We have re-invented the classic urn.

Our exclusive Divine urn collection brings modern designs and hues to the classic urn shape, offering an array of contemporary yet still comfortin