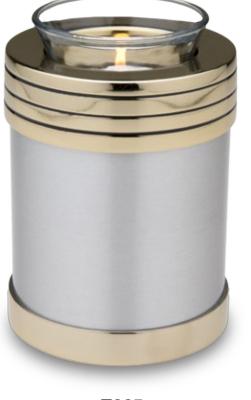

## Classic<sup>™</sup> Radiance

Made of Stainless Steel,
finished with lustrous metallic hues,
this collection enhances the beauty of the Classic urn.
Soft silver, subdued gold and warm copper,
combine beautifully with the natural luster of the metal.
A simple, but heartfelt tribute to your loved one.

Protected with GlossCoat<sup>™</sup> Handcrafted with Love by LoveUrns®

A215 - Adult Radiance Pewter A216 - Adult Radiance Gold A217 - Adult Radiance Copper 10" High, 200 Cu Inch, Stainless Steel

K215 - Keepsake Radiance Pewter K216 - Keepsake Radiance Gold K217 - Keepsake Radiance Copper 3" High, 3 Cu Inch, Brass

K600 - Heart Brushed Gold K601 - Heart Brushed Pewter 3" Wide, 2.5 Cu Inch, Brass

T665 - Tealight Pewter
5" High, 18 Cu Inch, Brass & Alloy
Glass insert included
Candle not included

PATENT D648504