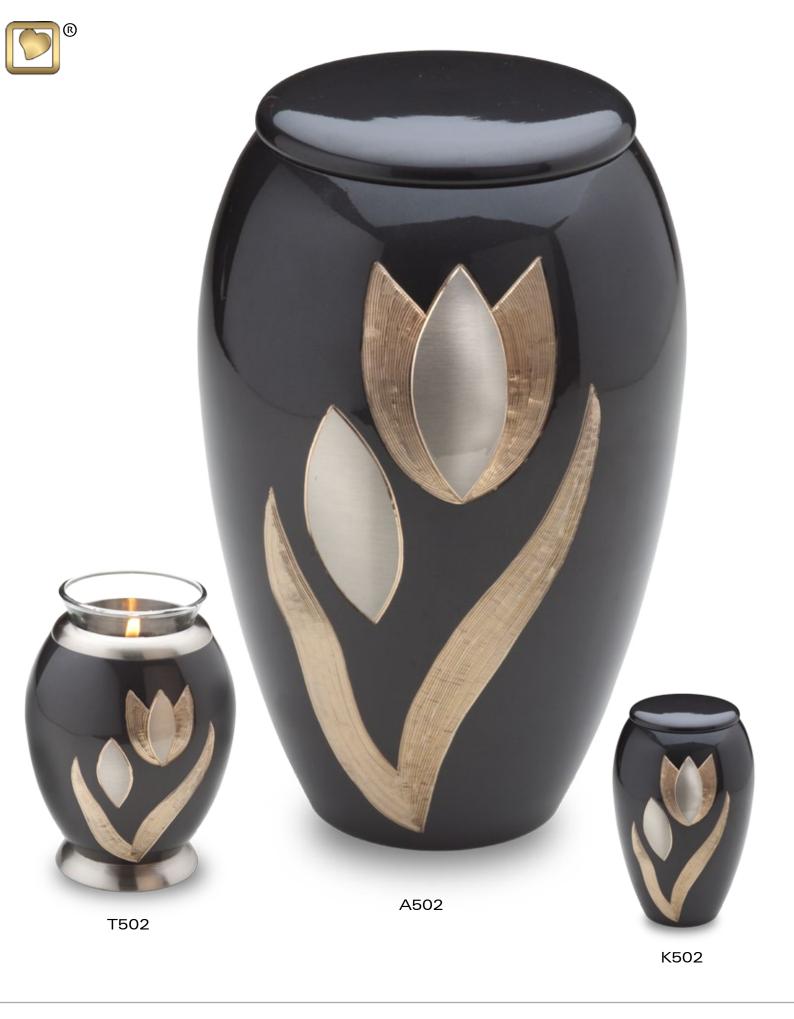

www.LoveUrns.com

T650

K631

K630

Flares gracefully from a slender base to a generously sized Majestic urn. Tulips and lillies bloom on the surface of these urns, making them magical and one of a kind.

The breathtaking range of tones is achieved by a combination of electroplated antique pewter, paint and hand engraving, painstakingly done with perfect alignment, one over another, to produce this masterpiece.

Protected with GlossCoat™ Handcrafted with Love by LoveUrns®

T503

A502 - Adult Tulip A503 - Adult Lillies 10.5" High, 225 Cu Inch, Brass

K502 - Keepsake Tulip K503 - Keepsake Lillies 3" High, 4 Cu Inch, Brass

> T502 - Tealight Tulip **T503 - Tealight Lillies**

5" High, 20 Cu Inch, Brass Glass insert included Candle not included

K503

www.LoveUrns.com

This magnificent and modern Butterfly urn brings hope with an artful, sophisticated look and feel. Each butterfly is hand engraved lovingly by our skilled artisans, which highlights the exceptionally fine detail and gives lasting beauty.