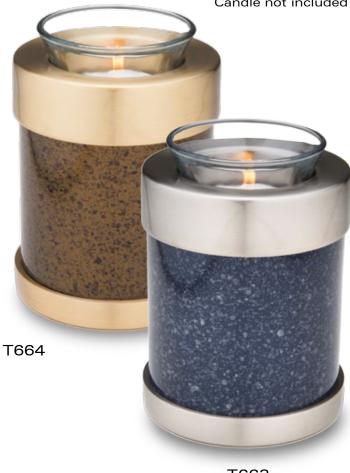

> K614 - Heart Speckled Indigo K615 - Heart Speckled Auburn 3" Wide, 2.5 Cu Inch, Brass

T663 - Tealight Speckled Indigo **T664 - Tealight Speckled Auburn** 5" High, 18 Cu Inch, Brass & Alloy Glass insert included Candle not included

# T664 Tealight Speckled Auburn 5" High, 18 Cu Inch, Brass & Alloy

# T663 **Tealight Speckled Indigo** 5" High, 18 Cu Inch, Brass & Alloy