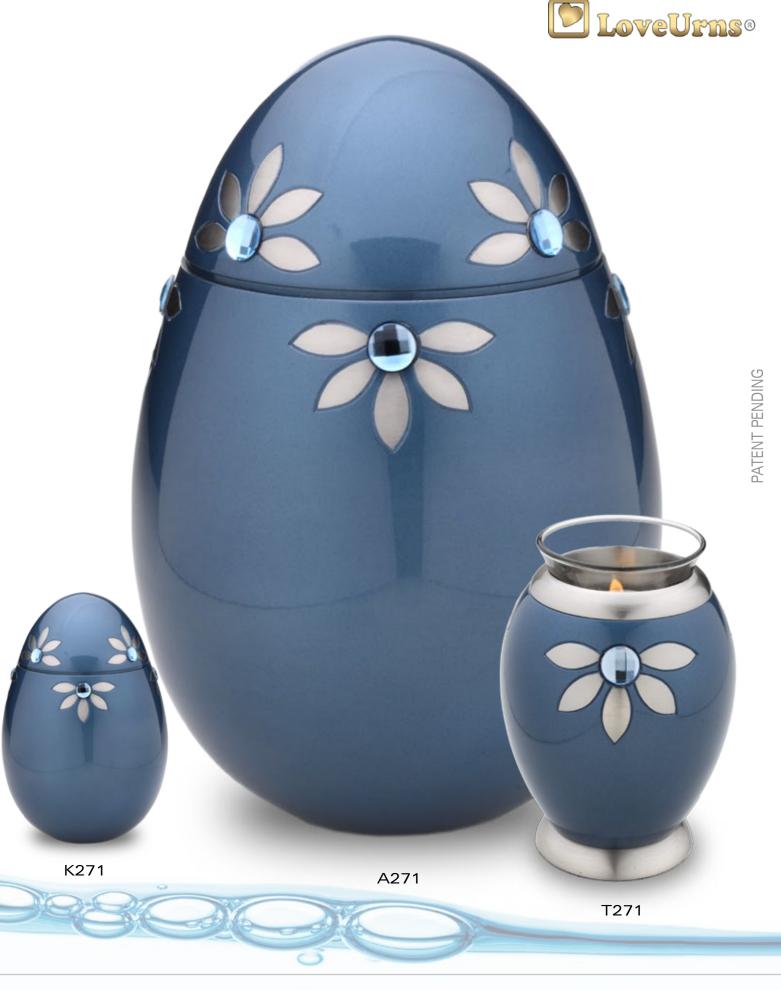

## Nirvana Azure

Nirvana is freedom of soul from the cycle of birth and rebirth and becoming one with the supreme.

Azure Nirvana features a serene Azure background with a band of beautifully engraved pewter flowers around the lid of the urn.

Swarovski elements enhance the natural exquisiteness.

A heartfelt way to honor your loved one.

Protected with GlossCoat™ Handcrafted with Love by LoveUrns®

**A271 - Adult Nirvana Azure** 10" High, 195 Cu Inch, Brass

**K271 - Keepsake Nirvana Azure** 3" High, 3.5 Cu Inch, Brass

**H271 - Heart Nirvana Azure** 3" Wide, 2.5 Cu Inch, Brass

**T271 - Tealight Nirvana Azure** 5" High, 20 Cu Inch, Brass Glass insert included Candle not included