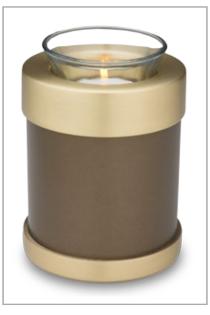

Adore, the gold radiant edge of the sun, just appearing above the horizon.

Adore, the silver glow of the soft moon light, falling on the round symmetry of midnight, all far away, yet together.

With modern, clean lines yet gracefully curved, this urn symbolizes the new generation of tastefully designed cremation urns. Midnight finish is accented with silver, and bronze finish is accented with brushed antique brass. Midnight tealight is accented with brushed antique pewter finish.

Protected with GlossCoat™ Handcrafted with Love by LoveUrns®

**A510 - Adult Adore Midnight A511 - Adult Adore Bronze** 10" High, 300 Cu Inch, Brass

K510 - Keepsake Adore Midnight K511 - Keepsake Adore Bronze 3" High, 5 Cu Inch, Brass

K630 - Heart Adore Midnight K631 - Heart Adore Bronze 3" Wide, 1 Cu Inch, Brass & Alloy

**T650 - Tealight Midnight** T651 - Tealight Bronze 5" High, 18 Cu Inch, Brass & Alloy Glass insert included Candle not included