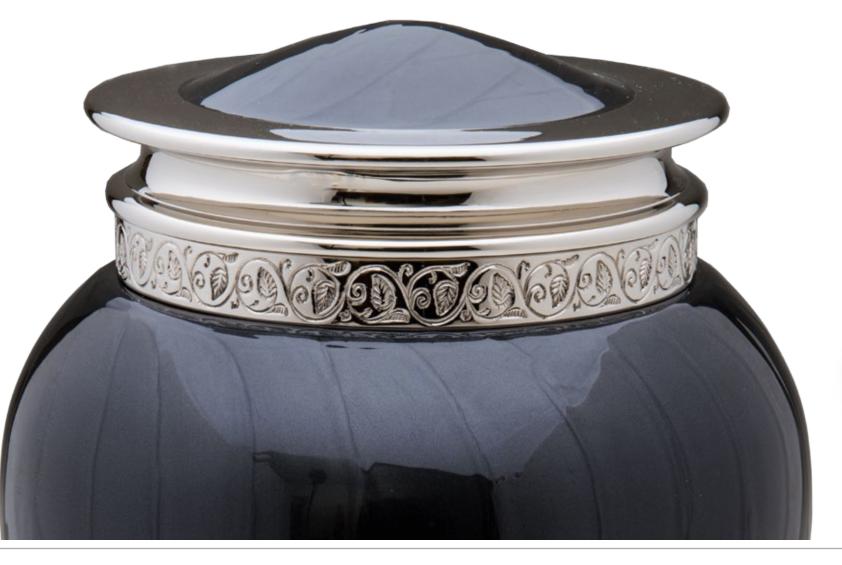

H271

**A292 - Adult Blessing Midnight** 10" High, 225 Cu Inch, Brass & Alloy

**K292 - Keepsake Blessing Midnight** 3" High, 4.5 Cu Inch, Brass

**K603 - Heart Bright Siver** 3" Wide, 2.5 Cu Inch, Brass

**T666 - Tealight Midnight Pearl Silver** 5" High, 18 Cu Inch, Brass & Alloy Glass insert included Candle not included

The Blessing urn features smooth hand-applied pearlescent finish, adorned with beautiful hand-engraved band around the lid of the urn.

The sleek, creative design of this urn features a curious combination of classic and modern elements.

It is a magnificent urn that will create a peaceful and warm memorial for your loved one.

Protected with GlossCoat<sup>™</sup> Handcrafted with Love by LoveUrns®

PATENT PENDING

K230

Tiny pieces of Mother of Pearl are handcut and handplaced one at a time with perfect alignment. Another true Classic with its timeless beauty, made better by LoveUrns® We simply use better quality of mother of pearl, and make sure they are neatly aligned, that is all.