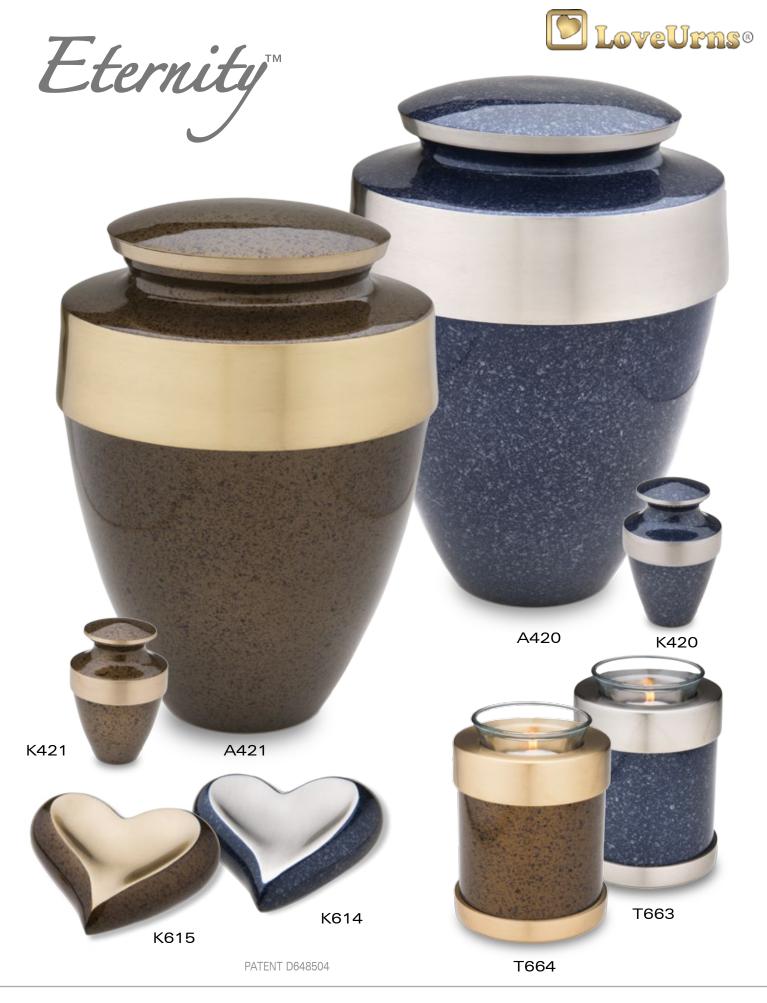

Adore, the gold radiant edge of the sun, just appearing above the horizon.

Adore, the silver glow of the soft moon light, falling on the round symmetry of midnight, all far away, yet together.

With modern, clean lines yet gracefully curved, this urn symbolizes the new generation of tastefully designed cremation urns. Midnight finish is accented with silver, and bronze finish is accented with brushed antique brass. Midnight tealight is accented with brushed antique pewter finish.

Protected with GlossCoat™ Handcrafted with Love by LoveUrns®

**A510 - Adult Adore Midnight A511 - Adult Adore Bronze** 10" High, 300 Cu Inch, Brass

K510 - Keepsake Adore Midnight K511 - Keepsake Adore Bronze 3" High, 5 Cu Inch, Brass

K630 - Heart Adore Midnight K631 - Heart Adore Bronze 3" Wide, 1 Cu Inch, Brass & Alloy

**T650 - Tealight Midnight** T651 - Tealight Bronze 5" High, 18 Cu Inch, Brass & Alloy Glass insert included Candle not included