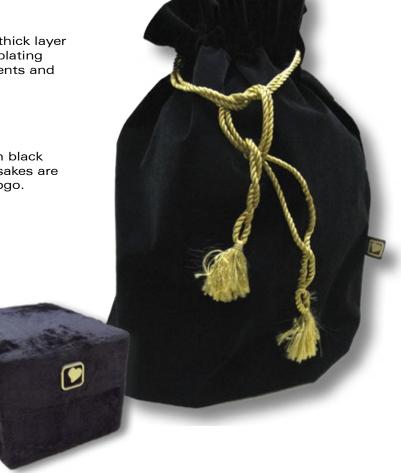

## Signature Velvet pouch and Velvet boxes

All Adult LoveUrns® and Tealights come with black velvet pouch with gold string, whereas keepsakes are packed in velvet boxes, with our gold heart logo.

Team LoveUrns®