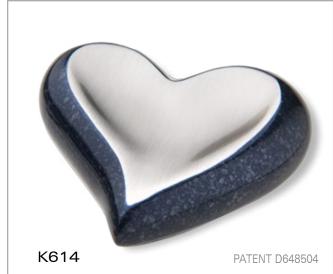

# Classic Speckled TM

34

Made of Stainless Steel, this Classic urn is finished in richly colored speckled finishes that add depth and elegance to this shape.

Silver accented bands add sophistication, making it a perfect memorial for your loved one.

Protected with GlossCoat™ Handcrafted with Love by LoveUrns®

A212 - Adult Speckled Indigo **A213 - Adult Speckled Emerald A214 - Adult Speckled Auburn** 10" High, 200 Cu Inch, Stainless Steel

K212 - Keepsake Speckled Indigo **K213 - Keepsake Speckled Emerald** K214 - Keepsake Speckled Auburn 3" High, 3 Cu Inch, Brass

> K614 - Heart Speckled Indigo K615 - Heart Speckled Auburn 3" Wide, 2.5 Cu Inch, Brass

T663 - Tealight Speckled Indigo **T664 - Tealight Speckled Auburn** 5" High, 18 Cu Inch, Brass & Alloy Glass insert included Candle not included