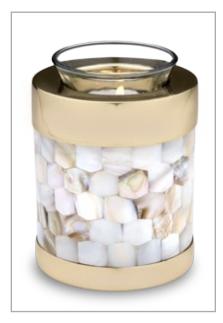

It is a magnificent urn that will create a peaceful and warm memorial for your loved one.

Protected with GlossCoat<sup>™</sup> Handcrafted with Love by LoveUrns®

PATENT PENDING

K230

Tiny pieces of Mother of Pearl are handcut and handplaced one at a time with perfect alignment. Another true Classic with its timeless beauty, made better by LoveUrns® We simply use better quality of mother of pearl, and make sure they are neatly aligned, that is all.

Protected with GlossCoat<sup>™</sup> Handcrafted with Love by LoveUrns®

**T230 - Tealight Mother of Pearl** 5" High, 18 Cu Inch, Brass & Alloy Glass insert included Candle not included

21

K231

www.LoveUrns.com