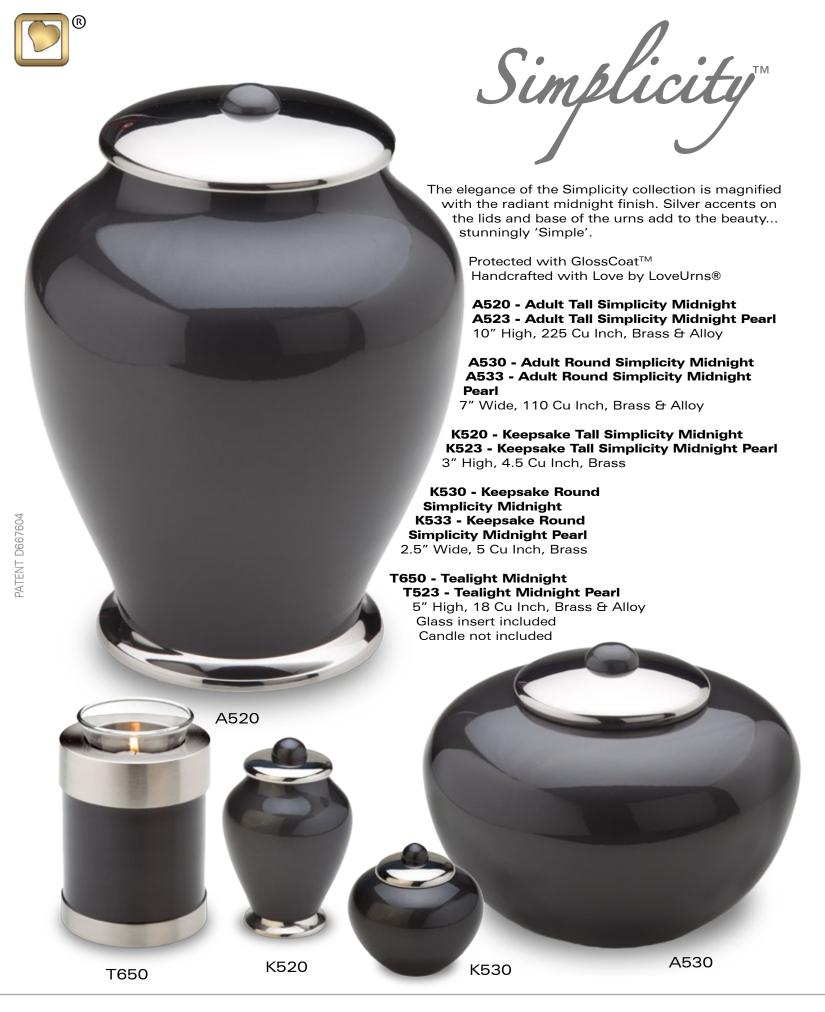

Protected with GlossCoat<sup>TM</sup> Handcrafted with Love by LoveUrns ${\mathbb R}$ 

**A1000 - Adult LoveHeart™** 9.5" High, 225 Cu Inch, Alloy

P1000 - Medium LoveHeart™ 5" High, 30 Cu Inch, Alloy

**K1000 - Keepsake LoveHeart™** 2.25" High, 3 Cu Inch, Alloy