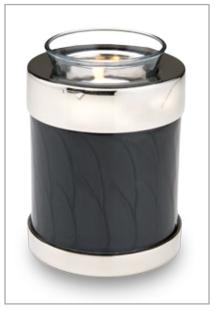

Returning Home**5" High, 20 Cu Inch, Brass



# T572
Tealight Flying Doves
5" High, 18 Cu Inch, Brass & Alloy







# T661 **Tealight Slate** 5" High, 18 Cu Inch, Brass & Alloy



# T662 **Tealight Auburn** 5" High, 18 Cu Inch, Brass & Alloy



# T665 **Tealight Pewter** 5" High, 18 Cu Inch, Brass & Alloy



# T901 # **T900 Tealight Awareness Purple Tealight Awareness Pink** 5" High, 18 Cu Inch, Brass & 5" High, 18 Cu Inch, Brass & Alloy



# T653 **Tealight Pearl** 5" High, 18 Cu Inch, Brass & Alloy



# T230 **Tealight Mother of Pearl** 5" High, 18 Cu Inch, Brass & Alloy



# T664 Tealight Speckled Auburn 5" High, 18 Cu Inch, Brass & Alloy



# T663 **Tealight Speckled Indigo** 5" High, 18 Cu Inch, Brass & Alloy



# T523 **Tealight Midnight Pearl** 5" High, 18 Cu Inch, Brass & Alloy



# T666 Tealight Midnight Pearl Silver 5" High, 18 Cu Inch, Brass & Alloy



# T652 **Tealight Bronze Pearl** 5" High, 18 Cu Inch, Brass & Alloy

Alloy





## Transforming urns into LoveUrns®

LoveUrns, LLC. is driven by Love - love for craftsmanship, love for quality, love for memories, love for creating the finest urns. LoveUrns® are produced in our own, well equipped and modern factories in Asia, using the best available raw materials, and combining the trusted hand-craftsmanship of our master craftsmen, to very high quality specifications. Each product is hand-polished and hand-inspected with loving care, before being packed. Look for our holographic LoveUrns® seal, ensuring you have an authentic LoveUrn.



## LoveUrns® are more a reflection of Love, than mass production

LoveUrns®