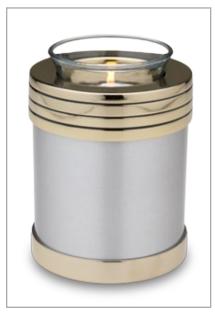

H271

**A292 - Adult Blessing Midnight** 10" High, 225 Cu Inch, Brass & Alloy

**K292 - Keepsake Blessing Midnight** 3" High, 4.5 Cu Inch, Brass

**K603 - Heart Bright Siver** 3" Wide, 2.5 Cu Inch, Brass

**T666 - Tealight Midnight Pearl Silver** 5" High, 18 Cu Inch, Brass & Alloy Glass insert included Candle not included