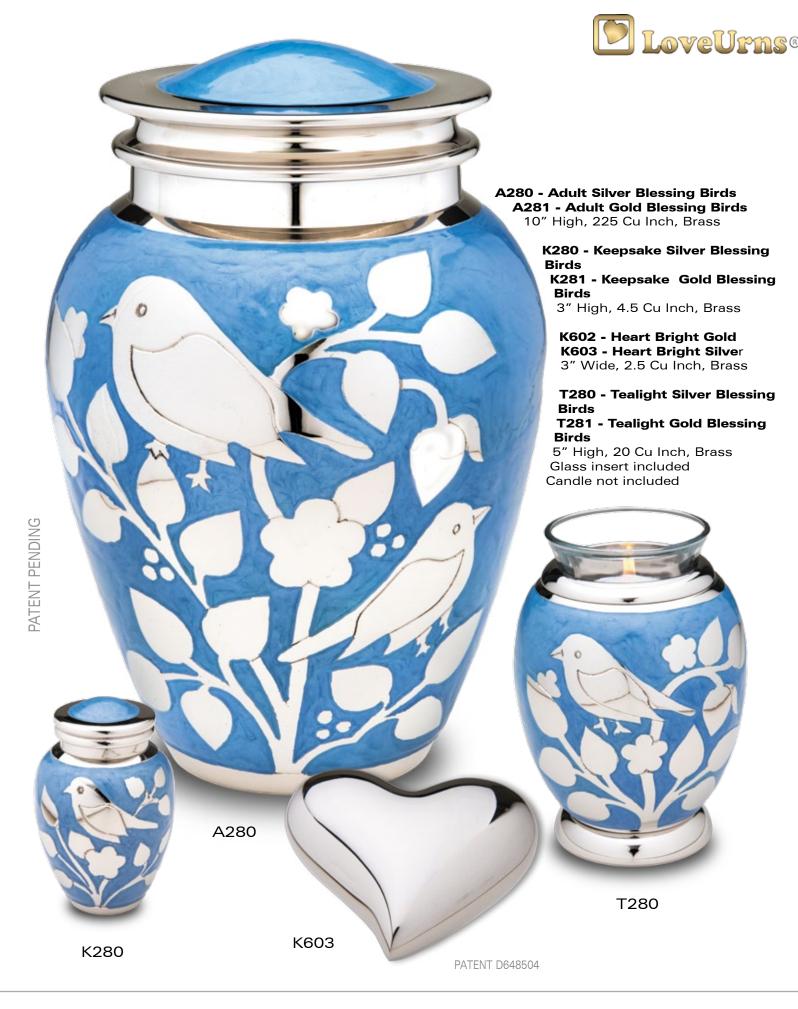

## Nirvana Adieu

A beautiful way of expressing a final goodbye.

Oval shaped urn features beautiful handengraved silver birds flying against a dark background.

Birds represent freedom of the soul and the spirit as they leave the body.

This urn is a wonderful memorial for your loved one.

> Protected with  $GlossCoat^{TM}$ Handcrafted with Love by LoveUrns®

> > A270 - Adult Nirvana Adieu 10" High, 195 Cu Inch, Brass

K270 - Keepsake Nirvana Adieu 3" High, 3.5 Cu Inch, Brass

> H270 - Heart Nirvana Adieu 3" Wide, 2.5 Cu Inch, Brass

T270 - Tealight Nirvana Adieu 5" High, 20 Cu Inch, Brass Glass insert included Candle not included

## Nirvana Azure

Nirvana is freedom of soul from the cycle of birth and rebirth and becoming one with the supreme.

Azure Nirvana features a serene Azure background with a band of beautifully engraved pewter flowers around the lid of the urn.

Swarovski elements enhance the natural exquisiteness.

A heartfelt way to honor your loved one.

Protected with GlossCoat™ Handcrafted with Love by LoveUrns®

**A271 - Adult Nirvana Azure** 10" High, 195 Cu Inch, Brass

**K271 - Keepsake Nirvana Azure** 3" High, 3.5 Cu Inch, Brass

**H271 - Heart Nirvana Azure** 3" Wide, 2.5 Cu Inch, Brass

**T271 - Tealight Nirvana Azure** 5" High, 20 Cu Inch, Brass Glass insert included Candle not included

H271

**A292 - Adult Blessing Midnight** 10" High, 225 Cu Inch, Brass & Alloy

**K292 - Keepsake Blessing Midnight** 3" High, 4.5 Cu Inch, Brass

**K603 - Heart Bright Siver** 3" Wide, 2.5 Cu Inch, Brass

**T666 - Tealight Midnight Pearl Silver** 5" High, 18 Cu Inch, Brass & Alloy Glass insert included Candle not included

The Blessing urn features smooth hand-applied pearlescent finish, adorned with beautiful hand-engraved band around the lid of the urn.

The sleek, creative design of this urn features a curious combination of classic and modern elements.

It is a magnificent urn that will create a peaceful and warm memorial for your loved one.

Protected with GlossCoat<sup>™</sup> Handcrafted with Love by LoveUrns®

PATENT PENDING

K230

Tiny pieces of Mother of Pearl are handcut and handplaced one at a time with perfect alignment. Another true Classic with its timeless beauty, made better by LoveUrns® We simply use better quality of mother of pearl, and make sure they are neatly aligned, that is all.