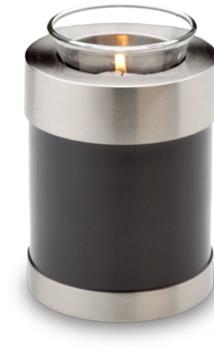

K630 - Heart Adore Midnight K631 - Heart Adore Bronze 3" Wide, 1 Cu Inch, Brass & Alloy

**T650 - Tealight Midnight** T651 - Tealight Bronze 5" High, 18 Cu Inch, Brass & Alloy Glass insert included Candle not included