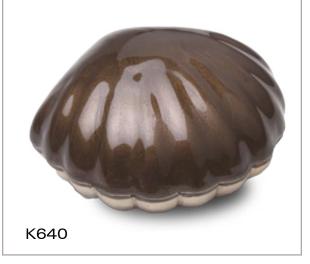

K632

K630 - Heart Adore Midnight K631 - Heart Adore Bronze 3" Wide, 1 Cu Inch, Brass & Alloy K640 - Keepsake Shell Bronze K641 - Keepsake Shell Pearl

3" Wide, 3.5 Cu Inch, Brass

**R1010 - Keepsake Holder Brushed Pewter** R1011 - Keepsake Holder Brushed Gold 2" High, Brass