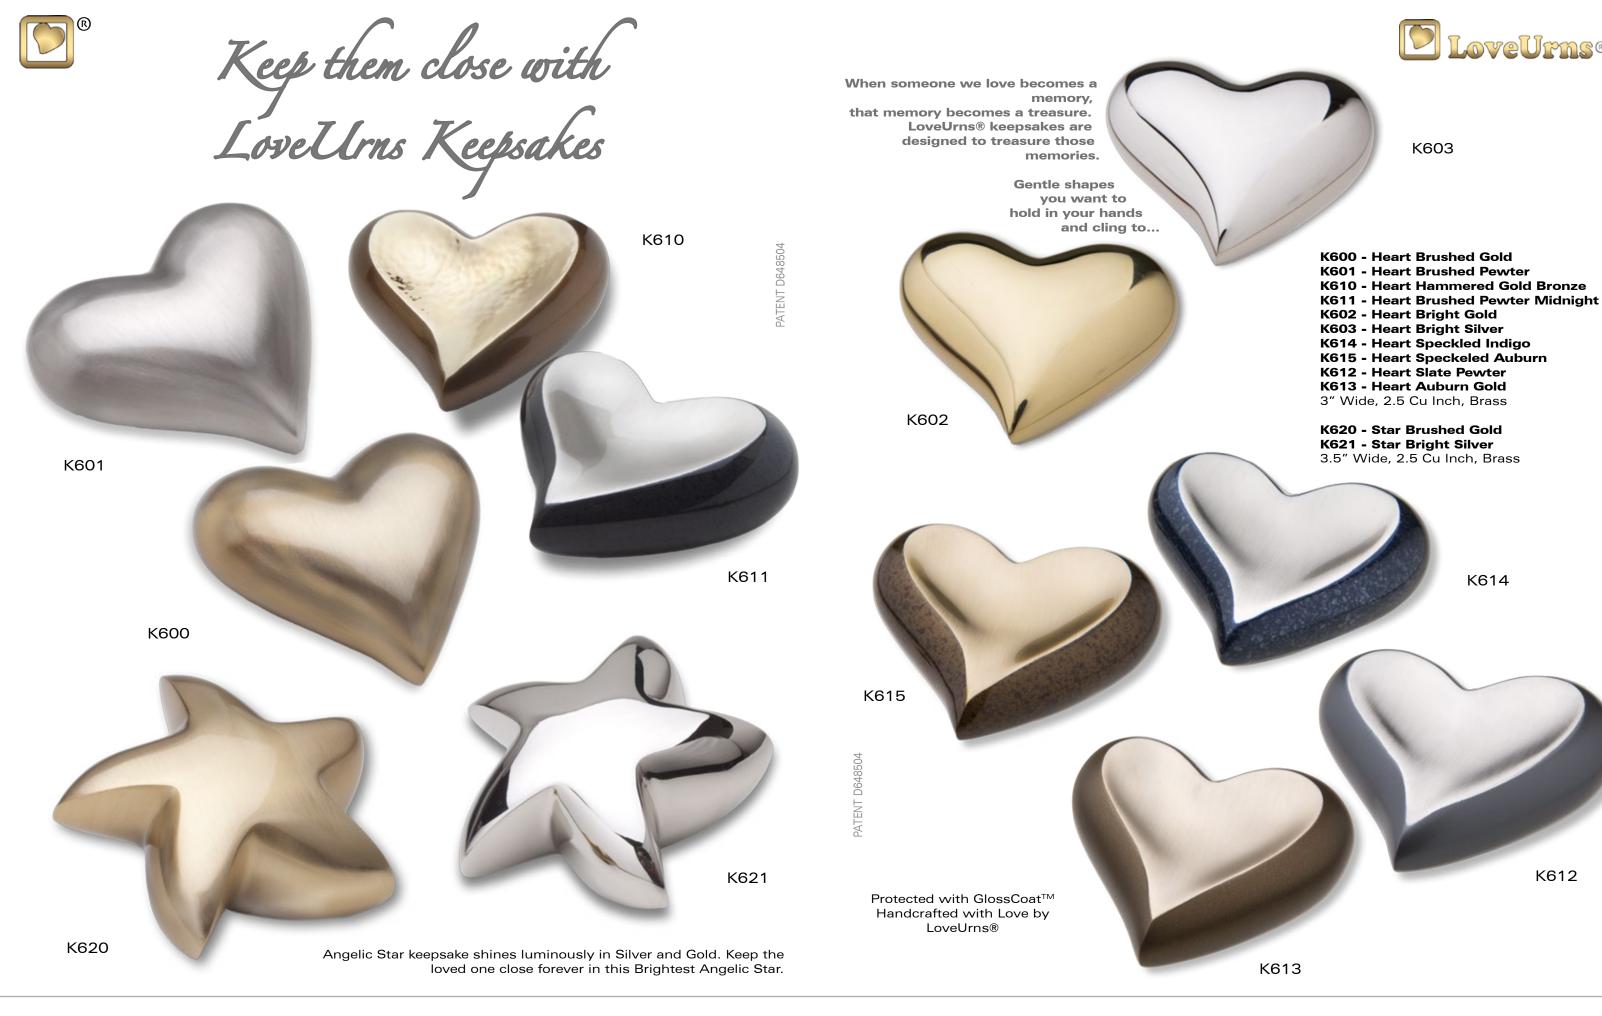

**K602 - Heart Bright Gold** 3" Wide, 2.5 Cu Inch, Brass

T220 - Tealight Lilac Rose **T221 - Tealight Emerald Rose** 5" High, 20 Cu Inch, Brass Glass insert included Candle not included

A220

www.LoveUrns.com

PATENT D648504

K602

23

Honor the memory of a loved one. This is our way of contributing to the awareness of this disease.

Awareness Urns are beautifully designed in signature cancer Awareness ribbons with pewter accents.

K600 - Heart Brushed Gold K601 - Heart Brushed Pewter 3" Wide, 2.5 Cu Inch, Brass

T665 - Tealight Pewter
5" High, 18 Cu Inch, Brass & Alloy
Glass insert included
Candle not included

PATENT D648504

> K614 - Heart Speckled Indigo K615 - Heart Speckled Auburn 3" Wide, 2.5 Cu Inch, Brass

T663 - Tealight Speckled Indigo **T664 - Tealight Speckled Auburn** 5" High, 18 Cu Inch, Brass & Alloy Glass insert included Candle not included