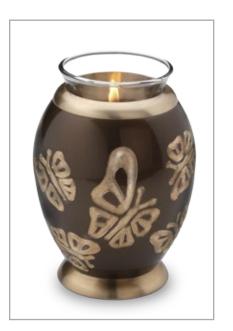

> T502 - Tealight Tulip **T503 - Tealight Lillies**

5" High, 20 Cu Inch, Brass Glass insert included Candle not included

K503

www.LoveUrns.com

This magnificent and modern Butterfly urn brings hope with an artful, sophisticated look and feel. Each butterfly is hand engraved lovingly by our skilled artisans, which highlights the exceptionally fine detail and gives lasting beauty.

Each piece takes 2 to 3 days in the hands of a skilled artisan to engrave. Engraving is done over deep rich bronze finish, and then protected with polyurethane coating for the everlasting finish and gloss.

Protected with GlossCoat™ Handcrafted with Love by LoveUrns®

> **A500 - Adult Butterflies** 10.5" High, 225 Cu Inch, Brass

**K500 - Keepsake Butterflies** 3" High, 4 Cu Inch, Brass

**T500 - Tealight Butterflies** 5" High, 20 Cu Inch, Brass Glass insert included Candle not included