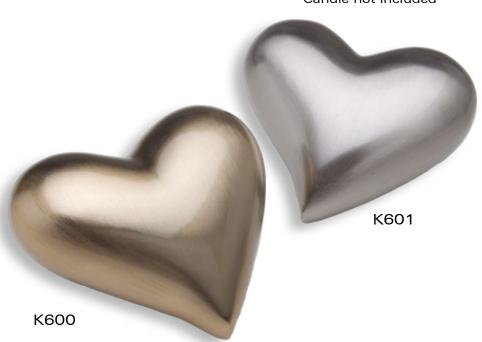

K600 - Heart Brushed Gold K601 - Heart Brushed Pewter 3" Wide, 2.5 Cu Inch, Brass

T665 - Tealight Pewter
5" High, 18 Cu Inch, Brass & Alloy
Glass insert included
Candle not included

PATENT D648504