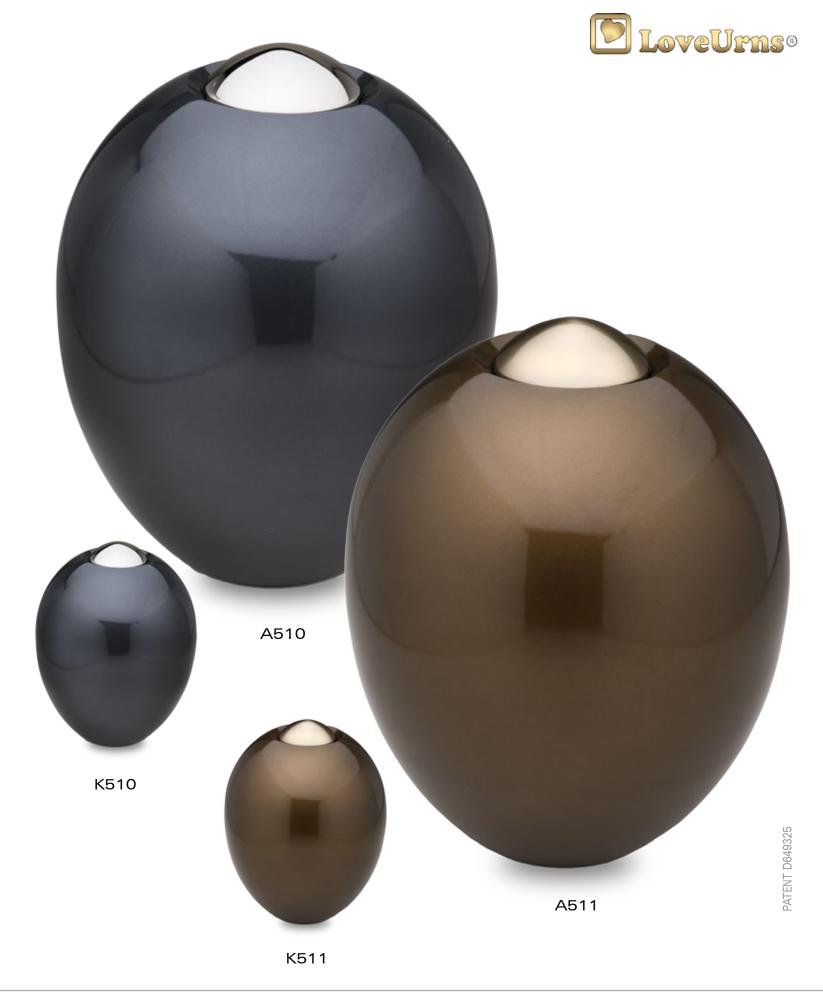

Adore, the gold radiant edge of the sun, just appearing above the horizon.

Adore, the silver glow of the soft moon light, falling on the round symmetry of midnight, all far away, yet together.

With modern, clean lines yet gracefully curved, this urn symbolizes the new generation of tastefully designed cremation urns. Midnight finish is accented with silver, and bronze finish is accented with brushed antique brass. Midnight tealight is accented with brushed antique pewter finish.

Protected with GlossCoat™ Handcrafted with Love by LoveUrns®

**A510 - Adult Adore Midnight A511 - Adult Adore Bronze** 10" High, 300 Cu Inch, Brass

K510 - Keepsake Adore Midnight K511 - Keepsake Adore Bronze 3" High, 5 Cu Inch, Brass