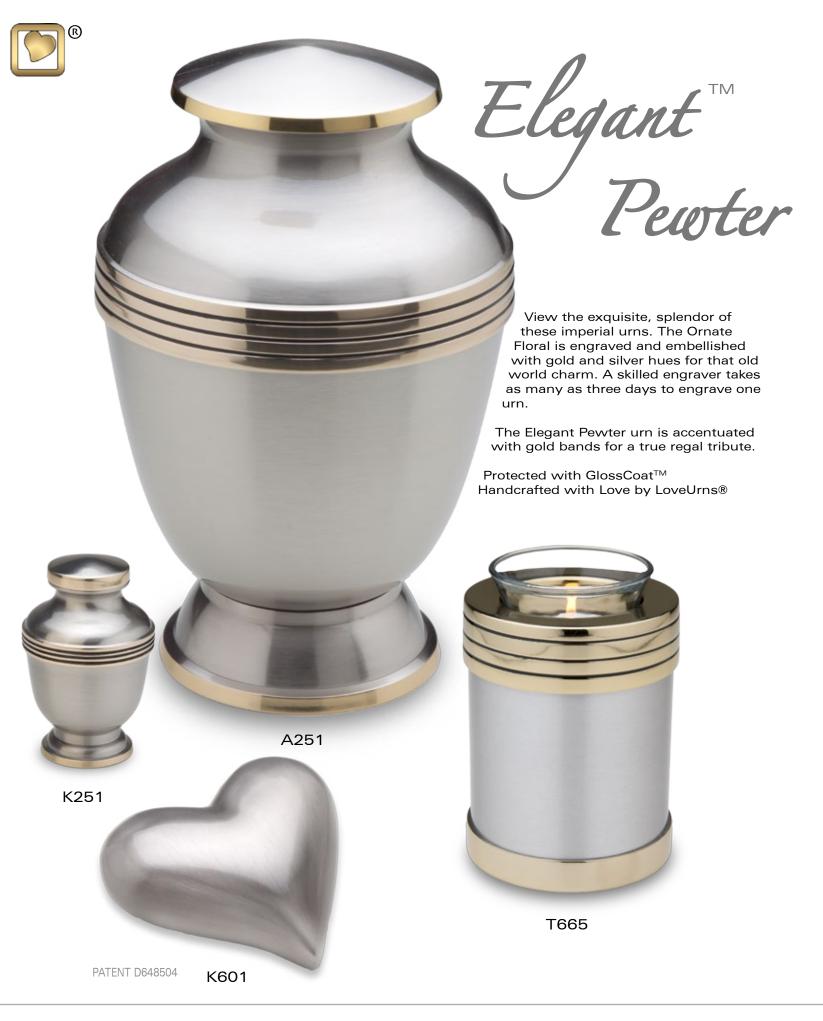

## Classic<sup>™</sup> Radiance

Made of Stainless Steel,
finished with lustrous metallic hues,
this collection enhances the beauty of the Classic urn.
Soft silver, subdued gold and warm copper,
combine beautifully with the natural luster of the metal.
A simple, but heartfelt tribute to your loved one.

Protected with GlossCoat<sup>™</sup> Handcrafted with Love by LoveUrns®

A215 - Adult Radiance Pewter A216 - Adult Radiance Gold A217 - Adult Radiance Copper 10" High, 200 Cu Inch, Stainless Steel

K215 - Keepsake Radiance Pewter K216 - Keepsake Radiance Gold K217 - Keepsake Radiance Copper 3" High, 3 Cu Inch, Brass

K600 - Heart Brushed Gold K601 - Heart Brushed Pewter 3" Wide, 2.5 Cu Inch, Brass

T665 - Tealight Pewter
5" High, 18 Cu Inch, Brass & Alloy
Glass insert included
Candle not included

PATENT D648504