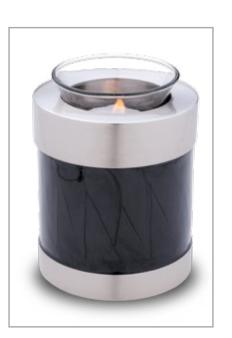

# Classic Speckled TM

34

Made of Stainless Steel, this Classic urn is finished in richly colored speckled finishes that add depth and elegance to this shape.

Silver accented bands add sophistication, making it a perfect memorial for your loved one.

Protected with GlossCoat™ Handcrafted with Love by LoveUrns®

A212 - Adult Speckled Indigo **A213 - Adult Speckled Emerald A214 - Adult Speckled Auburn** 10" High, 200 Cu Inch, Stainless Steel

K212 - Keepsake Speckled Indigo **K213 - Keepsake Speckled Emerald** K214 - Keepsake Speckled Auburn 3" High, 3 Cu Inch, Brass

> K614 - Heart Speckled Indigo K615 - Heart Speckled Auburn 3" Wide, 2.5 Cu Inch, Brass

T663 - Tealight Speckled Indigo **T664 - Tealight Speckled Auburn** 5" High, 18 Cu Inch, Brass & Alloy Glass insert included Candle not included