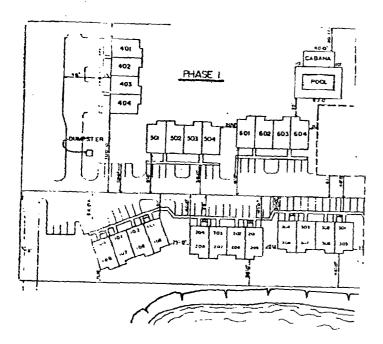

RYH A

PHONE (813) 639-4166

320 CROSS STREET PUNTA GORDA, FL 33950

Project # 3933 C

LEGAL DESCRIPTION: LAKESIDE CONDOMINIUMS

PHASE 1

January 18, 1984

A parcel of land lying in Section 17, Township 40 South, Range 23 East, Charlotte County, Florida and being more particulary described as follows:

From the Northeast corner of said Section 17, run N89°47'49"W along the North line of said Section 17, a distance of 2,339.79 feet to the Northwest corner of the East ½ of the West ½ of The Northwest ¼ of the Northeast ¼ of said Section 17, Thence S00°35'44"W along the West line of said East ½ a distance of 50.00 feet to the Southerly Right-of-Way line of Rampart Boulevard and the Point of Beginning of the lands herein described: Thence continue S00°35'44"W along said Fractional Section line a distance of 449.00 feet; Thence S89°24'16"E a distance of 148.00 feet; Thence N00°35'44"E a distance of 693.00 feet; Thence S00°35'44"W a distance of 45.00 feet; Thence S89°24'16"E a distance of 93.10 feet; Thence N00°36'48"E a distance of 434.29 feet to the Southerly Right-of-Way line of Rampart Boulevard; Thence N89°47'49"W along said Southerly Right-of-Way line a distance of 334.24 feet to the Point of Beginning.

Said lands containing 3.284 acres, more or less.

Said lands situate, lying and being in Charlotte County, Florida.

David M. Singletary P. ..S Certificate No. 3547

State of Florida

320 CROSS STREET PUNTA GORDA, FL 33950 PHONE (813) 639-4168