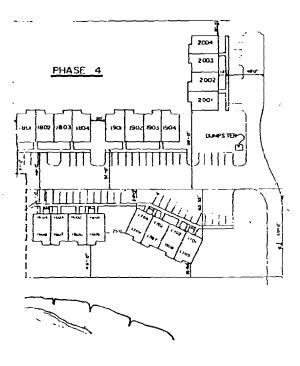

# APPORTIONMENT OF COMMON EXPENSES AND COMMON SURPLUS AND OWNERSHIP OF COMMON ELEMENTS

| Phase | I   | • | 0 | • | • | • | • | • |  | • | • | • | • | • | ۰ | • | • | • | • | • | • | 1/36th  |
|-------|-----|---|---|---|---|---|---|---|--|---|---|---|---|---|---|---|---|---|---|---|---|---------|
| Phase | ıı  | o |   |   | • | • | • |   |  | • | ø | • | • | • | ۵ |   |   |   | • |   |   | 1/64th  |
| Phase | III |   | • |   |   |   |   |   |  |   |   |   |   |   | • |   |   |   | • |   | • | 1/88th  |
| Phase | IV  | _ |   |   |   |   |   |   |  |   | _ |   |   |   |   |   |   | _ |   |   | _ | 1/116th |

The manner in which the apportionment of common expenses and common surplus and the ownership of common elements has been determined is by utilizing a fraction, the numerator of which is one (1) and the denominator of which is the number of all units submitted t condominium ownership. If any phase is not submitted to the condominium form of ownership, the fraction of ownership attributable to that phase shall not exist.