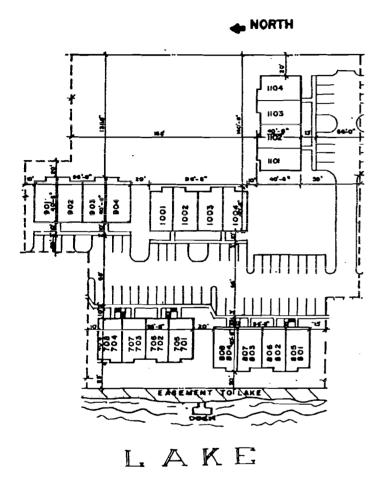

g the West line of said East 1/2 a distance of 50.00 feet to the Southerly Right-of-Way line of Rampart Boulevard and the Point of Beginning of the lands herein described:

Thence continue 500 35'44"W along said Fractional Section line a distance of 449.00 feet; Thence S89 24'16"E a distance of 148.00 feet; Thence N00 35'44"E a distance of 62.00 feet; Thence S89 24'16"E a distance of 45.00 feet; Thence 589 24'16"E a distance of 45.00 feet; Thence 589 24'16"E a distance of 45.00 feet; Thence 589 24'16"E a distance of 93.10 feet; Thence N00 36'48"E a distance of 434.29 feet to the Southerly Right-of-Way line of Rampart Boulevard; Thence N89 47'49"W along said Southerly Right-of-Way line a distance of 334.24 feet to the Point of Beginning.

Said lands containing 3.284 acres, more or less.





#### LEGAL DESCRIPTION: LAKESIDE CONDOMINIUM

PHASE II

A parcel of land lying in Section 17, Township 40 South, Range 23 East, Charlotte County, Florida, and being more particularly described as follows:

From the Northeast corner of said Section 17, run N89 47'49"₩ along the North line of said Section 17 a distance of 2,339.79 feet to the Northwest corner of the East 1/2 of the West 1/2 of the Northwest 1/4 of the Northeast 1/4 of said Section 17; Thence 500 35'44"W along the West line of said East 1/2 a distance of 50.00 feet to the Southerly Right-of-Way line of Rampart Boulevard; Thence Continue S00 35'44"W along said Fractional Sectional line a distance of 449.00 feet to the Point of Beginning of the lands herein described; Thence continuing S00 35'44" along said Fractional Section