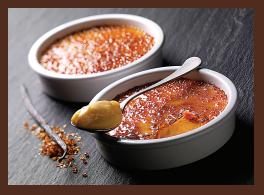

## Giuseppe's

Crème Brûlée

A creamy custard presented in a traditional ceramic ramekin, comes with a packet of sugar

**Tiramisù Big Ladyfinger**Layers of espresso drenched lady fingers separated by mascarpone cream and dusted with cocoa powder