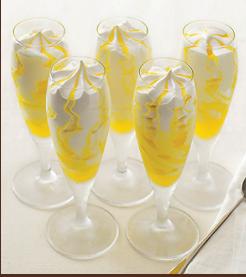

**Limoncello Flute** 

Refreshing lemon gelato made with lemons from Sicily, swirled together with Limoncello

**Hazelnut Chocolate Flute** 

Smooth hazelnut gelato made with hazelnuts from Piedmont, swirled with rich chocolate