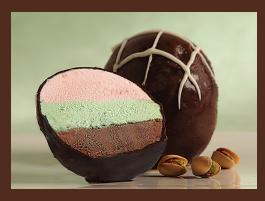

Spumoni Bomba

Strawberry, pistachio and chocolate gelato all coated with chocolate and drizzled with white chocolate