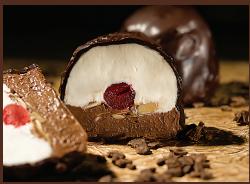

**Carrot Cake** 

Alternating layers of cream cheese icing and moist carrot cake spiced with cinnamon, chopped walnuts and pineapple, decorated with crushed walnuts

Bomba

Classic vanilla and chocolate gelato separated by a cherry and sliced almonds covered in cinnamon, finished with a chocolate coating