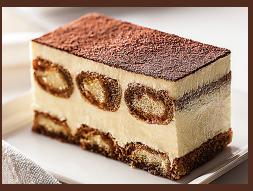

## Giuseppe's

Crème Brûlée

A creamy custard presented in a traditional ceramic ramekin, comes with a packet of sugar

**Tiramisù Big Ladyfinger**Layers of espresso drenched lady fingers separated by mascarpone cream and dusted with cocoa powder