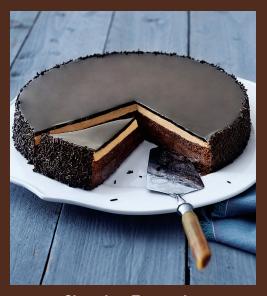

Chocolate Caramel Crunch
A flourless chocolate cake filled with crunchy
almond bits, topped with creamy caramel
and hazelnuts drizzled with chocolate

**Chocolate Truffle** 

Zabaione semifreddo surrounded by chocolate gelato and caramelized hazelnuts, topped with cocoa powder