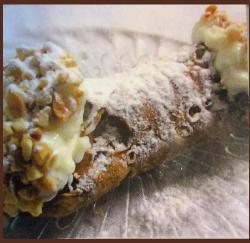

ers of sponge cake and lemon infused mascarpone cream, decorated with limoncello sauce



Chocolate Temptation
Layers of chocolate cake made with cocoa
from Ecuador, filled with chocolate and
hazelnut creams and a hazelnut crunch, covered with a chocolate glaze



**Limoncello Flute** 

Refreshing lemon gelato made with lemons from Sicily, swirled together with Limoncello



**Hazelnut Chocolate Flute** 

Smooth hazelnut gelato made with hazelnuts from Piedmont, swirled with rich chocolate



Coppa Pistachio
Custard gelato swirled together with chocolate and pistachio gelato, topped with praline pistachios



Turtle Cheesecake
New York style cheesecake rest on
thick layer dark fudge covered with
silky caramel sauce garnished with
chopped pecan placed in graham
cracker crust cracker crust



Cannoli

A hard shell with custard like filling with chocolate chip