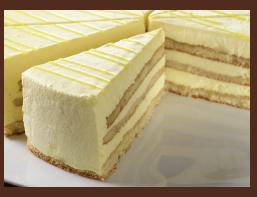

## Limoncello Mascarpone Cake

Alternating layers of sponge cake and lemon infused mascarpone cream, decorated with limoncello sauce

Chocolate Temptation
Layers of chocolate cake made with cocoa
from Ecuador, filled with chocolate and
hazelnut creams and a hazelnut crunch, covered with a chocolate glaze