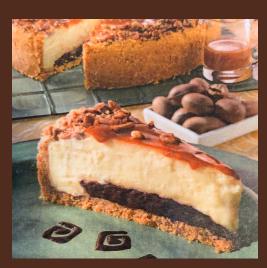

Coppa Pistachio
Custard gelato swirled together with chocolate and pistachio gelato, topped with praline pistachios

Turtle Cheesecake
New York style cheesecake rest on
thick layer dark fudge covered with
silky caramel sauce garnished with
chopped pecan placed in graham
cracker crust cracker crust