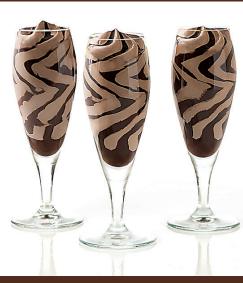

**Limoncello Flute** 

Refreshing lemon gelato made with lemons from Sicily, swirled together with Limoncello

**Hazelnut Chocolate Flute** 

Smooth hazelnut gelato made with hazelnuts from Piedmont, swirled with rich chocolate