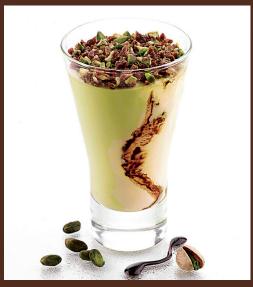

Coppa Pistachio
Custard gelato swirled together with chocolate and pistachio gelato, topped with praline pistachios

Turtle Cheesecake
New York style cheesecake rest on
thick layer dark fudge covered with
silky caramel sauce garnished with
chopped pecan placed in graham
cracker crust cracker crust