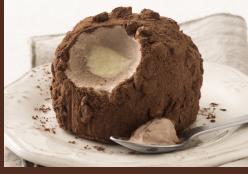

Chocolate Caramel Crunch
A flourless chocolate cake filled with crunchy
almond bits, topped with creamy caramel
and hazelnuts drizzled with chocolate

**Chocolate Truffle** 

Zabaione semifreddo surrounded by chocolate gelato and caramelized hazelnuts, topped with cocoa powder