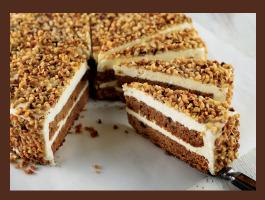

**Carrot Cake** 

Alternating layers of cream cheese icing and moist carrot cake spiced with cinnamon, chopped walnuts and pineapple, decorated with crushed walnuts

Bomba

Classic vanilla and chocolate gelato separated by a cherry and sliced almonds covered in cinnamon, finished with a chocolate coating