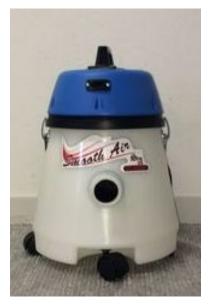

#### Smooth Air BAMBINO 200i

- \* 1.5hp flow-through motor
- \* 5.7" fans
- \* 4.3 gallon tank
- \* 35' cord

\$ 675.00