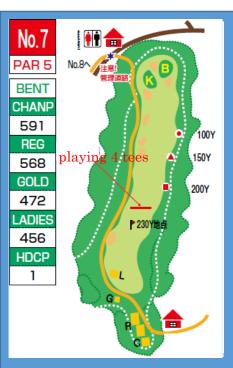

## FORE! Not needed

Target: Right of the bunker and left of the yellow flag

> Left Side: O.B. Right Side: O.B.

Advice: Note, it's 185 yards to the left edge of the bunker and 220 to the right. Don't get too greedy here and try to cut the corner too much as the trees are thick and unforgiving. Your second shot is pretty wide open, but best to choose a small target and concentrate rather than being complacent. Also add in some extra yards for the slight uphill. FORE! Not needed