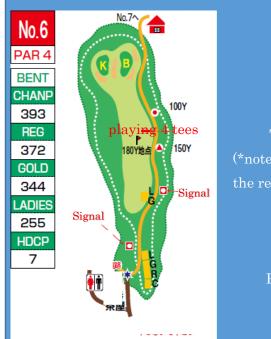

Target: The yellow flag (\*note you need to wait for the red light to stop before you shoot)

> Left Side: O.B. Right Side: O.B.

Advice: Your tee shot will roll right from the left side leaving you in best position. It's slightly long, so hit it solid! The left side of this green is the friendliest, so aim accordingly.