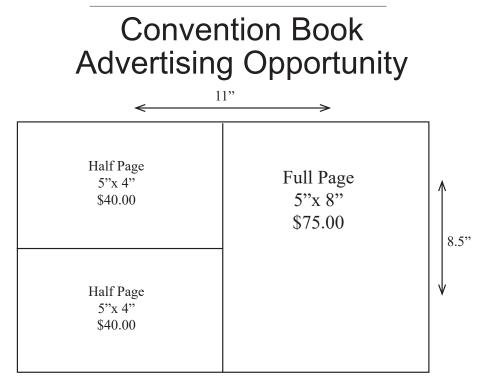

# Voice of Democracy / Patriots Pen Awards Dinner Awards Banquet Saturday January 11, 2020

We are again asking all VFW & Auxiliary Posts, Districts, Cooties, Rider Groups etc... to purchase at least 2 dinner tickets for the VOD/PP banquet dinner. We took a beating on the Fall Conference dinner in Tucson and are contemplating moving the Fall Conference to a Post next year. Let's not let this happen to the VOD banquet. Having the banquet at a hotel makes everything run so much smoother. Also it is more convenient for everyone. Last year we had a great response and we hope this year will be the same. Please consider bringing it up at your meeting and purchase at least 2 tickets (even if you are not attending).

Tickets are \$35.00 each. Make checks payable to "AZ VFW" and note "VOD Banquet". Mail to AZ VFW HQS, 6423 S. Ash Ave, Tempe, AZ 85283. Tickets will be distributed at the Banquet. The flyer with all of the info is included in this bulletin. Questions??? Contact me...