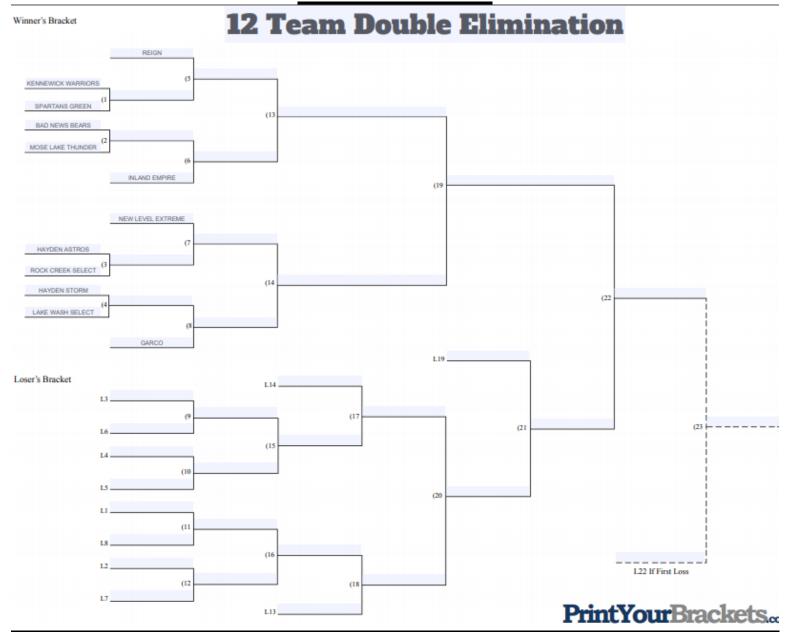

## **12U DIVISION**

## **FRIDAY JUNE 19**

| <b>GAME</b> | TIME  | FIELD                         | TEAM                     | <b>TEAM</b>              |
|-------------|-------|-------------------------------|--------------------------|--------------------------|
| 1           | 8:00  | 19 <sup>TH</sup> ST           | Warriors                 | Spartans                 |
| 2           | 8:00  | Chase No                      | <b>Bad News Bears</b>    | Thunder                  |
| 3           | 10:00 | $19^{\mathrm{TH}}\mathrm{ST}$ | Hayden Astros            | <b>Rock Creek Select</b> |
| 4           | 10:00 | Chase No                      | Hayden Storm             | Lake WA Select           |
| 5           | 12:00 | 19th St                       | Reign                    | Winner 1                 |
| 6           | 12:00 | Chase No                      | <b>Inland Empire</b>     | Winner 2                 |
| 7           | 2:00  | 19th St                       | <b>New Level Extreme</b> | Winner 3                 |
| 8           | 2:00  | Chase No                      | Garco                    | Winner 4                 |
| 9           | 4:00  | 19th St                       | Loser 3                  | Loser 6                  |
| 10          | 4:00  | Chase No                      | Loser 4                  | Loser 5                  |
| 11          | 6:00  | 19th St                       | Loser 1                  | Loser 8                  |
| 12          | 6:00  | Chase No                      | Loser 2                  | Loser 7                  |
|             |       |                               |                          |                          |

## **SATURDAY JUNE 20**

| <b>GAME</b> | TIME  | FIELD               | <b>TEAM</b> | <b>TEAM</b> |
|-------------|-------|---------------------|-------------|-------------|
| 13          | 8:00  | 19 <sup>th</sup> St | Winner 5    | Winner 6    |
| 14          | 10:00 | 19th St             | Winner 7    | Winner 8    |
| 15          | 12:00 | 19th St             | Winner 9    | Winner 10   |
| 16          | 2:00  | 19th St             | Winner 11   | Winner 12   |
| <b>17</b>   | 4:00  | 19th St.            | Winner 15   | Loser 14    |
| 18          | 6:00  | 19th St             | Winner 16   | Loser 13    |

## **SUNDAY JUNE 21**

| <b>GAME</b> | TIME  | FIELD                | TEAM         | <b>TEAM</b> |
|-------------|-------|----------------------|--------------|-------------|
| 19          | 8:00  | 19 <sup>th</sup> St. | Winner 13    | Winner 14   |
| 20          | 10:00 | 19th St              | Winner 17    | Winner 18   |
| 21          | 12:00 | 19th St              | Loser 19     | Winner 20   |
| 22          | 2:00  | 19th St              | Winner 21    | Winner 19   |
| 23          | 4:00  | 19th St              | If Necessary |             |