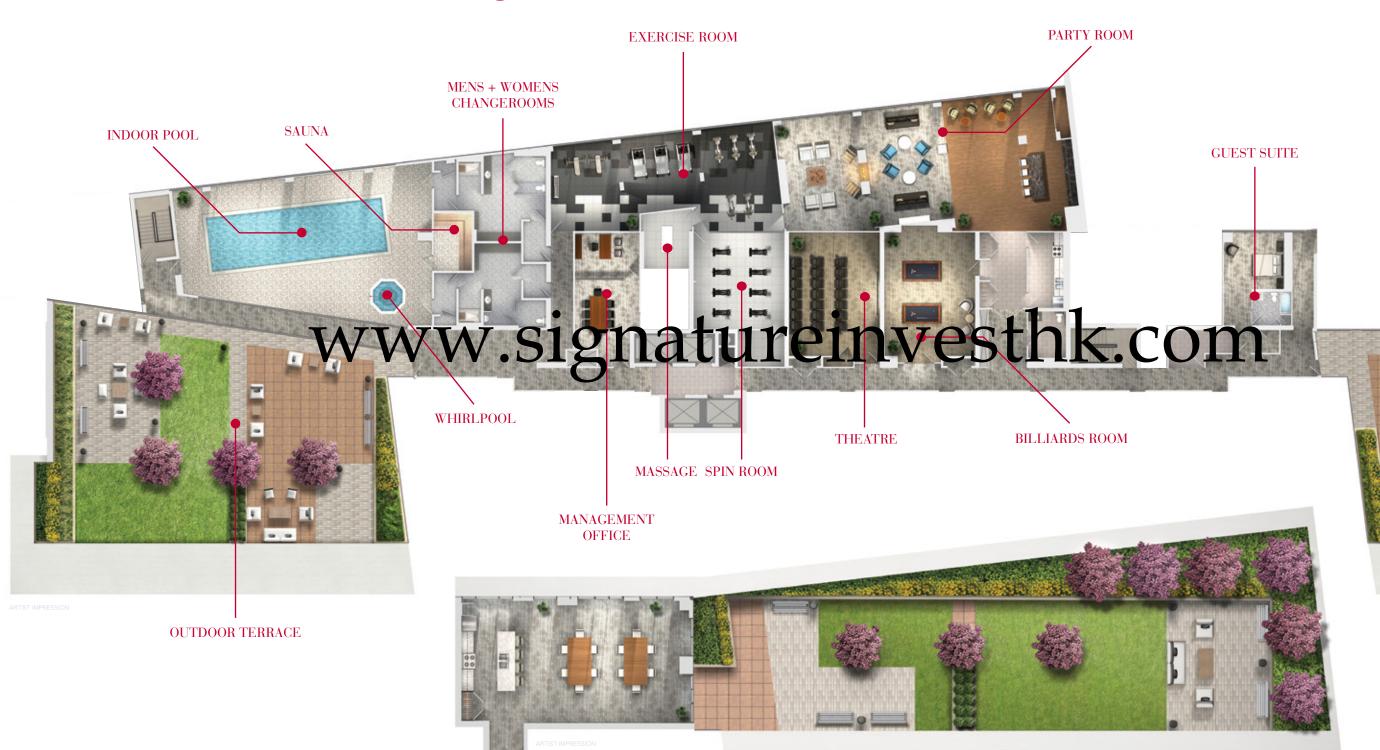

## RELAX & ENJOY

The state-of-the-art amenities complex at pearl place is second to none. Crafted to the standards of a high-end spa, fitness centre and social club built into one, our comprehensive selection of amenities will keep you fit and entertained for years to come. Swim laps in the indoor pool. Stay in shape in the spectacular fitness centre. Entertain friends in the party room, or lounge on the outdoor terrace. All of these world class amenities are yours to enjoy when you call Pearl Place home.

OUTDOOR TERRACE