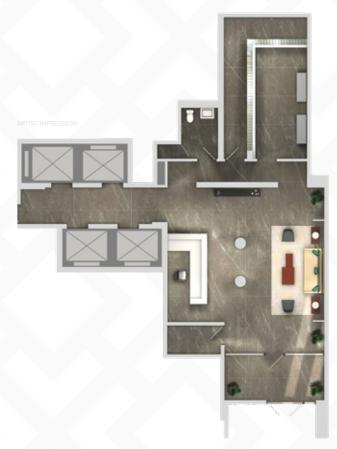

### SOPHISTICATED SUITE DESIGNS

The suites at Pearl Place are a vision of highly functional prestige living. Open concept floor plans create spaces of vibrancy and splendour — the ultimate stage for your new luxurious urban lifestyle. Chef-inspired kitchens blend seamlessly with chic living and dining areas, creating the perfect forum for your next dinner party. Elegant master suites feature lavish ensuite bathrooms that let you cleanse and unwind after a long day. In fact, every square inch of the suites at Pearl Place have been designed for your maximum comfort and pleasure. Enjoy.