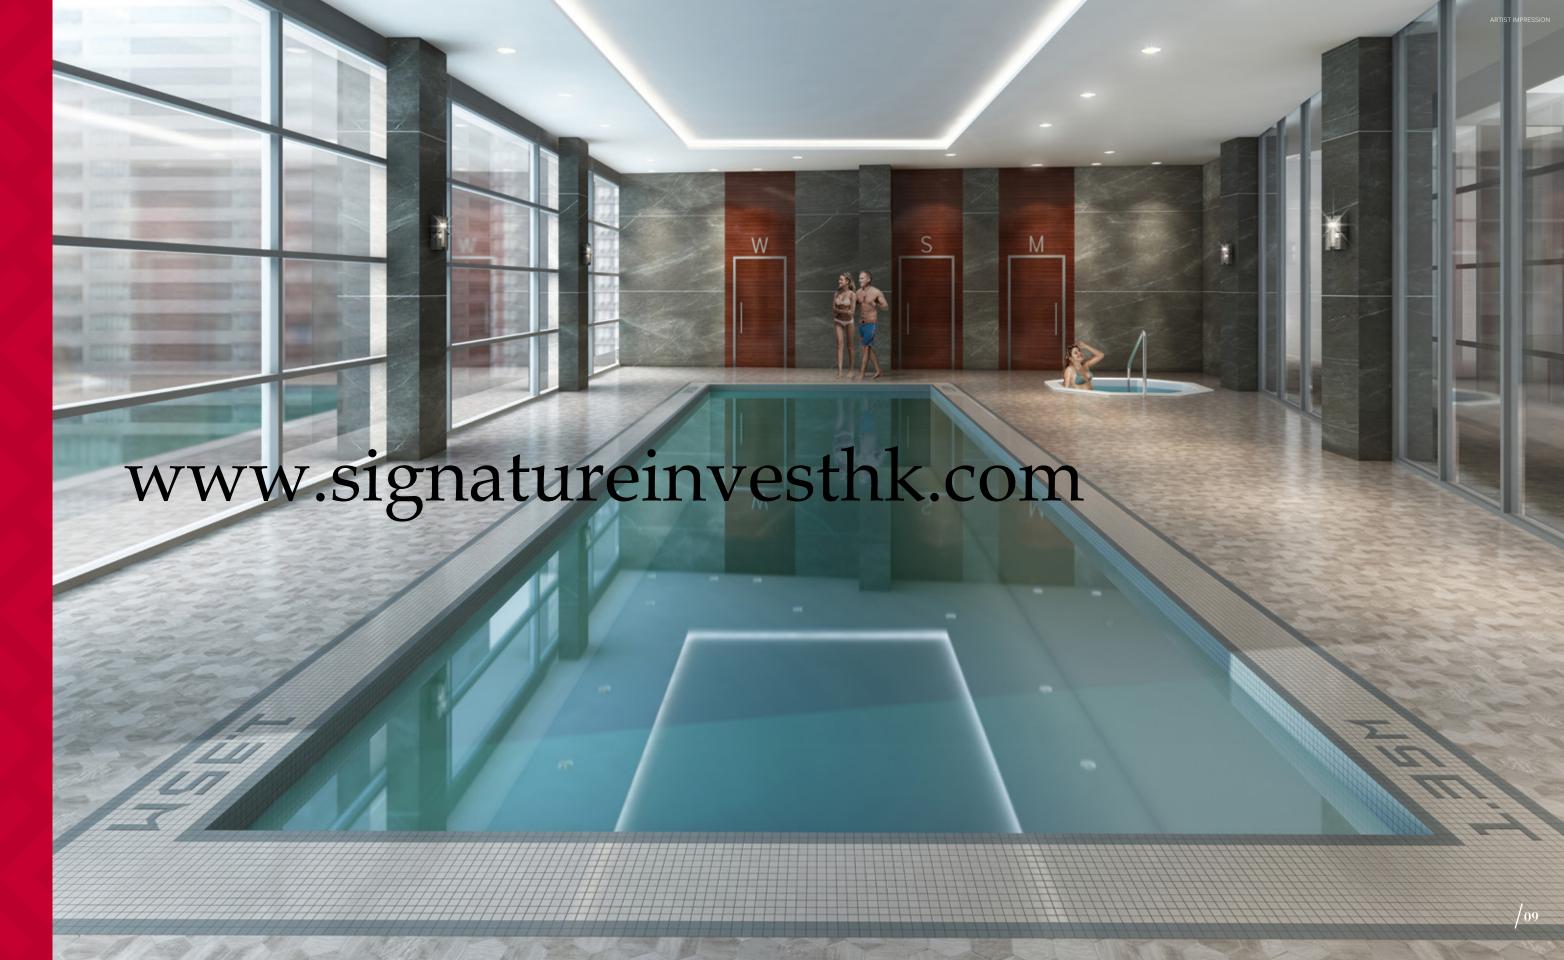

## REFRESH & RENEW

Discover an intimate retreat of pure tranquillity with the private residents pool area at Pearl Place. Large windows let in ample sunlight and provide views of the surrounding city skyline, creating a truly unique swimming experience. After you've enjoyed a few laps, you can soothe your tired muscles in the hot tub or sauna. The pool area also features complete men's and women's change room facilities.