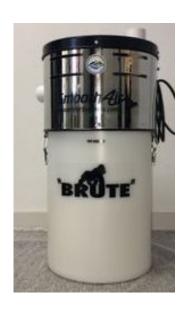

## Smooth Air BRUTE Built-In

- \* 3-stage bypass motor
- \* 7.2" fans
- \* 160" water lift/air watt motor
- \* 10 year motor warranty
- \* 10 year electrical panel warranty (residential use)

\$ 975.00

Recommended for 4,000 to 10,000 sq ft homes.