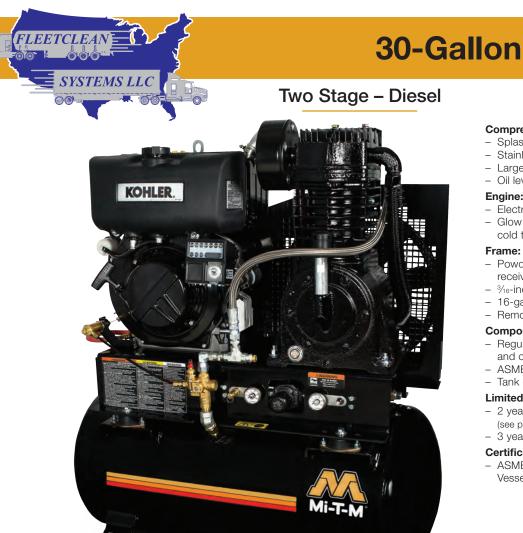

## **Compressor Pump:**

- Splash lubricated
- Stainless-steel braided discharge hose
- Large canister intake filter
- Oil level sight indicator

# Engine:

- Electric start battery, box and cables not included
- Glow plug equipped engine for easy starting in cold temperatures

### Frame:

- Powder coated ASME coded 30-gallon receiver tank
- <sup>3</sup>/<sub>16</sub>-inch base plate to reduce vibration
- 16-gauge powder coated two-piece belt guard
- Removable base plate offers flexible installation

### **Components:**

- Regulator and two gauges for tank
  - and outlet pressure
- ASME safety valves
- Tank drain valve

#### **Certification:**

- ASME Boiler and Pressure Vessel Code - UM

ABS-9KD-30H

This diesel-powered machine supplies consistent air flow required for commercial and industrial applications. It is designed for optimum performance and productivity and features a large-capacity ASME coded tank.