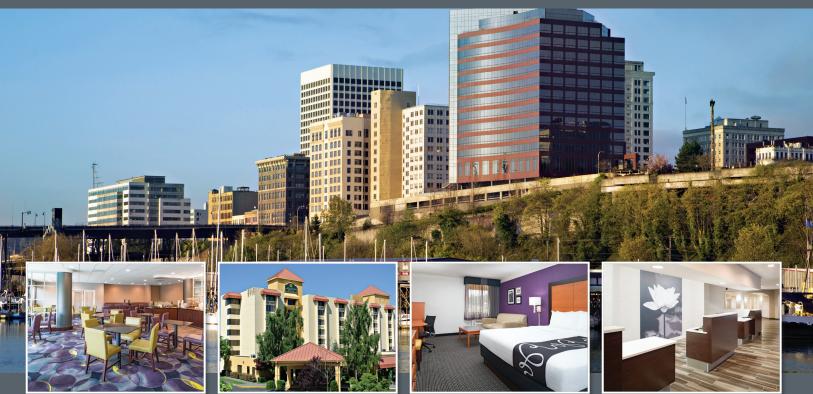

# La Quinta Inn & Suites<sup>™</sup> Tacoma Seattle

#### **Area Information**:

- Joint Base Lewis McCord: 10 miles
- Tacoma Dome: 0.5 mile
- Museums (Glass Museum, Lemay Car Museum): 1.0 mile
- Dowtown Tacoma: 0.5 mile

### 1425 East 27th St., Tacoma, WA 98421 253-383-0146 | laquintatacoma.com

The La Quinta Tacoma Seattle features 7,000 square feet of flexible meeting space that can easily accommodate groups from 2 to 450. Our professional meeting services staff is dedicated to ensuring that your next conference, meeting or social event is a huge success.