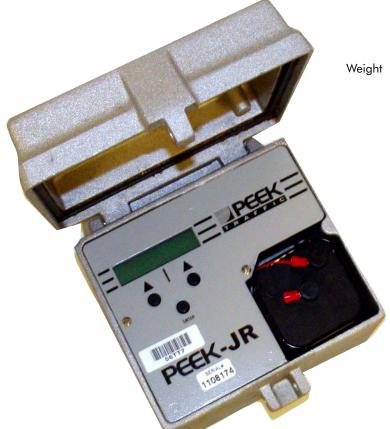

## Data Collection

The next generation of the world's most popular device, the ADR JR/RT traffic counter from Peek Traffic is a portable, self contained, battery operated vehicle counter consisting of a solid state air switch with a 16 x 2 character display and is powered by one six volt battery. The ADR-JR/RT is self contained in a weatherproof housing with a tamperproof latch and hinges.

Units come completely assembled and ready for immediate use, requiring only the connection of a road-tube to the air switch. The ADR-JR/RT is designed and proven for vehicle volume counts for city streets, driveways, shopping malls, national parks, secondary highways and drive-in or parking complexes – anywhere a basic low cost traffic survey is needed. Installation and operation are intuitive due to a straight forward menu design and a single road tube air switch.

The lightweight portable road tube-based ADR-JR/RT allows for counts of axles or cars [divide-by 2 (/2)]. During set-up, the fast/slow debounce function is set for the speed of traffic being recorded, ensuring the most accurate counts. The ADR-JR/RT offers a digital back-lit LCD display facilitating access to count statistics or set up information in dim lighting conditions.

ADR-JR/RT Portable Counter