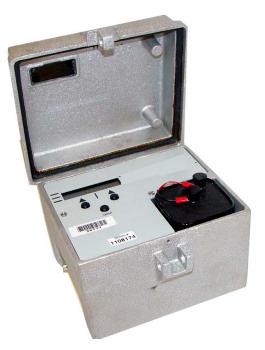

## Data Collection

The next generation of the world's most popular device, the ADR JR/RT traffic counter from Peek Traffic is a portable, self contained, battery operated vehicle counter consisting of a solid state air switch with a 16 x 2 character display and is powered by one six volt battery. The ADR-JR/RT is self contained in a weatherproof housing with a tamperproof latch and hinges.

Units come completely assembled and ready for immediate use, requiring only the connection of a road-tube to the air switch. The ADR-JR/RT is designed and proven for vehicle volume counts for city streets, driveways, shopping malls, national parks, secondary highways and drive-in or parking complexes – anywhere a basic low cost traffic survey is needed. Installation and operation are intuitive due to a straight forward menu design and a single road tube air switch.

The lightweight portable road tube-based ADR-JR/RT allows for counts of axles or cars [divide-by 2 (/2)]. During set-up, the fast/slow debounce function is set for the speed of traffic being recorded, ensuring the most accurate counts. The ADR-JR/RT offers a digital back-lit LCD display facilitating access to count statistics or set up information in dim lighting conditions.

ADR-JR/RT Portable Counter