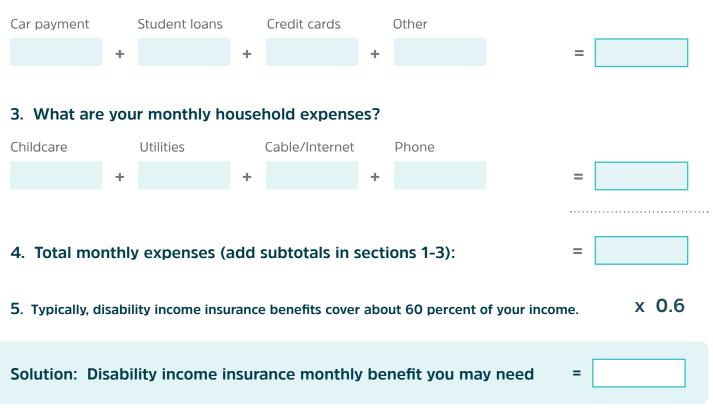

## 2. What other ongoing expenses do you have?

Assurity is a marketing name for the mutual holding company Assurity Group, Inc. and its subsidiaries. Those subsidiaries include but are not limited to: Assurity Life Insurance Company and Assurity Life Insurance Company of New York. Insurance products and services are offered by Assurity Life Insurance Company in all states except New York. In New York, insurance products and services are offered by Assurity Life Insurance Company of New York. In New York, insurance products and services are offered by Assurity Life Insurance Company in all states except New York. In New York, insurance products and services are offered by Assurity Life Insurance Company of New York. Product availability, features and rates may vary by state.