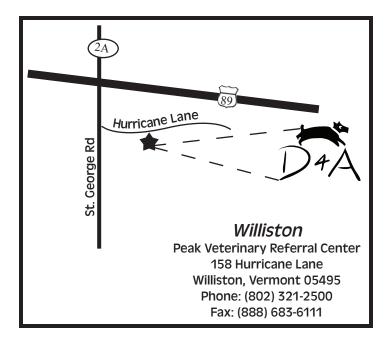

| Mo | MNO | Fo | FS <b>o</b> |           | Age:            | we              | eks/mont        | hs/years       |
| Reason For Referral:                  |    |     |    |             |           |                 |                 |                 |                |

•Please fax referral form, records directly related to medical condition, and any original lab results •Send this copy of the referral form along with your client

•Please call our office if there is any immediate information that you need to relay about this case

Our Mission is to serve the clients and referring veterinarians by improving the quality of pets' lives through specialized knowledge and care in the field of dermatology. Thank you for the opportunity to participate in the treatment of this patient.