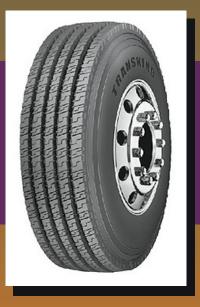

## ATP TG839

- The all-position radial optimized for steer axles in regional and highway service.
- Helps to resist wear in high scrub applications.
- Offer exceptional traction throughout the usable tire life.
- Helps to protect the working plies from bruises and penetration, and helps lower down time.
- Buttress shoulder.
- Full-depth stripes.
- Full-width protector ply.

| SIZE            | RIM | PLY<br>RATING | SPEED  | TIRE DIMENSION<br>(mm) |                     | LOAD INDEX |      | INFLATION<br>PRESSURE | LOAD CAPACITY<br>SINGLE/DUAL | TREAD<br>DEPTH |
|-----------------|-----|---------------|--------|------------------------|---------------------|------------|------|-----------------------|------------------------------|----------------|
|                 |     |               | SYMBOL | SECTION<br>WIDTH       | OVERALL<br>DIAMETER | SINGLE     | DUAL | КРА                   | KG                           | mm             |
| 315/<br>80R22.5 | 9.0 | 20            | М      | 312                    | 1076                | 156        | 150  | 850                   | 4000 / 3350                  | 14.5           |
| 12R22.5         | 9.0 | 18            | М      | 300                    | 1084                | 152        | 148  | 850                   | 3550 / 3150                  | 14.5           |