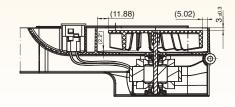

# **VENTILATION UNIT FOR OVEN**

# **UP TO 900 MM SIZE**

### PATENTE

# **FEATURES**

Suitable to cool down ovens' frontal door and electronic control

Suitable to exhaust cooking vapours

Class of insulation: F; H version also available

Motor Ø 58 + housing in fiber glass reinforced + 7-blades fan

Mounting system: screws Life test: 5.000h/120 °C Blower output: 90 m³ Height: 50-60 mm

Version for oven up to 600 mm available