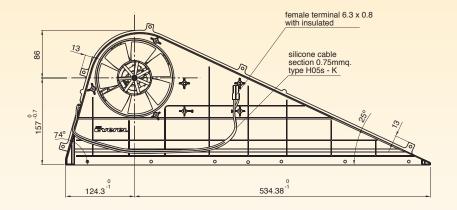

# **VENTILATION UNIT FOR OVEN**

# **UP TO 900 MM SIZE**

# **FEATURES**

Suitable to cool down ovens' frontal door and electronic control

Suitable to exhaust cooking vapours

Class of insulation: F; H version also available

Motor Ø 58 + housing in fiber glass reinforced + 7-blades fan

Mounting system: screws Life test: 5.000h/120 °C Blower output: 90 m³ Height: 50-60 mm

Version for oven up to 600 mm available