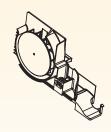

# AXIAL/ TANGENTIAL BLOWER

## **FEATURES**

Class of insulation: F/H

 $\label{eq:motor of policy} \mbox{Motor } \mbox{$\varnothing$} \mbox{ 58 + housing in fiber glass} \\ \mbox{reinforced thermoplastic material} \\ \mbox{}$ 

+ 7 blades-fan

Mounting system: self screwing

Endurance test 3000 h /120 °C

### PATENTED

Designed for the built-in oven cooling, noiseless, it is the best compromise between costs and benefits. The axial design provide long-term stability and balance to the blower.