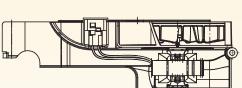

# **VENTILATION UNIT FOR OVEN**

# **UP TO 900 MM SIZE**

### PATENTE

# **FEATURES**

Suitable to cool down ovens' frontal door and electronic control

Suitable to exhaust cooking vapours

Class of insulation: F; H version also available

Motor Ø 58 + housing in fiber glass reinforced + 7-blades fan

Mounting system: screws Life test: 5.000h/120 °C Blower output: 90 m³ Height: 50-60 mm

Version for oven up to 600 mm available