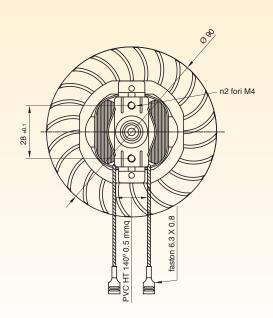

# **DRAWING**

## **FEATURES**

Class of insulation: F/H

 $\label{eq:motor of policy} \mbox{Motor } \mbox{$\varnothing$} \mbox{ 58 + housing in fiber glass} \\ \mbox{reinforced thermoplastic material} \\ \mbox{}$ 

+ 7 blades-fan

Mounting system: self screwing

Endurance test 3000 h /120 °C