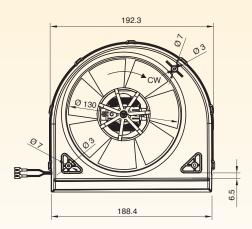

# AXIAL/ TANGENTIAL BLOWER

## **FEATURES**

Class of insulation: F/H

 $\label{eq:motor of policy} \mbox{Motor } \mbox{$\varnothing$} \mbox{ 58 + housing in fiber glass} \\ \mbox{reinforced thermoplastic material} \\ \mbox{}$ 

+ 7 blades-fan

Mounting system: self screwing

Endurance test 3000 h /120 °C

### PATENTED

Designed for the built-in oven cooling, noiseless, it is the best compromise between costs and benefits. The axial design provide long-term stability and balance to the blower.