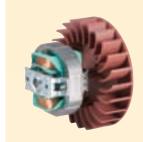

# **AXIAL BLOWER**

## FEATURES 5

Class of insulation: F

Motor  $\emptyset$  58 with quick connection 6.3 mm + 4 blades-fan

Mounting system: fastening system

without tools

Endurance test 3000 h /120 °C