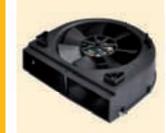

### PATENTED

Designed for the built-in oven cooling, noiseless, it is the best compromise between costs and benefits. The axial design provide long-term stability and balance to the blower.

## **FEATURES**

Class of insulation: F/H

 $\label{eq:motor of policy} \mbox{Motor } \mbox{$\varnothing$} \mbox{ 58 + housing in fiber glass} \\ \mbox{reinforced thermoplastic material} \\ \mbox{}$ 

+ 7 blades-fan

Mounting system: self screwing

Endurance test 3000 h /120 °C