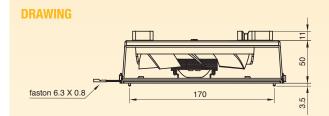

# **DRAWING**

Mounting system: screws Life test: 5.000h/120 °C Blower output: 90 m³ Height: 50-60 mm

Version for oven up to 600 mm available