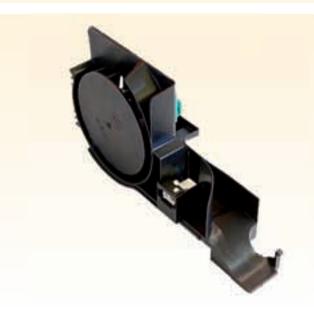

# CENTRIFUGAL BLOWERS

## COMMON FEATURES

Voltages from 100 to 240 VAC - 50/60 Hz Blower output up to 70 m3/h (up to 41 CFM)

Ideal for oil radiators and electric convectors

Ventilator blowers consisting of a motor with centrifugal fan inserted in an archimede an screwwhich. Besides guaranteeing stable pressure and volume of the conveyed air in output, it also provides the highest possible pressure. Efficient and silent, it is suitable for turbo convectors, ventilation in general and for the cooling of electronic appliances and office machines applications.