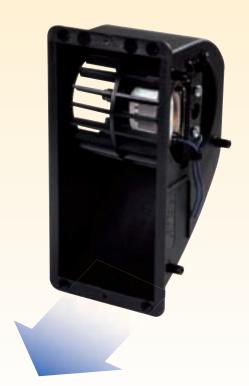

# CENTRIFUGAL BLOWERS

## COMMON FEATURES

Voltages from 100 to 240 VAC - 50/60 Hz Blower output up to 70 m3/h (up to 41 CFM)

Ideal for oil radiators and electric convectors

Ventilator blowers consisting of a motor with centrifugal fan inserted in an archimede an screwwhich. Besides guaranteeing stable pressure and volume of the conveyed air in output, it also provides the highest possible pressure. Efficient and silent, it is suitable for turbo convectors, ventilation in general and for the cooling of electronic appliances and office machines applications.