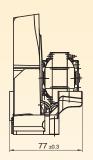

# AXIAL/ TANGENTIAL BLOWER

## **FEATURES**

Class of insulation: F/H

 $\label{eq:motor of policy} \mbox{Motor } \mbox{$\varnothing$} \mbox{ 58 + housing in fiber glass} \\ \mbox{reinforced thermoplastic material} \\ \mbox{}$ 

+ 7 blades-fan

Mounting system: self screwing

Endurance test 3000 h /120 °C

### PATENTED

Designed for the built-in oven cooling, noiseless, it is the best compromise between costs and benefits. The axial design provide long-term stability and balance to the blower.