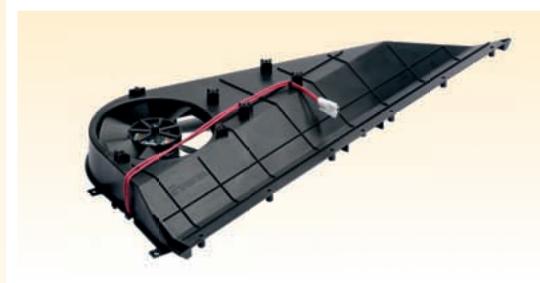

# **VENTILATION UNIT FOR OVEN**

# **UP TO 900 MM SIZE**

# **FEATURES**

Suitable to cool down ovens' frontal door and electronic control

Suitable to exhaust cooking vapours

Class of insulation: F; H version also available

Motor Ø 58 + housing in fiber glass reinforced + 7-blades fan

Mounting system: screws Life test: 5.000h/120 °C Blower output: 90 m³ Height: 50-60 mm

Version for oven up to 600 mm available