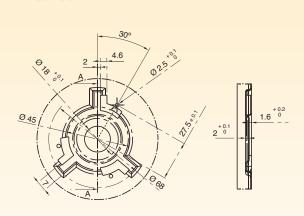

# **CUT OUT**

# **AXIAL BLOWER**

## FEATURES 5

Class of insulation: F

Motor  $\emptyset$  58 with quick connection 6.3 mm + 4 blades-fan

Mounting system: fastening system

without tools

Endurance test 3000 h /120 °C