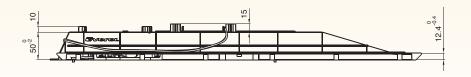

mbient temperature till 120 °C

Applications: oven ventilation

Class H version available

Blower output: between 70 m³/h and 100 m³/h (between 41 CFM and 59 CFM)











# CENTRIFUGAL BLOWER

TO EXHAUST COOKING VAPOURS

## **FEATURES**

Class of insulation: F

Motor Ø 58 + 24 blades-fan

Mounting system: M4 Screws

Endurance test 3000 h /120 °C











# **VENTILATION UNIT FOR OVEN**

# **UP TO 900 MM SIZE**

### PATENTE



# **FEATURES**

Suitable to cool down ovens' frontal door and electronic control

Suitable to exhaust cooking vapours

Class of insulation: F; H version also available

Motor Ø 58 + housing in fiber glass reinforced + 7-blades fan

Mounting system: screws Life test: 5.000h/120 °C Blower output: 90 m³ Height: 50-60 mm

Version for oven up to 600 mm available











# DISHWASHER COOLING VENTILATION UNIT

# **FEATURES**

Suitable to cool down the outside of dishwasher's vat

It reduces drying time

Class of insulation: F; available also H version Motor Ø 58 + 12-blades fan and plastic cage

Mounting system: screws Life test: 5.000h/120 °C Blower output: 45 m³ Height: 50-60 mm

PA 66 FG plastic housing