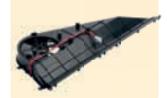

# **VENTILATION UNIT FOR OVEN**

# **UP TO 900 MM SIZE**

# **FEATURES**

Suitable to cool down ovens' frontal door and electronic control

Suitable to exhaust cooking vapours

Class of insulation: F; H version also available

Motor Ø 58 + housing in fiber glass reinforced + 7-blades fan

Mounting system: screws Life test: 5.000h/120 °C Blower output: 90 m³ Height: 50-60 mm

Version for oven up to 600 mm available