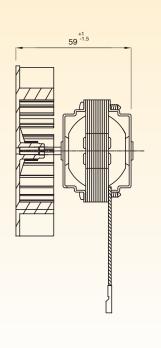

# **AXIAL BLOWER**

## FEATURES 5

Class of insulation: F

Motor  $\emptyset$  58 with quick connection 6.3 mm + 4 blades-fan

Mounting system: fastening system

without tools

Endurance test 3000 h /120 °C