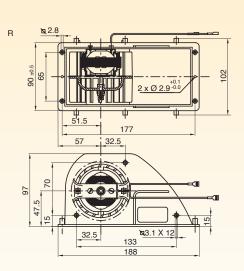

# **GMC**

### **FEATURES**

Housing of PA-FG with lateral screw fixing
PA centrifugal fan

Motor diameter 58 / T12

# **DRAWING**