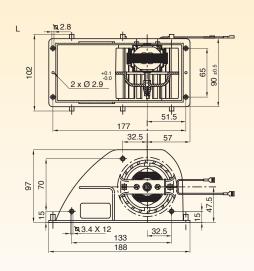

# **GMR**

## FEATURE

PA centrifugal fan

Housing of PA-FG with lateral screw fixing

Fan diameter: 84 mm

# **DRAWING**