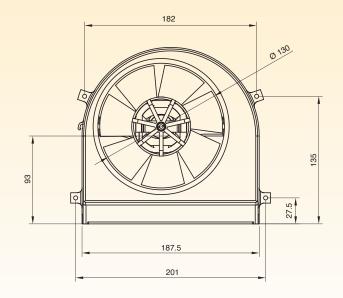

# CENTRIFUGAL BLOWERS

## COMMON FEATURES

Voltages from 100 to 240 VAC - 50/60 Hz Blower output up to 70 m3/h (up to 41 CFM)

Ideal for oil radiators and electric convectors

Ventilator blowers consisting of a motor with centrifugal fan inserted in an archimede an screwwhich. Besides guaranteeing stable pressure and volume of the conveyed air in output, it also provides the highest possible pressure. Efficient and silent, it is suitable for turbo convectors, ventilation in general and for the cooling of electronic appliances and office machines applications.