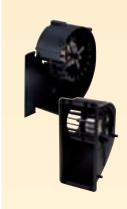

# CENTRIFUGAL BLOWERS

## COMMON FEATURES

Voltages from 100 to 240 VAC - 50/60 Hz Blower output up to 70 m3/h (up to 41 CFM)

Ideal for oil radiators and electric convectors

Ventilator blowers consisting of a motor with centrifugal fan inserted in an archimede an screwwhich. Besides guaranteeing stable pressure and volume of the conveyed air in output, it also provides the highest possible pressure. Efficient and silent, it is suitable for turbo convectors, ventilation in general and for the cooling of electronic appliances and office machines applications.