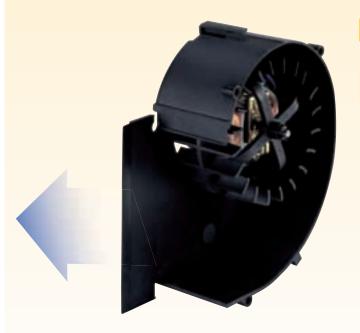

# CENTRIFUGAL BLOWERS

## COMMON FEATURES

Voltages from 100 to 240 VAC - 50/60 Hz Blower output up to 70 m3/h (up to 41 CFM)

Ideal for oil radiators and electric convectors

Ventilator blowers consisting of a motor with centrifugal fan inserted in an archimede an screwwhich. Besides guaranteeing stable pressure and volume of the conveyed air in output, it also provides the highest possible pressure. Efficient and silent, it is suitable for turbo convectors, ventilation in general and for the cooling of electronic appliances and office machines applications.

# **OPTIONS**

Version with left or right aspiration available

Thermal protection on request