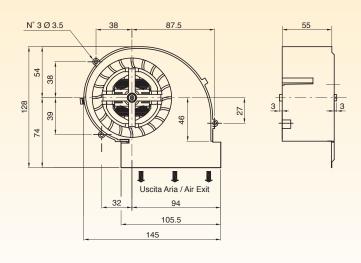

# **GMR**

## FEATURE

PA centrifugal fan

Housing of PA-FG with lateral screw fixing

Fan diameter: 84 mm

# **GMC**

### **FEATURES**

Housing of PA-FG with lateral screw fixing
PA centrifugal fan

Motor diameter 58 / T12