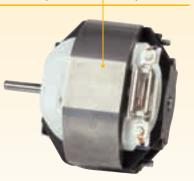

# CENTRIFUGAL BLOWERS

## COMMON FEATURES

Voltages from 100 to 240 VAC - 50/60 Hz Blower output up to 70 m3/h (up to 41 CFM)

Ideal for oil radiators and electric convectors

Ventilator blowers consisting of a motor with centrifugal fan inserted in an archimede an screwwhich. Besides guaranteeing stable pressure and volume of the conveyed air in output, it also provides the highest possible pressure. Efficient and silent, it is suitable for turbo convectors, ventilation in general and for the cooling of electronic appliances and office machines applications.