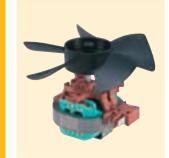

# VENTILATION BLOWER

# WITH SNAP-IN MOUNTING

# **FEATURES**

Easy mounting without tools

Forcing or suction fan available

Motor Ø 58

Special plastic flange with easy fastening system

Ventilation blower consisting of motor with fan, with an easy fastening system. Efficient and silent, it is suitable to be used in every ventilation and cooling solutions.