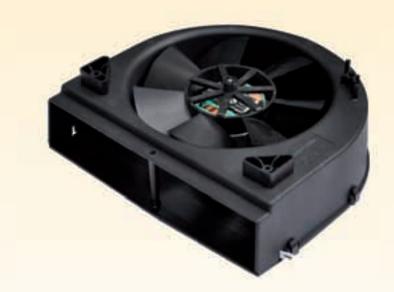

# **VENTILATION UNIT FOR OVEN**

# **FEATURES**

Suitable to cool down ovens' frontal door and electronic control

Suitable to exhaust cooking vapours

Class of insulation: F; H version also available

Motor Ø 58 + housing in fiber glass reinforced + 7-blades fan

Mounting system: screws Life test: 5.000h/120 °C Blower output: 90 m³ Height: 50-60 mm

Version for oven up to 600 mm available