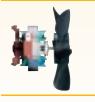

# VENTILATION BLOWER

# WITH SNAP-IN MOUNTING

# **FEATURES**

Easy mounting without tools

Forcing or suction fan available

Motor Ø 58

Special plastic flange with easy fastening system

Ventilation blower consisting of motor with fan, with an easy fastening system. Efficient and silent, it is suitable to be used in every ventilation and cooling solutions.