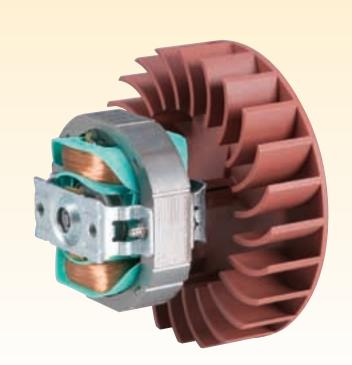

# **AXIAL BLOWER**

## FEATURES 5

Class of insulation: F

Motor  $\emptyset$  58 with quick connection 6.3 mm + 4 blades-fan

Mounting system: fastening system

without tools

Endurance test 3000 h /120 °C