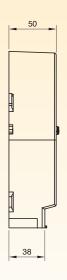

# **CUT OUT**

## FEATURES 5

Class of insulation: F

Motor  $\emptyset$  58 with quick connection 6.3 mm + 4 blades-fan

Mounting system: fastening system

without tools

Endurance test 3000 h /120 °C