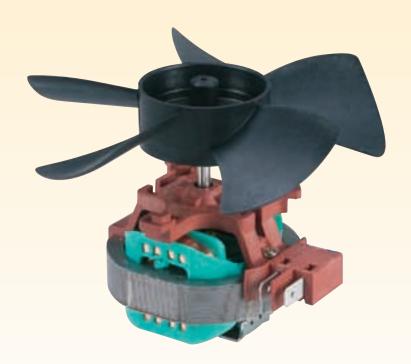

# VENTILATION BLOWER

# WITH SNAP-IN MOUNTING

# **FEATURES**

Easy mounting without tools

Forcing or suction fan available

Motor Ø 58

Special plastic flange with easy fastening system

Ventilation blower consisting of motor with fan, with an easy fastening system. Efficient and silent, it is suitable to be used in every ventilation and cooling solutions.