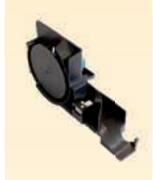

# CENTRIFUGAL BLOWERS

## COMMON FEATURES

Voltages from 100 to 240 VAC - 50/60 Hz Blower output up to 70 m3/h (up to 41 CFM)

Ideal for oil radiators and electric convectors

Ventilator blowers consisting of a motor with centrifugal fan inserted in an archimede an screwwhich. Besides guaranteeing stable pressure and volume of the conveyed air in output, it also provides the highest possible pressure. Efficient and silent, it is suitable for turbo convectors, ventilation in general and for the cooling of electronic appliances and office machines applications.