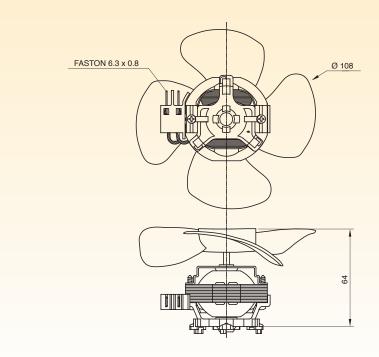

# **AXIAL BLOWER**

## FEATURES 5

Class of insulation: F

Motor  $\emptyset$  58 with quick connection 6.3 mm + 4 blades-fan

Mounting system: fastening system

without tools

Endurance test 3000 h /120 °C