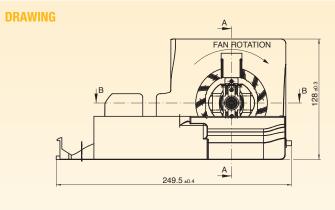

# **VENTILATION UNIT FOR OVEN**

# **UP TO 900 MM SIZE**

### PATENTE



# **FEATURES**

Suitable to cool down ovens' frontal door and electronic control

Suitable to exhaust cooking vapours

Class of insulation: F; H version also available

Motor Ø 58 + housing in fiber glass reinforced + 7-blades fan

Mounting system: screws Life test: 5.000h/120 °C Blower output: 90 m³ Height: 50-60 mm

Version for oven up to 600 mm available











# DISHWASHER COOLING VENTILATION UNIT

# **FEATURES**

Suitable to cool down the outside of dishwasher's vat

It reduces drying time

Class of insulation: F; available also H version Motor Ø 58 + 12-blades fan and plastic cage

Mounting system: screws Life test: 5.000h/120 °C Blower output: 45 m³ Height: 50-60 mm

PA 66 FG plastic housing