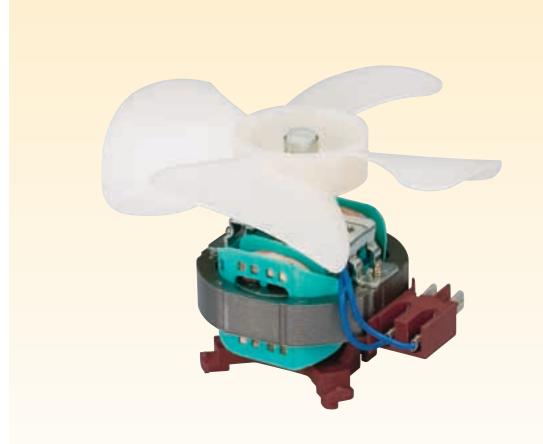

# **AXIAL BLOWER**

## FEATURES 5

Class of insulation: F

Motor  $\emptyset$  58 with quick connection 6.3 mm + 4 blades-fan

Mounting system: fastening system

without tools

Endurance test 3000 h /120 °C