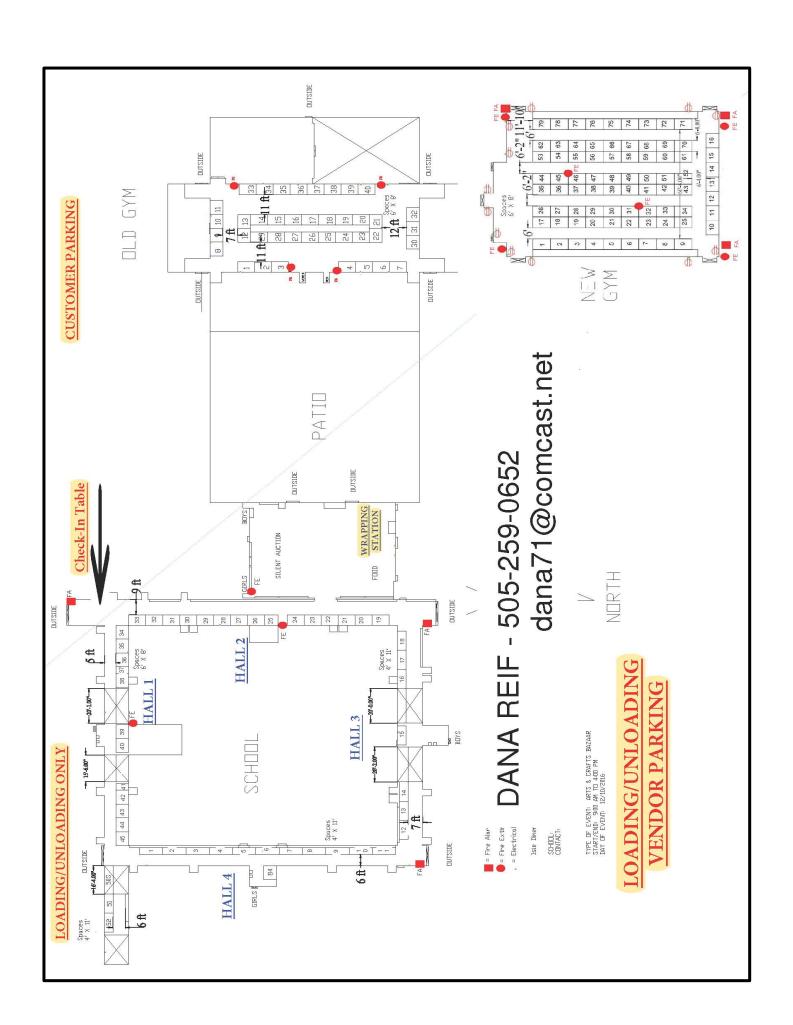

## Eisenhower Middle School's 5 Star Show Application December 14<sup>th</sup>, 2019

| <u>Crafter Information</u>                                                                                                   | Booth Location                                                                                                                                                                                                      | Craft Category                                                                                                                                            |
|------------------------------------------------------------------------------------------------------------------------------|---------------------------------------------------------------------------------------------------------------------------------------------------------------------------------------------------------------------|-----------------------------------------------------------------------------------------------------------------------------------------------------------|
| Vendor Contact Person (First & Last Name):                                                                                   | Location Preference (check one) Requests are not guaranteed, we will do our best                                                                                                                                    | Circle one: *Wood                                                                                                                                         |
| Company Name: (Only 1 Direct Sales Company allowed per show. Admission based on 1st come 1st serve basis)  Number of Spaces: | Hall #1 Hall #2 Hall #3 Hall #4  Old Gym New Gym Electricity                                                                                                                                                        | *Glass *Fabrics (sewing) *Knitting/Crochet *Quilting *Candles *Painting *Photography *Cards *Flowers - *Clothing *Jewelry *Soaps *Pottery/Ceramics *Metal |
| Address: Phone:                                                                                                              | Booths in Halls 1 & 2 are 8X6, 3 & 4 are 4X11.  All booths in both gyms are 8X6.  Electricity is available, but limited, please indicate above the need for electricity & plan to bring a "GROUNDED" cord with you. |                                                                                                                                                           |
| Email: (Please Print Clearly)                                                                                                | Website (if applicable):                                                                                                                                                                                            | - *Other                                                                                                                                                  |
| Have you been a vendor at EMS Craft Show before? Y or N                                                                      | Booth prices are \$65.00 each                                                                                                                                                                                       | -                                                                                                                                                         |