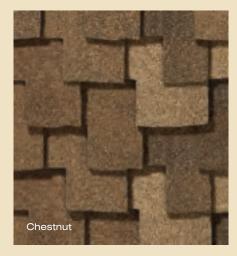

# PRESIDENTIAL SHAKE<sup>™</sup> color palette

## From light, inviting earth tones to darker, bolder hues

Shown in Aged Bark

Color your home...virtually. Log on to www.certainteed.com/colorview