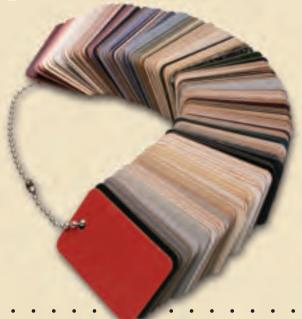

# PRESIDENTIAL SHAKE<sup>™</sup> color palette

# not sure which color to pick?

### CHECK OUT CERTAINTEED'S COLORVIEW.™

ColorView<sup>™</sup> is CertainTeed's interactive tool to help you visualize product style and color options. Using it is easy. Just go to www.certainteed.com/colorview.