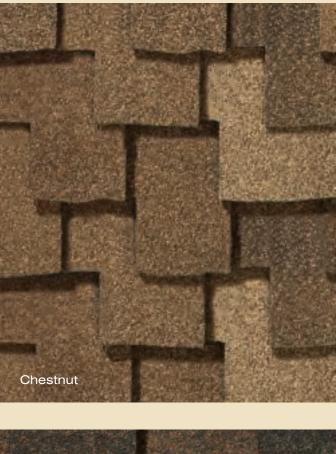

# PRESIDENTIAL SHAKE<sup>™</sup> color palette

# not sure which color to pick?

### CHECK OUT CERTAINTEED'S COLORVIEW.™

ColorView<sup>™</sup> is CertainTeed's interactive tool to help you visualize product style and color options. Using it is easy. Just go to www.certainteed.com/colorview.