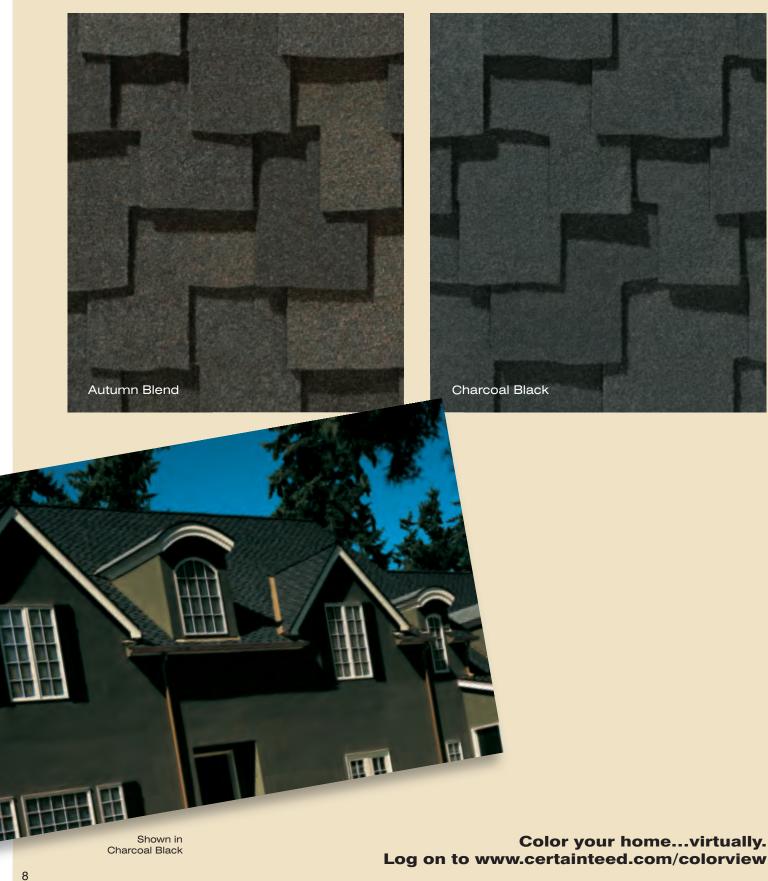

# PRESIDENTIAL SHAKE<sup>™</sup> gallery

## From light, inviting earth tones to darker, bolder hues

Shown in Aged Bark

Color your home...virtually. Log on to www.certainteed.com/colorview