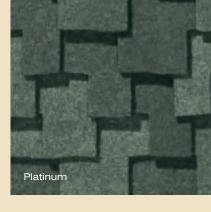

# PRESIDENTIAL SHAKE<sup>™</sup> color palette

## From light, inviting earth tones to darker, bolder hues

Shown in Aged Bark

Color your home...virtually. Log on to www.certainteed.com/colorview