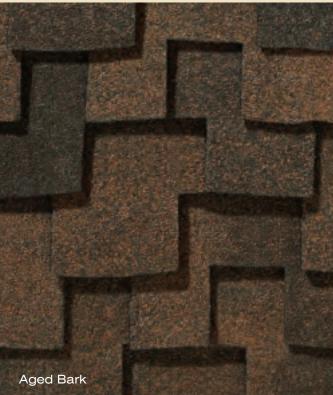

# PRESIDENTIAL SHAKE<sup>™</sup> color palette

## From light, inviting earth tones to darker, bolder hues

Shown in Aged Bark

Color your home...virtually. Log on to www.certainteed.com/colorview