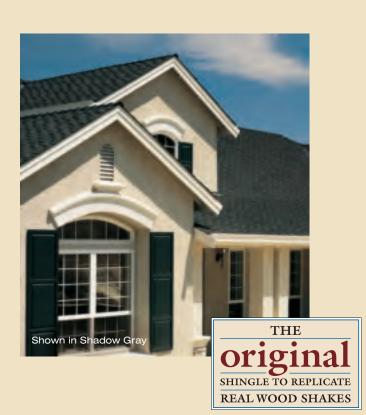

## LEADERSHIP STARTS AT THE TOP.

When you're the innovator, people take notice. And when the first-of-its-kind becomes one of the top choices in the industry, the industry follows.

Presidential Shake is the original luxury shingle created to replicate the look of cedar shakes with the performance of fiber glass construction.

## executive style in a true original

From the shade, texture and rustic sculpted edges of Presidential Shake to the staggered, authentic design, this is one decision that goes straight to the top. No other roofing has the performance, the durability and the stunning replication of real wood shakes like Presidential. That's why we're America's finest man-made shake solution.