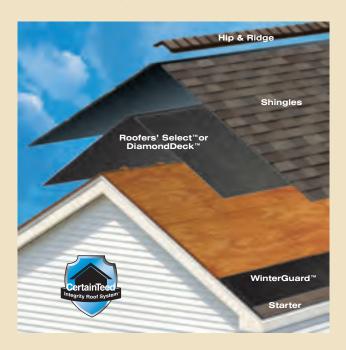

## Integrity Roof System<sup>®</sup>

A systems approach combines high-performance components – underlayments, shingles, accessory products and ventilation – to make the Integrity Roof System a complete roofing solution. When you choose an Integrity Roof System, you gain the advantage of having CertainTeed as your single manufacturing source to stand behind its roof system components.

#### Hip & Ridge Accessories

Accessory shingles are used to finish the hips and ridges of the roof and are designed to complement the appearance of CertainTeed shingles.

#### **CertainTeed Shingles**

High-quality shingles available in a wide variety of styles and colors, covered by the strongest warranty in the business. Flintlastic<sup>®</sup> roll roofing products are also available for flat roof areas.

#### Roofers' Select<sup>™</sup> or DiamondDeck<sup>™</sup>

High-performance underlayment provides a protective water-resistant layer over the roof deck and a secondary barrier against leaks.

#### WinterGuard<sup>™</sup>

Waterproofing shingle underlayment prevents leaks from wind-driven rain and ice dams in vulnerable areas.

#### Starter Shingles

Starter shingles are designed to work specifically with each different type of CertainTeed shingle for maximum performance.