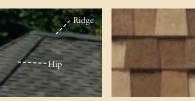

#### Hip & Ridge Accessories

Accessory shingles are used to finish the hips and ridges of the roof and are designed to complement the appearance of CertainTeed shingles.

## Add a little accent to your roof.

CertainTeed offers Mountain Ridge, an accessory product used for capping hips and ridges. It is the perfect finishing touch for your roof, offering blended color and high-profile design. For the best performance, CertainTeed Presidential Starter is required to be used with these shingles.