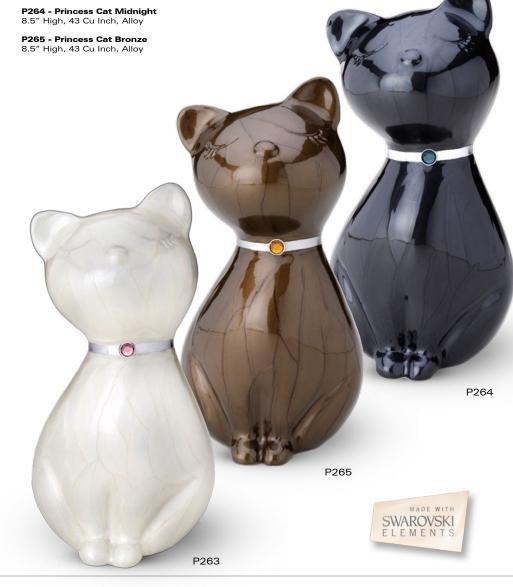

P632M

©® Princess™ Cat

Princess with fur like silk with paws so small with a nose so pink

Give the most special cat, the most special place to rest. Memorialize the princess of your heart with our Princess Cat Urn. Pearlescent finish graced with Swarovski crystals, for the most sophisticated cat.