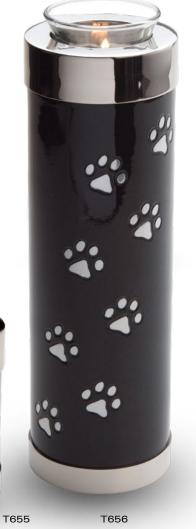

Lites

Light a candle for the pet who has gone on ahead to Rainbow Bridge.

Tealights with hand engraved paw prints in two designs - elongated and small - a perfect remembrance piece to light a candle in honor of the loved one.

Protected with our GlossCoat<sup>™</sup> technology. Handcrafted with Love by LoveUrns®

**T654 - Tealight Pet Bronze** 5″ High, 18 Cu Inch, Solid Brass

T655 - Tealight Pet Midnight 5" High, 18 Cu Inch, Solid Brass

T656 - Tealight Pet Midnight Tall 10.5" High, 58 Cu Inch, Solid Brass

T654

Glass insert included Candle not included

P261

P260

All LoveUrns® come with velvet pouches

19