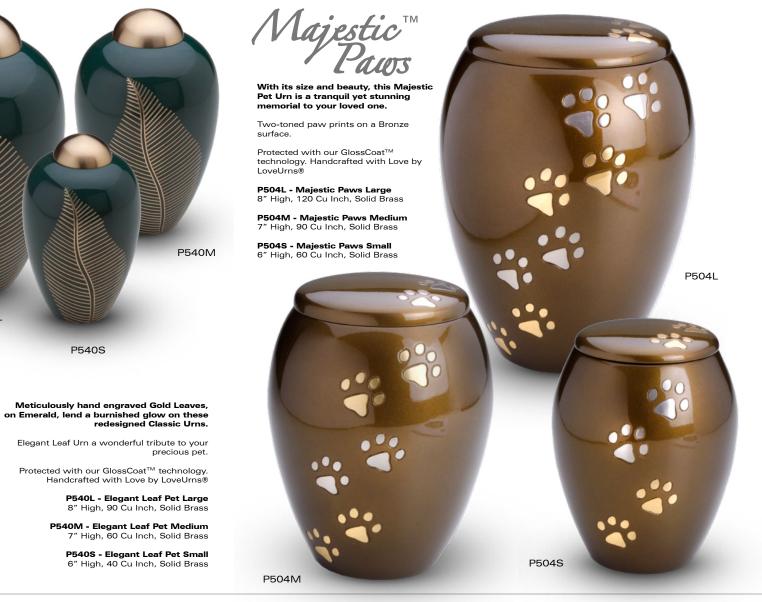

www.LoveUrns.com

P540L

©® Elegant Leaf

Graceful Cat figurine urns are beautifully handcrafted in pearlescent finishes - Bronze, Midnight and White. A perfect way to celebrate the cat you cherished in life.

Protected with our GlossCoat<sup>™</sup> technology. Handcrafted with Love by LoveUrns®

P260 - Cat White 9.5" High, 16.50 Cu Inch, Alloy

**P261 - Cat Midnight** 9.5" High, 16.50 Cu Inch, Alloy

P262

P262 - Cat Bronze 9.5" High, 16.50 Cu Inch, Alloy