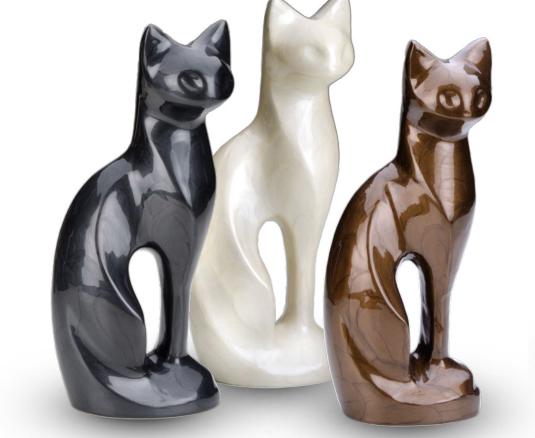

www.LoveUrns.com

P540L

©® Elegant Leaf

Graceful Cat figurine urns are beautifully handcrafted in pearlescent finishes - Bronze, Midnight and White. A perfect way to celebrate the cat you cherished in life.

Protected with our GlossCoat<sup>™</sup> technology. Handcrafted with Love by LoveUrns®

P260 - Cat White 9.5" High, 16.50 Cu Inch, Alloy

**P261 - Cat Midnight** 9.5" High, 16.50 Cu Inch, Alloy

P262

P262 - Cat Bronze 9.5" High, 16.50 Cu Inch, Alloy