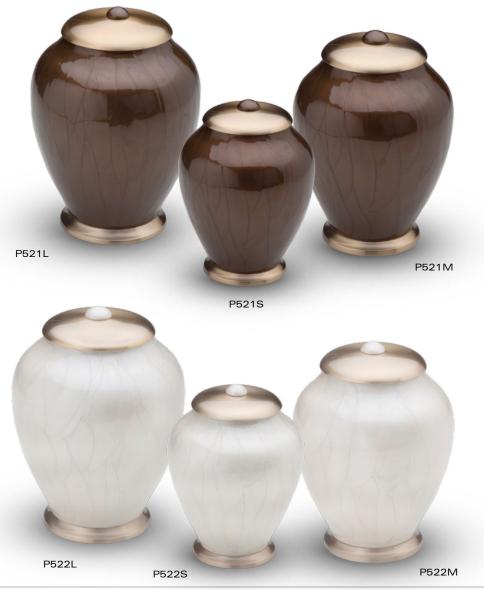

With our Simplicity<sup>™</sup> Pearl Collection, we highlight this beauty with the luster of pearls. Real pearlescent enamel is hand-applied on each urn creating a prismatic effect like the pearly sheen found in an oyster.

Expression of love and honor as unique as the relationship you shared.

Protected with our GlossCoat<sup>™</sup> technology. Handcrafted with Love by LoveUrns®

P521L - Simplicity Bronze Large P522L - Simplicity Pearl Large 8" High, 105 Cu Inch, Solid Brass + Alloy

P521M - Simplicity Bronze Medium P522M - Simplicity Pearl Medium 7" High, 70 Cu Inch, Solid Brass + Alloy

P521S - Simplicity Bronze Small P522S - Simplicity Pearl Small 6" High, 40 Cu Inch, Solid Brass + Alloy