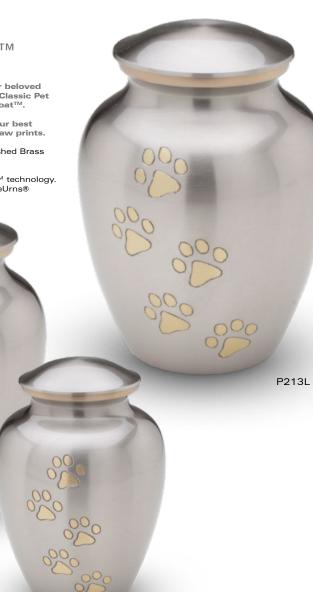

Brushed Pewter Urn with Brushed Brass Accents.

Protected with our GlossCoat<sup>™</sup> technology. Handcrafted with Love by LoveUrns®

Classic Midnight Urn with Brushed Pewter Accents and Paws.

Protected with our GlossCoat<sup>™</sup> technology. Handcrafted with Love by LoveUrns®

P213L - Classic Pewter Pet Large P212L - Classic Midnight Pet Large 8" High, 105 Cu Inch, Solid Brass

P213M - Classic Pewter Pet Medium P212M - Classic Midnight Pet Medium 7" High, 70 Cu Inch, Solid Brass

P213S - Classic Pewter Pet Small P212S - Classic Midnight Pet Small 6" High, 40 Cu Inch, Solid Brass

P212M

P212L

P213M

P213S

P212S

14

All LoveUrns® come with velvet pouches