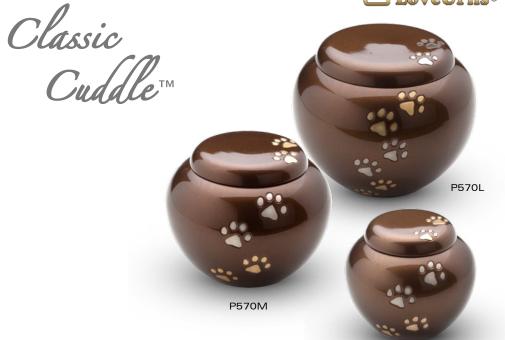

P270S - Classic Cuddle Small 4.5" wide, 30 Cu Inch, Solid Brass

P570L - Bronze Cuddle Large 6" wide, 80 Cu Inch, Solid Brass

P570M - Bronze Cuddle Medium 5" wide, 45 Cu Inch, Solid Brass

P570S - Bronze Cuddle Small 4.5" wide, 30 Cu Inch, Solid Brass

P270S

P570S

www.LoveUrns.com

All LoveUrns® come with velvet pouches

Preserve the memory of your beloved pet for a lifetime with these Classic Pet Urns, protected with GlossCoat<sup>™</sup>.

Truly elegant memorial of your best friend with hand engraved paw prints.