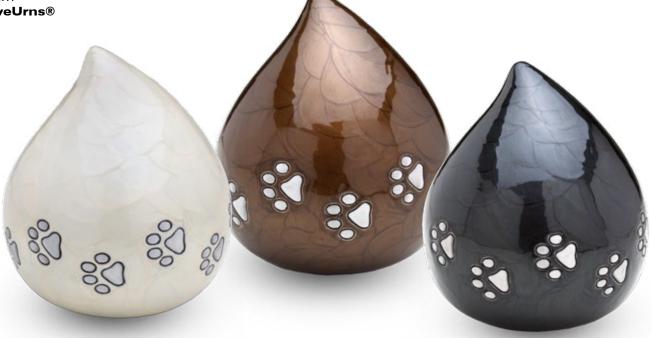

Protected with our GlossCoat<sup>™</sup> technology. Handcrafted with Love by LoveUrns®

D LoveUrns•

The tears have been shed... the love and memories live on - with LoveDrop™.

Hand applied pearlescent enamel on the well rounded shape of a Drop creates a prismatic effect. This urn symbolizes the new generation of tastefully designed Cremation Urns. Silver Paws keep the memories alive.

> Protected with our GlossCoat<sup>™</sup> technology. Handcrafted with Love by LoveUrns®

> > P633 - LoveDrop Pet Midnight 6" High, 60 Cu Inch, Alloy

P634 - LoveDrop Pet Bronze 6" High, 60 Cu Inch, Alloy

P635 - LoveDrop Pet Pearl 6" High, 60 Cu Inch, Alloy

P635

All LoveUrns® come with velvet pouches

P633

000

Nothing like the unconditional love only an Adorable pet can give you. Preserve the memories of your adorable pet with an Adore™ urn.