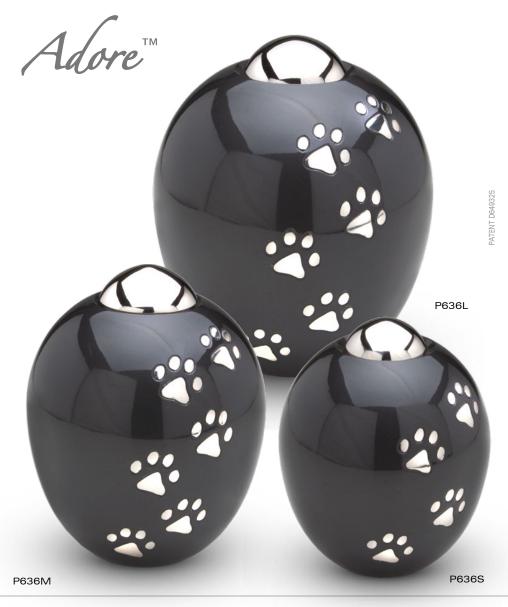

P635 - LoveDrop Pet Pearl 6" High, 60 Cu Inch, Alloy

P635

All LoveUrns® come with velvet pouches

P633

000

Nothing like the unconditional love only an Adorable pet can give you. Preserve the memories of your adorable pet with an Adore™ urn.

With modern, clean lines yet gracefully curved, this urn symbolizes the new generation of tastefully designed Cremation Urns. Midnight finish is accented with a trail of Silver Paws and Silver Cap.

Protected with our GlossCoat<sup>™</sup> technology. Handcrafted with Love by LoveUrns®

> **P636L - Adore Midnight Large** 8" High, 150 Cu Inch, Solid Brass

**P636M - Adore Midnight Medium** 7" High, 90 Cu Inch, Solid Brass

**P636S - Adore Midnight Small** 6″ High, 50 Cu Inch, Solid Brass

Simplicity<sup>™</sup> is the real beauty of art.