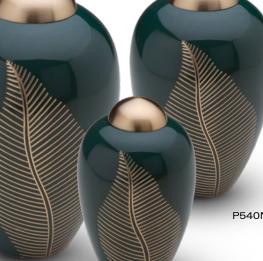

www.LoveUrns.com

P540L

©® Elegant Leaf

Graceful Cat figurine urns are beautifully handcrafted in pearlescent finishes - Bronze, Midnight and White. A perfect way to celebrate the cat you cherished in life.

Protected with our GlossCoat<sup>™</sup> technology. Handcrafted with Love by LoveUrns®

P260 - Cat White 9.5" High, 16.50 Cu Inch, Alloy

**P261 - Cat Midnight** 9.5" High, 16.50 Cu Inch, Alloy

P262

P262 - Cat Bronze 9.5" High, 16.50 Cu Inch, Alloy