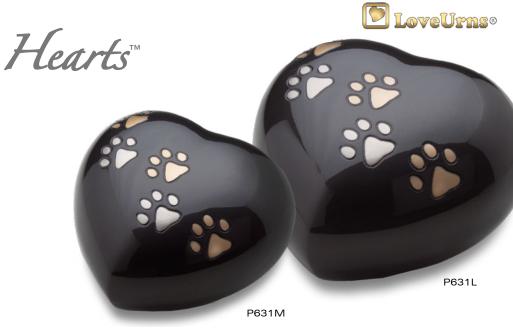

Our beautiful pets have taught us a lot on Love.

Express your love for your loved one, one more time, with our very special Hearts Urn Collection.

Midnight and Bronze finishes are accented with Hand engraved, Gold and Silver Paws.

While, LoveRed<sup>™</sup> Hearts shine with Hand engraved Silver paws.

Protected with our GlossCoat™ technology. Handcrafted with Love by LoveUrns®

**P632L - Heart LoveRed Large** 5.5" Wide, 50 Cu Inch, Solid Brass

**P632M - Heart LoveRed Medium** 4.5" Wide, 20 Cu Inch, Solid Brass

**P631L - Heart Midnight Large** 5.5" Wide, 50 Cu Inch, Solid Brass

**P631M - Heart Midnight Medium** 4.5" Wide, 20 Cu Inch, Solid Brass