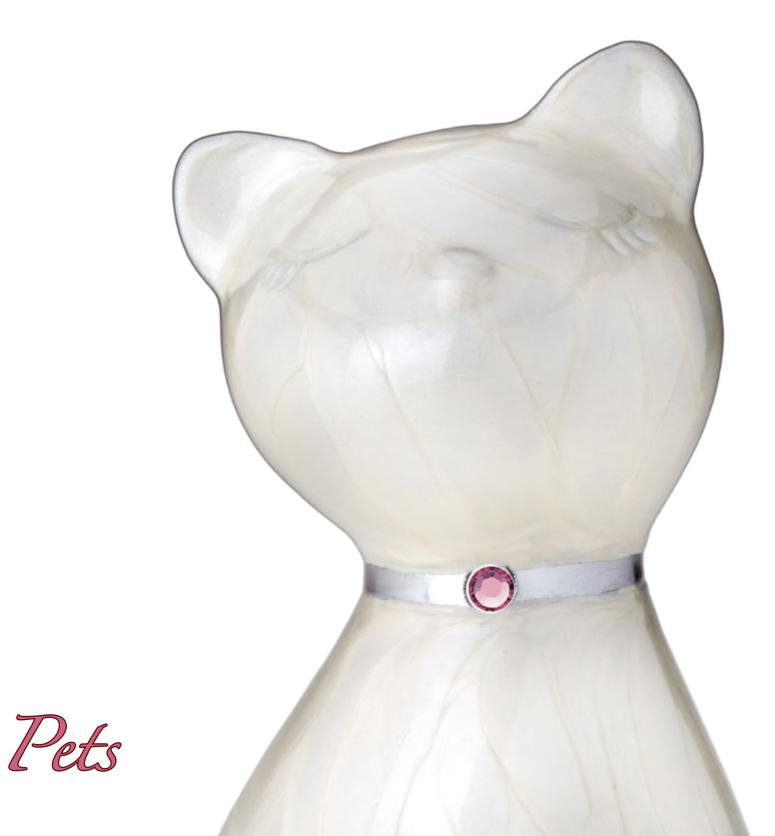

P632M

©® Princess™ Cat

Princess with fur like silk with paws so small with a nose so pink

Give the most special cat, the most special place to rest. Memorialize the princess of your heart with our Princess Cat Urn. Pearlescent finish graced with Swarovski crystals, for the most sophisticated cat.

Protected with our GlossCoat<sup>™</sup> technology. Handcrafted with Love by LoveUrns®

D LoveUrns•

The tears have been shed... the love and memories live on - with LoveDrop™.

Hand applied pearlescent enamel on the well rounded shape of a Drop creates a prismatic effect. This urn symbolizes the new generation of tastefully designed Cremation Urns. Silver Paws keep the memories alive.