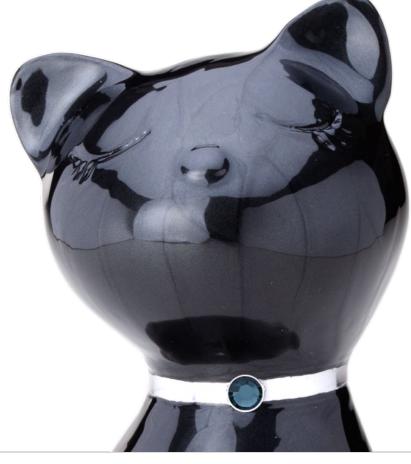

P632M

©® Princess™ Cat

Princess with fur like silk with paws so small with a nose so pink

Give the most special cat, the most special place to rest. Memorialize the princess of your heart with our Princess Cat Urn. Pearlescent finish graced with Swarovski crystals, for the most sophisticated cat.

Protected with our GlossCoat<sup>™</sup> technology. Handcrafted with Love by LoveUrns®

D LoveUrns•

The tears have been shed... the love and memories live on - with LoveDrop™.

Hand applied pearlescent enamel on the well rounded shape of a Drop creates a prismatic effect. This urn symbolizes the new generation of tastefully designed Cremation Urns. Silver Paws keep the memories alive.