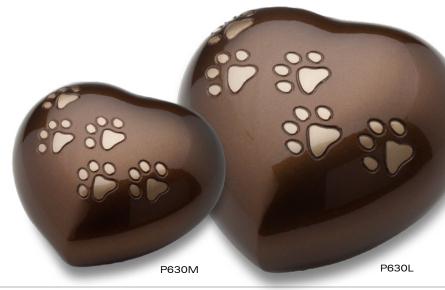

Our beautiful pets have taught us a lot on Love.

Express your love for your loved one, one more time, with our very special Hearts Urn Collection.

Midnight and Bronze finishes are accented with Hand engraved, Gold and Silver Paws.

**P630L - Heart Bronze Large** 5.5" Wide, 50 Cu Inch, Solid Brass

**P630M - Heart Bronze Medium** 4.5" Wide, 20 Cu Inch, Solid Brass

All LoveUrns® come with velvet pouches

P632L

Lovel COLLECTION

www.LoveUrns.com