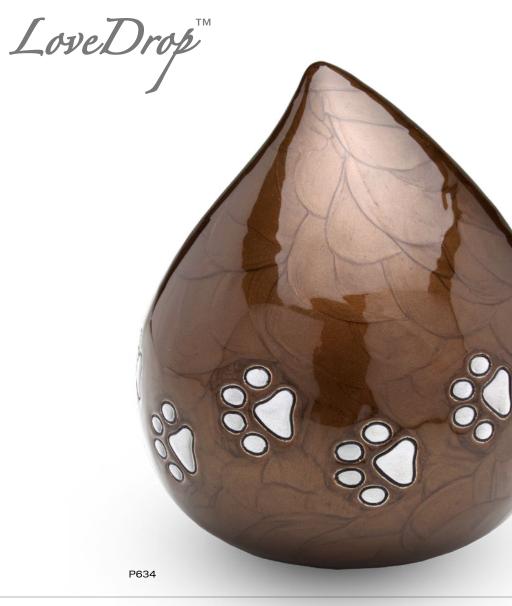

Protected with our GlossCoat<sup>™</sup> technology. Handcrafted with Love by LoveUrns®

D LoveUrns•

The tears have been shed... the love and memories live on - with LoveDrop™.

Hand applied pearlescent enamel on the well rounded shape of a Drop creates a prismatic effect. This urn symbolizes the new generation of tastefully designed Cremation Urns. Silver Paws keep the memories alive.

> Protected with our GlossCoat<sup>™</sup> technology. Handcrafted with Love by LoveUrns®

> > P633 - LoveDrop Pet Midnight 6" High, 60 Cu Inch, Alloy

P634 - LoveDrop Pet Bronze 6" High, 60 Cu Inch, Alloy

P635 - LoveDrop Pet Pearl 6" High, 60 Cu Inch, Alloy

P635

All LoveUrns® come with velvet pouches

P633

000

Nothing like the unconditional love only an Adorable pet can give you. Preserve the memories of your adorable pet with an Adore™ urn.