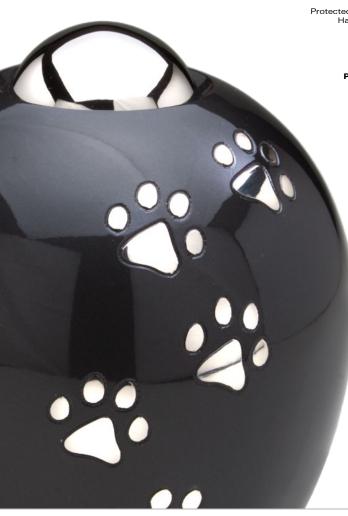

P635 - LoveDrop Pet Pearl 6" High, 60 Cu Inch, Alloy

P635

All LoveUrns® come with velvet pouches

P633

000

Nothing like the unconditional love only an Adorable pet can give you. Preserve the memories of your adorable pet with an Adore™ urn.

With modern, clean lines yet gracefully curved, this urn symbolizes the new generation of tastefully designed Cremation Urns. Midnight finish is accented with a trail of Silver Paws and Silver Cap.

Protected with our GlossCoat<sup>™</sup> technology. Handcrafted with Love by LoveUrns®

> **P636L - Adore Midnight Large** 8" High, 150 Cu Inch, Solid Brass

**P636M - Adore Midnight Medium** 7" High, 90 Cu Inch, Solid Brass

**P636S - Adore Midnight Small** 6″ High, 50 Cu Inch, Solid Brass

Simplicity<sup>™</sup> is the real beauty of art.