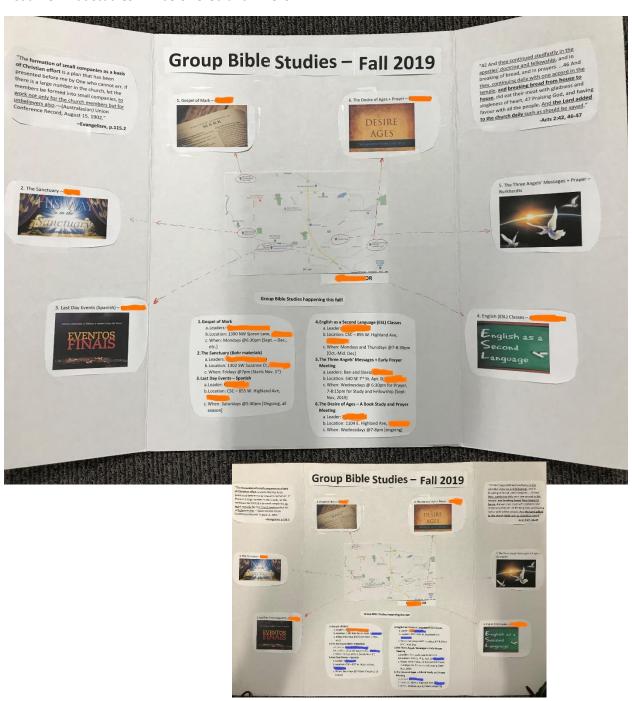

## **SAMPLE Group Study Promotion Table Display Board**

On your sign-up and promotion table which you would use for your group studies during your promotion and sign-up month just before the studies begin, you'll want to provide some helpful information to people about the studies. Have some study leaders staff the table each week to answer questions and help people get signed up, and to provide basic signup info. Make the table look attractive and inviting, and cause it to display all the relevant info people will need. In *this* sample, a geographical map layout of all group study locations and study topics is provided to help people visualize what studies will be offered and where.