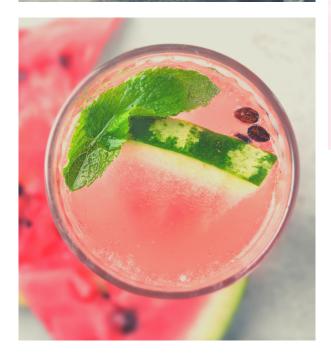

Watermelon and Mint Punch
Fresh watermelon blitzed with fresh mint and
sparkling water, finished with mint leaves.
\$4.00 per person – One Session
\$6.00 per person – Two Session (top ups)

Pineapple and Passion Fruit Punch Fresh Pineapple blitzed with passion fruit, sparkling water and a touch of mint. \$4.00 per person – One Session \$6.00 per person – Two Session (top ups)