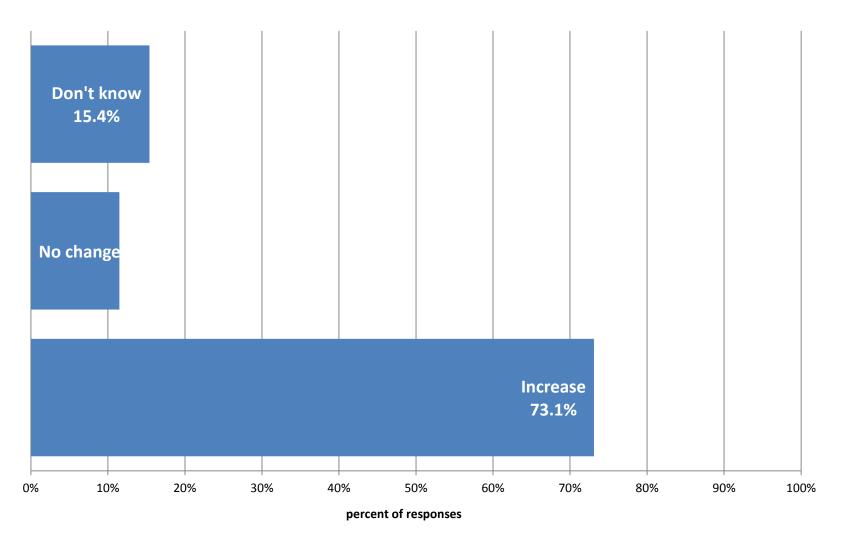

# If hospitals provided better disclosures and offered patients SNF choice more consistently your referrals would likely...

Would you be willing to provide to your referring hospitals an up-to-date list of your physicians, including basic information about their practice and whether or not they are currently accepting new admissions?