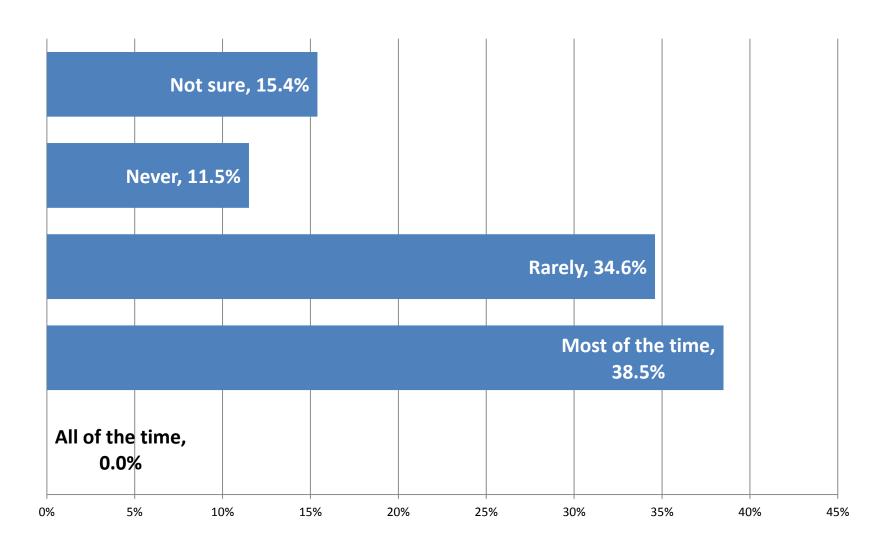

## How many hospitals are a major referral source for you?

Do you feel patients discharged from your referring hospitals are given a clear choice of SNF options, including any disclosure of conflict of interest?