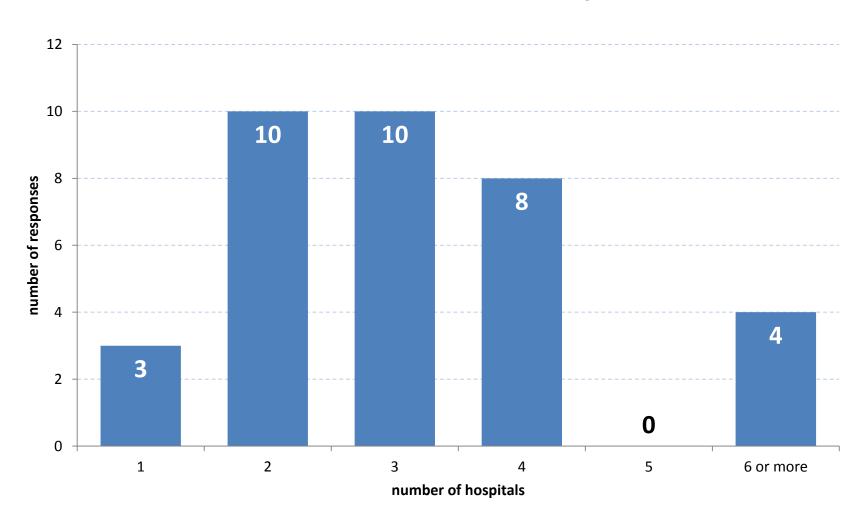

## How many hospitals are a major referral source for you?

Do you feel patients discharged from your referring hospitals are given a clear choice of SNF options, including any disclosure of conflict of interest?