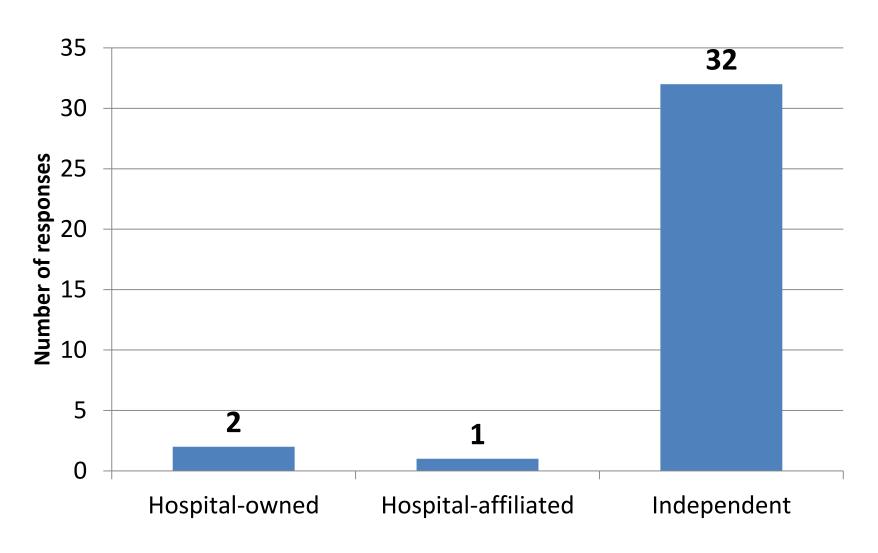

## Is your facility owned by, or affiliated with, a local hospital



### Are you part of a nursing home chain?



## How many hospitals are a major referral source for you?



Do you feel patients discharged from your referring hospitals are given a clear choice of SNF options, including any disclosure of conflict of interest?



# If hospitals provided better disclosures and offered patients SNF choice more consistently your referrals would likely...



Would you be willing to provide to your referring hospitals an up-to-date list of your physicians, including basic information about their practice and whether or not they are currently accepting new admissions?



Would you consider providing the list of your physicians to your major referring hospitals and other hospitals as needed, a burden?



#### Would it be difficult for you to maintain an upto-dat