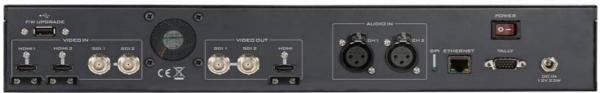

**Assignable Outputs** 

Each SDI output can be switched in the Menu as:

- PROGRAM (w/ DSK)
- Clean PROGRAM (w/o DSK)
- Clean PREVIEW (w/o DSK)
- MULTISCREEN
- Input 1-4

XPT (Cross Point Assignment)

Easy to use On-screen Menu System for quick setting of parameters

PC & Tablet control also available

Tally output

**GPI** Output