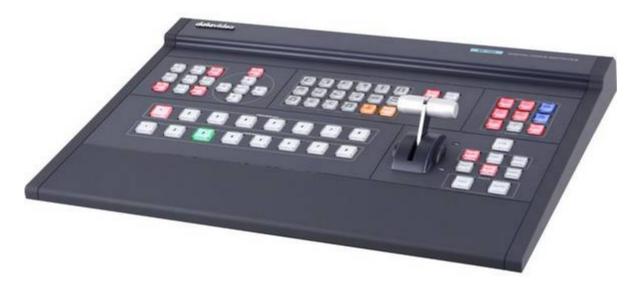

## SE-700

## 4 channel digital video mixer with DSK

4 video inputs (SDI x 2 + HDMI x 2)

Flexible Mix/Effects Processor

1 Upstream Keyer, supporting Linear/Luma Key

1 Upstream PIP, supporting Luma Key Modes as well as unkeyed mode

Wipe Generator: 32 Wipe Patterns, including Circle & Heart | Borders & Softness Control Wipe, Mix & Cut Transitions

1 DSK

Full M/E Preview function

Frame store

**Dedicated Stills Buffer** 

Upto 24 images stored on SD Card

**Assignable Outputs** 

Each SDI output can be switched in the Menu as:

- PROGRAM (w/ DSK)
- Clean PROGRAM (w/o DSK)
- Clean PREVIEW (w/o DSK)
- MULTISCREEN
- Input 1-4

XPT (Cross Point Assignment)

Easy to use On-screen Menu System for quick setting of parameters