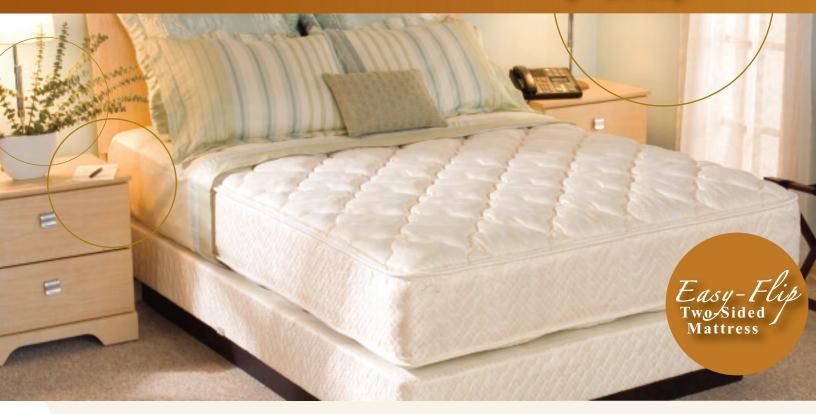

# ROYAL SUITE





#### **Advanced Comfort Quilt®**

Serta's patented quilt. The key to comfort.

### **Continuous Support® Innerspring**

Continuous coils for correct balance and support.

#### MATTRESS SIZES

Twin 38x75 Twin XL 38x80 Full 53x75 Full XL 53x80 Queen 60x80 Eastern King 76x80 California King 72x84 72x80 Hotel King

Final measurements for clothing should be done by linen manufacturer.

Dimensions are +/- 1/2"

### COIL COUNT

Approximate Mattress Height 11"

442 Full Full XL 476 Queen 532 664 King

## Serta) Perfect Sleeper.

#### INNERSPRING

532 13 1/4 Gauge Continuous Wire Unit 9 Gauge Border Wire Posturized Center Third Steel Reinforced Edges Head-to-toe Helicals

#### QUILTED PANEL

(1) Layer of Pillo Fill Plus FireBlocker® 7/8" Zoned Convoluted Foam 1/2" Quilting Foam Patented Advance