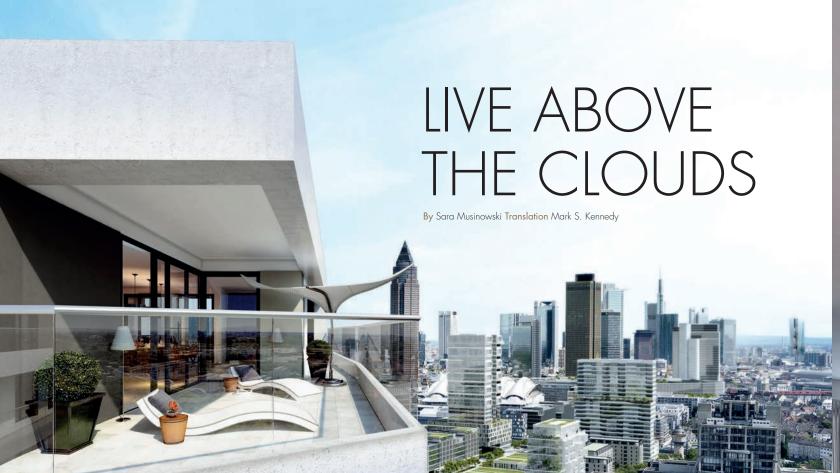

## AXIS - The new view over Frankfurt.

The Frankfurter Skyline with its striking towers has always been the landmark of this important European financial capital. While in the past it was always office towers, "skyscrapers" for people have recently been going up to an increasing extent, for those who like to live high above things. AXIS, the residential tower in the newly-created European Quarter in the heart of the pulsating city centre, is a residential tower that offers its occupants exciting views. These views were eponymous for AXIS. Designed for top calibre clients' expectations in cooperation with the renowned Meixner, Schlüter, Wendt architectural bureau, it offers its residents an exclusive, livable standard of equipment and a comprehensive

range of services such as a concierge service in the traditional style of American apartment buildings. The flexible layouts leave no further wishes unfulfilled for the future residents with regard to interior design. The entire ensemble consists of one residential tower with 19 floors, on which 144 exclusive self-owned apartments ranging in size from 65 m<sup>2</sup> to  $277~\text{m}^2$  are being erected. In addition, eight townhouses will be realised, which are connected with the residential tower via an open atrium garden with green and water areas. The first residents can enjoy the outstanding view over Frankfurt city centre in 2016. AXIS shifts the emphasis from the view and pushes other values into the foreground: quality of life, style of living and nature. www.axis-frankfurt.de