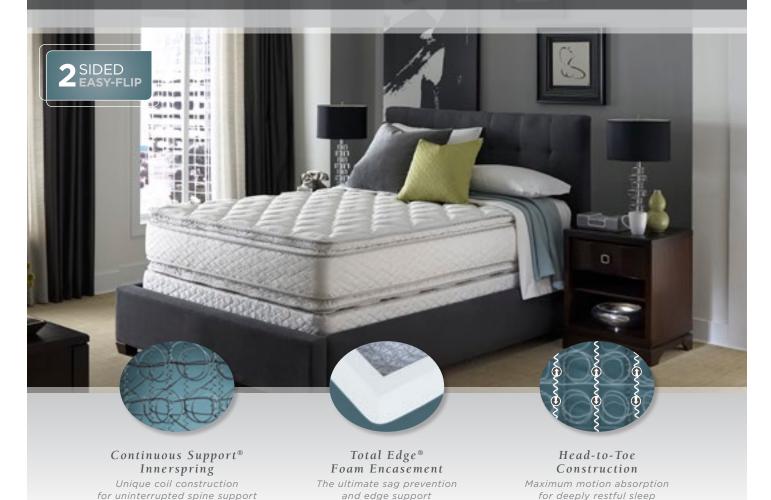

# **INNERSPRING**

- 800 14 <sup>3</sup>/<sub>4</sub> Gauge
- Continuous Wire Unit
- 9 Gauge Border Wire
- Posturized Center Third
- Total Edge® Foam Encasement
- Head-to-Toe Helicals

#### QUILTED PANEL

- FireBlocker®
- 2" Serta® PillowSoft™ Foam

# **UPHOLSTERY**

- 1" Serta® PillowSoft™ Foam
- Smooth Top Inner Panel
- 1" Serta® PillowSoft™ Foam
- Serta® Insulator Pad