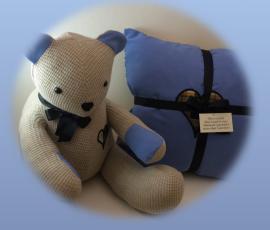

### Make it Huggable!

Transform your loved one's garment into something that you can hold. Losing someone you care about is a very painful experience. Although there's no right or wrong way to cope with the loss of a loved one, having something tangible to hold satisfies the desire to have continuity with that person. Memories often fade away, but having something physical to hold keeps your person and those memories close.

Memory bears are truly a great way to hold and cherish your dearly departed forever. After losing my grandpa in October 2014, I decided to create a cuddle companion from his favorite t-shirt. It truly has been comforting to squeeze him tight when I am having a tough day. Hugging teddy bears evokes a sense of peace, security and comfort. They provide emotional and physical healing. These are ideal comfort pieces for both adults and children, but they are not suitable for play. They are to be handled with care, as they embody the true essence of your loved one.