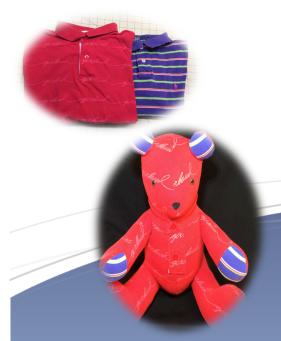

## As featured on WXYZ's Mom's a Genius!

Bears can be made from virtually any garment: dresses, t-shirts, sweatshirts, sweaters oxford/polo shirts, blankets, bath robes, blouses, uniforms, night gowns, etc. They can be personalized with embroidery or heat transfer vinyl.