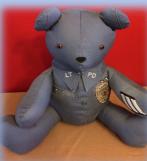

# To Protect, Serve, and Cuddle!

Transform any first responder or military uniform into a soft cuddle companion. Bears are not only perfect bereavement gifts of those lost in the line of duty, but great consolation for a spouse or child who could use an extra hug while their loved one is protecting and serving their country or community. Each bear comes with embroidered name of your choice, department patch on back, collar or ribbon, and department badge directly from the uniform. Additional insignia can be appliquéd to the bear upon request.