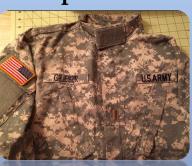

#### Military Deployment Keepsakes

Comforting keepsake for family of deployed military personnel!

# To Protect, Serve, and Cuddle!

Transform any first responder or military uniform into a soft cuddle companion. Bears are not only perfect bereavement gifts of those lost in the line of duty, but great consolation for a spouse or child who could use an extra hug while their loved one is protecting and serving their country or community. Each bear comes with embroidered name of your choice, department patch on back, collar or ribbon, and department badge directly from the uniform. Additional insignia can be appliquéd to the bear upon request.