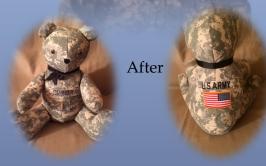

#### Military Deployment Keepsakes

Comforting keepsake for family of deployed military personnel!

# To Protect, Serve, and Cuddle!

Transform any first responder or military uniform into a soft cuddle companion. Bears are not only perfect bereavement gifts of those lost in the line of duty, but great consolation for a spouse or child who could use an extra hug while their loved one is protecting and serving their country or community. Each bear comes with embroidered name of your choice, department patch on back, collar or ribbon, and department badge directly from the uniform. Additional insignia can be appliquéd to the bear upon request.

## As featured on WXYZ's Mom's a Genius!

Bears can be made from virtually any garment: dresses, t-shirts, sweatshirts, sweaters oxford/polo shirts, blankets, bath robes, blouses, uniforms, night gowns, etc. They can be personalized with embroidery or heat transfer vinyl.