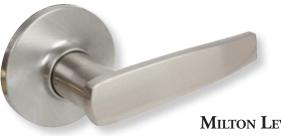

c{3}{4}''$  backset
- Adjustable for  $1\frac{3}{8}$ " to  $1\frac{3}{4}$ " door thickness





**TRALEE HANDLESET** 

Shown in Oil Rubbed Bronze

Also available in Satin Nickel.

Bright Brass, and Tuscany Bronze

**OLIVIA KNOB** Shown in Tuscany Bronze Also available in Stainless Steel, Bright Brass, and Oil Rubbed Bronze



WICKLOW HANDLESET

Shown in Satin Nickel

Also available in Oil Rubbed Bronze

and Tuscany Bronze

LOGAN LEVER Shown in Satin Nickel Also available in Bright Brass, Oil Rubbed Bronze, and Tuscany Bronze



**KELLINGTON HANDLESET** 

Shown in Tuscanv Bronze

Also available in Satin Nickel.

Chrome, and Oil Rubbed Bronze

**KERRY LEVER** Shown in Tuscany Bronze Also available in Satin Nickel







**ESONT LEVER** Shown in Satin Nickel Also available in Brushed Chrome



**MILTON LEVER** Shown in Satin Nickel Also available in Bright Chrome

# **PRODUCT FUNCTIONS:**

#### • Levers and Knobs:

All Styles available in the following functions: Keyed Entrance, Privacy (Bed / Bath), Passage (Hall / Closet), Dummy (Fixed)

### • Deadbolts:

Single Cylinder (Key Outside, Turn Button Inside), Double Cylinder (Key Inside and Outside), One Sided (Turn Button Only Inside)

### • Handlesets:

Include either a Single or Double Cylinder Deadbolt



SINGLE DEADBOLT Single Cylinder, Double Cylinder, and One-Sided Deadbolts Available

Shown in Tuscanv Bronze Also available in Stainless Steel, Bright Brass, Satin Nickel, Bright Chrome, and Oil Rubbed Bronze



REMOVABLE **CORE DEADBOLT** Shown in Stainless Steel