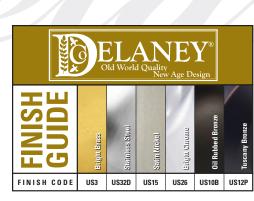

le for re-keying
- KW1 Standard Keyway (SC1 Available)
- $2\frac{3}{8}'' 2\frac{3}{4}''$  backset
- Adjustable for  $1\frac{3}{8}$ " to  $1\frac{3}{4}$ " door thickness





**TRALEE HANDLESET** 

Shown in Oil Rubbed Bronze

Also available in Satin Nickel.

Bright Brass, and Tuscany Bronze

**OLIVIA KNOB** Shown in Tuscany Bronze Also available in Stainless Steel, Bright Brass, and Oil Rubbed Bronze



WICKLOW HANDLESET

Shown in Satin Nickel

Also available in Oil Rubbed Bronze

and Tuscany Bronze

LOGAN LEVER Shown in Satin Nickel Also available in Bright Brass, Oil Rubbed Bronze, and Tuscany Bronze



**KELLINGTON HANDLESET** 

Shown in Tuscanv Bronze

Also available in Satin Nickel.

Chrome, and Oil Rubbed Bronze

**KERRY LEVER** Shown in Tuscany Bronze Also available in Satin Nickel







**ESONT LEVER** Shown in Satin Nickel Also available in Brushed Chrome



**MILTON LEVER** Shown in Satin Nickel Also available in Bright Chrome

# **PRODUCT FUNCTIONS:**

#### • Levers and Knobs:

All Styles available in the following functions: Keyed Entrance, Privacy (Bed / Bath), Passage (Hall / Closet), Dummy (Fixed)

### • Deadbolts:

Single Cylinder (Key Outside, Turn Button Inside), Double Cylinder (Key Inside and Outside), One Sided (Turn Button Only Inside)

### • Handlesets:

Include either a Single or Double Cylinder Deadbolt



SINGLE DEADBOLT Single Cylinder, Double Cylinder, and One-Sided Deadbolts Available

Shown in Tuscanv Bronze Also available in Stainless Steel, Bright Brass, Satin Nickel, Bright Chrome, and Oil Rubbed Bronze



REMOVABLE **CORE DEADBOLT** Shown i