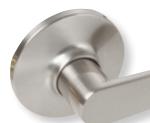

or re-keying
- KW1 Standard Keyway (SC1 Available)
- $2\frac{3}{8}'' 2\frac{3}{4}''$  backset
- Adjustable for  $1\frac{3}{8}$ " to  $1\frac{3}{4}$ " door thickness





**TRALEE HANDLESET** 

Shown in Oil Rubbed Bronze

Also available in Satin Nickel.

Bright Brass, and Tuscany Bronze

**OLIVIA KNOB** Shown in Tuscany Bronze Also available in Stainless Steel, Bright Brass, and Oil Rubbed Bronze



WICKLOW HANDLESET

Shown in Satin Nickel

Also available in Oil Rubbed Bronze

and Tuscany Bronze

LOGAN LEVER Shown in Satin Nickel Also available in Bright Brass, Oil Rubbed Bronze, and Tuscany Bronze



**KELLINGTON HANDLESET** 

Shown in Tuscanv Bronze

Also available in Satin Nickel.

Chrome, and Oil Rubbed Bronze

**KERRY LEVER** Shown in Tuscany Bronze Also available in Satin Nickel







**ESONT LEVER** Shown in Satin Nickel Also available in Brushed Chrome



**MILTON LEVER** Shown in Satin Nickel Also available in Bright Chrome

# **PRODUCT FUNCTIONS:**

#### • Levers and Knobs:

All Styles available in the following functions: Keyed Entrance, Privacy (Bed / Bath), Passage (Hall / Closet), Dummy (Fixed)

### • Deadbolts:

Single Cylinder (Key Outside, Turn Button Inside), Double Cylinder (Key Inside and Outside), One Sided (Turn Button Only Inside)

### • Handlesets:

Include either a Single or Double Cylinder Deadbolt



SINGLE DEADBOLT Single Cylinder, Double Cylinder, and One-Sided Deadbolts Available

Shown in Tuscanv Bronze Also available in Stainless Steel, Bright Brass, Satin Nickel, Bright Chrome, and Oil Rubbed Bronze



REMOVABLE **CORE DEADBOLT** Shown in St