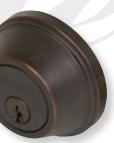

le in Bright Brass, Oil Rubbed Bronze, and Tuscany Bronze



**KELLINGTON HANDLESET** 

Shown in Tuscanv Bronze

Also available in Satin Nickel.

Chrome, and Oil Rubbed Bronze

**KERRY LEVER** Shown in Tuscany Bronze Also available in Satin Nickel







**ESONT LEVER** Shown in Satin Nickel Also available in Brushed Chrome



**MILTON LEVER** Shown in Satin Nickel Also available in Bright Chrome

# **PRODUCT FUNCTIONS:**

#### • Levers and Knobs:

All Styles available in the following functions: Keyed Entrance, Privacy (Bed / Bath), Passage (Hall / Closet), Dummy (Fixed)

### • Deadbolts:

Single Cylinder (Key Outside, Turn Button Inside), Double Cylinder (Key Inside and Outside), One Sided (Turn Button Only Inside)

### • Handlesets:

Include either a Single or Double Cylinder Deadbolt



SINGLE DEADBOLT Single Cylinder, Double Cylinder, and One-Sided Deadbolts Available

Shown in Tuscanv Bronze Also available in Stainless Steel, Bright Brass, Satin Nickel, Bright Chrome, and Oil Rubbed Bronze



REMOVABLE **CORE DEADBOLT** Shown in Stainless Steel