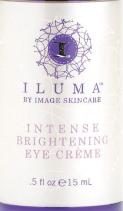

# Why ILUMA™ eye crème?

#### **\* Vectorize-Technology™**

- Innovative multi-layer sphere delivery system, layers "peel off" as sphere travels into the skin releasing active ingredients
- Proprietary encapsulated complex includes, peptide, plant stem cell, plant extract and lightening agent
- Time-released active ingredients for up to 48 hours for long lasting effects
- Better skin penetration
- Enhanced ingredient efficacy
- Enhanced cosmetic application and feel

## \* Innovative Lighteners

- 1 Daisy Flower: polyphenols with strong melanogenesis effect, twice as active as arbutin
- 2| **Beautifeye™**: significantly reduces dark circles, reduces crow's feet by 35%, lifting action on sagging skin
- 3 Haloxyl: reduces dark circles by 19%, activates the elimination of blood originated pigments responsible for dark circle color and local inflammation
- 4 Illumiscin: tyrosinase inhibitor, skin brightener, actively work against age spots

### \* Innovative Anti-agers

- 1| SYN®-TC: patented tri and tetra-peptide that improves skin firmness, elasticity and visibly reduces fine lines and wrinkles
- 2| EyeSeryl®: improves elasticity, anti-glycation, decreases capillary permeability and puffiness
- 3 REGU® AGE PF: improves microcirculation and protects the integrity of collagen and elastin bundles
- 4 Malus domestica fruit cell culture: protects own skin cells, prolongs cell life