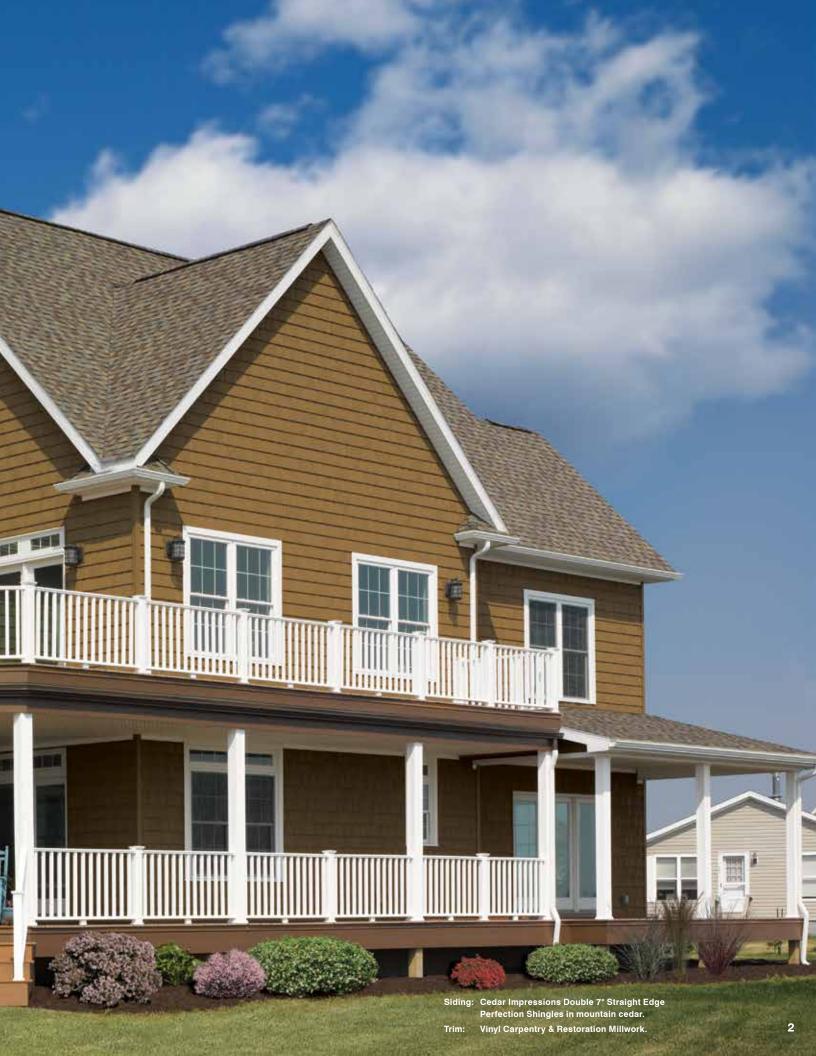

Siding: Cedar Impressions Double 7" Staggered Perfection Shingles in terra cotta. Trim: Vinyl Carpentry® & Restoration Millwork®.

On cover:

in the second se

Installing polymer siding is a smart investment, with **one of the highest returns** of any major home remodeling project when it's time to sell. 2