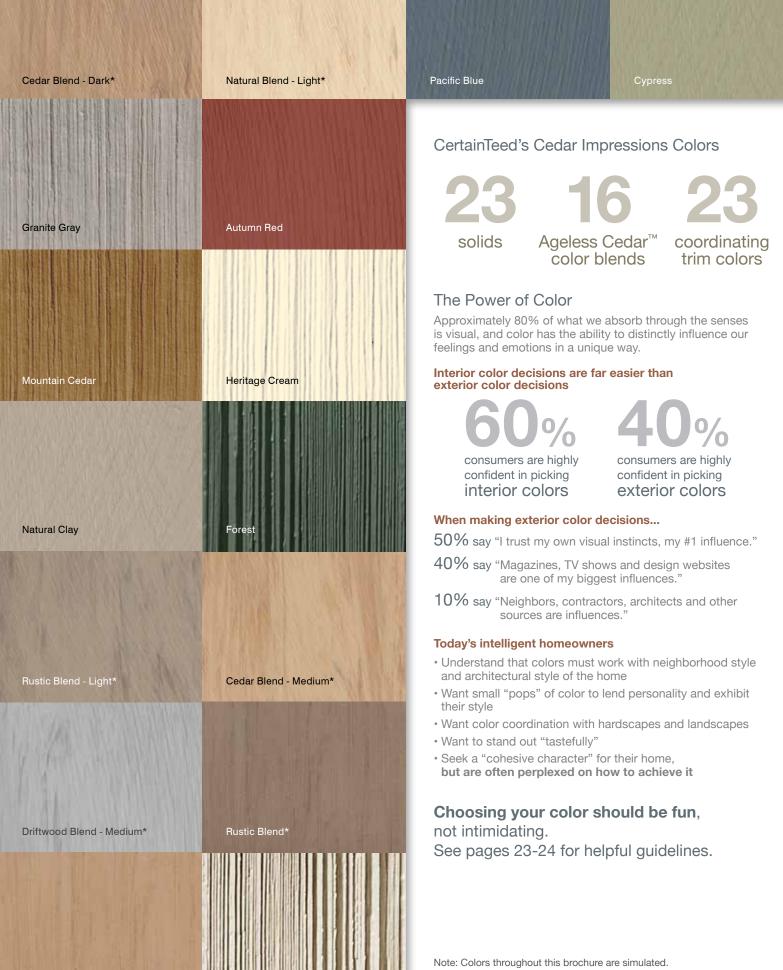

# 39 Colors.

CertainTeed is the industry color leader, that's why Cedar Impressions has such a wide color spectrum. Choose from subtle tones, deep shades or rich Ageless Cedar<sup>™</sup> color blends<sup>\*</sup>, all with the highest color fade protection available anywhere. Color it your way. If you need help, check out page 23 for color tools to guide your decision making. Natural Blend\*

Hearthstone

 Sable Brown
 \*Premium Colors
 Flagstone

 Buckskin
 Natural Blend - Medium\*
 Driftwood Blend - Dark\*
 Cedar Blend - Light\*

 Autumn Yellow
 Terra Cotta
 Sterring Gray
 Sproe

Consult product samples before making final selection.

### 16 Color Blends\*

CertainTeed Cedar Impressions CedarLife Color Blends are now Ageless Cedar Color Blends. This more accurately reflects the way the look of Cedar Impressions<sup>®</sup> Blends do not age. You choose the type and stage of life for the look of cedar you prefer. CertainTeed Ageless Cedar makes time stand still to offer the beautifully everlasting look of red or white cedar.