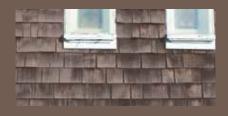

 
 Siding:
 Cedar Impressions Double 7" Straight Edge Rough-Split Shakes in natural clay.

 Trim:
 Vinyl Carpentry® & Restoration Millwork®.
 Rustic Blend - Dark\*

nt Maple

Savannah Wicker

narcoal Gray

Driftwood Blend - Light\*