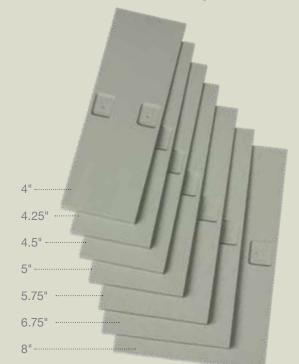

### 7 Shingle widths

All **Cedar Impressions Individual 5" Sawmill Shingles** come in seven different widths which allow for random installation and one-of-a-kind designs.

INDIVIDUAL 5" SAWMILL

Sterling Grav