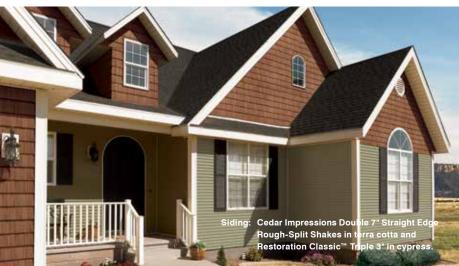

 
 Siding:
 Cedar Impressions Double 7" Straight Edge Rough-Split Shakes in natural clay.

 Trim:
 Vinyl Carpentry® & Restoration Millwork®.
 Rustic Blend - Dark\*

nt Maple

Savannah Wicker

narcoal Gray

Driftwood Blend - Light\*