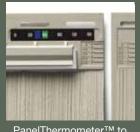

Reinforced nail slots for durability

21

CertiLock<sup>™</sup> continuous hanger for secure connection

PanelThermometer<sup>™</sup> to ensure precise installation