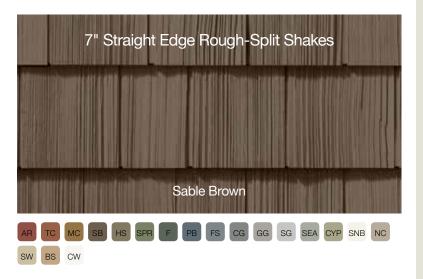

### **Rough-Split Shakes**

Reminiscent of the days when cedar shakes were split by hand, Cedar Impressions Rough-Split Shakes dress a home in a rustic style that enhances a home's natural charm. The wood textures are deeper and more visible.