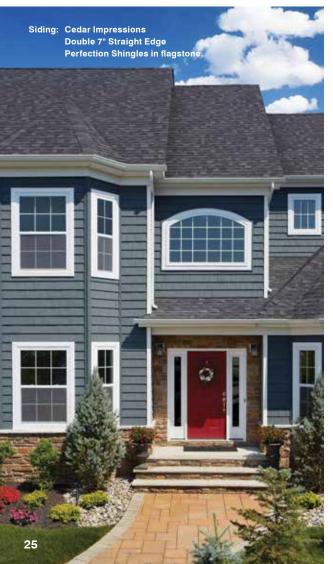

Siding: Cedar Impressions Double 7" Staggered Perfection Shingles in terra cotta. Trim: Vinyl Carpentry® & Restoration Millwork®.

On cover:

in the second se

Installing polymer siding is a smart investment, with **one of the highest returns** of any major home remodeling project when it's time to sell. 2