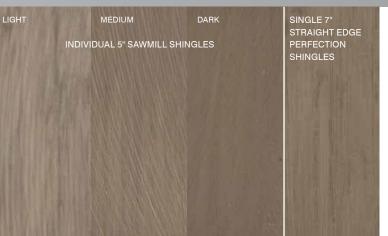

### FRESHLY CUT WHITE CEDAR

With the bright appearance of freshly cut white cedar, CertainTeed Natural Blend shingles are as close to nature as you can get.

INDIVIDUAL 5 SAWMILL SHINGLES

SINGLE 7" STRAIGHT EDGE PERFECTION