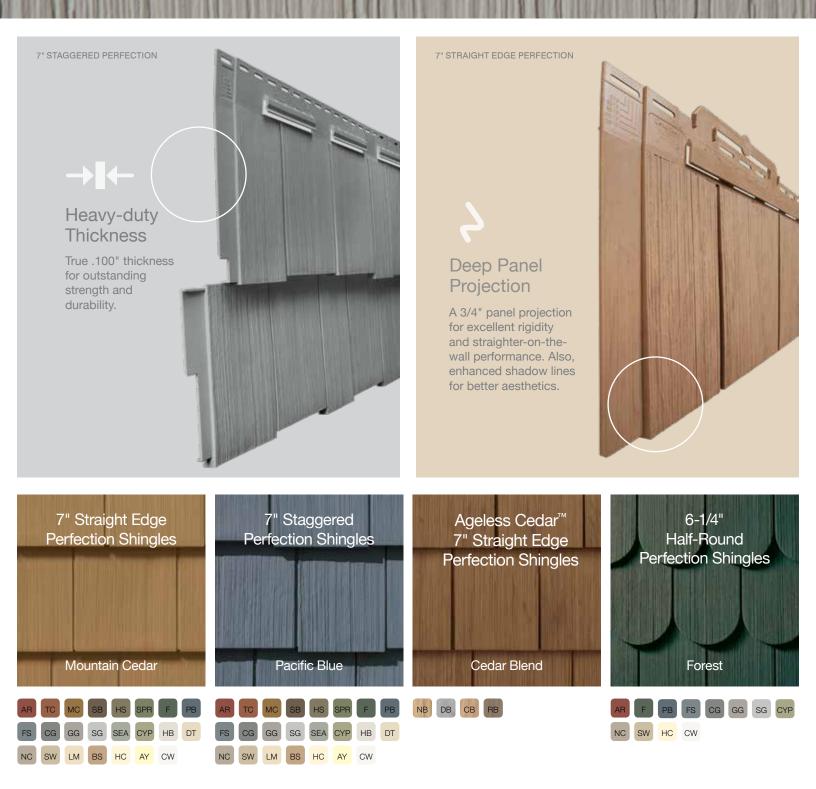

### **Perfection Shingles**

Cedar Impressions Perfection Shingles reflects a style once reserved for the finest homes. Clean edges and smooth lines complement the quiet beauty of the natural wood textures. With a straight edge design, perfection shingles create a more refined look.

### **Rough-Split Shakes**

Reminiscent of the days when cedar shakes were split by hand, Cedar Impressions Rough-Split Shakes dress a home in a rustic style that enhances a home's natural charm. The wood textures are deeper and more visible.

### Heavy-duty Thickness

True .125" thickness for outstanding strength and durability.

A 1" panel projection for excellent rigidity and straighteron-the-wall performance. Also, enhanced shadow lines for better aesthetics.