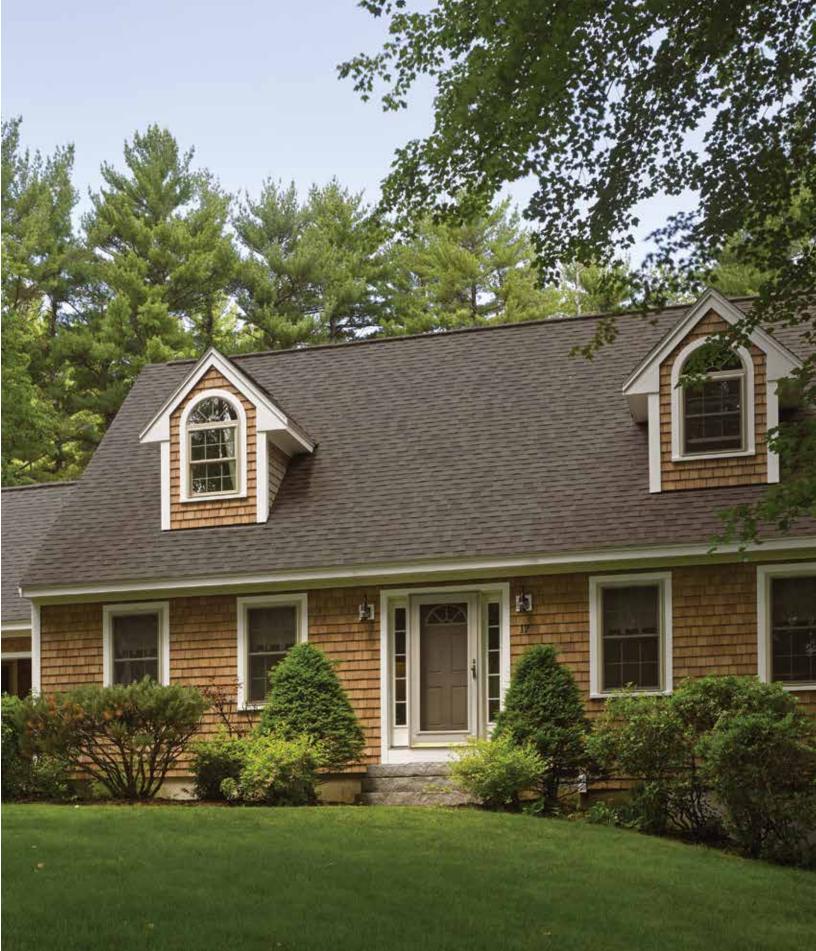

 
 Siding:
 Cedar Impressions Double 7" Straight Edge Rough-Split Shakes in natural clay.

 Trim:
 Vinyl Carpentry® & Restoration Millwork®.
 Rustic Blend - Dark\*

nt Maple

Savannah Wicker

narcoal Gray

Driftwood Blend - Light\*