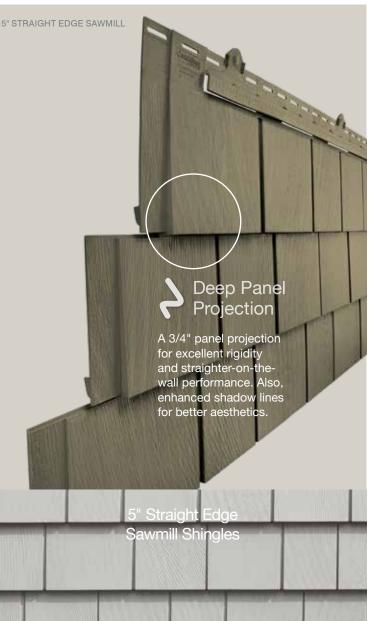

### Heavy-duty Thickness

True .125" thickness for outstanding strength and durability.

A 1" panel projection for excellent rigidity and straighteron-the-wall performance. Also, enhanced shadow lines for better aesthetics.