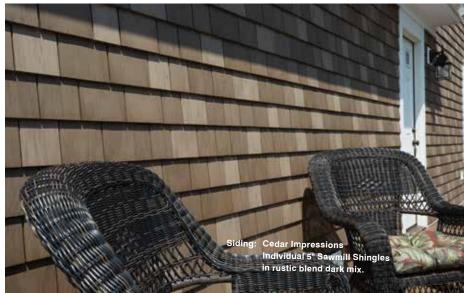

 Siding:
 Cedar Impressions Individual 5" Sawmill Shingles in cedar blend balanced mix.

 Trim:
 Restoration Millwork<sup>®</sup>.

 Siding:
 Cedar Impressions Individual 5" Sawmill Shinglin cedar blend balanced mix.

 Trim:
 Vinyl Carpentry® & Restoration Millwork®.