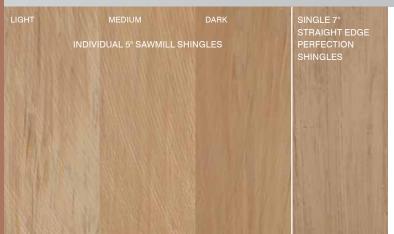

### Sawmill Shingles

Cedar Impressions Sawmill Shingles have molded textures and patterns that replicate the effect of saw blades on real cedar. This texture is reminiscent of cedar cut at sawmills from the earliest years of European settlement throughout New England.

### 7 Shingle widths

All **Cedar Impressions Individual 5" Sawmill Shingles** come in seven different widths which allow for random installation and one-of-a-kind designs.

INDIVIDUAL 5" SAWMILL

Sterling Grav