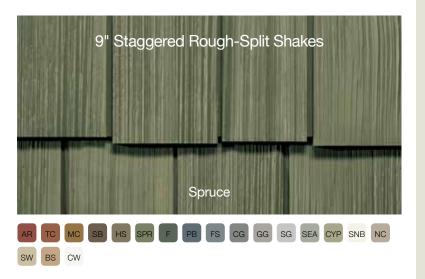

 
 Siding:
 Cedar Impressions Double 9" Staggered Rough-Split Shakes in hearthstone.

 Trim:
 Vinyl Carpentry<sup>®</sup> & Restoration Millwork<sup>®</sup>.