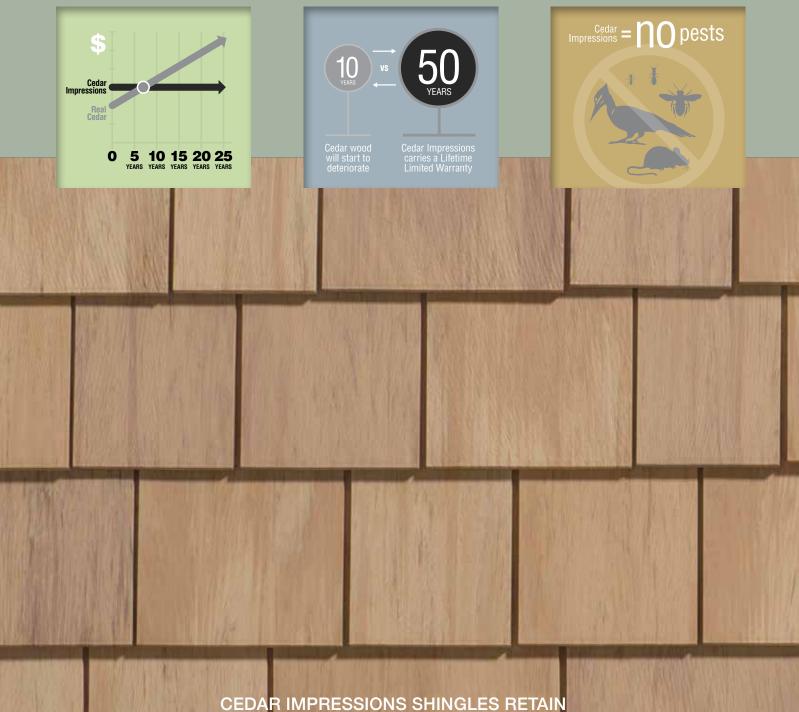

### Maximum character. Minimum care.

A home sided with natural cedar shingles has a character all its own. But, this character comes with a price for upkeep. Continual expenditures of time and money will be necessary as wood ages and weathers. With Cedar Impressions Shingles and Shakes maximum character is maintained with minimum care, retaining consistent color and resisting mold and mildew.

### Lower Cost

Natural cedar is one of the most expensive siding materials and is costly to maintain and repair. Cedar Impressions offers an alternative that requires very little maintenance, significantly reducing long-term costs.

### Higher Durability

Over time, the effects of weather and age can cause wood to split, warp, buckle, crack and rot. Cedar Impressions is engineered to retain its like-new appearance and outstanding durability for years to come.

### Pest-Free

Wood is a natural attraction for insects and other pests that can cause damage to cedar siding and become a nuisance around the home. Cedar Impressions offers a solution to this problem.

CONSISTENT COLOR AND RESIST MOLD AND MILDEW.