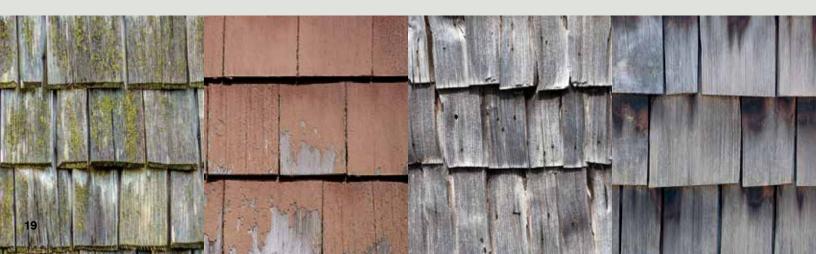

### Maximum character. Minimum care.

A home sided with natural cedar shingles has a character all its own. But, this character comes with a price for upkeep. Continual expenditures of time and money will be necessary as wood ages and weathers. With Cedar Impressions Shingles and Shakes maximum character is maintained with minimum care, retaining consistent color and resisting mold and mildew.

### Better than wood.

#### REAL CEDAR SHINGLES WEATHER

A home's exterior walls will be affected by weather patterns coming from the north, south, east or west. This can cause cedar shingles to weather inconsistently from one side of a home to another.

#### REAL CEDAR SHINGLES REQUIRE MAINTENANCE

Real cedar shingles must be stained or bleached to prevent discoloration. These treatments will need to be repeated over time. Cedar Impressions stays beautiful and consistent in color on all sides of the home and without continual maintenance.