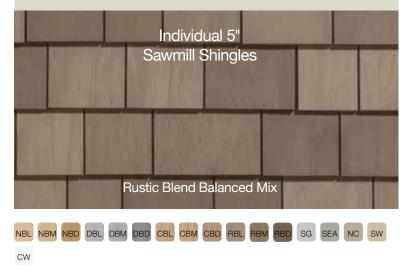

### Sawmill Shingles

Cedar Impressions Sawmill Shingles have molded textures and patterns that replicate the effect of saw blades on real cedar. This texture is reminiscent of cedar cut at sawmills from the earliest years of European settlement throughout New England.

 Siding:
 Cedar Impressions Individual 5" Sawmill Shingles in cedar blend balanced mix.

 Trim:
 Restoration Millwork<sup>®</sup>.