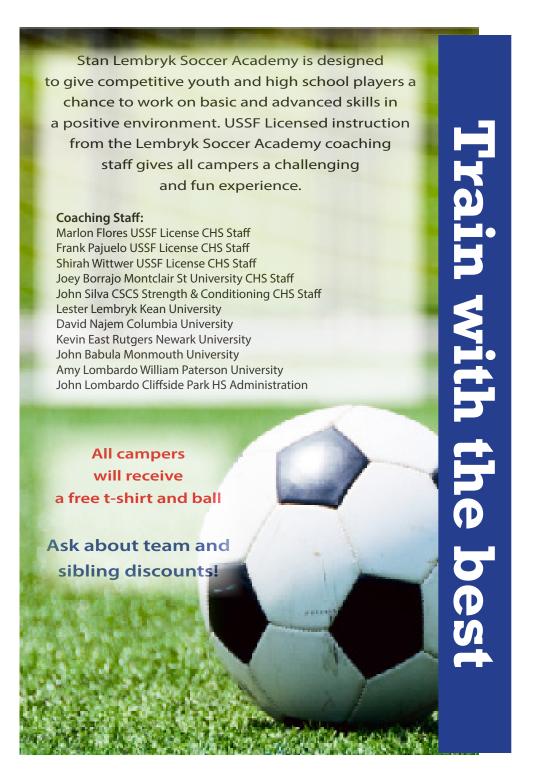

## 2020 SOCCER CAMP

Home of the 2019 CHS Boys New Jersey State Champions "Ranked #1 in New Jersey"

**JULY 20-24, 2020** 

Coach Stan Lembryk Camp Director/Head Coach Clifton High School Boys Soccer

All-State performer, Clifton High School "Athletic Hall of Fame", Clifton Boys/Girls Club Hall of Fame. As a Four Year Varsity Letterman & Captain, Stan lead Loyola University, MD. (NCAA Division I) to four consecutive conference titles and a NCAA Top 20 National Ranking. Lembryk, a former professional soccer player, holds the highest coaching license in the United States (USSF "A"). He serves on both the PDA, USDA & Rutgers Newark University Staff and is a 9 time HS coach of the year. Lembryk is one of our areas most respected coaches. As a Director of Coaching Lembryk has guided youth programs to a # 1 Club Ranking in the United States. He has over 25 years experience in developing local talent & is committed to instilling a love of the game in players of all levels.

**Coach Konrad Kruczek** Assistant Camp Director/ Head Coach Clifton High School Girls Soccer Clifton High School Head Girls Soccer Coach & Clifton High School, All-State, Kean University All American, Captain, Professional Player, Poland