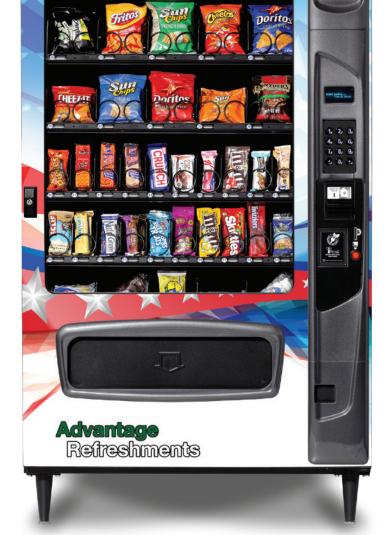

## Snack Merchandisers

### Black Diamond Series

## UPSCALE BLACK DIAMOND STYLING

WITH BACK LIGHTED
POINT OF SALE WINDOW
FOR CHANGEABLE
ADVERTISING AND
CUSTOMER
COMMUNICATIONS

## **VERSATILE**PAYMENT SYSTEMS

STANDARD BILL AND COIN ACCEPTORS WITH CREDIT, DEBIT, MOBILE, OPTIONS