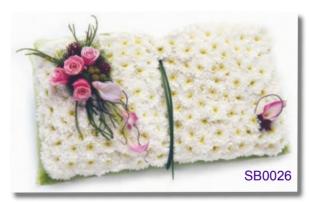

#### **Open Book Design**

A Chrysanthemum based open book decorated with a pink Rose and Calla Lily Spray.

Approx size shown: 65cm wide