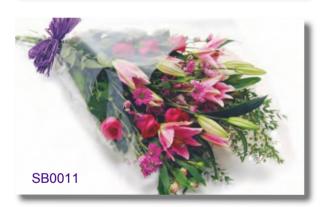

#### Sympathy Bouquet

(Pinks)

A wrapped bouquet of deep and soft pink flowers with natural foliage.