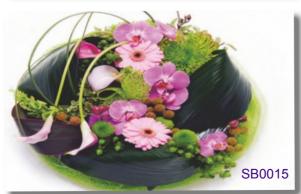

#### Vibrant Contemporary Posy

A vibrant loose posy of pink Gerberas, purple Orchids and lime green Chrysanthemums with complementary green foliage.

Approx size shown: 36cm wide