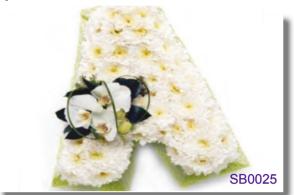

#### **Floral Letter**

An individual white Chrysanthemum based letter decorated with a white Orchid spray.

Approx size shown: 35cm high