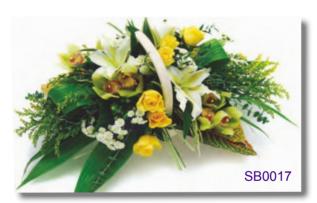

#### **Country Basket**

A basket arrangement of yellow, cream and white flowers with lime green Orchids and complementary green foliage.

Approx size shown: 60cm wide