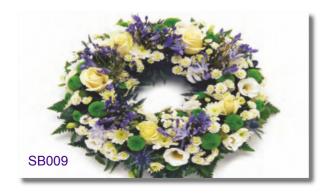

### Traditional Open Wreath

An open round white Rose wreath with white and purple mixed flowers and complementary green foliage.

Approx size shown: 36cm wide