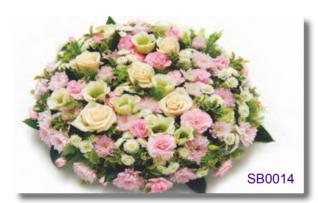

#### **Mixed Floral Posy**

A round loose edged floral posy of cream Roses and soft pink and white mixed flowers with complementary green foliage.

Approx size shown: 36cm wide