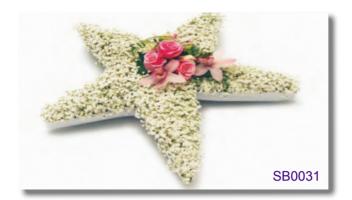

#### **Floral Five Point Star**

A delicate Gypsophila based star design decorated with a soft pink Rose and Orchid spray and complementary foliage edge.

Approx size shown: 60cm wide