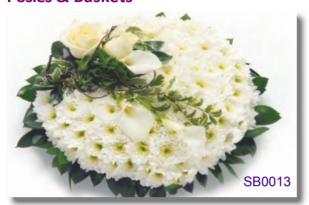

#### Posies & Baskets

### Traditional Based Posy

A traditional white Chrysanthemum based posy decorated with a white Rose and Calla Lily spray and green foliage edge.

Approx size shown: 36cm wide