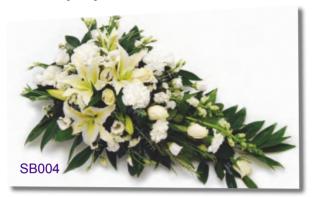

#### Pure & Simple Single-Ended Spray

A classic single-ended spray of white Lilies, Roses and mixed white flowers with complementary green foliage.

Approx size shown: 75cm long