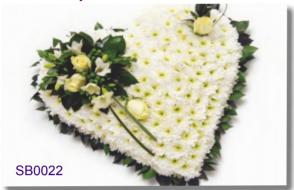

#### Traditional Based Heart

A classic white Chrysanthemum heart shaped tribute decorated with a white floral spray and complementary green foliage edge.

Approx size shown: 45cm wide