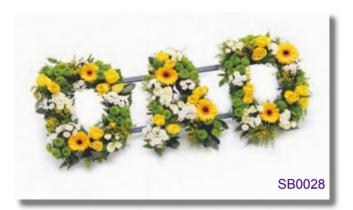

#### **Dad Lettering**

Loose based letters on a stand with a seasonal mix of yellow, lime green and white flowers and complementary green foliage.

Approx size shown: 90cm wide