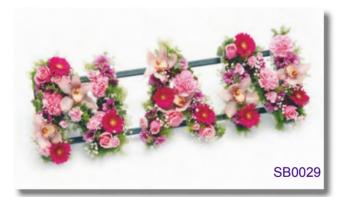

#### **Nan Lettering**

Loose based letters on a stand with a seasonal mix of soft and vibrant pink flowers and complementary green foliage.

Approx size shown: 90cm wide