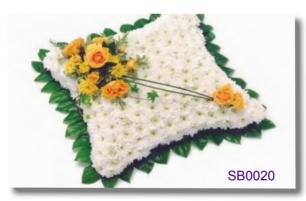

### Traditional Based Cushion

A classic white Chrysanthemum based cushion decorated with a mixed yellow floral spray and complementary green foliage edge.

Approx size shown: 45cm wide