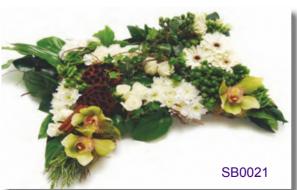

### Woodland Based Pillow

A textured woodland based pillow in shades of green and white flowers, Orchids and woodland foliage.

Approx size shown: 48cm wide