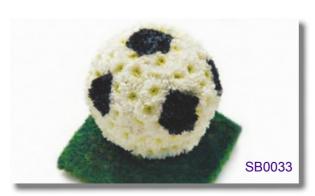

#### **Floral Football**

A white Chrysanthemum based 3D football design on a moss pitch base.

Approx size shown: 30cm wide