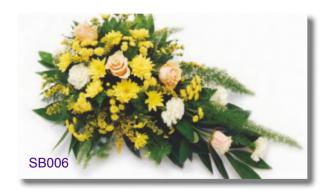

#### Yellow & Cream Single-Ended Spray

A single-ended spray of lemon Roses and mixed yellow and cream flowers with complementary green foliage.

Approx size shown: 75cm long