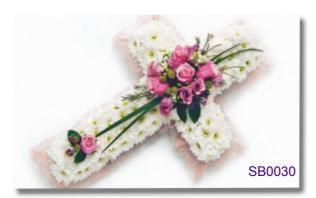

#### **Based Floral Cross**

A white Chrysanthemum based cross decorated with a pink floral spray and natural pink ribbon edge.

Approx size shown: 60cm high