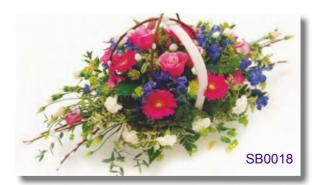

#### **Vibrant Basket**

A basket arrangement of vibrant pink, blue and white flowers with complementary green foliage.

Approx size shown: 60cm wide