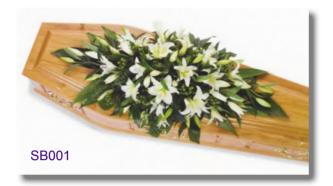

### Lily Floral Coffin Spray

A double-ended spray of Oriental Lilies and complementary green foliage.

Approx size shown: 4ft long