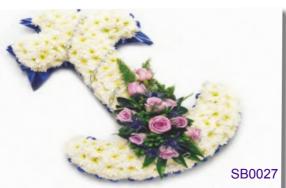

#### **Anchor Design**

A white Chrysanthemum based anchor tribute decorated with a lilac Rose and Thistle spray with a blue ribbon edge.

Approx size shown: 75cm high