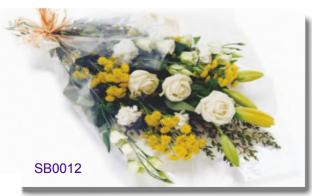

#### **Sympathy Bouquet**

(Yellows & Creams)
A wrapped bouquet
of yellow, white and
cream flowers with
natural foliage.