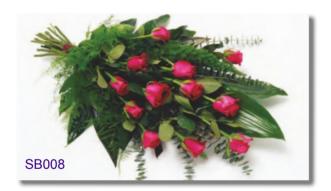

#### **Rose Tied Sheaf**

A tied sheaf of a dozen pink Roses with complementary green foliage.

Approx size shown: 75cm long