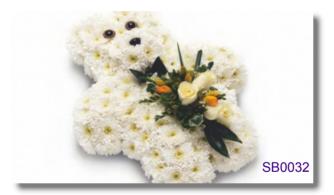

#### **Floral Teddy Bear**

A white Chrysanthemum based teddy bear design decorated with a white Rose and yellow Freesia spray and complementary green foliage.

Approx size shown: 50cm high