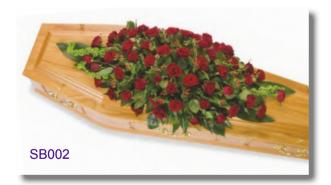

### Rose Floral Coffin Spray

A classic double-ended coffin spray of red Roses and complementary green foliage.

Approx size shown: 4ft long