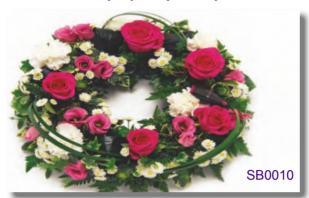

#### Modern Open Wreath

An open round pink Rose wreath with white and pink mixed flowers and complementary green foliage.

Approx size shown: 36cm wide