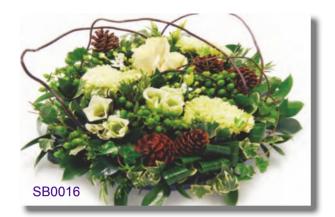

### **Contemporary Woodland Posy**

A contemporary woodland posy of cream Roses and mixed white flowers with pine cones, willow and complementary green foliage.

Approx size shown: 36cm wide