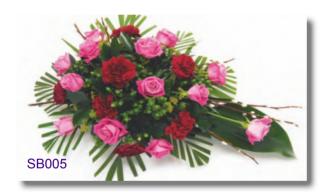

### Rose & Carnation Single-Ended Spray

A single-ended spray of pink Roses and burgundy Carnations with complementary green foliage.

Approx size shown: 75cm long