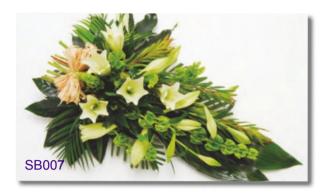

#### **Lily Tied Sheaf**

A modern tied sheaf of Longi Lilies with complementary green foliage.

Approx size shown: 75cm long