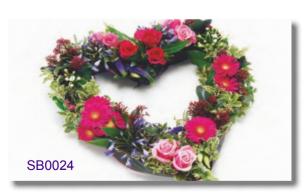

#### Single Open Heart

A textured open heart shaped tribute with vibrant pinks, purples and complementary floral and green foliage.

Approx size shown: 45cm wide