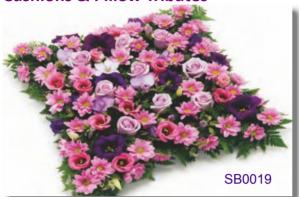

### Loose Based Cushion

A loose based flower cushion of mixed pink, lilac and purple flowers with complementary green foliage.

Approx size shown: 45 wide