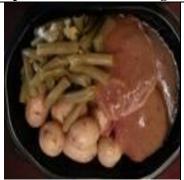

Bacon Wrapped Sirloin, New Potatoes, Green Beans

Baked Turkey, Stuffing, Mashed Potatoes, Gravy

Tuna Casserole, Home-Style Green Beans

Cheesy Chicken Enchiladas, Rice