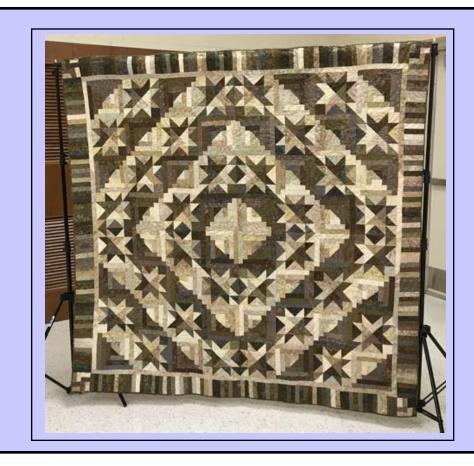

"Raise the Roof" is the name of the pattern and it is a modified log cabin with stars. The neutral colors will go with any decor. Quilt was made by Tricia Lent, Yvette Cienski, Crystalann Duarte and Gala Damato. It is machine quilted by Georgene Huggett. Drawing will be November 11th.