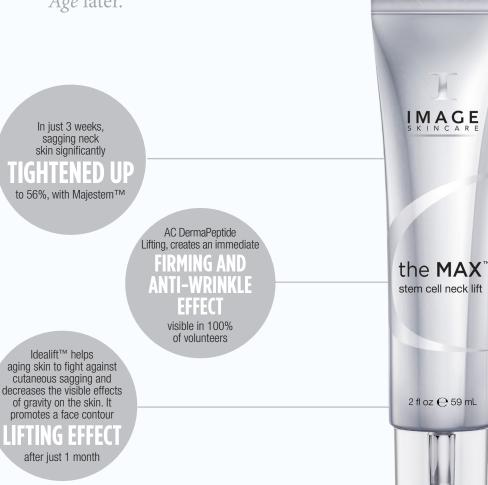

### product

This ultra firming neck and décolletage lifting crème targets

sagging and lax skin, deep creases, wrinkles and fine lines. Look younger longer in just a few applications. Vectorize-Technology™ delivers a complex of encapsulated ingredients time-released up to 48 hours for a long lasting, intense effect.

### benefit

This ultrafirming neck and décolletage lifting crème plant-

derived stem cell technology contains innovative peptides and stem cell technology to help increase elasticity, brighten, tighten and define the neck and jawline.

Idealift™

Essenskin™

Majestem™

 Vectorize-Technology™

ingredients

- BV-OSC
- Progeline<sup>™</sup>
- UPLETIVY<sup>TM</sup> Peptide
- AC DermaPeptide Lifting