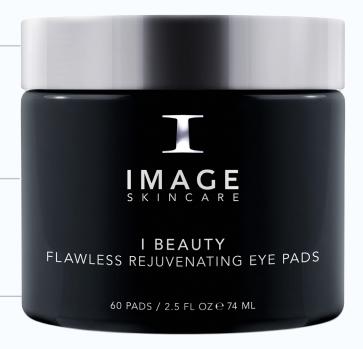

# **I BEAUTY**

I Conceal flawless foundation

I Prime flawless blur gel

flawless rejuvenating eye pads

Acquacell provides 24 hour skin

### product

Coconut water-based age-defying pads nourish and revitalize the eye area while

gently and effectively removing eye makeup. Hyaluronic acid and plant extracts smooth fine lines and wrinkles, naturally promoting skin's youthful appearance. Comfrey and chamomile calm irritation and reduce puffiness while guarana energizes tired eyes.

### benefit

These pads provide hydration and nourish and revitalize the

eye area while effectively removing makeup. Hyaluronic acid and plant extracts smooth fine lines and wrinkles and naturally promote skin's youthful appearance.

- Aloe Barbadensis Leaf Juice
- Cocos Nucifera (Coconut) Water
- Rosemary
- Chamomile
- AcquaCell