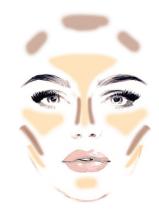

### pro tip

Transform your appearance by using the Flawless foundation brush and I CONCEAL to highlight and contour like a pro!

#### CONTOURING

To give the face a more chiseled appearance, apply I CONCEAL in a few shades darker than your skin to areas where you want to draw attention away. These areas generally include the hollows of your cheekbones, temples, forehead, chin and the sides of the nose.

### HIGHLIGHTING

For highlighting, apply I CONCEAL in a few shades lighter than your skin to the places where you want to draw attention. For a dewy complexion, apply highlight to the under-eye area, top of the cheekbones, cupid's bow, and the middle of the forehead.