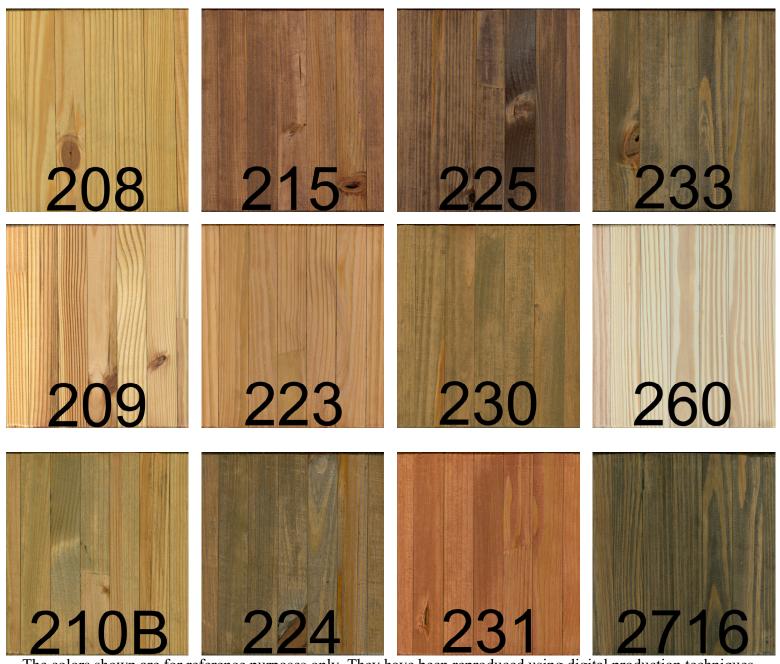

## Glulam and SWS T&G Decking Stain Selection Chart

Standard one coat semi-transparent oil based wood stain options shown below. Samples are on smooth surfaced glued-laminated southern yellow pine.

Contact Structural Wood Systems for inquiries on custom finish options.

Minor blemishes and field touch-up should be anticipated on factory finishes. Field finishing is recommended due to marring during transportation and erection.

The colors shown are for reference purposes only. They have been reproduced using digital production techniques. These samples are from actual production, but color variation can occur due to light, age, and different textures of wood. Request an actual sample of color selection for final color approval.